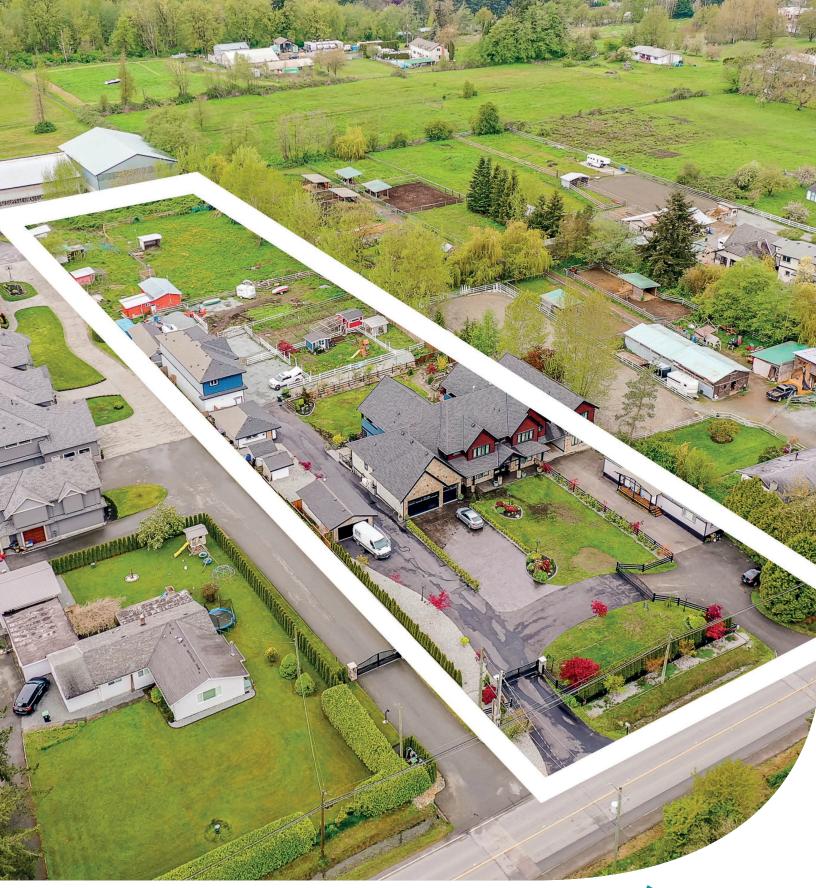

2.25 ACRES · ESTATE & ACREAGE

# PRICE \$4,820,000

Depth: 619.91 ft Frontage: 151.97 ft (200 St)

# **ABOUT THE PROPERTY**

2.25 ACRES WITH 2 HOMES. The main Estate home was built in 2016 and is 10,521 SQ/FT, which includes 12 spacious Bedrooms, 10 Bathrooms Games Room, a Theater Room, Bar Room, a Gym, and over 2,000 SQ/FT of Covered Patio. The second is a Mobile House 700 SQ/FT with 2 Bedrooms and 1 Bathroom. Also included are 3 Detached Garages, 900 SQ/FT, 750 SQ/FT, and 240 SQ/FT. 2 Barns 830 SQ/FT and 2,800 SQ/FT including a loft, and two 100 SQ/FT Sheds. Easy access to all amenities and close to High Point Equestrian Center, Fraser Highway, Highway #1, and USA Border.