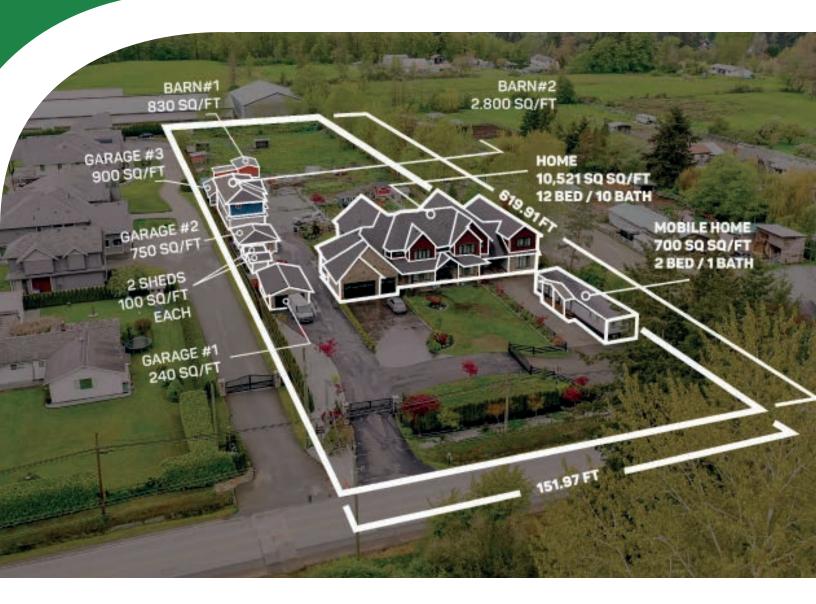

# PRICE \$4,820,000

Depth: 619.91 ft Frontage: 151.97 ft (200 St)

# **ABOUT THE PROPERTY**

2.25 ACRES WITH 2 HOMES. The main Estate home was built in 2016 and is 10,521 SQ/FT, which includes 12 spacious Bedrooms, 10 Bathrooms Games Room, a Theater Room, Bar Room, a Gym, and over 2,000 SQ/FT of Covered Patio. The second is a Mobile House 700 SQ/FT with 2 Bedrooms and 1 Bathroom. Also included are 3 Detached Garages, 900 SQ/FT, 750 SQ/FT, and 240 SQ/FT. 2 Barns 830 SQ/FT and 2,800 SQ/FT including a loft, and two 100 SQ/FT Sheds. Easy access to all amenities and close to High Point Equestrian Center, Fraser Highway, Highway #1, and USA Border.