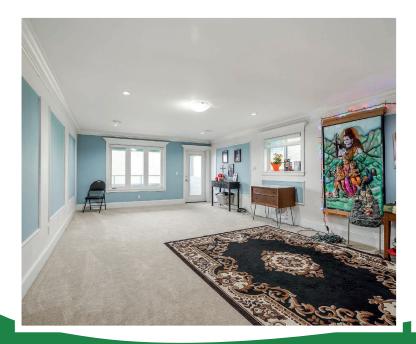

# **ABOUT THE PROPERTY**

2.25 ACRES WITH 2 HOMES. The main Estate home was built in 2016 and is 10,521 SQ/FT, which includes 12 spacious Bedrooms, 10 Bathrooms Games Room, a Theater Room, Bar Room, a Gym, and over 2,000 SQ/FT of Covered Patio. The second is a Mobile House 700 SQ/FT with 2 Bedrooms and 1 Bathroom. Also included are 3 Detached Garages, 900 SQ/FT, 750 SQ/FT, and 240 SQ/FT. 2 Barns 830 SQ/FT and 2,800 SQ/FT including a loft, and two 100 SQ/FT Sheds. Easy access to all amenities and close to High Point Equestrian Center, Fraser Highway, Highway #1, and USA Border.