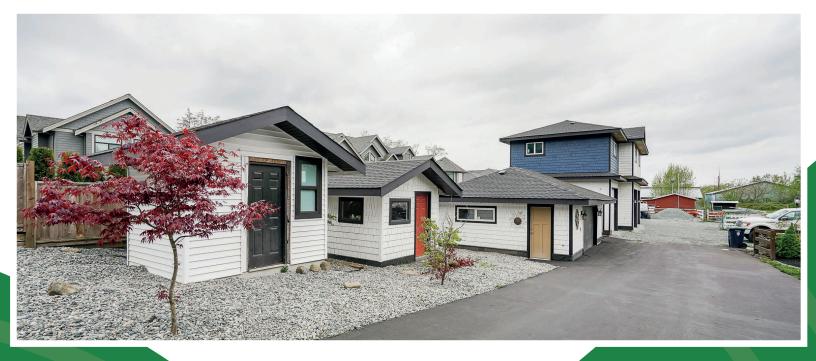

# **ABOUT THE PROPERTY**

2.25 ACRES WITH 2 HOMES. The main Estate home was built in 2016 and is 10,521 SQ/FT, which includes 12 spacious Bedrooms, 10 Bathrooms Games Room, a Theater Room, Bar Room, a Gym, and over 2,000 SQ/FT of Covered Patio. The second is a Mobile House 700 SQ/FT with 2 Bedrooms and 1 Bathroom. Also included are 3 Detached Garages, 900 SQ/FT, 750 SQ/FT, and 240 SQ/FT. 2 Barns 830 SQ/FT and 2,800 SQ/FT including a loft, and two 100 SQ/FT Sheds. Easy access to all amenities and close to High Point Equestrian Center, Fraser Highway, Highway #1, and USA Border.