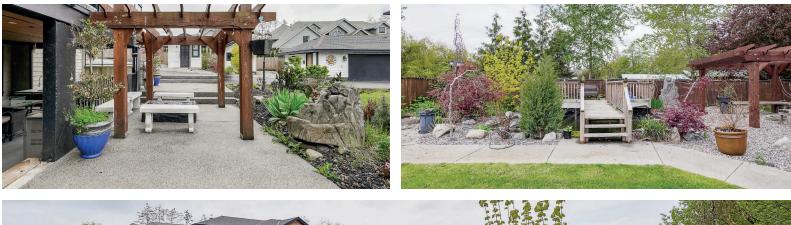

# **ABOUT THE PROPERTY**

2.25 ACRES WITH 2 HOMES. The main Estate home was built in 2016 and is 10,521 SQ/FT, which includes 12 spacious Bedrooms, 10 Bathrooms Games Room, a Theater Room, Bar Room, a Gym, and over 2,000 SQ/FT of Covered Patio. The second is a Mobile House 700 SQ/FT with 2 Bedrooms and 1 Bathroom. Also included are 3 Detached Garages, 900 SQ/FT, 750 SQ/FT, and 240 SQ/FT. 2 Barns 830 SQ/FT and 2,800 SQ/FT including a loft, and two 100 SQ/FT Sheds. Easy access to all amenities and close to High Point Equestrian Center, Fraser Highway, Highway #1, and USA Border.