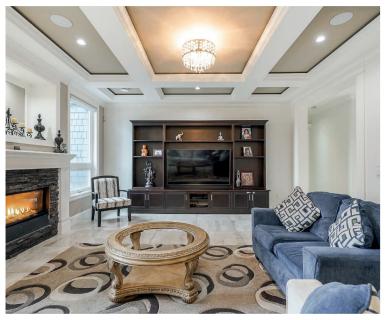

# **ABOUT THE PROPERTY**

2.25 ACRES WITH 2 HOMES. The main Estate home was built in 2016 and is 10,521 SQ/FT, which includes 12 spacious Bedrooms, 10 Bathrooms Games Room, a Theater Room, Bar Room, a Gym, and over 2,000 SQ/FT of Covered Patio. The second is a Mobile House 700 SQ/FT with 2 Bedrooms and 1 Bathroom. Also included are 3 Detached Garages, 900 SQ/FT, 750 SQ/FT, and 240 SQ/FT. 2 Barns 830 SQ/FT and 2,800 SQ/FT including a loft, and two 100 SQ/FT Sheds. Easy access to all amenities and close to High Point Equestrian Center, Fraser Highway, Highway #1, and USA Border.