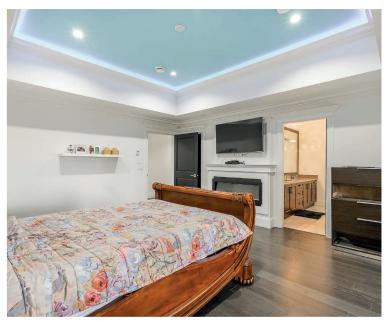

# **ABOUT THE PROPERTY**

2.25 ACRES WITH 2 HOMES. The main Estate home was built in 2016 and is 10,521 SQ/FT, which includes 12 spacious Bedrooms, 10 Bathrooms Games Room, a Theater Room, Bar Room, a Gym, and over 2,000 SQ/FT of Covered Patio. The second is a Mobile House 700 SQ/FT with 2 Bedrooms and 1 Bathroom. Also included are 3 Detached Garages, 900 SQ/FT, 750 SQ/FT, and 240 SQ/FT. 2 Barns 830 SQ/FT and 2,800 SQ/FT including a loft, and two 100 SQ/FT Sheds. Easy access to all amenities and close to High Point Equestrian Center, Fraser Highway, Highway #1, and USA Border.