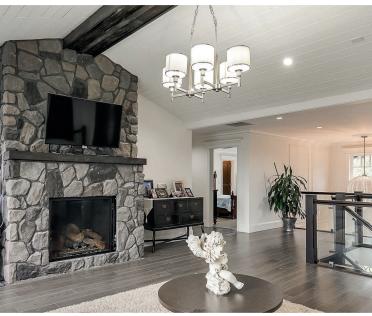

# **ABOUT THE PROPERTY**

2.25 ACRES WITH 2 HOMES. The main Estate home was built in 2016 and is 10,521 SQ/FT, which includes 12 spacious Bedrooms, 10 Bathrooms Games Room, a Theater Room, Bar Room, a Gym, and over 2,000 SQ/FT of Covered Patio. The second is a Mobile House 700 SQ/FT with 2 Bedrooms and 1 Bathroom. Also included are 3 Detached Garages, 900 SQ/FT, 750 SQ/FT, and 240 SQ/FT. 2 Barns 830 SQ/FT and 2,800 SQ/FT including a loft, and two 100 SQ/FT Sheds. Easy access to all amenities and close to High Point Equestrian Center, Fraser Highway, Highway #1, and USA Border.