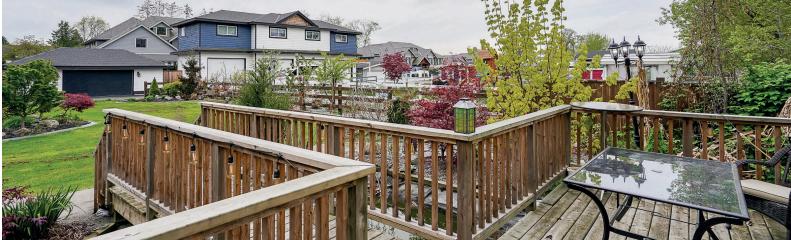

# **ABOUT THE PROPERTY**

2.25 ACRES WITH 2 HOMES. The main Estate home was built in 2016 and is 10,521 SQ/FT, which includes 12 spacious Bedrooms, 10 Bathrooms Games Room, a Theater Room, Bar Room, a Gym, and over 2,000 SQ/FT of Covered Patio. The second is a Mobile House 700 SQ/FT with 2 Bedrooms and 1 Bathroom. Also included are 3 Detached Garages, 900 SQ/FT, 750 SQ/FT, and 240 SQ/FT. 2 Barns 830 SQ/FT and 2,800 SQ/FT including a loft, and two 100 SQ/FT Sheds. Easy access to all amenities and close to High Point Equestrian Center, Fraser Highway, Highway #1, and USA Border.