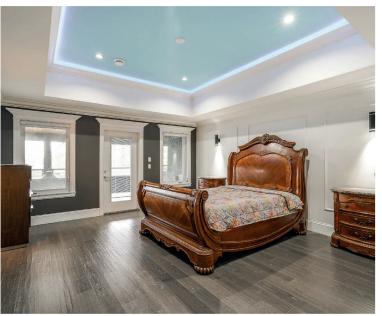

# **ABOUT THE PROPERTY**

2.25 ACRES WITH 2 HOMES. The main Estate home was built in 2016 and is 10,521 SQ/FT, which includes 12 spacious Bedrooms, 10 Bathrooms Games Room, a Theater Room, Bar Room, a Gym, and over 2,000 SQ/FT of Covered Patio. The second is a Mobile House 700 SQ/FT with 2 Bedrooms and 1 Bathroom. Also included are 3 Detached Garages, 900 SQ/FT, 750 SQ/FT, and 240 SQ/FT. 2 Barns 830 SQ/FT and 2,800 SQ/FT including a loft, and two 100 SQ/FT Sheds. Easy access to all amenities and close to High Point Equestrian Center, Fraser Highway, Highway #1, and USA Border.