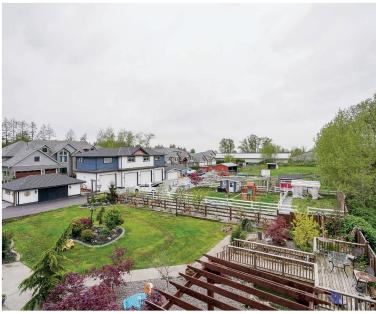

# **ABOUT THE PROPERTY**

2.25 ACRES WITH 2 HOMES. The main Estate home was built in 2016 and is 10,521 SQ/FT, which includes 12 spacious Bedrooms, 10 Bathrooms Games Room, a Theater Room, Bar Room, a Gym, and over 2,000 SQ/FT of Covered Patio. The second is a Mobile House 700 SQ/FT with 2 Bedrooms and 1 Bathroom. Also included are 3 Detached Garages, 900 SQ/FT, 750 SQ/FT, and 240 SQ/FT. 2 Barns 830 SQ/FT and 2,800 SQ/FT including a loft, and two 100 SQ/FT Sheds. Easy access to all amenities and close to High Point Equestrian Center, Fraser Highway, Highway #1, and USA Border.