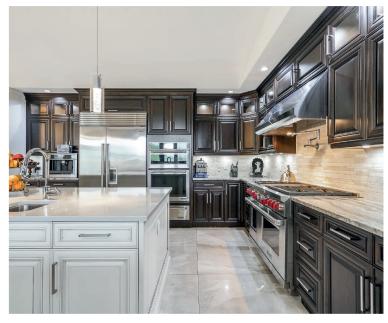

# **ABOUT THE PROPERTY**

2.25 ACRES WITH 2 HOMES. The main Estate home was built in 2016 and is 10,521 SQ/FT, which includes 12 spacious Bedrooms, 10 Bathrooms Games Room, a Theater Room, Bar Room, a Gym, and over 2,000 SQ/FT of Covered Patio. The second is a Mobile House 700 SQ/FT with 2 Bedrooms and 1 Bathroom. Also included are 3 Detached Garages, 900 SQ/FT, 750 SQ/FT, and 240 SQ/FT. 2 Barns 830 SQ/FT and 2,800 SQ/FT including a loft, and two 100 SQ/FT Sheds. Easy access to all amenities and close to High Point Equestrian Center, Fraser Highway, Highway #1, and USA Border.