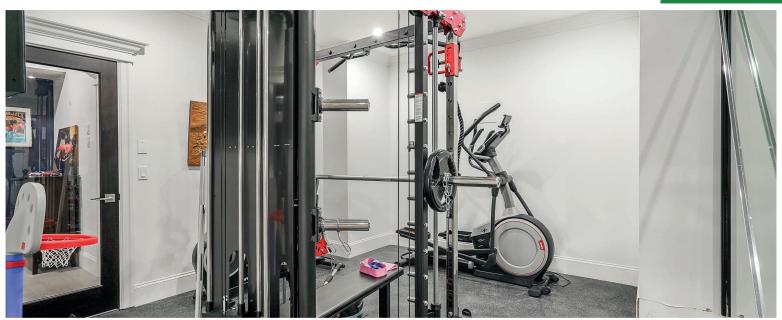

# **ABOUT THE PROPERTY**

2.25 ACRES WITH 2 HOMES. The main Estate home was built in 2016 and is 10,521 SQ/FT, which includes 12 spacious Bedrooms, 10 Bathrooms Games Room, a Theater Room, Bar Room, a Gym, and over 2,000 SQ/FT of Covered Patio. The second is a Mobile House 700 SQ/FT with 2 Bedrooms and 1 Bathroom. Also included are 3 Detached Garages, 900 SQ/FT, 750 SQ/FT, and 240 SQ/FT. 2 Barns 830 SQ/FT and 2,800 SQ/FT including a loft, and two 100 SQ/FT Sheds. Easy access to all amenities and close to High Point Equestrian Center, Fraser Highway, Highway #1, and USA Border.