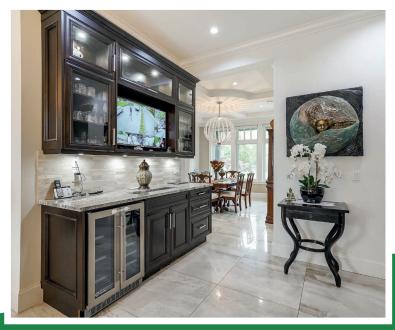

# **ABOUT THE PROPERTY**

2.25 ACRES WITH 2 HOMES. The main Estate home was built in 2016 and is 10,521 SQ/FT, which includes 12 spacious Bedrooms, 10 Bathrooms Games Room, a Theater Room, Bar Room, a Gym, and over 2,000 SQ/FT of Covered Patio. The second is a Mobile House 700 SQ/FT with 2 Bedrooms and 1 Bathroom. Also included are 3 Detached Garages, 900 SQ/FT, 750 SQ/FT, and 240 SQ/FT. 2 Barns 830 SQ/FT and 2,800 SQ/FT including a loft, and two 100 SQ/FT Sheds. Easy access to all amenities and close to High Point Equestrian Center, Fraser Highway, Highway #1, and USA Border.