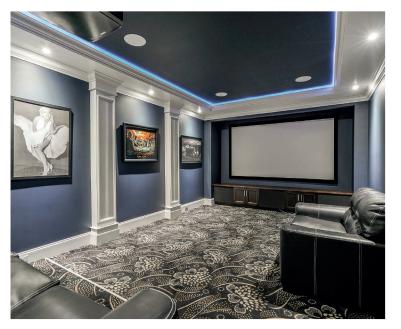

# **ABOUT THE PROPERTY**

2.25 ACRES WITH 2 HOMES. The main Estate home was built in 2016 and is 10,521 SQ/FT, which includes 12 spacious Bedrooms, 10 Bathrooms Games Room, a Theater Room, Bar Room, a Gym, and over 2,000 SQ/FT of Covered Patio. The second is a Mobile House 700 SQ/FT with 2 Bedrooms and 1 Bathroom. Also included are 3 Detached Garages, 900 SQ/FT, 750 SQ/FT, and 240 SQ/FT. 2 Barns 830 SQ/FT and 2,800 SQ/FT including a loft, and two 100 SQ/FT Sheds. Easy access to all amenities and close to High Point Equestrian Center, Fraser Highway, Highway #1, and USA Border.