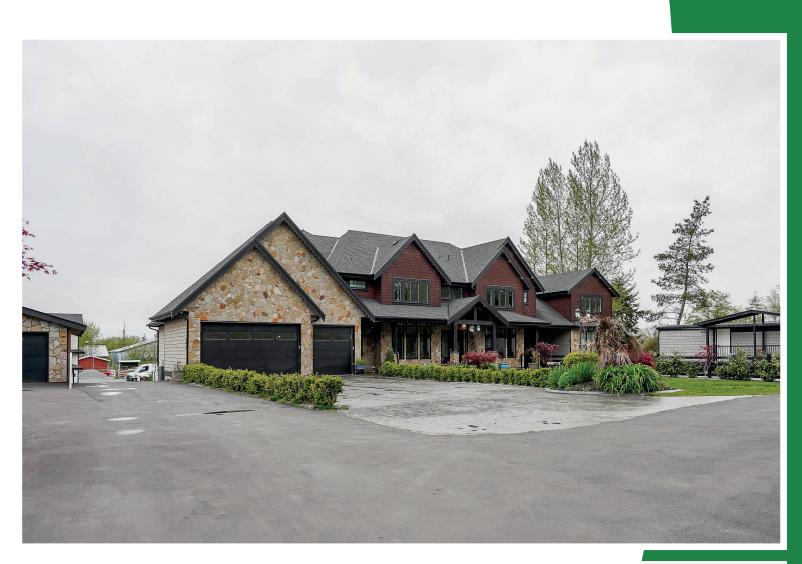

# **ABOUT THE PROPERTY**

2.25 ACRES WITH 2 HOMES. The main Estate home was built in 2016 and is 10,521 SQ/FT, which includes 12 spacious Bedrooms, 10 Bathrooms Games Room, a Theater Room, Bar Room, a Gym, and over 2,000 SQ/FT of Covered Patio. The second is a Mobile House 700 SQ/FT with 2 Bedrooms and 1 Bathroom. Also included are 3 Detached Garages, 900 SQ/FT, 750 SQ/FT, and 240 SQ/FT. 2 Barns 830 SQ/FT and 2,800 SQ/FT including a loft, and two 100 SQ/FT Sheds. Easy access to all amenities and close to High Point Equestrian Center, Fraser Highway, Highway #1, and USA Border.