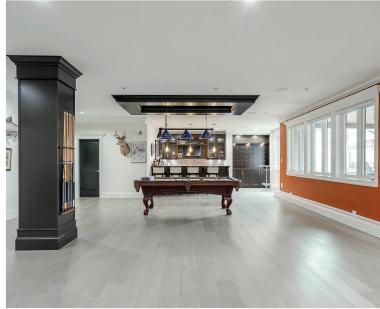

# **ABOUT THE PROPERTY**

2.25 ACRES WITH 2 HOMES. The main Estate home was built in 2016 and is 10,521 SQ/FT, which includes 12 spacious Bedrooms, 10 Bathrooms Games Room, a Theater Room, Bar Room, a Gym, and over 2,000 SQ/FT of Covered Patio. The second is a Mobile House 700 SQ/FT with 2 Bedrooms and 1 Bathroom. Also included are 3 Detached Garages, 900 SQ/FT, 750 SQ/FT, and 240 SQ/FT. 2 Barns 830 SQ/FT and 2,800 SQ/FT including a loft, and two 100 SQ/FT Sheds. Easy access to all amenities and close to High Point Equestrian Center, Fraser Highway, Highway #1, and USA Border.