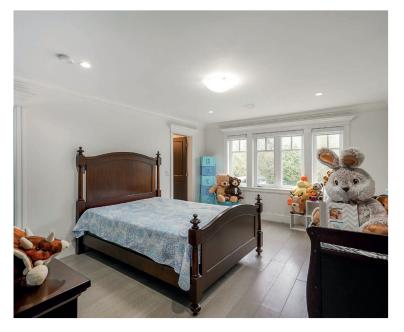

# **ABOUT THE PROPERTY**

2.25 ACRES WITH 2 HOMES. The main Estate home was built in 2016 and is 10,521 SQ/FT, which includes 12 spacious Bedrooms, 10 Bathrooms Games Room, a Theater Room, Bar Room, a Gym, and over 2,000 SQ/FT of Covered Patio. The second is a Mobile House 700 SQ/FT with 2 Bedrooms and 1 Bathroom. Also included are 3 Detached Garages, 900 SQ/FT, 750 SQ/FT, and 240 SQ/FT. 2 Barns 830 SQ/FT and 2,800 SQ/FT including a loft, and two 100 SQ/FT Sheds. Easy access to all amenities and close to High Point Equestrian Center, Fraser Highway, Highway #1, and USA Border.