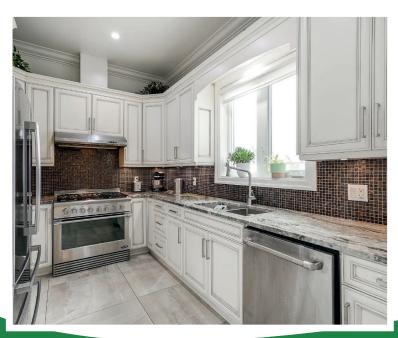

# **ABOUT THE PROPERTY**

2.25 ACRES WITH 2 HOMES. The main Estate home was built in 2016 and is 10,521 SQ/FT, which includes 12 spacious Bedrooms, 10 Bathrooms Games Room, a Theater Room, Bar Room, a Gym, and over 2,000 SQ/FT of Covered Patio. The second is a Mobile House 700 SQ/FT with 2 Bedrooms and 1 Bathroom. Also included are 3 Detached Garages, 900 SQ/FT, 750 SQ/FT, and 240 SQ/FT. 2 Barns 830 SQ/FT and 2,800 SQ/FT including a loft, and two 100 SQ/FT Sheds. Easy access to all amenities and close to High Point Equestrian Center, Fraser Highway, Highway #1, and USA Border.