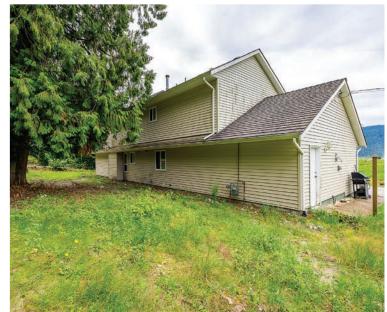

## 10931 SYLVESTER ROAD, MISSION

29.16 ACRES · HOUSE & ACREAGE | BLUEBERRY FARM

## ABOUT THE PROPERTY

29.16 ACRE BLUEBERRY FARM WITH 2 HOMES. Corner property with entrances from both Dale Road and Sylvester Road. Primary Home is 2,761 SQ/FT with 3 Bedroom 3 Bath, Fully Renovated from the studs in 2018 with New Windows, Kitchen, Flooring, Appliances, and Roof. Worker Cottage is 1,000 SQ/FT with 2 Bedroom 1 Bathroom. Property has City Water and also features 8,900 SQ/FT Barn and 1,500 SQ/FT Commercial Tent. 24 Acres of Duke Blueberry Planted in 2008 produced 250,000 LBS in 2021.