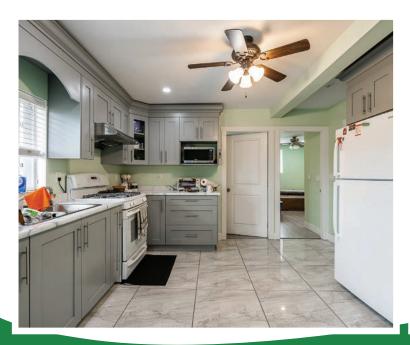

## ABOUT THE PROPERTY

29.16 ACRE BLUEBERRY FARM WITH 2 HOMES. Corner property with entrances from both Dale Road and Sylvester Road. Primary Home is 2,761 SQ/FT with 3 Bedroom 3 Bath, Fully Renovated from the studs in 2018 with New Windows, Kitchen, Flooring, Appliances, and Roof. Worker Cottage is 1,000 SQ/FT with 2 Bedroom 1 Bathroom. Property has City Water and also features 8,900 SQ/FT Barn and 1,500 SQ/FT Commercial Tent. 24 Acres of Duke Blueberry Planted in 2008 produced 250,000 LBS in 2021.