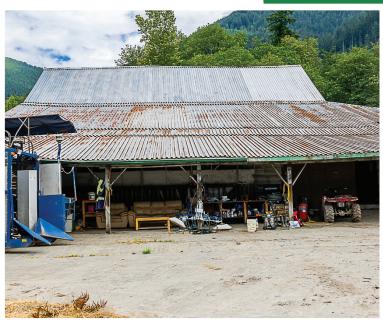

## ABOUT THE PROPERTY

29.16 ACRE BLUEBERRY FARM WITH 2 HOMES. Corner property with entrances from both Dale Road and Sylvester Road. Primary Home is 2,761 SQ/FT with 3 Bedroom 3 Bath, Fully Renovated from the studs in 2018 with New Windows, Kitchen, Flooring, Appliances, and Roof. Worker Cottage is 1,000 SQ/FT with 2 Bedroom 1 Bathroom. Property has City Water and also features 8,900 SQ/FT Barn and 1,500 SQ/FT Commercial Tent. 24 Acres of Duke Blueberry Planted in 2008 produced 250,000 LBS in 2021.