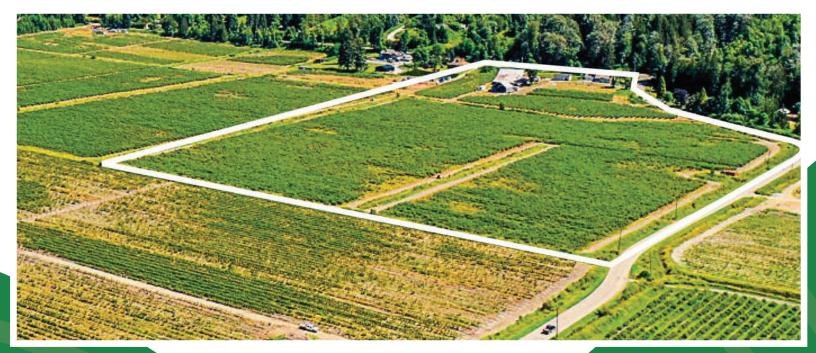

## 10931 SYLVESTER ROAD, MISSION

29.16 ACRES · HOUSE & ACREAGE | BLUEBERRY FARM

## PRICE \$3,128,000.00

**Frontage:** 425.85 ft (Sylvester Road) **Frontage:** 1,781.50 ft (Dale Road)

**Depth:** 1,567.25 ft

## ABOUT THE PROPERTY

29.16 ACRE BLUEBERRY FARM WITH 2 HOMES. Corner property with entrances from both Dale Road and Sylvester Road. Primary Home is 2,761 SQ/FT with 3 Bedroom 3 Bath, Fully Renovated from the studs in 2018 with New Windows, Kitchen, Flooring, Appliances, and Roof. Worker Cottage is 1,000 SQ/FT with 2 Bedroom 1 Bathroom. Property has City Water and also features 8,900 SQ/FT Barn and 1,500 SQ/FT Commercial Tent. 24 Acres of Duke Blueberry Planted in 2008 produced 250,000 LBS in 2021.