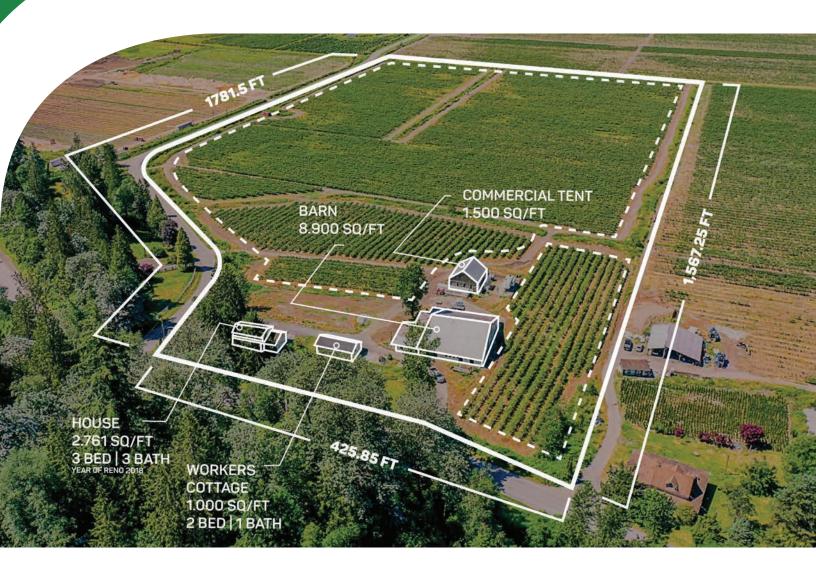

## PRICE \$3,128,000.00

**Frontage:** 425.85 ft (Sylvester Road) **Frontage:** 1,781.50 ft (Dale Road)

**Depth:** 1,567.25 ft

## ABOUT THE PROPERTY

29.16 ACRE BLUEBERRY FARM WITH 2 HOMES. Corner property with entrances from both Dale Road and Sylvester Road. Primary Home is 2,761 SQ/FT with 3 Bedroom 3 Bath, Fully Renovated from the studs in 2018 with New Windows, Kitchen, Flooring, Appliances, and Roof. Worker Cottage is 1,000 SQ/FT with 2 Bedroom 1 Bathroom. Property has City Water and also features 8,900 SQ/FT Barn and 1,500 SQ/FT Commercial Tent. 24 Acres of Duke Blueberry Planted in 2008 produced 250,000 LBS in 2021.