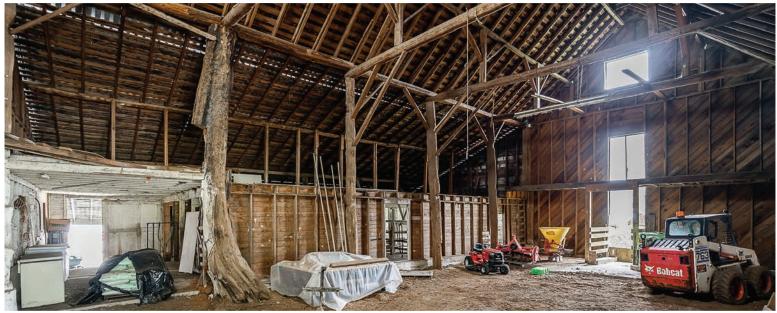

## ABOUT THE PROPERTY

29.16 ACRE BLUEBERRY FARM WITH 2 HOMES. Corner property with entrances from both Dale Road and Sylvester Road. Primary Home is 2,761 SQ/FT with 3 Bedroom 3 Bath, Fully Renovated from the studs in 2018 with New Windows, Kitchen, Flooring, Appliances, and Roof. Worker Cottage is 1,000 SQ/FT with 2 Bedroom 1 Bathroom. Property has City Water and also features 8,900 SQ/FT Barn and 1,500 SQ/FT Commercial Tent. 24 Acres of Duke Blueberry Planted in 2008 produced 250,000 LBS in 2021.