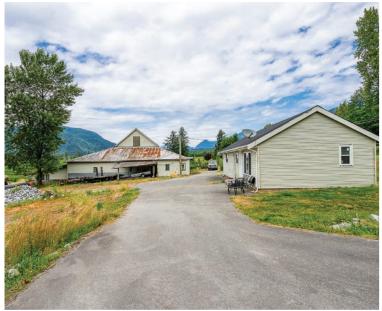

## 10931 SYLVESTER ROAD, MISSION

29.16 ACRES · HOUSE & ACREAGE | BLUEBERRY FARM

## ABOUT THE PROPERTY

29.16 ACRE BLUEBERRY FARM WITH 2 HOMES. Corner property with entrances from both Dale Road and Sylvester Road. Primary Home is 2,761 SQ/FT with 3 Bedroom 3 Bath, Fully Renovated from the studs in 2018 with New Windows, Kitchen, Flooring, Appliances, and Roof. Worker Cottage is 1,000 SQ/FT with 2 Bedroom 1 Bathroom. Property has City Water and also features 8,900 SQ/FT Barn and 1,500 SQ/FT Commercial Tent. 24 Acres of Duke Blueberry Planted in 2008 produced 250,000 LBS in 2021.