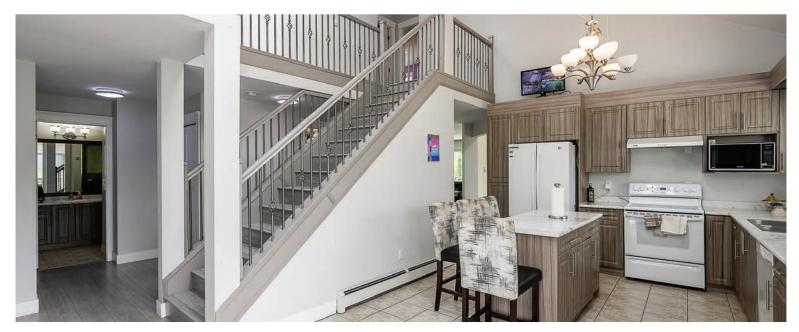

## ABOUT THE PROPERTY

29.16 ACRE BLUEBERRY FARM WITH 2 HOMES. Corner property with entrances from both Dale Road and Sylvester Road. Primary Home is 2,761 SQ/FT with 3 Bedroom 3 Bath, Fully Renovated from the studs in 2018 with New Windows, Kitchen, Flooring, Appliances, and Roof. Worker Cottage is 1,000 SQ/FT with 2 Bedroom 1 Bathroom. Property has City Water and also features 8,900 SQ/FT Barn and 1,500 SQ/FT Commercial Tent. 24 Acres of Duke Blueberry Planted in 2008 produced 250,000 LBS in 2021.