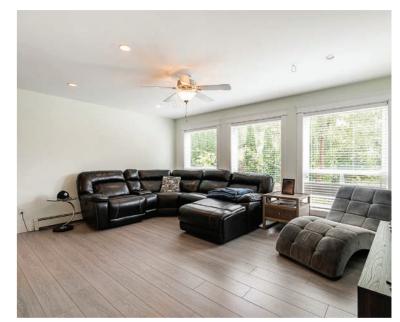

## ABOUT THE PROPERTY

29.16 ACRE BLUEBERRY FARM WITH 2 HOMES. Corner property with entrances from both Dale Road and Sylvester Road. Primary Home is 2,761 SQ/FT with 3 Bedroom 3 Bath, Fully Renovated from the studs in 2018 with New Windows, Kitchen, Flooring, Appliances, and Roof. Worker Cottage is 1,000 SQ/FT with 2 Bedroom 1 Bathroom. Property has City Water and also features 8,900 SQ/FT Barn and 1,500 SQ/FT Commercial Tent. 24 Acres of Duke Blueberry Planted in 2008 produced 250,000 LBS in 2021.