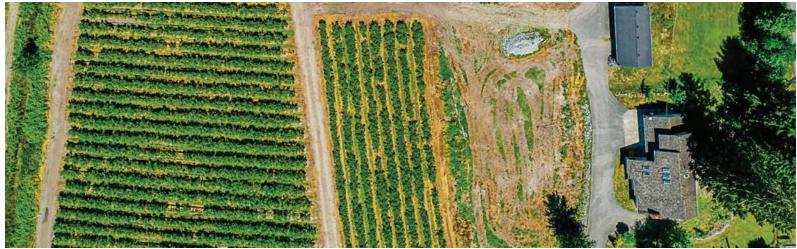

## ABOUT THE PROPERTY

29.16 ACRE BLUEBERRY FARM WITH 2 HOMES. Corner property with entrances from both Dale Road and Sylvester Road. Primary Home is 2,761 SQ/FT with 3 Bedroom 3 Bath, Fully Renovated from the studs in 2018 with New Windows, Kitchen, Flooring, Appliances, and Roof. Worker Cottage is 1,000 SQ/FT with 2 Bedroom 1 Bathroom. Property has City Water and also features 8,900 SQ/FT Barn and 1,500 SQ/FT Commercial Tent. 24 Acres of Duke Blueberry Planted in 2008 produced 250,000 LBS in 2021.