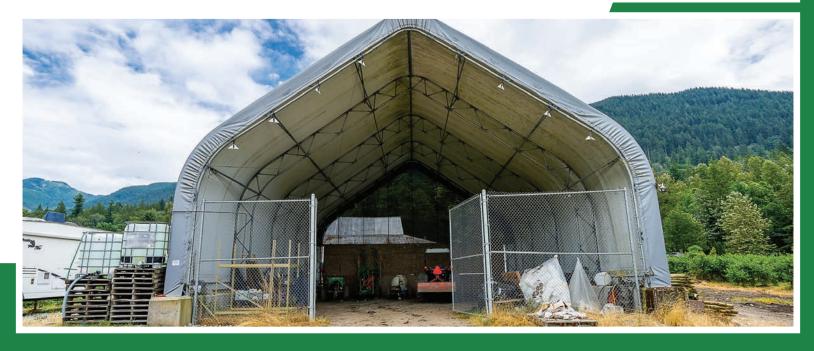

## ABOUT THE PROPERTY

29.16 ACRE BLUEBERRY FARM WITH 2 HOMES. Corner property with entrances from both Dale Road and Sylvester Road. Primary Home is 2,761 SQ/FT with 3 Bedroom 3 Bath, Fully Renovated from the studs in 2018 with New Windows, Kitchen, Flooring, Appliances, and Roof. Worker Cottage is 1,000 SQ/FT with 2 Bedroom 1 Bathroom. Property has City Water and also features 8,900 SQ/FT Barn and 1,500 SQ/FT Commercial Tent. 24 Acres of Duke Blueberry Planted in 2008 produced 250,000 LBS in 2021.