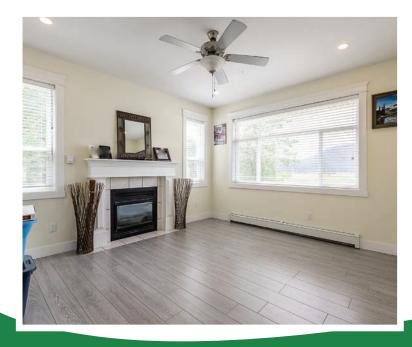

## ABOUT THE PROPERTY

29.16 ACRE BLUEBERRY FARM WITH 2 HOMES. Corner property with entrances from both Dale Road and Sylvester Road. Primary Home is 2,761 SQ/FT with 3 Bedroom 3 Bath, Fully Renovated from the studs in 2018 with New Windows, Kitchen, Flooring, Appliances, and Roof. Worker Cottage is 1,000 SQ/FT with 2 Bedroom 1 Bathroom. Property has City Water and also features 8,900 SQ/FT Barn and 1,500 SQ/FT Commercial Tent. 24 Acres of Duke Blueberry Planted in 2008 produced 250,000 LBS in 2021.