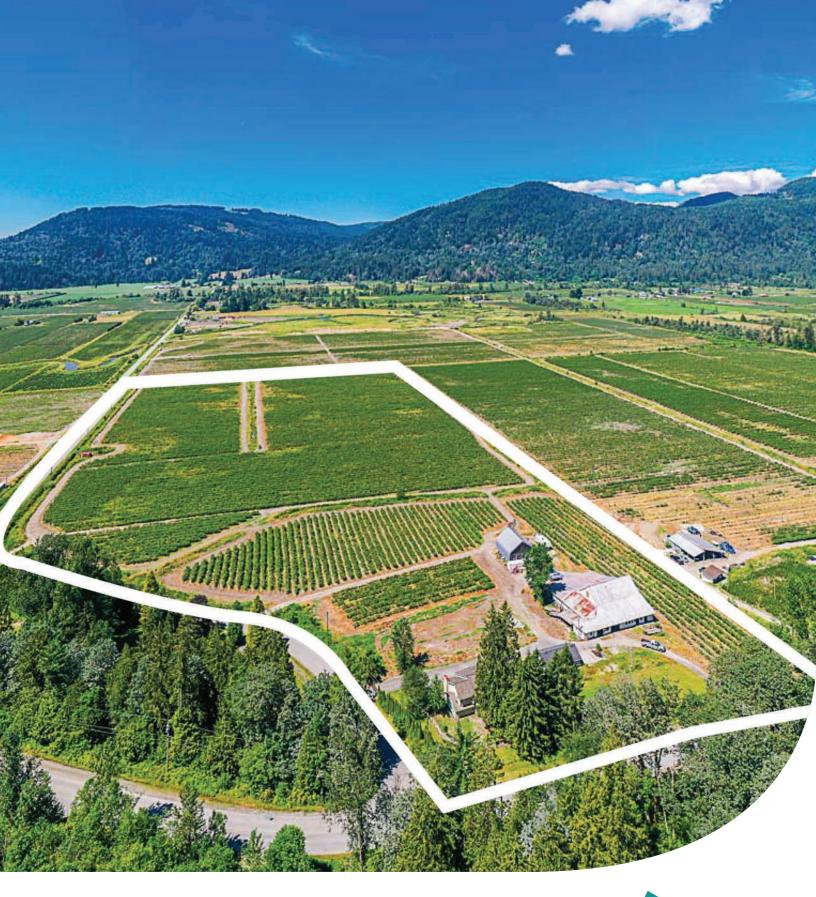

## 10931 SYLVESTER ROAD, MISSION

29.16 ACRES · HOUSE & ACREAGE | BLUEBERRY FARM

## ABOUT THE PROPERTY

29.16 ACRE BLUEBERRY FARM WITH 2 HOMES. Corner property with entrances from both Dale Road and Sylvester Road. Primary Home is 2,761 SQ/FT with 3 Bedroom 3 Bath, Fully Renovated from the studs in 2018 with New Windows, Kitchen, Flooring, Appliances, and Roof. Worker Cottage is 1,000 SQ/FT with 2 Bedroom 1 Bathroom. Property has City Water and also features 8,900 SQ/FT Barn and 1,500 SQ/FT Commercial Tent. 24 Acres of Duke Blueberry Planted in 2008 produced 250,000 LBS in 2021.