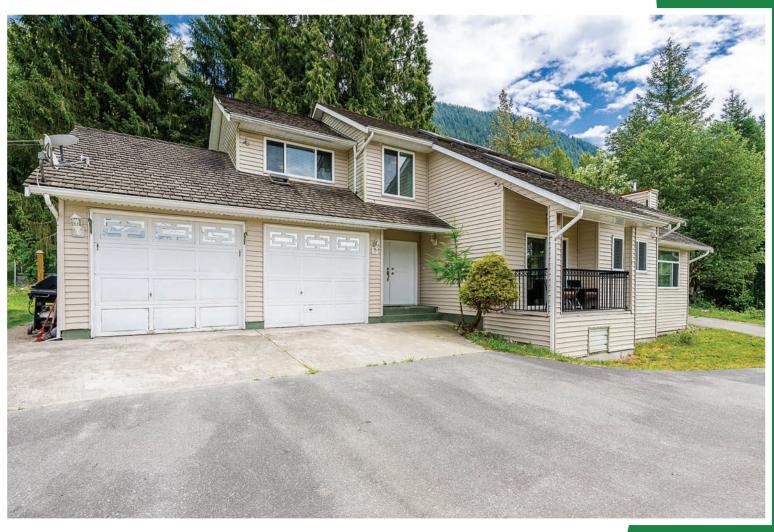

## ABOUT THE PROPERTY

29.16 ACRE BLUEBERRY FARM WITH 2 HOMES. Corner property with entrances from both Dale Road and Sylvester Road. Primary Home is 2,761 SQ/FT with 3 Bedroom 3 Bath, Fully Renovated from the studs in 2018 with New Windows, Kitchen, Flooring, Appliances, and Roof. Worker Cottage is 1,000 SQ/FT with 2 Bedroom 1 Bathroom. Property has City Water and also features 8,900 SQ/FT Barn and 1,500 SQ/FT Commercial Tent. 24 Acres of Duke Blueberry Planted in 2008 produced 250,000 LBS in 2021.