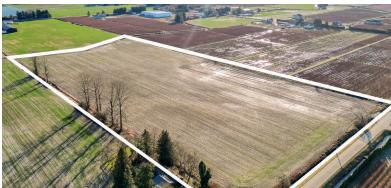

20.61 ACRES · LAND ONLY

## PRICE \$2,950,000.00

Frontage: 665.94 ft (Hale Road)

**Depth:** 1,455.14 ft

### **ABOUT THE PROPERTY**

20.61 ACRES - Great building site to build your dream home on flat, cleared farmland with mountain and valley views and with City water, gas and hydro located on the street. Fertile soil great for various crops like Blueberry and vegetables. Close to all amenities like City Centres, Schools, Transit, Shopping, Golf Courses, and Pitt Lake. Easy access to Lougheed Highway.