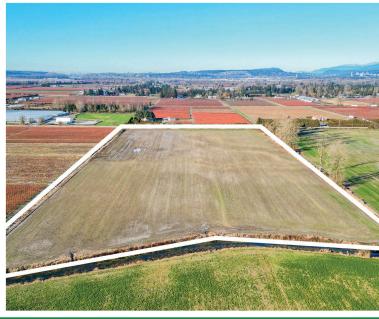

### **ABOUT THE PROPERTY**

20.61 ACRES - Great building site to build your dream home on flat, cleared farmland with mountain and valley views and with City water, gas and hydro located on the street. Fertile soil great for various crops like Blueberry and vegetables. Close to all amenities like City Centres, Schools, Transit, Shopping, Golf Courses, and Pitt Lake. Easy access to Lougheed Highway.