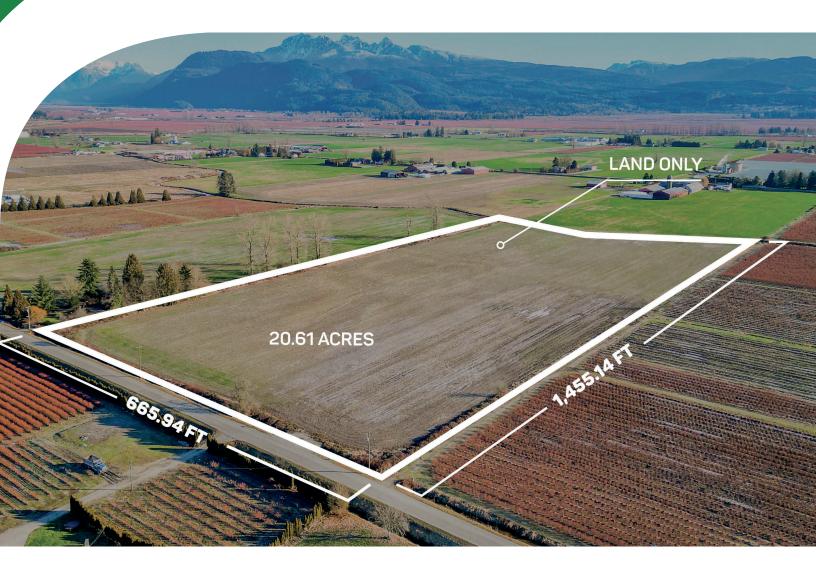

20.61 ACRES · LAND ONLY

## PRICE \$2,950,000.00

Frontage: 665.94 ft (Hale Road)

**Depth:** 1,455.14 ft

### **ABOUT THE PROPERTY**

20.61 ACRES - Great building site to build your dream home on flat, cleared farmland with mountain and valley views and with City water, gas and hydro located on the street. Fertile soil great for various crops like Blueberry and vegetables. Close to all amenities like City Centres, Schools, Transit, Shopping, Golf Courses, and Pitt Lake. Easy access to Lougheed Highway.