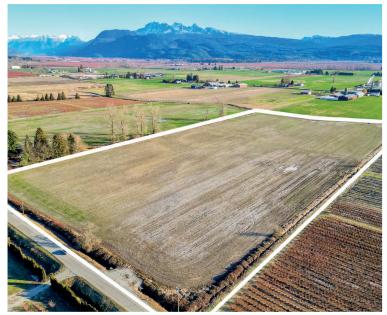

### **ABOUT THE PROPERTY**

20.61 ACRES - Great building site to build your dream home on flat, cleared farmland with mountain and valley views and with City water, gas and hydro located on the street. Fertile soil great for various crops like Blueberry and vegetables. Close to all amenities like City Centres, Schools, Transit, Shopping, Golf Courses, and Pitt Lake. Easy access to Lougheed Highway.