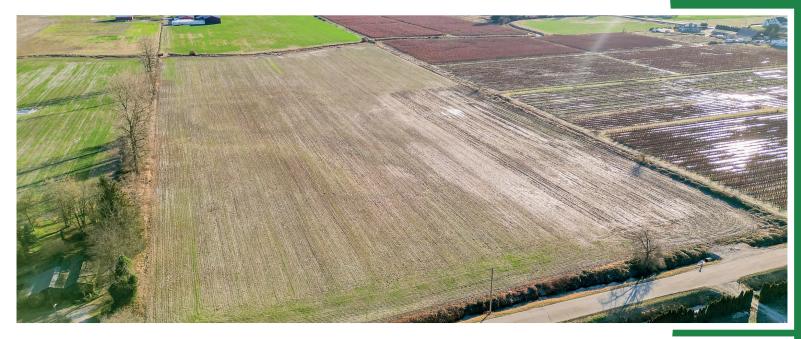

### **ABOUT THE PROPERTY**

20.61 ACRES - Great building site to build your dream home on flat, cleared farmland with mountain and valley views and with City water, gas and hydro located on the street. Fertile soil great for various crops like Blueberry and vegetables. Close to all amenities like City Centres, Schools, Transit, Shopping, Golf Courses, and Pitt Lake. Easy access to Lougheed Highway.