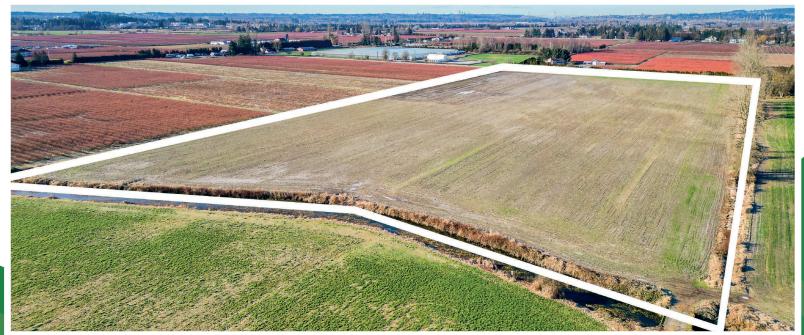

20.61 ACRES · LAND ONLY

## PRICE \$2,950,000.00

Frontage: 665.94 ft (Hale Road)

**Depth:** 1,455.14 ft

### **ABOUT THE PROPERTY**

20.61 ACRES - Great building site to build your dream home on flat, cleared farmland with mountain and valley views and with City water, gas and hydro located on the street. Fertile soil great for various crops like Blueberry and vegetables. Close to all amenities like City Centres, Schools, Transit, Shopping, Golf Courses, and Pitt Lake. Easy access to Lougheed Highway.