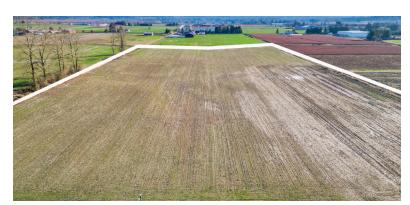

### **ABOUT THE PROPERTY**

20.61 ACRES - Great building site to build your dream home on flat, cleared farmland with mountain and valley views and with City water, gas and hydro located on the street. Fertile soil great for various crops like Blueberry and vegetables. Close to all amenities like City Centres, Schools, Transit, Shopping, Golf Courses, and Pitt Lake. Easy access to Lougheed Highway.