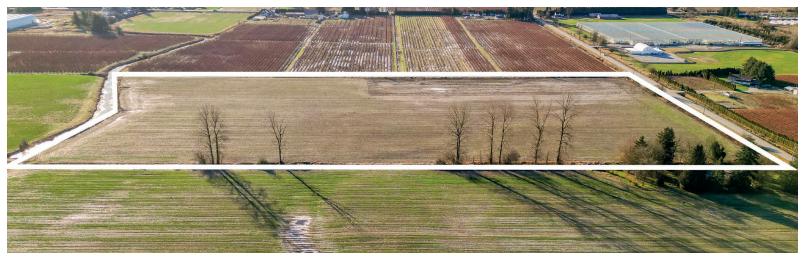

20.61 ACRES · LAND ONLY

## PRICE \$2,950,000.00

Frontage: 665.94 ft (Hale Road)

**Depth:** 1,455.14 ft

### **ABOUT THE PROPERTY**

20.61 ACRES - Great building site to build your dream home on flat, cleared farmland with mountain and valley views and with City water, gas and hydro located on the street. Fertile soil great for various crops like Blueberry and vegetables. Close to all amenities like City Centres, Schools, Transit, Shopping, Golf Courses, and Pitt Lake. Easy access to Lougheed Highway.