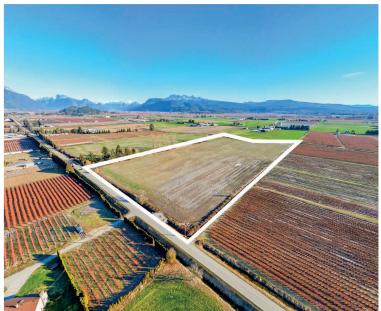

20.61 ACRES · LAND ONLY

## PRICE \$2,950,000.00

Frontage: 665.94 ft (Hale Road)

**Depth:** 1,455.14 ft

### **ABOUT THE PROPERTY**

20.61 ACRES - Great building site to build your dream home on flat, cleared farmland with mountain and valley views and with City water, gas and hydro located on the street. Fertile soil great for various crops like Blueberry and vegetables. Close to all amenities like City Centres, Schools, Transit, Shopping, Golf Courses, and Pitt Lake. Easy access to Lougheed Highway.