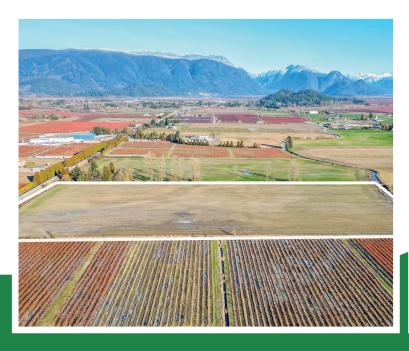

### **ABOUT THE PROPERTY**

20.61 ACRES - Great building site to build your dream home on flat, cleared farmland with mountain and valley views and with City water, gas and hydro located on the street. Fertile soil great for various crops like Blueberry and vegetables. Close to all amenities like City Centres, Schools, Transit, Shopping, Golf Courses, and Pitt Lake. Easy access to Lougheed Highway.