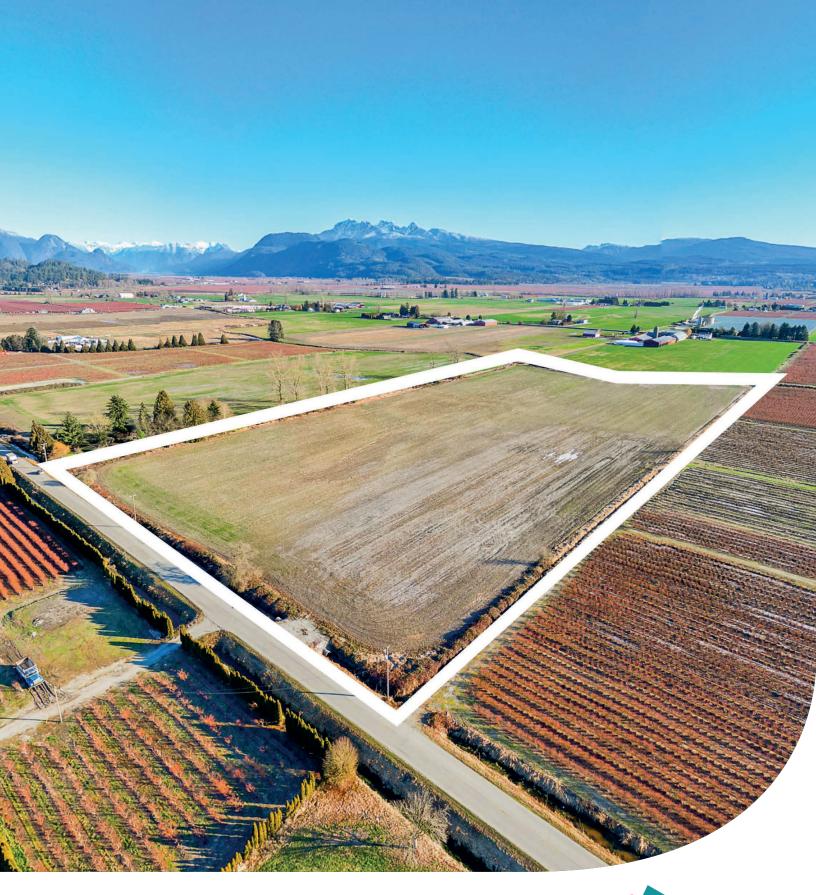

20.61 ACRES · LAND ONLY

### **ABOUT THE PROPERTY**

20.61 ACRES - Great building site to build your dream home on flat, cleared farmland with mountain and valley views and with City water, gas and hydro located on the street. Fertile soil great for various crops like Blueberry and vegetables. Close to all amenities like City Centres, Schools, Transit, Shopping, Golf Courses, and Pitt Lake. Easy access to Lougheed Highway.