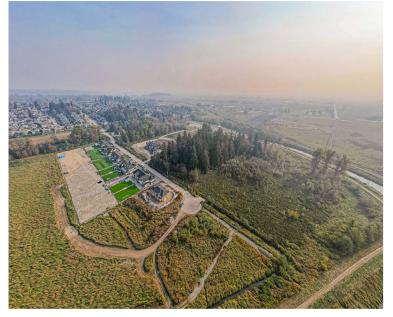

## **ABOUT THE PROPERTY**

4.91 Acres Land Only located in Surrey. Perfect location to build your Dream Home, 2 Road frontage 60 Avenue and 59 Avenue. Nearby schools include A J McLellan Elementary, Kwantlen Polytechnic University Cloverdale Campus. Great location close to all shopping and amenities with easy access to 64 Avenue, 168 Street, Highway #15, Highway #10 & Highway #1.