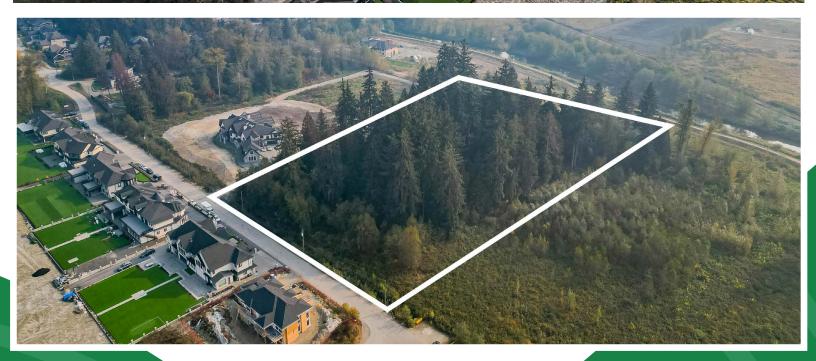

4.91 ACRES · LAND ONLY

## PRICE \$2,050,000

Frontage: 354.69'ft (59Av) Depth: 599.64' ft

## **ABOUT THE PROPERTY**

4.91 Acres Land Only located in Surrey. Perfect location to build your Dream Home, 2 Road frontage 60 Avenue and 59 Avenue. Nearby schools include A J McLellan Elementary, Kwantlen Polytechnic University Cloverdale Campus. Great location close to all shopping and amenities with easy access to 64 Avenue, 168 Street, Highway #15, Highway #10 & Highway #1.

- Title Search
- Property Disclosure Statement (Upon Accepted Offer)
- Zoning Document

- **PID** 012-198-331
- MLS R2758484
- GROSS TAX \$5,163.82 2022
- **ZONING** A-1