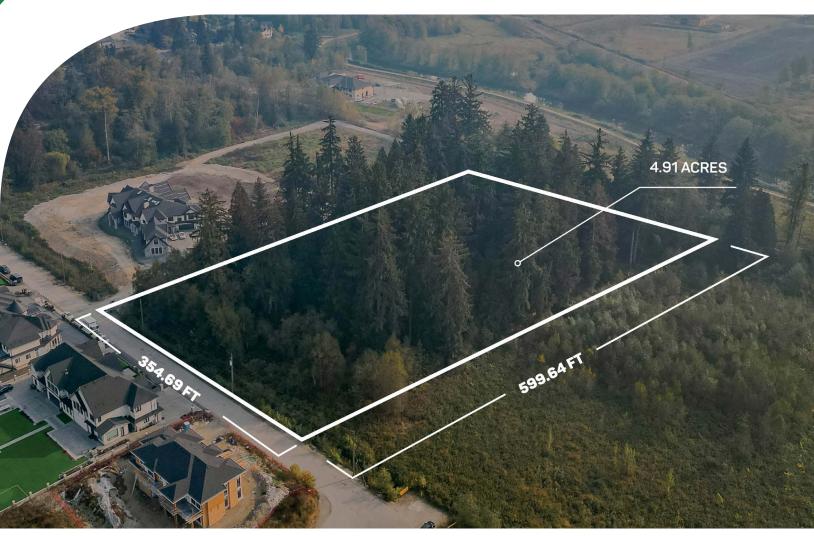

4.91 ACRES · LAND ONLY

## PRICE \$2,050,000

Frontage: 354.69'ft (59Av) Depth: 599.64' ft

## **ABOUT THE PROPERTY**

4.91 Acres Land Only located in Surrey. Perfect location to build your Dream Home, 2 Road frontage 60 Avenue and 59 Avenue. Nearby schools include A J McLellan Elementary, Kwantlen Polytechnic University Cloverdale Campus. Great location close to all shopping and amenities with easy access to 64 Avenue, 168 Street, Highway #15, Highway #10 & Highway #1.