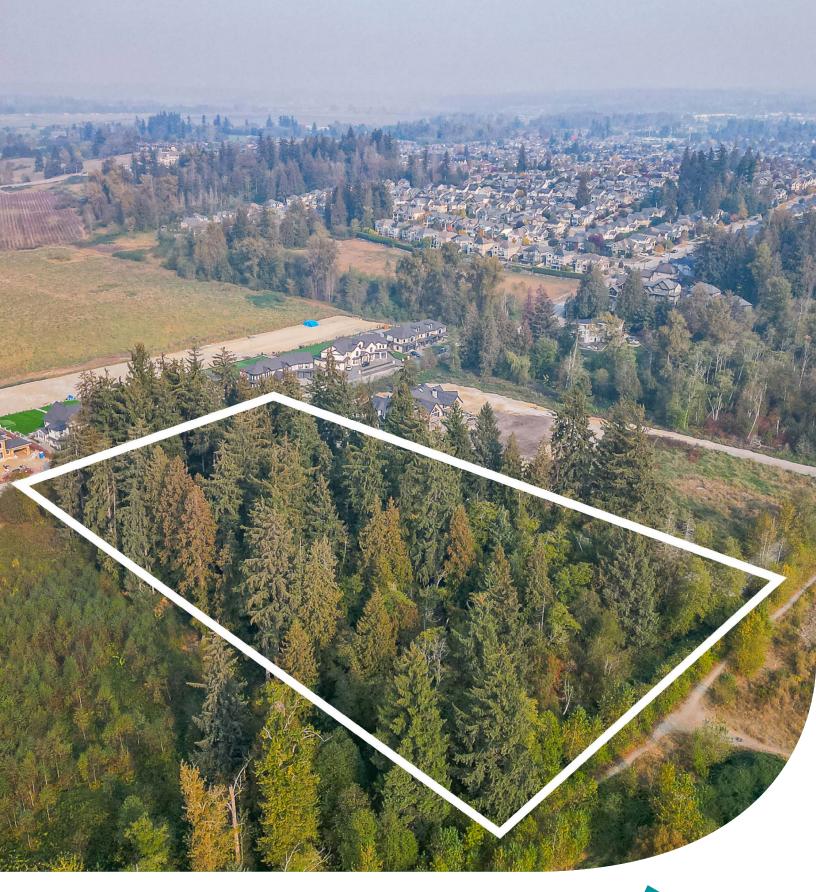

4.91 ACRES · LAND ONLY

## PRICE \$2,050,000

Frontage: 354.69'ft (59Av) Depth: 599.64' ft

## **ABOUT THE PROPERTY**

4.91 Acres Land Only located in Surrey. Perfect location to build your Dream Home, 2 Road frontage 60 Avenue and 59 Avenue. Nearby schools include A J McLellan Elementary, Kwantlen Polytechnic University Cloverdale Campus. Great location close to all shopping and amenities with easy access to 64 Avenue, 168 Street, Highway #15, Highway #10 & Highway #1.