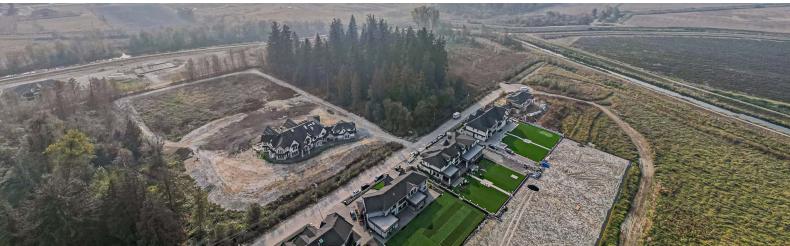

4.91 ACRES · LAND ONLY

## PRICE \$2,050,000

Frontage: 354.69'ft (59Av) Depth: 599.64' ft

## **ABOUT THE PROPERTY**

4.91 Acres Land Only located in Surrey. Perfect location to build your Dream Home, 2 Road frontage 60 Avenue and 59 Avenue. Nearby schools include A J McLellan Elementary, Kwantlen Polytechnic University Cloverdale Campus. Great location close to all shopping and amenities with easy access to 64 Avenue, 168 Street, Highway #15, Highway #10 & Highway #1.