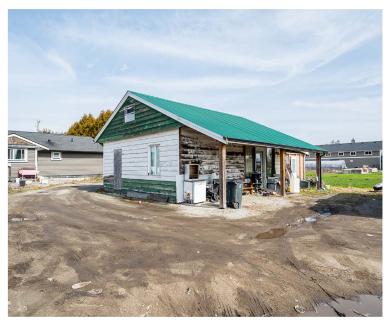

### **18880 OLD DEWDNEY TRUNK ROAD, PITT MEADOWS**

12 ACRES · HOUSE AND BLUEBERRY FARM

### **ABOUT THE PROPERTY**

12 ACRE HOUSE AND BLUEBERRY FARM. - The home is 1,796 SQ/FT Rancher with 2 Bedrooms and 1.5 Bath and fully renovated in 2012, Barn is 910 SQ/FT, Blueberries are producing approximately 100,000 LBS planted in Duke variety planted in 2007. Easy Access to Golden Ears Way, Lougheed Highway and Highway #1. This is a great location, close to all amenities with beautiful surrounding mountain & valley views.