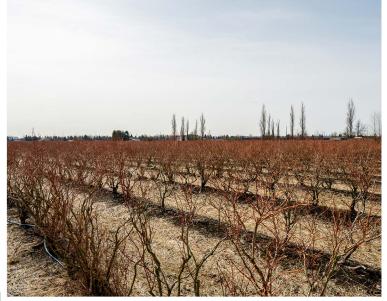

### **ABOUT THE PROPERTY**

12 ACRE HOUSE AND BLUEBERRY FARM. - The home is 1,796 SQ/FT Rancher with 2 Bedrooms and 1.5 Bath and fully renovated in 2012, Barn is 910 SQ/FT, Blueberries are producing approximately 100,000 LBS planted in Duke variety planted in 2007. Easy Access to Golden Ears Way, Lougheed Highway and Highway #1. This is a great location, close to all amenities with beautiful surrounding mountain & valley views.