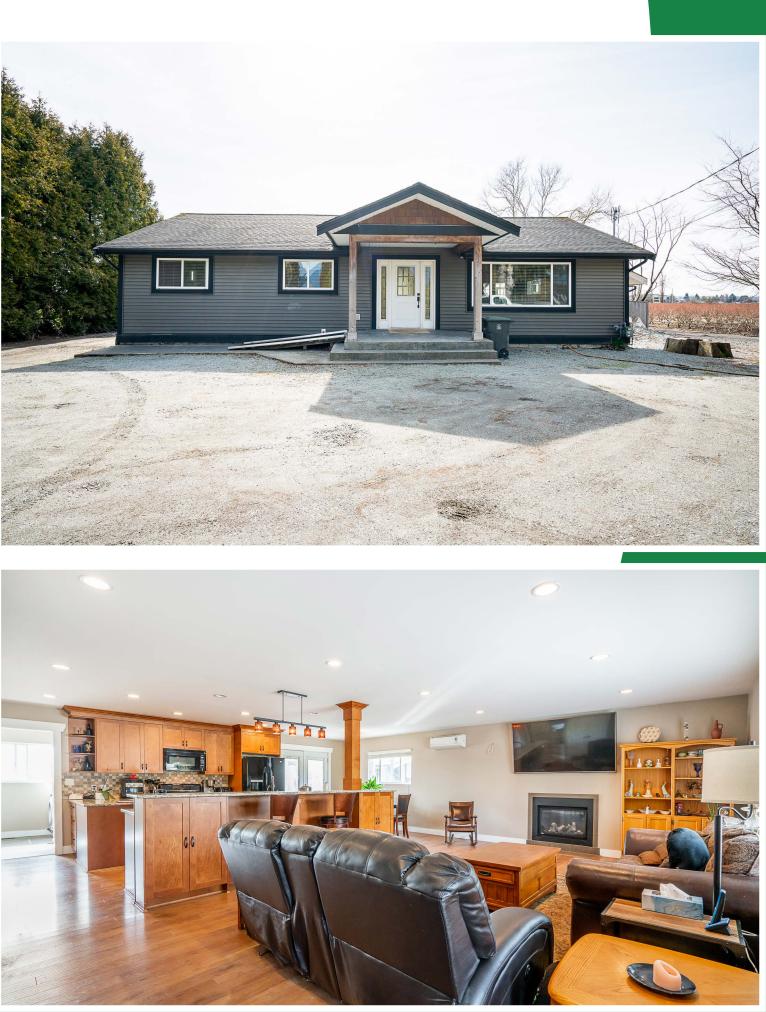

### **ABOUT THE PROPERTY**

12 ACRE HOUSE AND BLUEBERRY FARM. - The home is 1,796 SQ/FT Rancher with 2 Bedrooms and 1.5 Bath and fully renovated in 2012, Barn is 910 SQ/FT, Blueberries are producing approximately 100,000 LBS planted in Duke variety planted in 2007. Easy Access to Golden Ears Way, Lougheed Highway and Highway #1. This is a great location, close to all amenities with beautiful surrounding mountain & valley views.