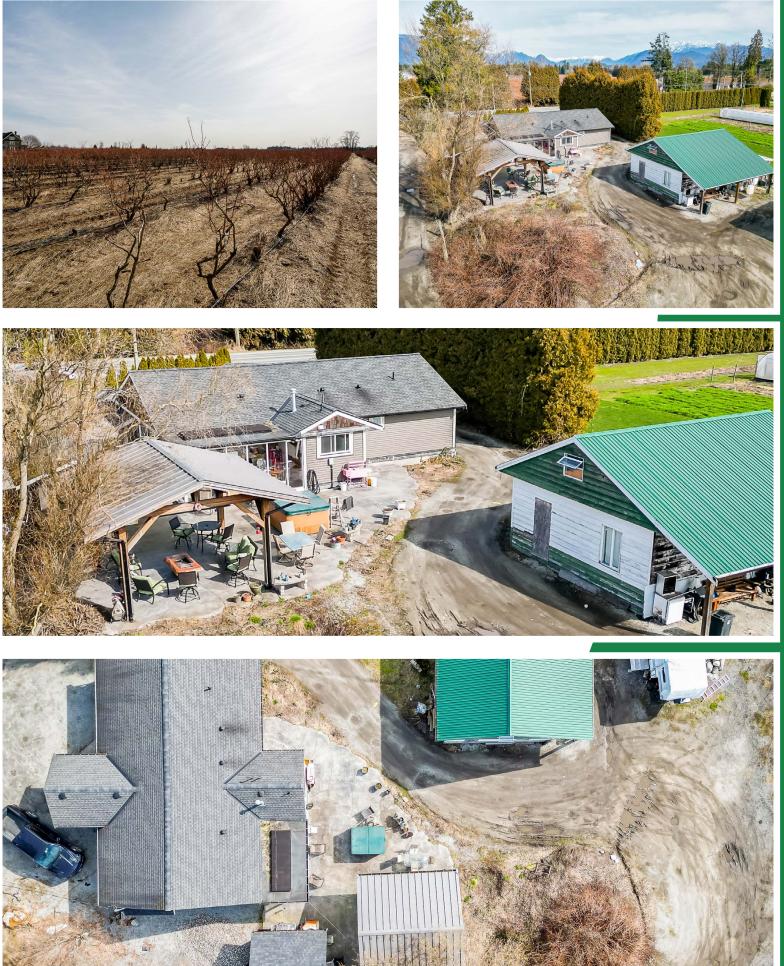

### **18880 OLD DEWDNEY TRUNK ROAD, PITT MEADOWS**

12 ACRES · HOUSE AND BLUEBERRY FARM

### **ABOUT THE PROPERTY**

12 ACRE HOUSE AND BLUEBERRY FARM. - The home is 1,796 SQ/FT Rancher with 2 Bedrooms and 1.5 Bath and fully renovated in 2012, Barn is 910 SQ/FT, Blueberries are producing approximately 100,000 LBS planted in Duke variety planted in 2007. Easy Access to Golden Ears Way, Lougheed Highway and Highway #1. This is a great location, close to all amenities with beautiful surrounding mountain & valley views.