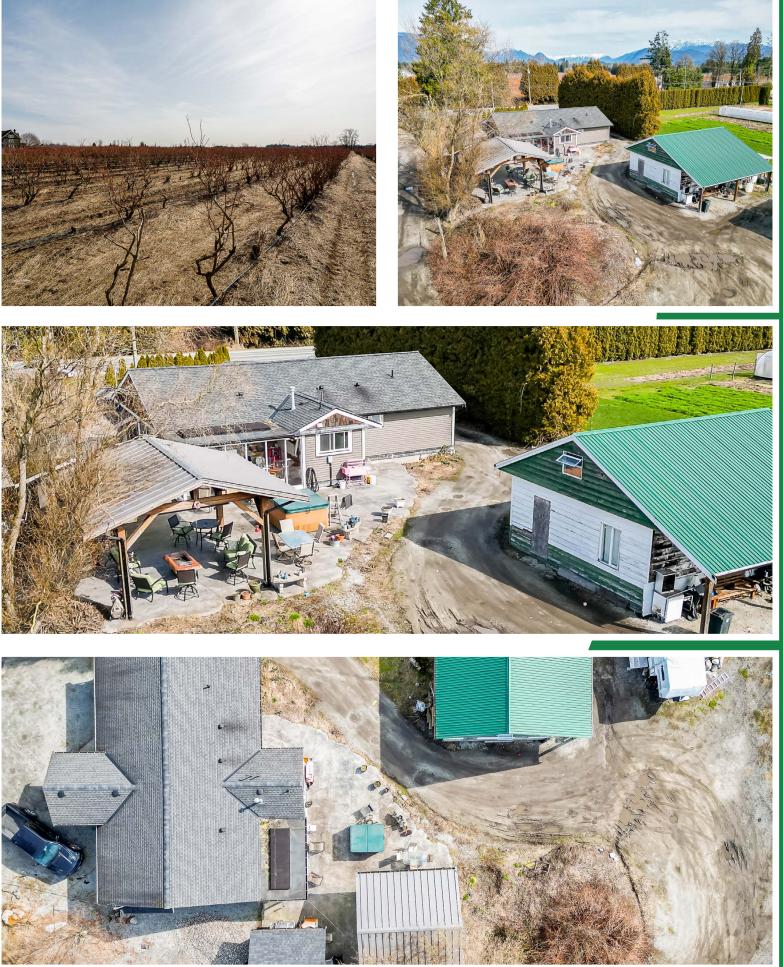

### **ABOUT THE PROPERTY**

12 ACRE HOUSE AND BLUEBERRY FARM. - The home is 1,796 SQ/FT Rancher with 2 Bedrooms and 1.5 Bath and fully renovated in 2012, Barn is 910 SQ/FT, Blueberries are producing approximately 100,000 LBS planted in Duke variety planted in 2007. Easy Access to Golden Ears Way, Lougheed Highway and Highway #1. This is a great location, close to all amenities with beautiful surrounding mountain & valley views.