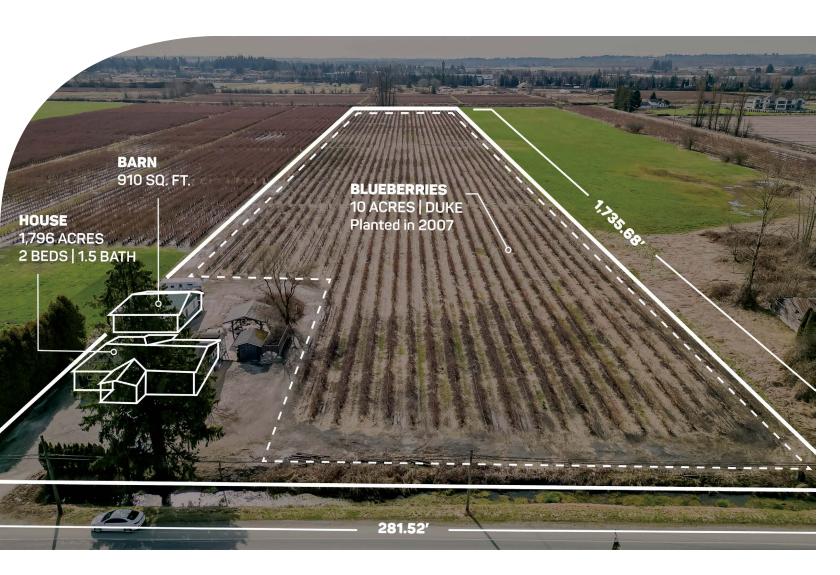

### **18880 OLD DEWDNEY TRUNK ROAD, PITT MEADOWS**

12 ACRES · HOUSE AND BLUEBERRY FARM

# PRICE \$3,000,000.00

Frontage: 281.52 ft (Old Dewdney Trunk Road) Depth: 1,735.68 ft

### **ABOUT THE PROPERTY**

12 ACRE HOUSE AND BLUEBERRY FARM. - The home is 1,796 SQ/FT Rancher with 2 Bedrooms and 1.5 Bath and fully renovated in 2012, Barn is 910 SQ/FT, Blueberries are producing approximately 100,000 LBS planted in Duke variety planted in 2007. Easy Access to Golden Ears Way, Lougheed Highway and Highway #1. This is a great location, close to all amenities with beautiful surrounding mountain & valley views.