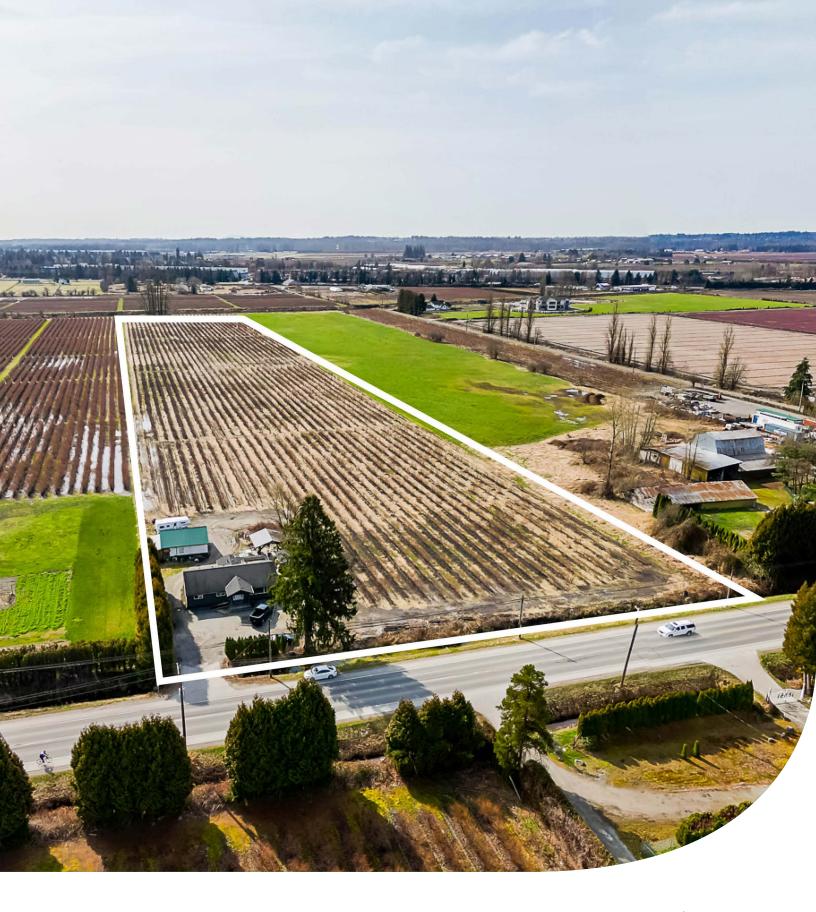

### **18880 OLD DEWDNEY TRUNK ROAD, PITT MEADOWS**

12 ACRES · HOUSE AND BLUEBERRY FARM

# PRICE \$3,000,000.00

Frontage: 281.52 ft (Old Dewdney Trunk Road) Depth: 1,735.68 ft

### **ABOUT THE PROPERTY**

12 ACRE HOUSE AND BLUEBERRY FARM. - The home is 1,796 SQ/FT Rancher with 2 Bedrooms and 1.5 Bath and fully renovated in 2012, Barn is 910 SQ/FT, Blueberries are producing approximately 100,000 LBS planted in Duke variety planted in 2007. Easy Access to Golden Ears Way, Lougheed Highway and Highway #1. This is a great location, close to all amenities with beautiful surrounding mountain & valley views.