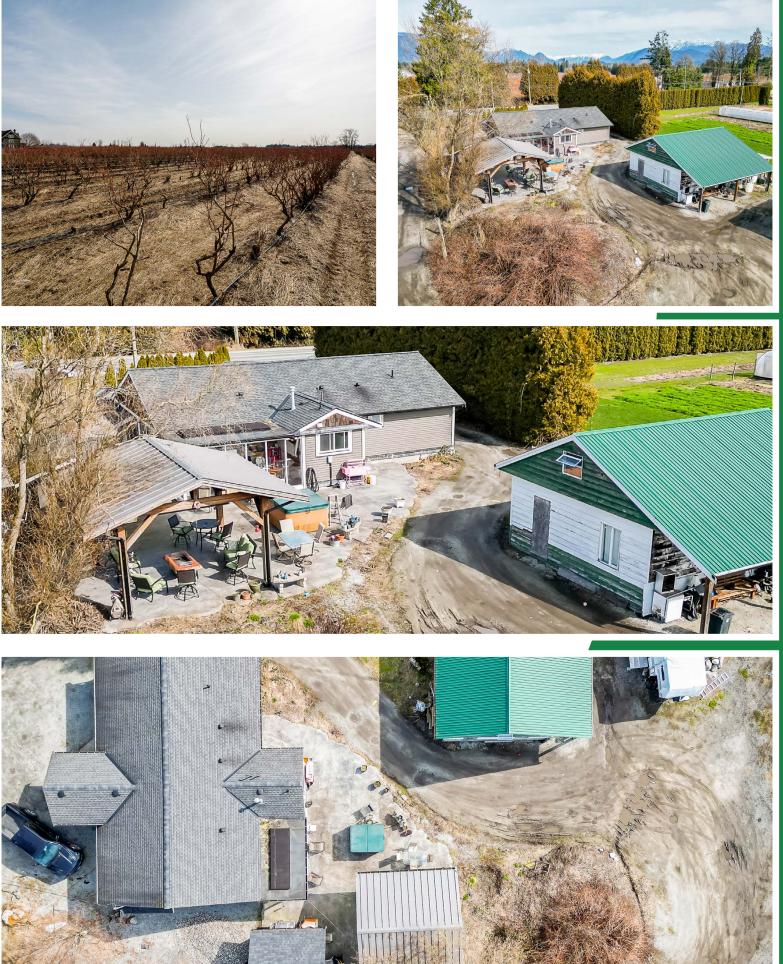

### **18880 OLD DEWDNEY TRUNK ROAD, PITT MEADOWS**

12 ACRES · HOUSE AND BLUEBERRY FARM

### **ABOUT THE PROPERTY**

12 ACRE HOUSE AND BLUEBERRY FARM. - The home is 1,796 SQ/FT Rancher with 2 Bedrooms and 1.5 Bath and fully renovated in 2012, Barn is 910 SQ/FT, Blueberries are producing approximately 100,000 LBS planted in Duke variety planted in 2007. Easy Access to Golden Ears Way, Lougheed Highway and Highway #1. This is a great location, close to all amenities with beautiful surrounding mountain & valley views.