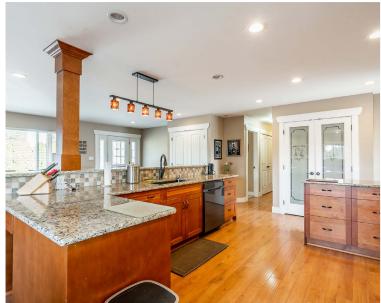

### **ABOUT THE PROPERTY**

12 ACRE HOUSE AND BLUEBERRY FARM. - The home is 1,796 SQ/FT Rancher with 2 Bedrooms and 1.5 Bath and fully renovated in 2012, Barn is 910 SQ/FT, Blueberries are producing approximately 100,000 LBS planted in Duke variety planted in 2007. Easy Access to Golden Ears Way, Lougheed Highway and Highway #1. This is a great location, close to all amenities with beautiful surrounding mountain & valley views.