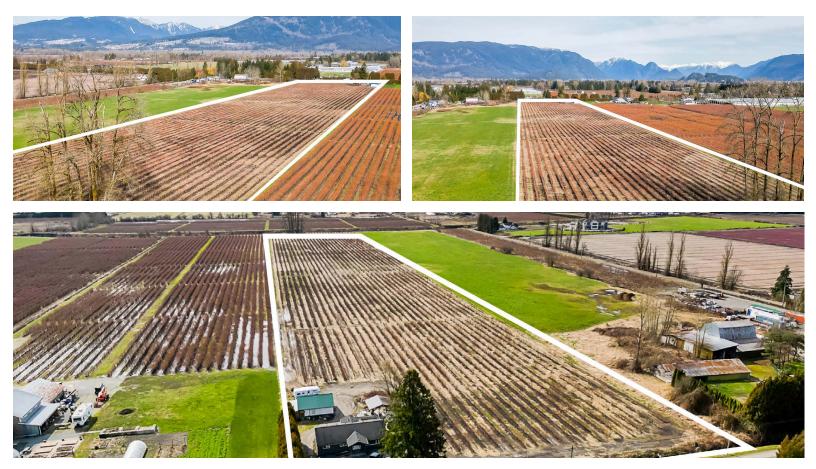

### **18880 OLD DEWDNEY TRUNK ROAD, PITT MEADOWS**

12 ACRES · HOUSE AND BLUEBERRY FARM

# PRICE \$3,000,000.00

Frontage: 281.52 ft (Old Dewdney Trunk Road) Depth: 1,735.68 ft

### **ABOUT THE PROPERTY**

12 ACRE HOUSE AND BLUEBERRY FARM. - The home is 1,796 SQ/FT Rancher with 2 Bedrooms and 1.5 Bath and fully renovated in 2012, Barn is 910 SQ/FT, Blueberries are producing approximately 100,000 LBS planted in Duke variety planted in 2007. Easy Access to Golden Ears Way, Lougheed Highway and Highway #1. This is a great location, close to all amenities with beautiful surrounding mountain & valley views.