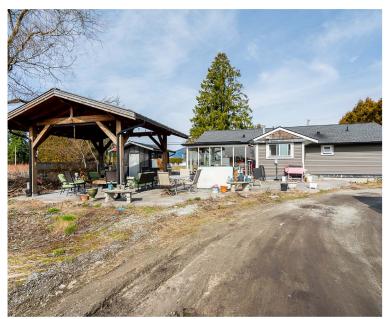

### **18880 OLD DEWDNEY TRUNK ROAD, PITT MEADOWS**

12 ACRES · HOUSE AND BLUEBERRY FARM

### **ABOUT THE PROPERTY**

12 ACRE HOUSE AND BLUEBERRY FARM. - The home is 1,796 SQ/FT Rancher with 2 Bedrooms and 1.5 Bath and fully renovated in 2012, Barn is 910 SQ/FT, Blueberries are producing approximately 100,000 LBS planted in Duke variety planted in 2007. Easy Access to Golden Ears Way, Lougheed Highway and Highway #1. This is a great location, close to all amenities with beautiful surrounding mountain & valley views.