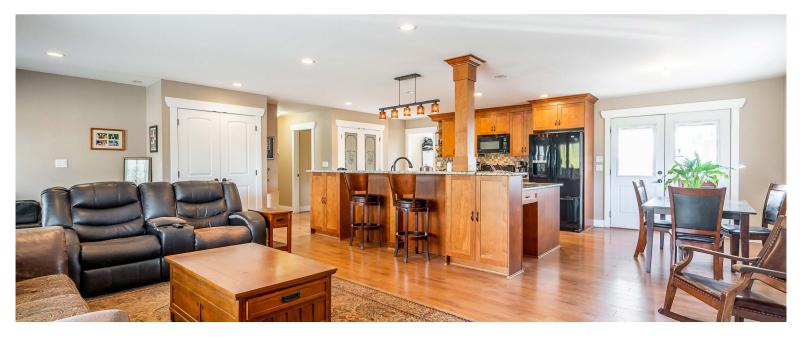

### **ABOUT THE PROPERTY**

12 ACRE HOUSE AND BLUEBERRY FARM. - The home is 1,796 SQ/FT Rancher with 2 Bedrooms and 1.5 Bath and fully renovated in 2012, Barn is 910 SQ/FT, Blueberries are producing approximately 100,000 LBS planted in Duke variety planted in 2007. Easy Access to Golden Ears Way, Lougheed Highway and Highway #1. This is a great location, close to all amenities with beautiful surrounding mountain & valley views.