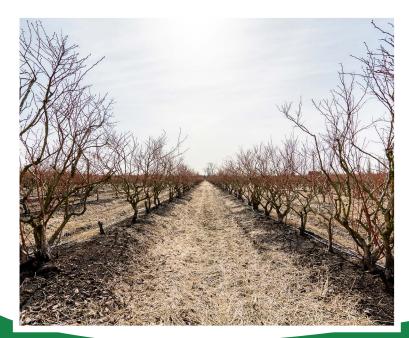

### **ABOUT THE PROPERTY**

12 ACRE HOUSE AND BLUEBERRY FARM. - The home is 1,796 SQ/FT Rancher with 2 Bedrooms and 1.5 Bath and fully renovated in 2012, Barn is 910 SQ/FT, Blueberries are producing approximately 100,000 LBS planted in Duke variety planted in 2007. Easy Access to Golden Ears Way, Lougheed Highway and Highway #1. This is a great location, close to all amenities with beautiful surrounding mountain & valley views.