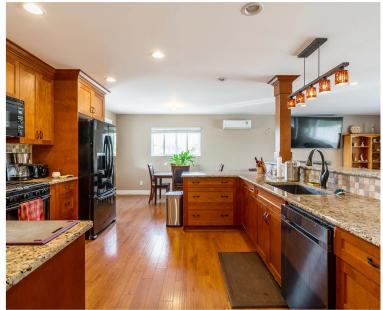

### **ABOUT THE PROPERTY**

12 ACRE HOUSE AND BLUEBERRY FARM. - The home is 1,796 SQ/FT Rancher with 2 Bedrooms and 1.5 Bath and fully renovated in 2012, Barn is 910 SQ/FT, Blueberries are producing approximately 100,000 LBS planted in Duke variety planted in 2007. Easy Access to Golden Ears Way, Lougheed Highway and Highway #1. This is a great location, close to all amenities with beautiful surrounding mountain & valley views.