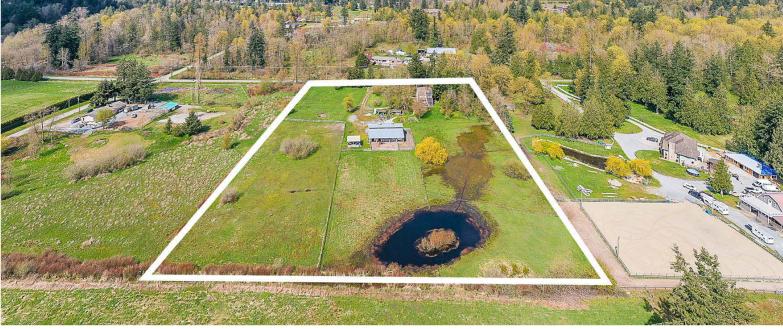

#### 25722 8 AVENUE LANGLEY

## PRICE \$2,399,000

**Frontage:** 453.87 ft (8 Avenue) **Depth:** 611.41 ft

### **ABOUT THE PROPERTY**

6.5 ACRE HOUSE & ACREAGE. 2,548 SQ/FT House with 3 bedrooms and 3 bathrooms. Great location to build your dream home. The property is fenced and cross-fenced. In addition, there is a 2,850 SQ/FT Barn with 7 Stalls, 1 Tack Room, and Hay Storage. Close to all amenities and easy access to Fraser Highway and USA Border.

- PID 006-680-577
- MLS R2760844
- GROSS TAX \$5,944.48 2021
- **ZONING** RU-2