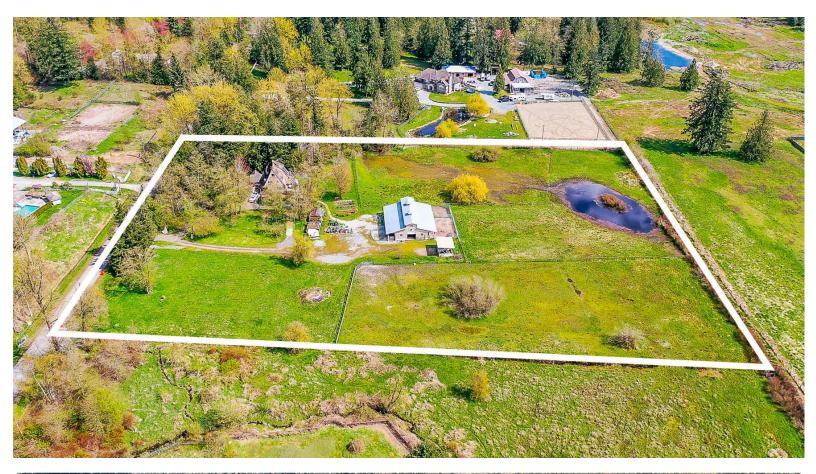

#### 25722 8 AVENUE LANGLEY

## PRICE \$2,399,000

**Frontage:** 453.87 ft (8 Avenue) **Depth:** 611.41 ft

### **ABOUT THE PROPERTY**

6.5 ACRE HOUSE & ACREAGE. 2,548 SQ/FT House with 3 bedrooms and 3 bathrooms. Great location to build your dream home. The property is fenced and cross-fenced. In addition, there is a 2,850 SQ/FT Barn with 7 Stalls, 1 Tack Room, and Hay Storage. Close to all amenities and easy access to Fraser Highway and USA Border.

- PID 006-680-577
- MLS R2760844
- GROSS TAX \$5,944.48 2021
- **ZONING** RU-2