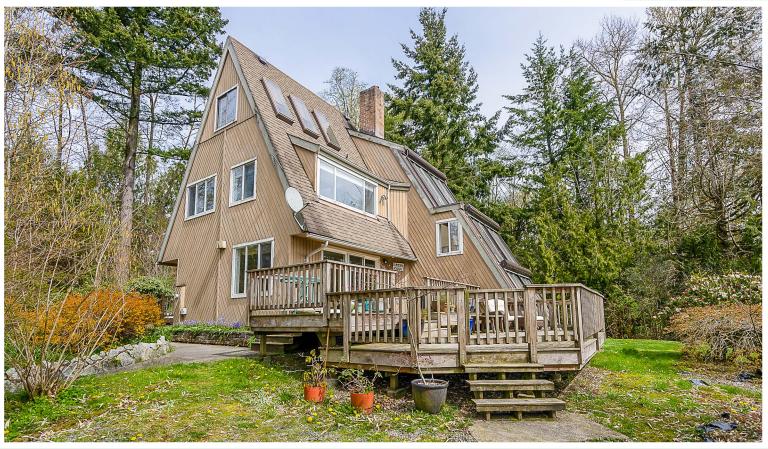

#### 25722 8 AVENUE LANGLEY

## PRICE \$2,399,000

**Frontage:** 453.87 ft (8 Avenue) **Depth:** 611.41 ft

### **ABOUT THE PROPERTY**

6.5 ACRE HOUSE & ACREAGE. 2,548 SQ/FT House with 3 bedrooms and 3 bathrooms. Great location to build your dream home. The property is fenced and cross-fenced. In addition, there is a 2,850 SQ/FT Barn with 7 Stalls, 1 Tack Room, and Hay Storage. Close to all amenities and easy access to Fraser Highway and USA Border.