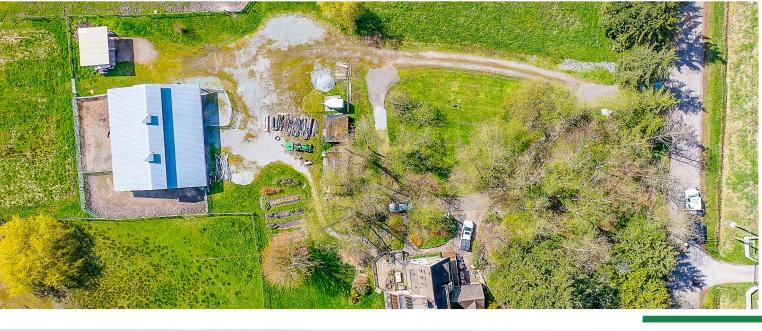

### **ABOUT THE PROPERTY**

6.5 ACRE HOUSE & ACREAGE. 2,548 SQ/FT House with 3 bedrooms and 3 bathrooms. Great location to build your dream home. The property is fenced and cross-fenced. In addition, there is a 2,850 SQ/FT Barn with 7 Stalls, 1 Tack Room, and Hay Storage. Close to all amenities and easy access to Fraser Highway and USA Border.