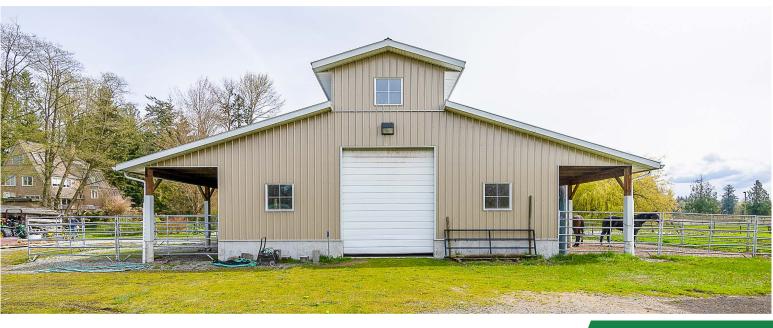

### **ABOUT THE PROPERTY**

6.5 ACRE HOUSE & ACREAGE. 2,548 SQ/FT House with 3 bedrooms and 3 bathrooms. Great location to build your dream home. The property is fenced and cross-fenced. In addition, there is a 2,850 SQ/FT Barn with 7 Stalls, 1 Tack Room, and Hay Storage. Close to all amenities and easy access to Fraser Highway and USA Border.