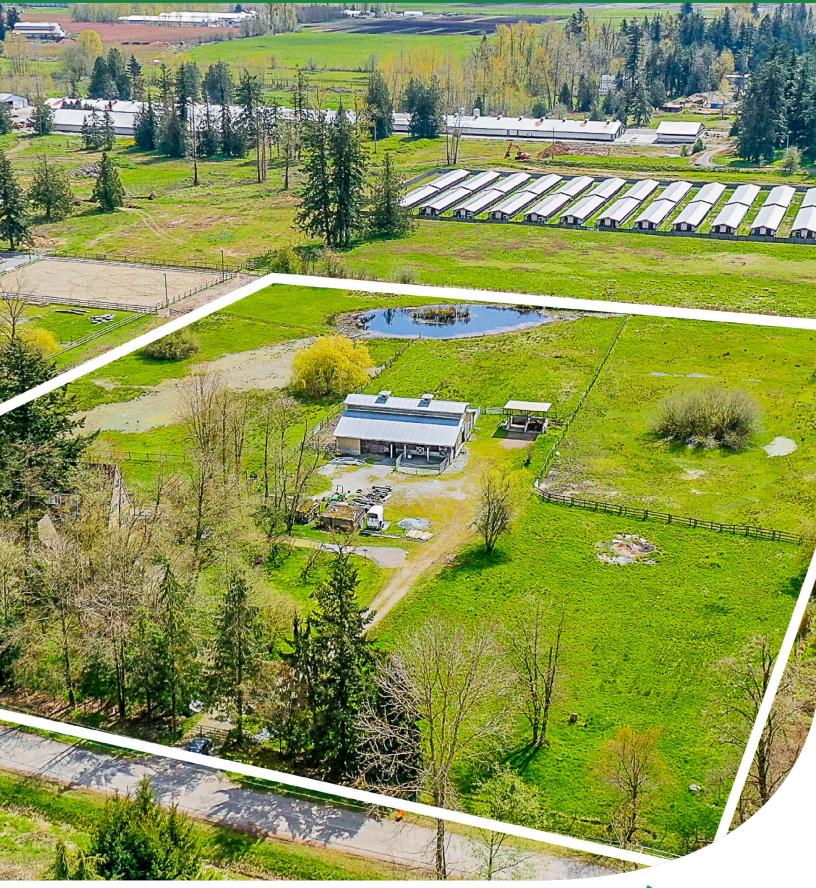

#### 25722 8 AVENUE LANGLEY

## PRICE \$2,399,000

**Frontage:** 453.87 ft (8 Avenue) **Depth:** 611.41 ft

### **ABOUT THE PROPERTY**

6.5 ACRE HOUSE & ACREAGE. 2,548 SQ/FT House with 3 bedrooms and 3 bathrooms. Great location to build your dream home. The property is fenced and cross-fenced. In addition, there is a 2,850 SQ/FT Barn with 7 Stalls, 1 Tack Room, and Hay Storage. Close to all amenities and easy access to Fraser Highway and USA Border.