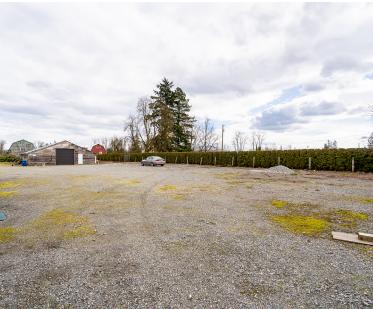

## **ABOUT THE PROPERTY**

18.97 ACRES, HOUSE AND ACREAGE! Fantastic location to build your dream home with access to all utilities, out of the flood plain, option to build a 3-story home at 7,500 SQ/FT. The property has a 1,265 SQ/FT Home with 3 Bedrooms and 1 Bathroom, 4,000 SQ/FT, and 1,050 SQ/FT Barns. Centrally located and neighboring Northview Golf Course with amazing valley views. Close to all amenities; schools, transit, and shopping. Easy access to Highway #10, Highway #15, Highway #1, and the USA Border.