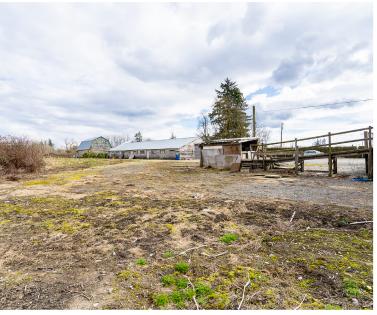

## **ABOUT THE PROPERTY**

18.97 ACRES, HOUSE AND ACREAGE! Fantastic location to build your dream home with access to all utilities, out of the flood plain, option to build a 3-story home at 7,500 SQ/FT. The property has a 1,265 SQ/FT Home with 3 Bedrooms and 1 Bathroom, 4,000 SQ/FT, and 1,050 SQ/FT Barns. Centrally located and neighboring Northview Golf Course with amazing valley views. Close to all amenities; schools, transit, and shopping. Easy access to Highway #10, Highway #15, Highway #1, and the USA Border.