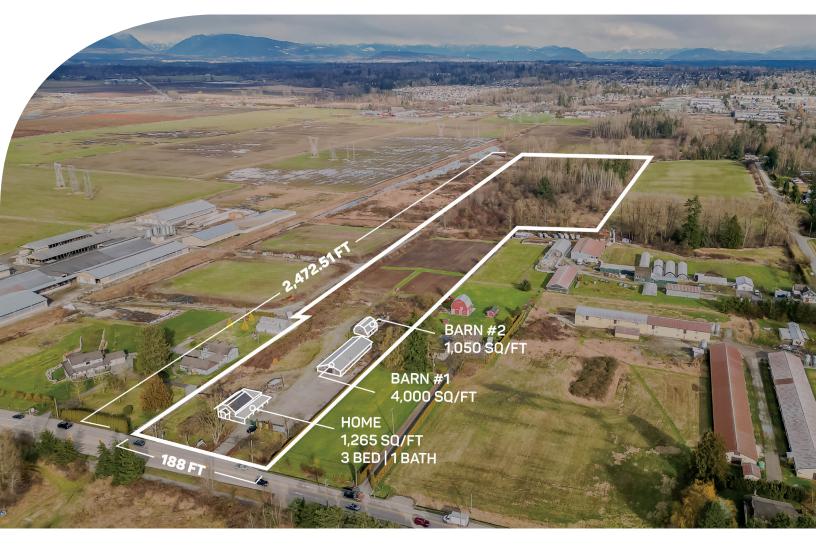

## **ABOUT THE PROPERTY**

18.97 ACRES, HOUSE AND ACREAGE! Fantastic location to build your dream home with access to all utilities, out of the flood plain, option to build a 3-story home at 7,500 SQ/FT. The property has a 1,265 SQ/FT Home with 3 Bedrooms and 1 Bathroom, 4,000 SQ/FT, and 1,050 SQ/FT Barns. Centrally located and neighboring Northview Golf Course with amazing valley views. Close to all amenities; schools, transit, and shopping. Easy access to Highway #10, Highway #15, Highway #1, and the USA Border.