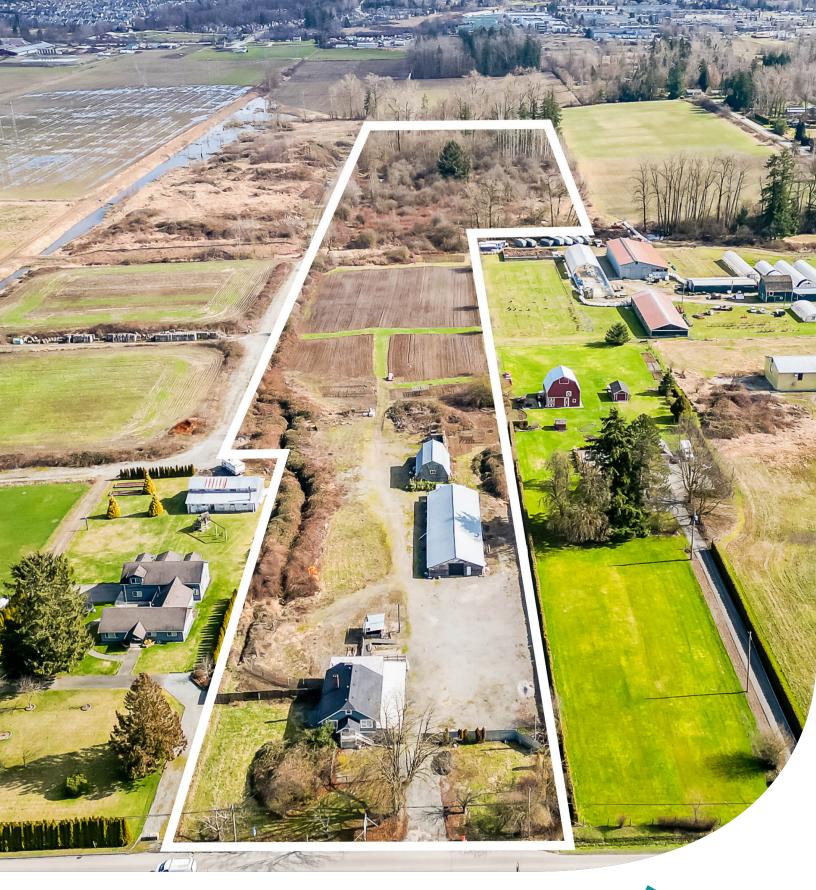

#### 6716 168 STREET, SURREY

18.97 ACRES · HOUSE & ACREAGE

## PRICE \$3,988,000.00

**Frontage:** 188 ft (168 Street) **Depth:** 2,472.51 ft

## **ABOUT THE PROPERTY**

18.97 ACRES, HOUSE AND ACREAGE! Fantastic location to build your dream home with access to all utilities, out of the flood plain, option to build a 3-story home at 7,500 SQ/FT. The property has a 1,265 SQ/FT Home with 3 Bedrooms and 1 Bathroom, 4,000 SQ/FT, and 1,050 SQ/FT Barns. Centrally located and neighboring Northview Golf Course with amazing valley views. Close to all amenities; schools, transit, and shopping. Easy access to Highway #10, Highway #15, Highway #1, and the USA Border.