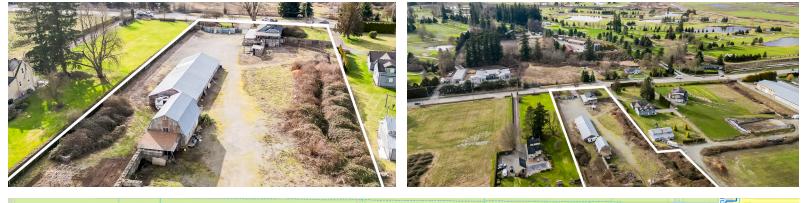

#### 6716 168 STREET, SURREY

18.97 ACRES · HOUSE & ACREAGE

## **ABOUT THE PROPERTY**

18.97 ACRES, HOUSE AND ACREAGE! Fantastic location to build your dream home with access to all utilities, out of the flood plain, option to build a 3-story home at 7,500 SQ/FT. The property has a 1,265 SQ/FT Home with 3 Bedrooms and 1 Bathroom, 4,000 SQ/FT, and 1,050 SQ/FT Barns. Centrally located and neighboring Northview Golf Course with amazing valley views. Close to all amenities; schools, transit, and shopping. Easy access to Highway #10, Highway #15, Highway #1, and the USA Border.