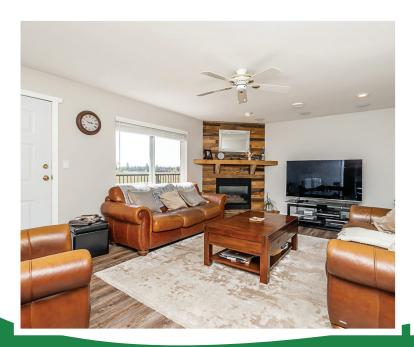

### **ABOUT THE PROPERTY**

**46.68 ACRES 2 HOUSES AND BLUEBERRY FARM.** The main home is 5,123 SQ/FT built in 1997 and includes 6 spacious bedrooms and 4 Bathrooms. Has a 1,200 SQ/FT Storage Building and a 1,600 SQ/FT Shop. The fully renovated second house is 2,980 SQ/FT with 4 bedrooms and 3 bathrooms and has a large 4,800 SQ/FT Building/ Workshop. Total of 40 Acres are planted in 3 varieties of blueberries, Duke, Bluecrop and Northlands producing approx. 350,000 LBS annually. Easy Access to Golden Ears Way, Lougheed Highway and Highway #1. This is a great location, close to all amenities with beautiful surrounding mountain & valley views.