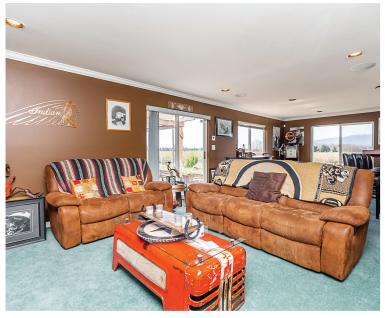

### **ABOUT THE PROPERTY**

**46.68 ACRES 2 HOUSES AND BLUEBERRY FARM.** The main home is 5,123 SQ/FT built in 1997 and includes 6 spacious bedrooms and 4 Bathrooms. Has a 1,200 SQ/FT Storage Building and a 1,600 SQ/FT Shop. The fully renovated second house is 2,980 SQ/FT with 4 bedrooms and 3 bathrooms and has a large 4,800 SQ/FT Building/ Workshop. Total of 40 Acres are planted in 3 varieties of blueberries, Duke, Bluecrop and Northlands producing approx. 350,000 LBS annually. Easy Access to Golden Ears Way, Lougheed Highway and Highway #1. This is a great location, close to all amenities with beautiful surrounding mountain & valley views.