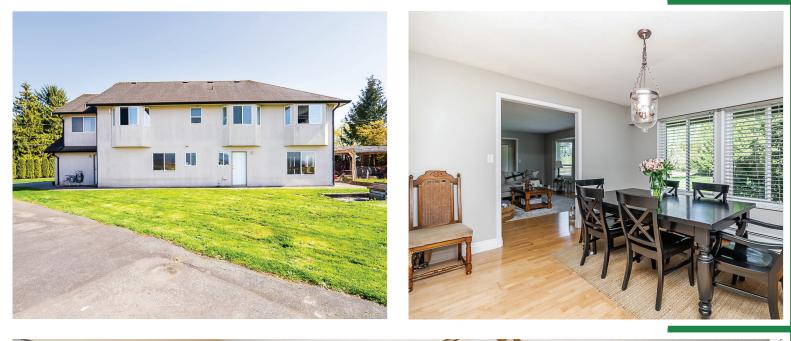

### **ABOUT THE PROPERTY**

**46.68 ACRES 2 HOUSES AND BLUEBERRY FARM.** The main home is 5,123 SQ/FT built in 1997 and includes 6 spacious bedrooms and 4 Bathrooms. Has a 1,200 SQ/FT Storage Building and a 1,600 SQ/FT Shop. The fully renovated second house is 2,980 SQ/FT with 4 bedrooms and 3 bathrooms and has a large 4,800 SQ/FT Building/ Workshop. Total of 40 Acres are planted in 3 varieties of blueberries, Duke, Bluecrop and Northlands producing approx. 350,000 LBS annually. Easy Access to Golden Ears Way, Lougheed Highway and Highway #1. This is a great location, close to all amenities with beautiful surrounding mountain & valley views.