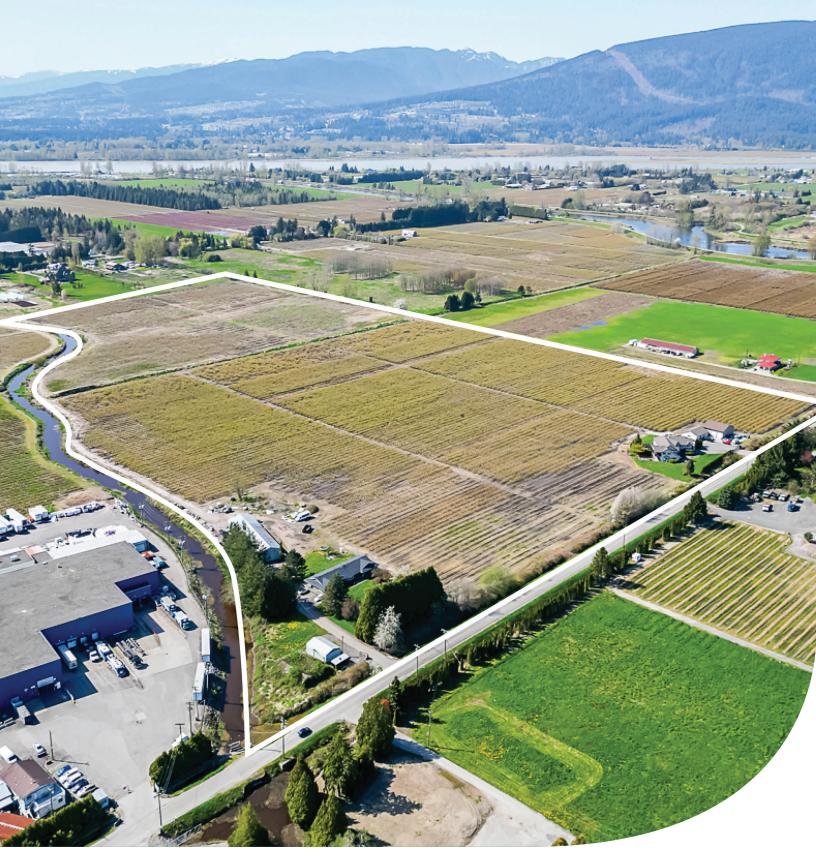

### 13795 HALE ROAD, PITT MEADOWS

46.68 ACRES • 2 HOMES AND BLUEBERRY FARM

### **ABOUT THE PROPERTY**

**46.68 ACRES 2 HOUSES AND BLUEBERRY FARM.** The main home is 5,123 SQ/FT built in 1997 and includes 6 spacious bedrooms and 4 Bathrooms. Has a 1,200 SQ/FT Storage Building and a 1,600 SQ/FT Shop. The fully renovated second house is 2,980 SQ/FT with 4 bedrooms and 3 bathrooms and has a large 4,800 SQ/FT Building/ Workshop. Total of 40 Acres are planted in 3 varieties of blueberries, Duke, Bluecrop and Northlands producing approx. 350,000 LBS annually. Easy Access to Golden Ears Way, Lougheed Highway and Highway #1. This is a great location, close to all amenities with beautiful surrounding mountain & valley views.