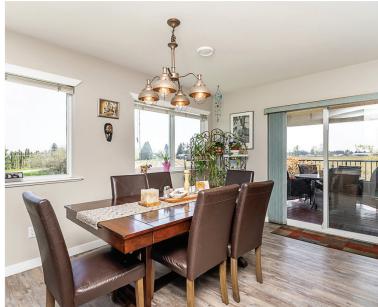

### **ABOUT THE PROPERTY**

**46.68 ACRES 2 HOUSES AND BLUEBERRY FARM.** The main home is 5,123 SQ/FT built in 1997 and includes 6 spacious bedrooms and 4 Bathrooms. Has a 1,200 SQ/FT Storage Building and a 1,600 SQ/FT Shop. The fully renovated second house is 2,980 SQ/FT with 4 bedrooms and 3 bathrooms and has a large 4,800 SQ/FT Building/ Workshop. Total of 40 Acres are planted in 3 varieties of blueberries, Duke, Bluecrop and Northlands producing approx. 350,000 LBS annually. Easy Access to Golden Ears Way, Lougheed Highway and Highway #1. This is a great location, close to all amenities with beautiful surrounding mountain & valley views.