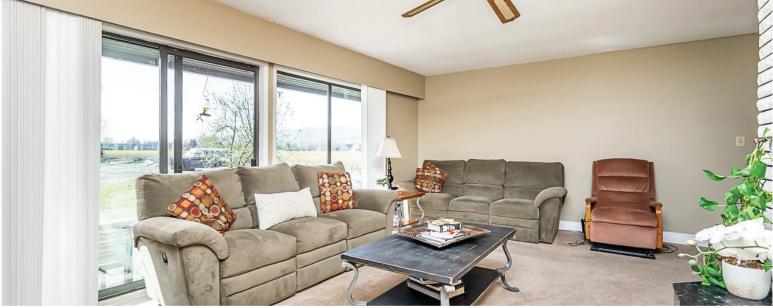

### **ABOUT THE PROPERTY**

**46.68 ACRES 2 HOUSES AND BLUEBERRY FARM.** The main home is 5,123 SQ/FT built in 1997 and includes 6 spacious bedrooms and 4 Bathrooms. Has a 1,200 SQ/FT Storage Building and a 1,600 SQ/FT Shop. The fully renovated second house is 2,980 SQ/FT with 4 bedrooms and 3 bathrooms and has a large 4,800 SQ/FT Building/ Workshop. Total of 40 Acres are planted in 3 varieties of blueberries, Duke, Bluecrop and Northlands producing approx. 350,000 LBS annually. Easy Access to Golden Ears Way, Lougheed Highway and Highway #1. This is a great location, close to all amenities with beautiful surrounding mountain & valley views.