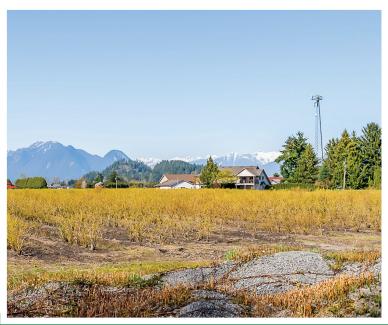

### **ABOUT THE PROPERTY**

**46.68 ACRES 2 HOUSES AND BLUEBERRY FARM.** The main home is 5,123 SQ/FT built in 1997 and includes 6 spacious bedrooms and 4 Bathrooms. Has a 1,200 SQ/FT Storage Building and a 1,600 SQ/FT Shop. The fully renovated second house is 2,980 SQ/FT with 4 bedrooms and 3 bathrooms and has a large 4,800 SQ/FT Building/ Workshop. Total of 40 Acres are planted in 3 varieties of blueberries, Duke, Bluecrop and Northlands producing approx. 350,000 LBS annually. Easy Access to Golden Ears Way, Lougheed Highway and Highway #1. This is a great location, close to all amenities with beautiful surrounding mountain & valley views.