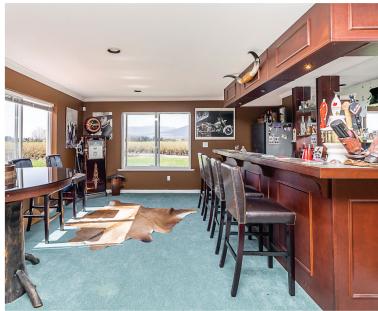

### **ABOUT THE PROPERTY**

**46.68 ACRES 2 HOUSES AND BLUEBERRY FARM.** The main home is 5,123 SQ/FT built in 1997 and includes 6 spacious bedrooms and 4 Bathrooms. Has a 1,200 SQ/FT Storage Building and a 1,600 SQ/FT Shop. The fully renovated second house is 2,980 SQ/FT with 4 bedrooms and 3 bathrooms and has a large 4,800 SQ/FT Building/ Workshop. Total of 40 Acres are planted in 3 varieties of blueberries, Duke, Bluecrop and Northlands producing approx. 350,000 LBS annually. Easy Access to Golden Ears Way, Lougheed Highway and Highway #1. This is a great location, close to all amenities with beautiful surrounding mountain & valley views.