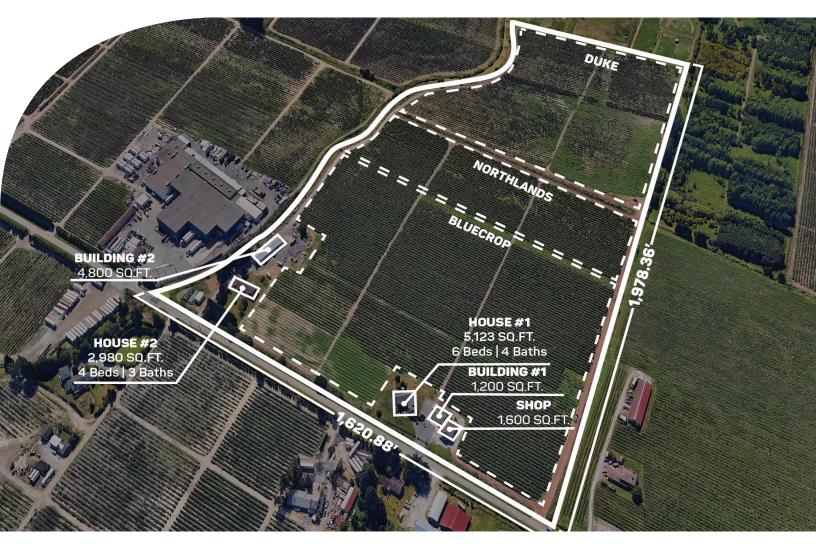

### 13795 HALE ROAD, PITT MEADOWS

46.68 ACRES • 2 HOMES AND BLUEBERRY FARM

### PRICE 5,985,000

Frontage: 1,620.88' ft (St/Av) Depth: 1,978.36' ft

### **ABOUT THE PROPERTY**

**46.68 ACRES 2 HOUSES AND BLUEBERRY FARM.** The main home is 5,123 SQ/FT built in 1997 and includes 6 spacious bedrooms and 4 Bathrooms. Has a 1,200 SQ/FT Storage Building and a 1,600 SQ/FT Shop. The fully renovated second house is 2,980 SQ/FT with 4 bedrooms and 3 bathrooms and has a large 4,800 SQ/FT Building/ Workshop. Total of 40 Acres are planted in 3 varieties of blueberries, Duke, Bluecrop and Northlands producing approx. 350,000 LBS annually. Easy Access to Golden Ears Way, Lougheed Highway and Highway #1. This is a great location, close to all amenities with beautiful surrounding mountain & valley views.