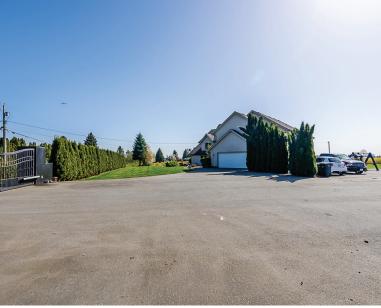

### **ABOUT THE PROPERTY**

**46.68 ACRES 2 HOUSES AND BLUEBERRY FARM.** The main home is 5,123 SQ/FT built in 1997 and includes 6 spacious bedrooms and 4 Bathrooms. Has a 1,200 SQ/FT Storage Building and a 1,600 SQ/FT Shop. The fully renovated second house is 2,980 SQ/FT with 4 bedrooms and 3 bathrooms and has a large 4,800 SQ/FT Building/ Workshop. Total of 40 Acres are planted in 3 varieties of blueberries, Duke, Bluecrop and Northlands producing approx. 350,000 LBS annually. Easy Access to Golden Ears Way, Lougheed Highway and Highway #1. This is a great location, close to all amenities with beautiful surrounding mountain & valley views.