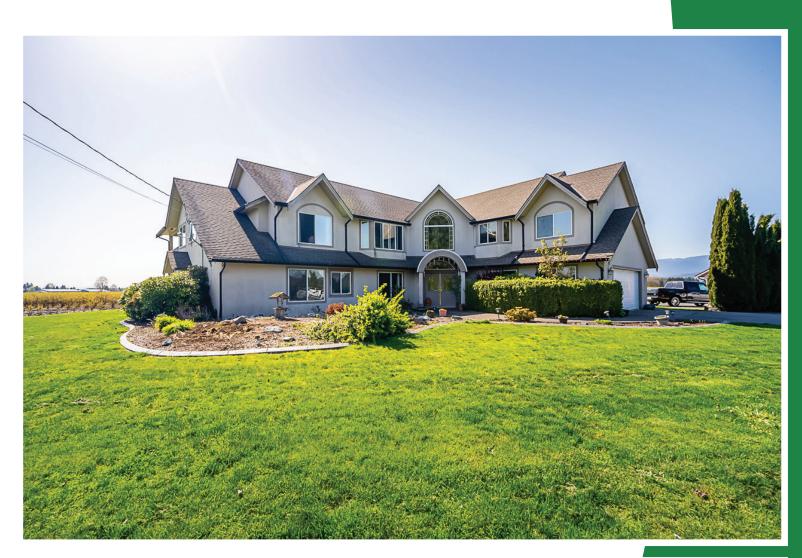

### **ABOUT THE PROPERTY**

**46.68 ACRES 2 HOUSES AND BLUEBERRY FARM.** The main home is 5,123 SQ/FT built in 1997 and includes 6 spacious bedrooms and 4 Bathrooms. Has a 1,200 SQ/FT Storage Building and a 1,600 SQ/FT Shop. The fully renovated second house is 2,980 SQ/FT with 4 bedrooms and 3 bathrooms and has a large 4,800 SQ/FT Building/ Workshop. Total of 40 Acres are planted in 3 varieties of blueberries, Duke, Bluecrop and Northlands producing approx. 350,000 LBS annually. Easy Access to Golden Ears Way, Lougheed Highway and Highway #1. This is a great location, close to all amenities with beautiful surrounding mountain & valley views.