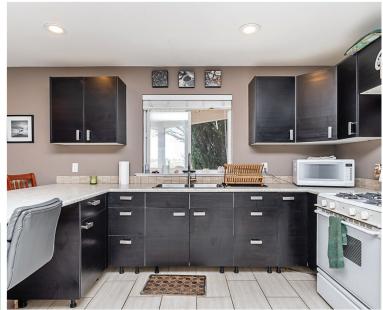

### **ABOUT THE PROPERTY**

**46.68 ACRES 2 HOUSES AND BLUEBERRY FARM.** The main home is 5,123 SQ/FT built in 1997 and includes 6 spacious bedrooms and 4 Bathrooms. Has a 1,200 SQ/FT Storage Building and a 1,600 SQ/FT Shop. The fully renovated second house is 2,980 SQ/FT with 4 bedrooms and 3 bathrooms and has a large 4,800 SQ/FT Building/ Workshop. Total of 40 Acres are planted in 3 varieties of blueberries, Duke, Bluecrop and Northlands producing approx. 350,000 LBS annually. Easy Access to Golden Ears Way, Lougheed Highway and Highway #1. This is a great location, close to all amenities with beautiful surrounding mountain & valley views.