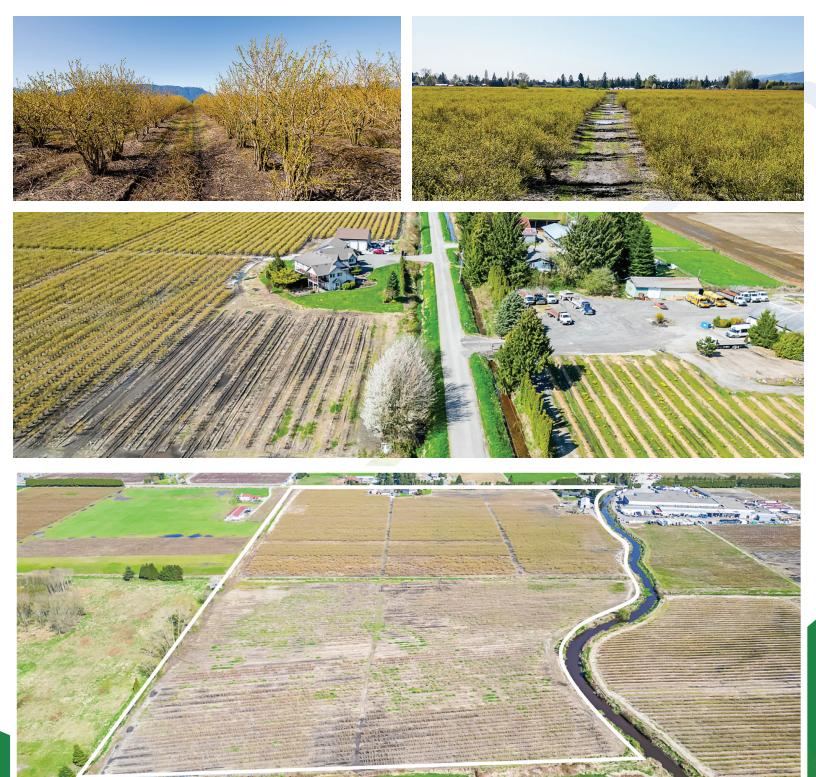

### 13795 HALE ROAD, PITT MEADOWS

46.68 ACRES • 2 HOMES AND BLUEBERRY FARM

### **ABOUT THE PROPERTY**

**46.68 ACRES 2 HOUSES AND BLUEBERRY FARM.** The main home is 5,123 SQ/FT built in 1997 and includes 6 spacious bedrooms and 4 Bathrooms. Has a 1,200 SQ/FT Storage Building and a 1,600 SQ/FT Shop. The fully renovated second house is 2,980 SQ/FT with 4 bedrooms and 3 bathrooms and has a large 4,800 SQ/FT Building/ Workshop. Total of 40 Acres are planted in 3 varieties of blueberries, Duke, Bluecrop and Northlands producing approx. 350,000 LBS annually. Easy Access to Golden Ears Way, Lougheed Highway and Highway #1. This is a great location, close to all amenities with beautiful surrounding mountain & valley views.