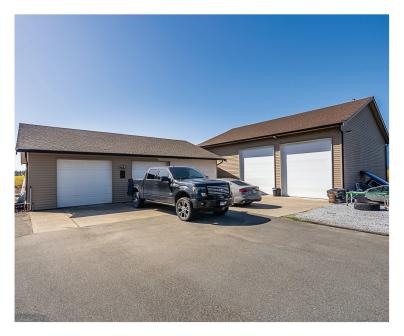

### **ABOUT THE PROPERTY**

**46.68 ACRES 2 HOUSES AND BLUEBERRY FARM.** The main home is 5,123 SQ/FT built in 1997 and includes 6 spacious bedrooms and 4 Bathrooms. Has a 1,200 SQ/FT Storage Building and a 1,600 SQ/FT Shop. The fully renovated second house is 2,980 SQ/FT with 4 bedrooms and 3 bathrooms and has a large 4,800 SQ/FT Building/ Workshop. Total of 40 Acres are planted in 3 varieties of blueberries, Duke, Bluecrop and Northlands producing approx. 350,000 LBS annually. Easy Access to Golden Ears Way, Lougheed Highway and Highway #1. This is a great location, close to all amenities with beautiful surrounding mountain & valley views.