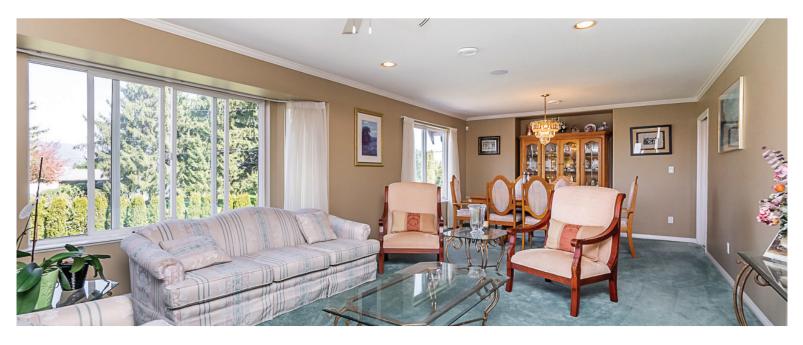

### **ABOUT THE PROPERTY**

**46.68 ACRES 2 HOUSES AND BLUEBERRY FARM.** The main home is 5,123 SQ/FT built in 1997 and includes 6 spacious bedrooms and 4 Bathrooms. Has a 1,200 SQ/FT Storage Building and a 1,600 SQ/FT Shop. The fully renovated second house is 2,980 SQ/FT with 4 bedrooms and 3 bathrooms and has a large 4,800 SQ/FT Building/ Workshop. Total of 40 Acres are planted in 3 varieties of blueberries, Duke, Bluecrop and Northlands producing approx. 350,000 LBS annually. Easy Access to Golden Ears Way, Lougheed Highway and Highway #1. This is a great location, close to all amenities with beautiful surrounding mountain & valley views.