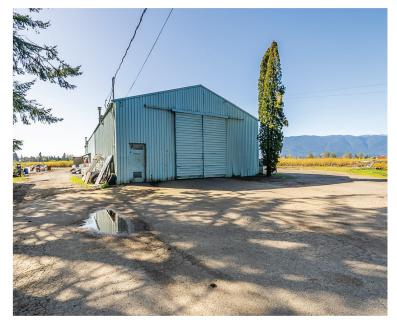

### **ABOUT THE PROPERTY**

**46.68 ACRES 2 HOUSES AND BLUEBERRY FARM.** The main home is 5,123 SQ/FT built in 1997 and includes 6 spacious bedrooms and 4 Bathrooms. Has a 1,200 SQ/FT Storage Building and a 1,600 SQ/FT Shop. The fully renovated second house is 2,980 SQ/FT with 4 bedrooms and 3 bathrooms and has a large 4,800 SQ/FT Building/ Workshop. Total of 40 Acres are planted in 3 varieties of blueberries, Duke, Bluecrop and Northlands producing approx. 350,000 LBS annually. Easy Access to Golden Ears Way, Lougheed Highway and Highway #1. This is a great location, close to all amenities with beautiful surrounding mountain & valley views.