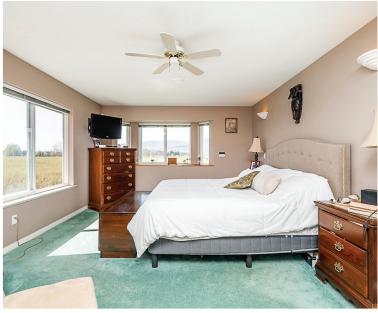

### **ABOUT THE PROPERTY**

**46.68 ACRES 2 HOUSES AND BLUEBERRY FARM.** The main home is 5,123 SQ/FT built in 1997 and includes 6 spacious bedrooms and 4 Bathrooms. Has a 1,200 SQ/FT Storage Building and a 1,600 SQ/FT Shop. The fully renovated second house is 2,980 SQ/FT with 4 bedrooms and 3 bathrooms and has a large 4,800 SQ/FT Building/ Workshop. Total of 40 Acres are planted in 3 varieties of blueberries, Duke, Bluecrop and Northlands producing approx. 350,000 LBS annually. Easy Access to Golden Ears Way, Lougheed Highway and Highway #1. This is a great location, close to all amenities with beautiful surrounding mountain & valley views.