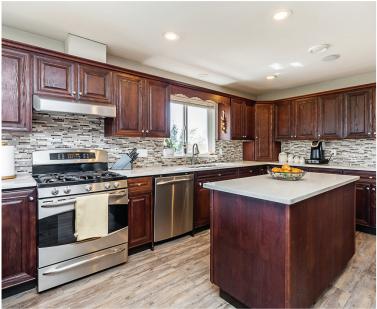

### **ABOUT THE PROPERTY**

**46.68 ACRES 2 HOUSES AND BLUEBERRY FARM.** The main home is 5,123 SQ/FT built in 1997 and includes 6 spacious bedrooms and 4 Bathrooms. Has a 1,200 SQ/FT Storage Building and a 1,600 SQ/FT Shop. The fully renovated second house is 2,980 SQ/FT with 4 bedrooms and 3 bathrooms and has a large 4,800 SQ/FT Building/ Workshop. Total of 40 Acres are planted in 3 varieties of blueberries, Duke, Bluecrop and Northlands producing approx. 350,000 LBS annually. Easy Access to Golden Ears Way, Lougheed Highway and Highway #1. This is a great location, close to all amenities with beautiful surrounding mountain & valley views.