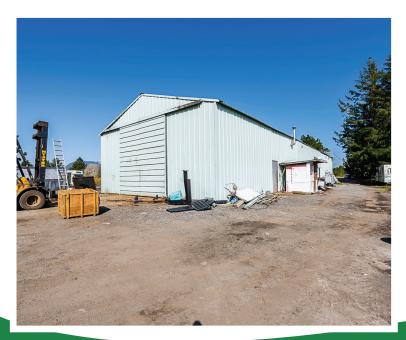

### **ABOUT THE PROPERTY**

**46.68 ACRES 2 HOUSES AND BLUEBERRY FARM.** The main home is 5,123 SQ/FT built in 1997 and includes 6 spacious bedrooms and 4 Bathrooms. Has a 1,200 SQ/FT Storage Building and a 1,600 SQ/FT Shop. The fully renovated second house is 2,980 SQ/FT with 4 bedrooms and 3 bathrooms and has a large 4,800 SQ/FT Building/ Workshop. Total of 40 Acres are planted in 3 varieties of blueberries, Duke, Bluecrop and Northlands producing approx. 350,000 LBS annually. Easy Access to Golden Ears Way, Lougheed Highway and Highway #1. This is a great location, close to all amenities with beautiful surrounding mountain & valley views.