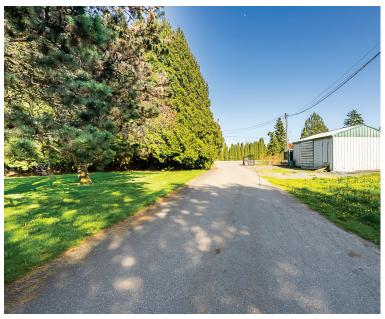

### 13795 HALE ROAD, PITT MEADOWS

46.68 ACRES • 2 HOMES AND BLUEBERRY FARM

### **ABOUT THE PROPERTY**

**46.68 ACRES 2 HOUSES AND BLUEBERRY FARM.** The main home is 5,123 SQ/FT built in 1997 and includes 6 spacious bedrooms and 4 Bathrooms. Has a 1,200 SQ/FT Storage Building and a 1,600 SQ/FT Shop. The fully renovated second house is 2,980 SQ/FT with 4 bedrooms and 3 bathrooms and has a large 4,800 SQ/FT Building/ Workshop. Total of 40 Acres are planted in 3 varieties of blueberries, Duke, Bluecrop and Northlands producing approx. 350,000 LBS annually. Easy Access to Golden Ears Way, Lougheed Highway and Highway #1. This is a great location, close to all amenities with beautiful surrounding mountain & valley views.