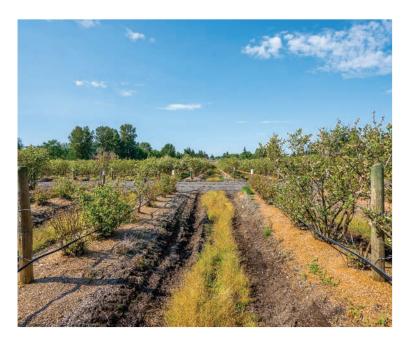

### ABOUT THE PROPERTY

42.2 ACRE BLUEBERRY FARM WITH 3 PRELOADS AND 2 TITLES. Great holding investment close to the corner of 152 Street and Highway #10. There are 2 titles 5391 156 Street (13.4 Acres) and 15448 56 Ave (28.8 Acres), 2 Road frontage (Highway #10 and Colebrook Road), 2 - 10,000 SQ/FT Preload Pads for barns/ buildings, 20,000 SQ/FT Preload Pad for a 5,400 SQ/FT Home and a total of 29.5 Acres of full production Blueberries with Elliot variety producing approx. 250,000 LBS. Walking distance to all shopping and amenities, and easy access to Highway #10, #17, and #1.