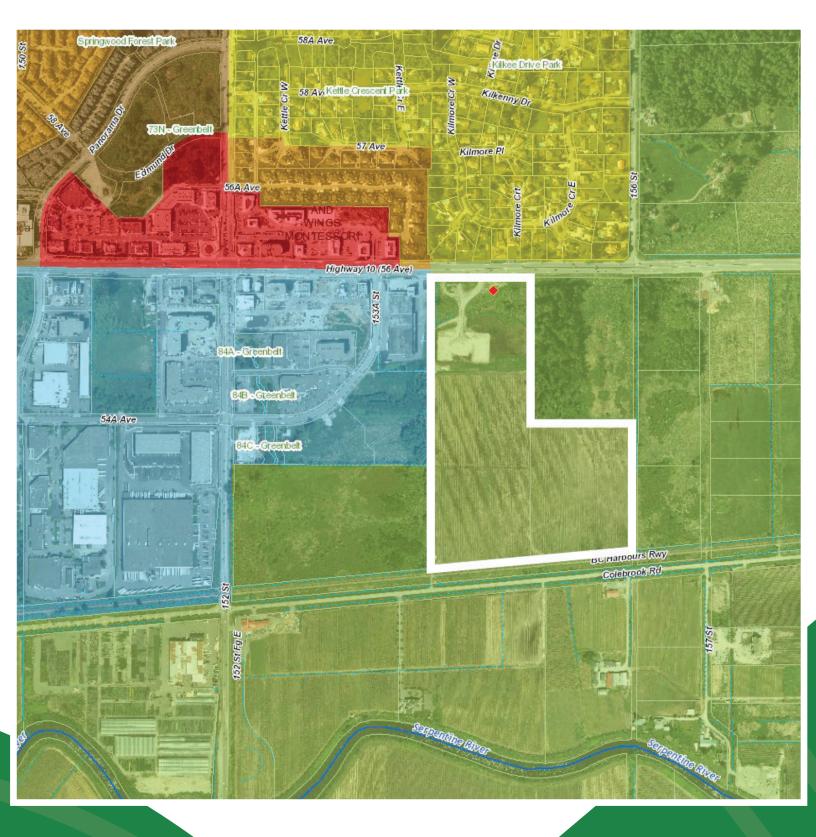

## 15448 56 AVENUE AND 5391 156 STREET

42.2 ACRES · BLUBERRY FARM | 3 PRELOADS & 2 TITLES

## PRICE \$7,350,000

**Frontage #1:** 658.53 ft (56 Avenue) **Frontage #2:** 1340.87 ft (Colebrook Rd)

**Depth:** 1910.33 ft

### ABOUT THE PROPERTY

42.2 ACRE BLUEBERRY FARM WITH 3 PRELOADS AND 2 TITLES. Great holding investment close to the corner of 152 Street and Highway #10. There are 2 titles 5391 156 Street (13.4 Acres) and 15448 56 Ave (28.8 Acres), 2 Road frontage (Highway #10 and Colebrook Road), 2 - 10,000 SQ/FT Preload Pads for barns/ buildings, 20,000 SQ/FT Preload Pad for a 5,400 SQ/FT Home and a total of 29.5 Acres of full production Blueberries with Elliot variety producing approx. 250,000 LBS. Walking distance to all shopping and amenities, and easy access to Highway #10, #17, and #1.