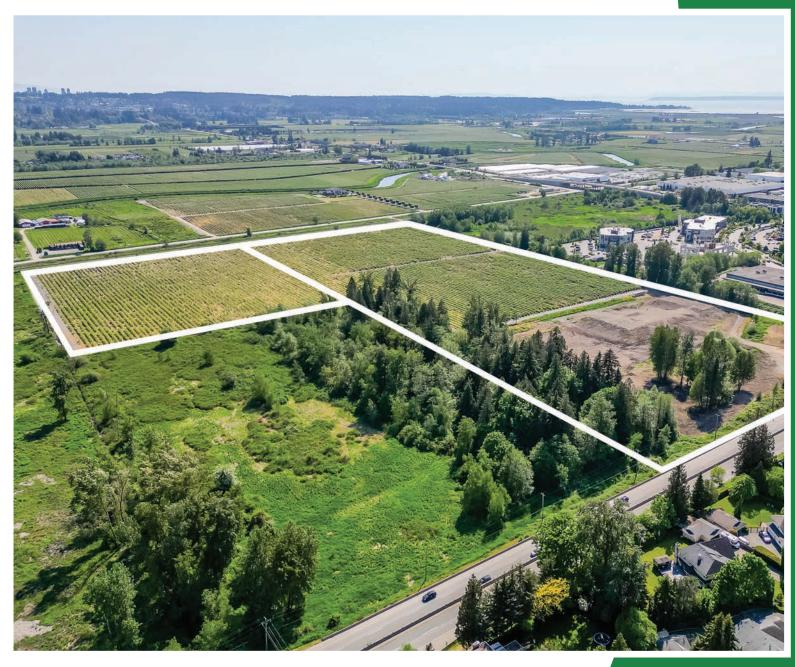

## 15448 56 AVENUE AND 5391 156 STREET

42.2 ACRES · BLUBERRY FARM | 3 PRELOADS & 2 TITLES

### ABOUT THE PROPERTY

42.2 ACRE BLUEBERRY FARM WITH 3 PRELOADS AND 2 TITLES. Great holding investment close to the corner of 152 Street and Highway #10. There are 2 titles 5391 156 Street (13.4 Acres) and 15448 56 Ave (28.8 Acres), 2 Road frontage (Highway #10 and Colebrook Road), 2 - 10,000 SQ/FT Preload Pads for barns/ buildings, 20,000 SQ/FT Preload Pad for a 5,400 SQ/FT Home and a total of 29.5 Acres of full production Blueberries with Elliot variety producing approx. 250,000 LBS. Walking distance to all shopping and amenities, and easy access to Highway #10, #17, and #1.