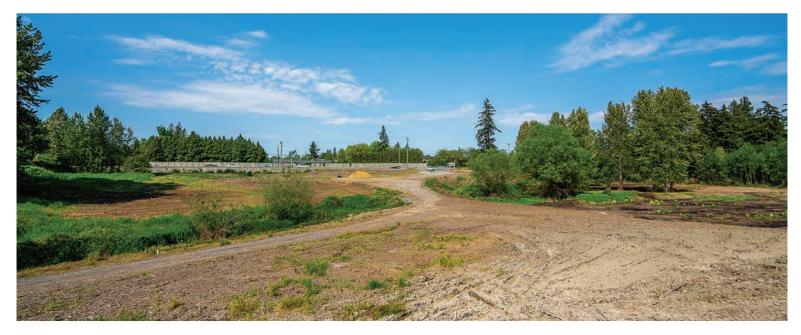

### ABOUT THE PROPERTY

42.2 ACRE BLUEBERRY FARM WITH 3 PRELOADS AND 2 TITLES. Great holding investment close to the corner of 152 Street and Highway #10. There are 2 titles 5391 156 Street (13.4 Acres) and 15448 56 Ave (28.8 Acres), 2 Road frontage (Highway #10 and Colebrook Road), 2 - 10,000 SQ/FT Preload Pads for barns/ buildings, 20,000 SQ/FT Preload Pad for a 5,400 SQ/FT Home and a total of 29.5 Acres of full production Blueberries with Elliot variety producing approx. 250,000 LBS. Walking distance to all shopping and amenities, and easy access to Highway #10, #17, and #1.