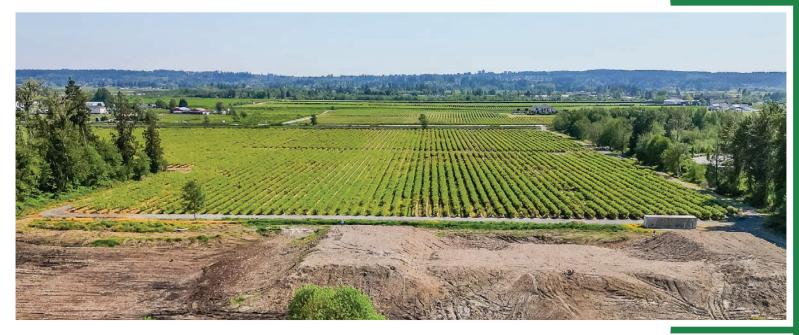

### ABOUT THE PROPERTY

42.2 ACRE BLUEBERRY FARM WITH 3 PRELOADS AND 2 TITLES. Great holding investment close to the corner of 152 Street and Highway #10. There are 2 titles 5391 156 Street (13.4 Acres) and 15448 56 Ave (28.8 Acres), 2 Road frontage (Highway #10 and Colebrook Road), 2 - 10,000 SQ/FT Preload Pads for barns/ buildings, 20,000 SQ/FT Preload Pad for a 5,400 SQ/FT Home and a total of 29.5 Acres of full production Blueberries with Elliot variety producing approx. 250,000 LBS. Walking distance to all shopping and amenities, and easy access to Highway #10, #17, and #1.