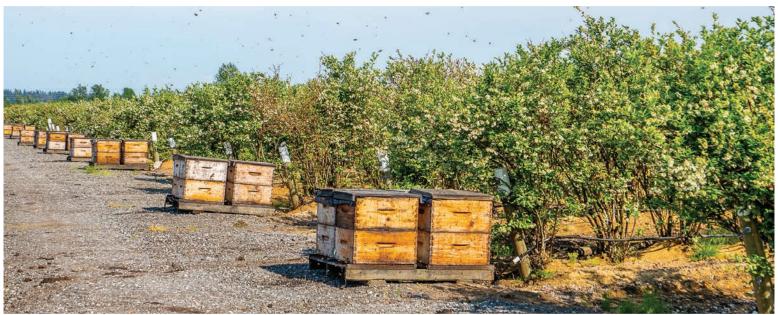

### ABOUT THE PROPERTY

42.2 ACRE BLUEBERRY FARM WITH 3 PRELOADS AND 2 TITLES. Great holding investment close to the corner of 152 Street and Highway #10. There are 2 titles 5391 156 Street (13.4 Acres) and 15448 56 Ave (28.8 Acres), 2 Road frontage (Highway #10 and Colebrook Road), 2 - 10,000 SQ/FT Preload Pads for barns/ buildings, 20,000 SQ/FT Preload Pad for a 5,400 SQ/FT Home and a total of 29.5 Acres of full production Blueberries with Elliot variety producing approx. 250,000 LBS. Walking distance to all shopping and amenities, and easy access to Highway #10, #17, and #1.