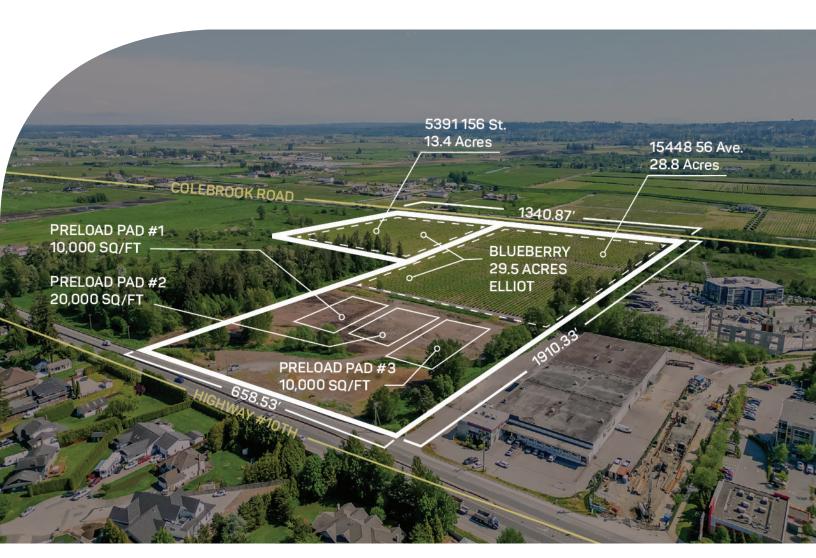

## 15448 56 AVENUE AND 5391 156 STREET

42.2 ACRES · BLUBERRY FARM | 3 PRELOADS & 2 TITLES

## PRICE \$7,350,000

**Frontage #1:** 658.53 ft (56 Avenue) **Frontage #2:** 1340.87 ft (Colebrook Rd)

**Depth:** 1910.33 ft

### ABOUT THE PROPERTY

42.2 ACRE BLUEBERRY FARM WITH 3 PRELOADS AND 2 TITLES. Great holding investment close to the corner of 152 Street and Highway #10. There are 2 titles 5391 156 Street (13.4 Acres) and 15448 56 Ave (28.8 Acres), 2 Road frontage (Highway #10 and Colebrook Road), 2 - 10,000 SQ/FT Preload Pads for barns/ buildings, 20,000 SQ/FT Preload Pad for a 5,400 SQ/FT Home and a total of 29.5 Acres of full production Blueberries with Elliot variety producing approx. 250,000 LBS. Walking distance to all shopping and amenities, and easy access to Highway #10, #17, and #1.

- PID 013-219-014
- MLS R2842538
- CLS C8056923
- GROSS TAX \$1.154.94 2023
- ZONING A1