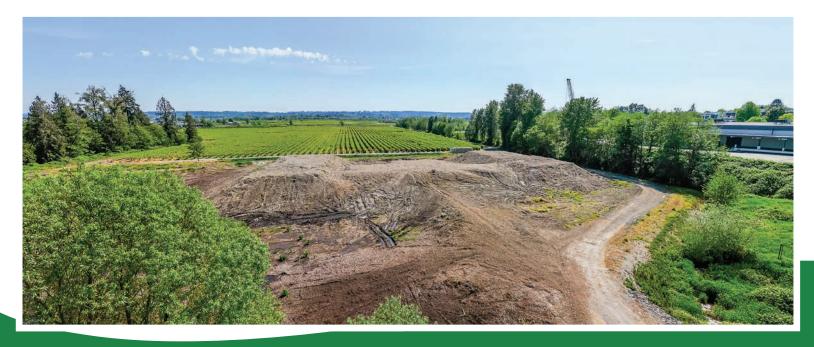

### ABOUT THE PROPERTY

42.2 ACRE BLUEBERRY FARM WITH 3 PRELOADS AND 2 TITLES. Great holding investment close to the corner of 152 Street and Highway #10. There are 2 titles 5391 156 Street (13.4 Acres) and 15448 56 Ave (28.8 Acres), 2 Road frontage (Highway #10 and Colebrook Road), 2 - 10,000 SQ/FT Preload Pads for barns/ buildings, 20,000 SQ/FT Preload Pad for a 5,400 SQ/FT Home and a total of 29.5 Acres of full production Blueberries with Elliot variety producing approx. 250,000 LBS. Walking distance to all shopping and amenities, and easy access to Highway #10, #17, and #1.