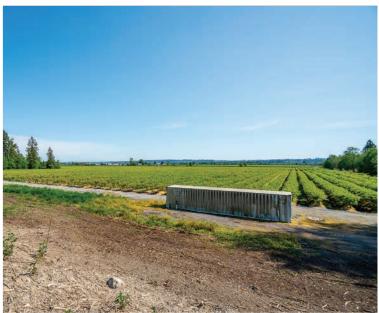

### ABOUT THE PROPERTY

42.2 ACRE BLUEBERRY FARM WITH 3 PRELOADS AND 2 TITLES. Great holding investment close to the corner of 152 Street and Highway #10. There are 2 titles 5391 156 Street (13.4 Acres) and 15448 56 Ave (28.8 Acres), 2 Road frontage (Highway #10 and Colebrook Road), 2 - 10,000 SQ/FT Preload Pads for barns/ buildings, 20,000 SQ/FT Preload Pad for a 5,400 SQ/FT Home and a total of 29.5 Acres of full production Blueberries with Elliot variety producing approx. 250,000 LBS. Walking distance to all shopping and amenities, and easy access to Highway #10, #17, and #1.