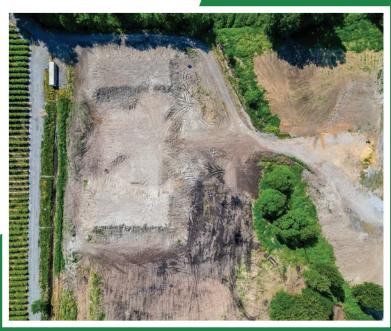

### ABOUT THE PROPERTY

42.2 ACRE BLUEBERRY FARM WITH 3 PRELOADS AND 2 TITLES. Great holding investment close to the corner of 152 Street and Highway #10. There are 2 titles 5391 156 Street (13.4 Acres) and 15448 56 Ave (28.8 Acres), 2 Road frontage (Highway #10 and Colebrook Road), 2 - 10,000 SQ/FT Preload Pads for barns/ buildings, 20,000 SQ/FT Preload Pad for a 5,400 SQ/FT Home and a total of 29.5 Acres of full production Blueberries with Elliot variety producing approx. 250,000 LBS. Walking distance to all shopping and amenities, and easy access to Highway #10, #17, and #1.