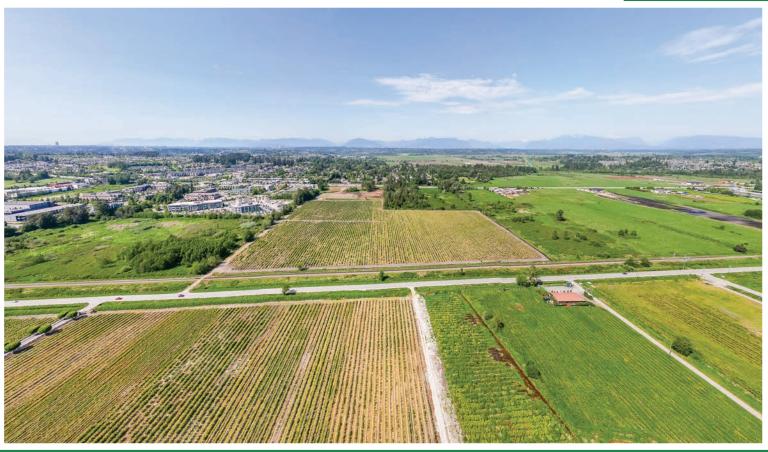

### ABOUT THE PROPERTY

42.2 ACRE BLUEBERRY FARM WITH 3 PRELOADS AND 2 TITLES. Great holding investment close to the corner of 152 Street and Highway #10. There are 2 titles 5391 156 Street (13.4 Acres) and 15448 56 Ave (28.8 Acres), 2 Road frontage (Highway #10 and Colebrook Road), 2 - 10,000 SQ/FT Preload Pads for barns/ buildings, 20,000 SQ/FT Preload Pad for a 5,400 SQ/FT Home and a total of 29.5 Acres of full production Blueberries with Elliot variety producing approx. 250,000 LBS. Walking distance to all shopping and amenities, and easy access to Highway #10, #17, and #1.