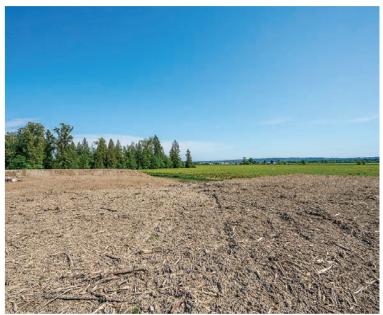

### ABOUT THE PROPERTY

42.2 ACRE BLUEBERRY FARM WITH 3 PRELOADS AND 2 TITLES. Great holding investment close to the corner of 152 Street and Highway #10. There are 2 titles 5391 156 Street (13.4 Acres) and 15448 56 Ave (28.8 Acres), 2 Road frontage (Highway #10 and Colebrook Road), 2 - 10,000 SQ/FT Preload Pads for barns/ buildings, 20,000 SQ/FT Preload Pad for a 5,400 SQ/FT Home and a total of 29.5 Acres of full production Blueberries with Elliot variety producing approx. 250,000 LBS. Walking distance to all shopping and amenities, and easy access to Highway #10, #17, and #1.