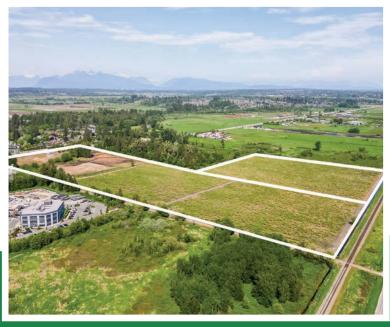

## 15448 56 AVENUE AND 5391 156 STREET

42.2 ACRES · BLUBERRY FARM | 3 PRELOADS & 2 TITLES

### ABOUT THE PROPERTY

42.2 ACRE BLUEBERRY FARM WITH 3 PRELOADS AND 2 TITLES. Great holding investment close to the corner of 152 Street and Highway #10. There are 2 titles 5391 156 Street (13.4 Acres) and 15448 56 Ave (28.8 Acres), 2 Road frontage (Highway #10 and Colebrook Road), 2 - 10,000 SQ/FT Preload Pads for barns/ buildings, 20,000 SQ/FT Preload Pad for a 5,400 SQ/FT Home and a total of 29.5 Acres of full production Blueberries with Elliot variety producing approx. 250,000 LBS. Walking distance to all shopping and amenities, and easy access to Highway #10, #17, and #1.