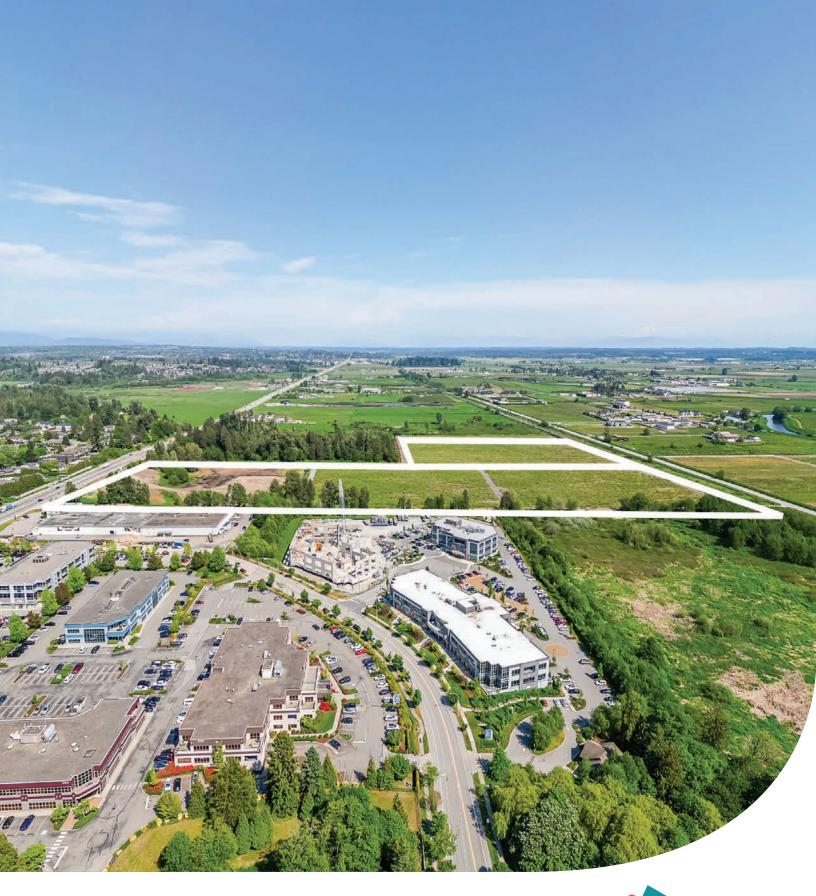

### ABOUT THE PROPERTY

42.2 ACRE BLUEBERRY FARM WITH 3 PRELOADS AND 2 TITLES. Great holding investment close to the corner of 152 Street and Highway #10. There are 2 titles 5391 156 Street (13.4 Acres) and 15448 56 Ave (28.8 Acres), 2 Road frontage (Highway #10 and Colebrook Road), 2 - 10,000 SQ/FT Preload Pads for barns/ buildings, 20,000 SQ/FT Preload Pad for a 5,400 SQ/FT Home and a total of 29.5 Acres of full production Blueberries with Elliot variety producing approx. 250,000 LBS. Walking distance to all shopping and amenities, and easy access to Highway #10, #17, and #1.