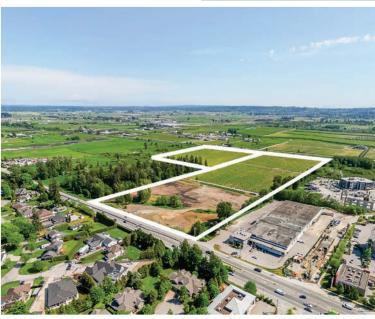

## 15448 56 AVENUE AND 5391 156 STREET

42.2 ACRES · BLUBERRY FARM | 3 PRELOADS & 2 TITLES

### ABOUT THE PROPERTY

42.2 ACRE BLUEBERRY FARM WITH 3 PRELOADS AND 2 TITLES. Great holding investment close to the corner of 152 Street and Highway #10. There are 2 titles 5391 156 Street (13.4 Acres) and 15448 56 Ave (28.8 Acres), 2 Road frontage (Highway #10 and Colebrook Road), 2 - 10,000 SQ/FT Preload Pads for barns/ buildings, 20,000 SQ/FT Preload Pad for a 5,400 SQ/FT Home and a total of 29.5 Acres of full production Blueberries with Elliot variety producing approx. 250,000 LBS. Walking distance to all shopping and amenities, and easy access to Highway #10, #17, and #1.