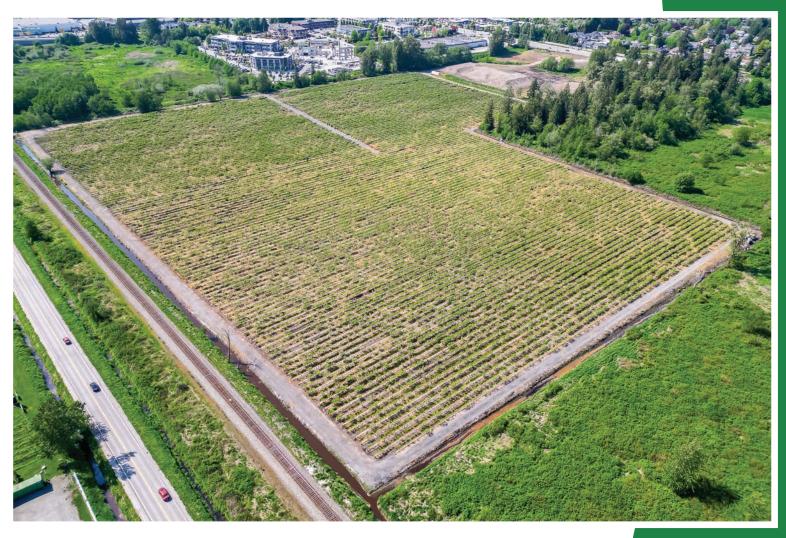

### ABOUT THE PROPERTY

42.2 ACRE BLUEBERRY FARM WITH 3 PRELOADS AND 2 TITLES. Great holding investment close to the corner of 152 Street and Highway #10. There are 2 titles 5391 156 Street (13.4 Acres) and 15448 56 Ave (28.8 Acres), 2 Road frontage (Highway #10 and Colebrook Road), 2 - 10,000 SQ/FT Preload Pads for barns/ buildings, 20,000 SQ/FT Preload Pad for a 5,400 SQ/FT Home and a total of 29.5 Acres of full production Blueberries with Elliot variety producing approx. 250,000 LBS. Walking distance to all shopping and amenities, and easy access to Highway #10, #17, and #1.