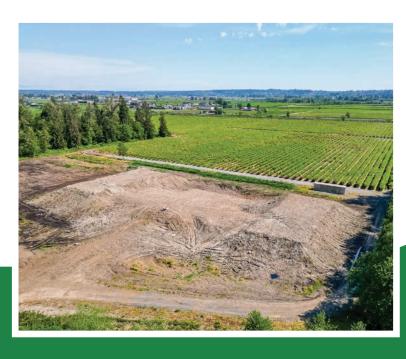

### ABOUT THE PROPERTY

42.2 ACRE BLUEBERRY FARM WITH 3 PRELOADS AND 2 TITLES. Great holding investment close to the corner of 152 Street and Highway #10. There are 2 titles 5391 156 Street (13.4 Acres) and 15448 56 Ave (28.8 Acres), 2 Road frontage (Highway #10 and Colebrook Road), 2 - 10,000 SQ/FT Preload Pads for barns/ buildings, 20,000 SQ/FT Preload Pad for a 5,400 SQ/FT Home and a total of 29.5 Acres of full production Blueberries with Elliot variety producing approx. 250,000 LBS. Walking distance to all shopping and amenities, and easy access to Highway #10, #17, and #1.