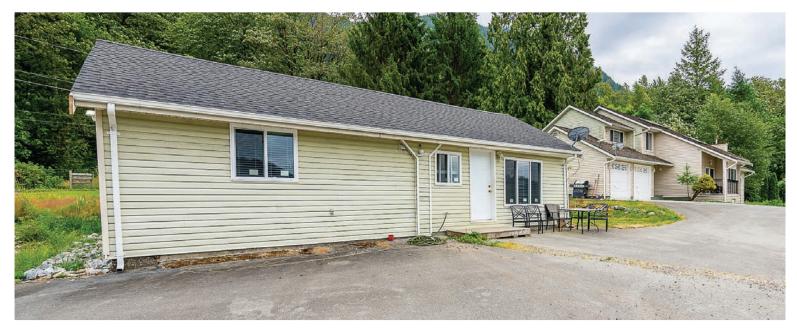

### ABOUT THE PROPERTY

29.16 ACRE BLUEBERRY FARM WITH 2 HOMES! This Income Producing Farm features a 2,761 SQFT Primary Home with 3 Bed/3 Bath and a 900 SQFT Secondary Home with 2 Bed/2 Bath. Both Homes Fully Renovated from the Studs in 2018. There is also a 8,900 SQFT Storage Barn, 1,500 SQFT Commercial Tent, and RV Pad with its own Septic. The Full Production 24 Acres of Duke Blueberry was Planted in 2008, is setup for Machine Harvesting and Automatic Drip Irrigation, and maintained through Sustainable Practices. The Homesite is Out of the Floodplains, and includes Natural Gas, City Water, Spring Water, and a backup Drilled Well. Call for Showings!