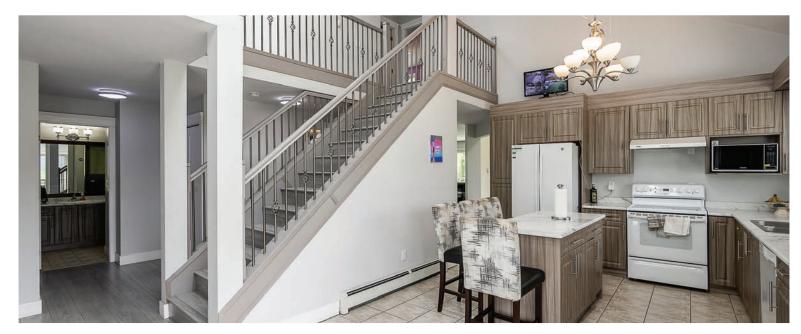

### ABOUT THE PROPERTY

29.16 ACRE BLUEBERRY FARM WITH 2 HOMES! This Income Producing Farm features a 2,761 SQFT Primary Home with 3 Bed/3 Bath and a 900 SQFT Secondary Home with 2 Bed/2 Bath. Both Homes Fully Renovated from the Studs in 2018. There is also a 8,900 SQFT Storage Barn, 1,500 SQFT Commercial Tent, and RV Pad with its own Septic. The Full Production 24 Acres of Duke Blueberry was Planted in 2008, is setup for Machine Harvesting and Automatic Drip Irrigation, and maintained through Sustainable Practices. The Homesite is Out of the Floodplains, and includes Natural Gas, City Water, Spring Water, and a backup Drilled Well. Call for Showings!