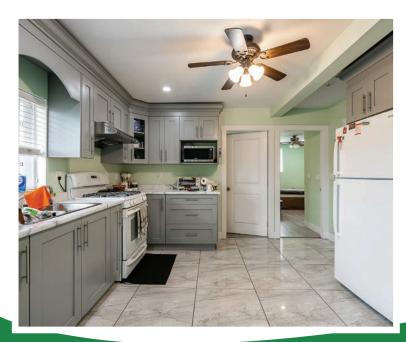

### ABOUT THE PROPERTY

29.16 ACRE BLUEBERRY FARM WITH 2 HOMES! This Income Producing Farm features a 2,761 SQFT Primary Home with 3 Bed/3 Bath and a 900 SQFT Secondary Home with 2 Bed/2 Bath. Both Homes Fully Renovated from the Studs in 2018. There is also a 8,900 SQFT Storage Barn, 1,500 SQFT Commercial Tent, and RV Pad with its own Septic. The Full Production 24 Acres of Duke Blueberry was Planted in 2008, is setup for Machine Harvesting and Automatic Drip Irrigation, and maintained through Sustainable Practices. The Homesite is Out of the Floodplains, and includes Natural Gas, City Water, Spring Water, and a backup Drilled Well. Call for Showings!