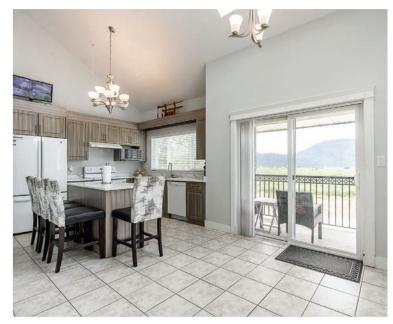

### ABOUT THE PROPERTY

29.16 ACRE BLUEBERRY FARM WITH 2 HOMES! This Income Producing Farm features a 2,761 SQFT Primary Home with 3 Bed/3 Bath and a 900 SQFT Secondary Home with 2 Bed/2 Bath. Both Homes Fully Renovated from the Studs in 2018. There is also a 8,900 SQFT Storage Barn, 1,500 SQFT Commercial Tent, and RV Pad with its own Septic. The Full Production 24 Acres of Duke Blueberry was Planted in 2008, is setup for Machine Harvesting and Automatic Drip Irrigation, and maintained through Sustainable Practices. The Homesite is Out of the Floodplains, and includes Natural Gas, City Water, Spring Water, and a backup Drilled Well. Call for Showings!