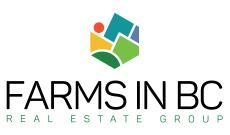

# PRICE \$2,998,000

**Frontage #1:** 425.85 ft (Sylvester Rd.) **Frontage #2:** 1,781.50 ft (Dale Rd.)

Depth: 1,567.25 ft

### ABOUT THE PROPERTY

29.16 ACRE BLUEBERRY FARM WITH 2 HOMES! This Income Producing Farm features a 2,761 SQFT Primary Home with 3 Bed/3 Bath and a 900 SQFT Secondary Home with 2 Bed/2 Bath. Both Homes Fully Renovated from the Studs in 2018. There is also a 8,900 SQFT Storage Barn, 1,500 SQFT Commercial Tent, and RV Pad with its own Septic. The Full Production 24 Acres of Duke Blueberry was Planted in 2008, is setup for Machine Harvesting and Automatic Drip Irrigation, and maintained through Sustainable Practices. The Homesite is Out of the Floodplains, and includes Natural Gas, City Water, Spring Water, and a backup Drilled Well. Call for Showings!