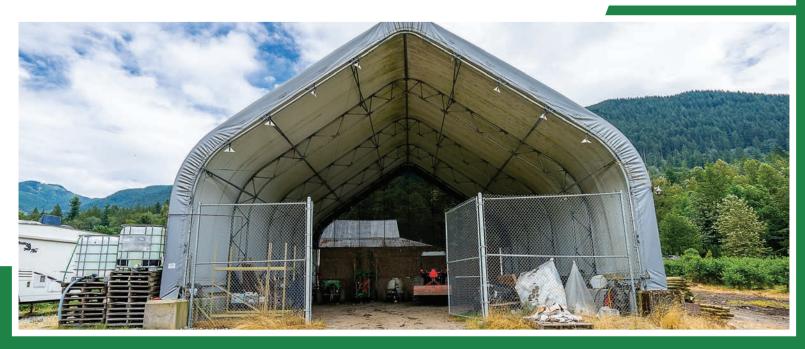

### ABOUT THE PROPERTY

29.16 ACRE BLUEBERRY FARM WITH 2 HOMES! This Income Producing Farm features a 2,761 SQFT Primary Home with 3 Bed/3 Bath and a 900 SQFT Secondary Home with 2 Bed/2 Bath. Both Homes Fully Renovated from the Studs in 2018. There is also a 8,900 SQFT Storage Barn, 1,500 SQFT Commercial Tent, and RV Pad with its own Septic. The Full Production 24 Acres of Duke Blueberry was Planted in 2008, is setup for Machine Harvesting and Automatic Drip Irrigation, and maintained through Sustainable Practices. The Homesite is Out of the Floodplains, and includes Natural Gas, City Water, Spring Water, and a backup Drilled Well. Call for Showings!