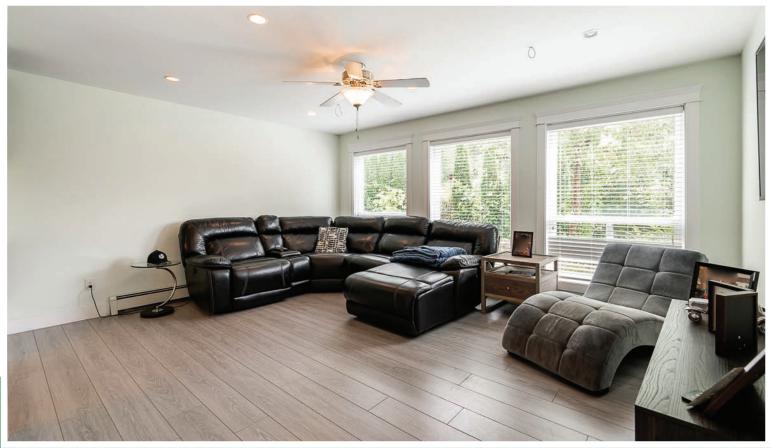

### ABOUT THE PROPERTY

29.16 ACRE BLUEBERRY FARM WITH 2 HOMES! This Income Producing Farm features a 2,761 SQFT Primary Home with 3 Bed/3 Bath and a 900 SQFT Secondary Home with 2 Bed/2 Bath. Both Homes Fully Renovated from the Studs in 2018. There is also a 8,900 SQFT Storage Barn, 1,500 SQFT Commercial Tent, and RV Pad with its own Septic. The Full Production 24 Acres of Duke Blueberry was Planted in 2008, is setup for Machine Harvesting and Automatic Drip Irrigation, and maintained through Sustainable Practices. The Homesite is Out of the Floodplains, and includes Natural Gas, City Water, Spring Water, and a backup Drilled Well. Call for Showings!