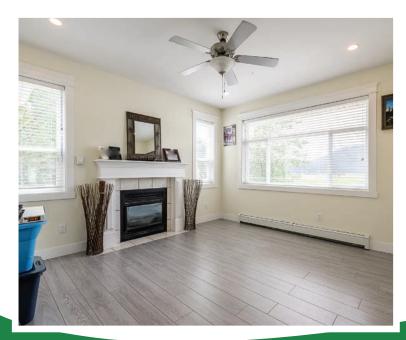

### ABOUT THE PROPERTY

29.16 ACRE BLUEBERRY FARM WITH 2 HOMES! This Income Producing Farm features a 2,761 SQFT Primary Home with 3 Bed/3 Bath and a 900 SQFT Secondary Home with 2 Bed/2 Bath. Both Homes Fully Renovated from the Studs in 2018. There is also a 8,900 SQFT Storage Barn, 1,500 SQFT Commercial Tent, and RV Pad with its own Septic. The Full Production 24 Acres of Duke Blueberry was Planted in 2008, is setup for Machine Harvesting and Automatic Drip Irrigation, and maintained through Sustainable Practices. The Homesite is Out of the Floodplains, and includes Natural Gas, City Water, Spring Water, and a backup Drilled Well. Call for Showings!