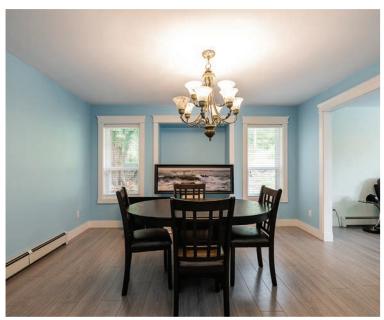

### ABOUT THE PROPERTY

29.16 ACRE BLUEBERRY FARM WITH 2 HOMES! This Income Producing Farm features a 2,761 SQFT Primary Home with 3 Bed/3 Bath and a 900 SQFT Secondary Home with 2 Bed/2 Bath. Both Homes Fully Renovated from the Studs in 2018. There is also a 8,900 SQFT Storage Barn, 1,500 SQFT Commercial Tent, and RV Pad with its own Septic. The Full Production 24 Acres of Duke Blueberry was Planted in 2008, is setup for Machine Harvesting and Automatic Drip Irrigation, and maintained through Sustainable Practices. The Homesite is Out of the Floodplains, and includes Natural Gas, City Water, Spring Water, and a backup Drilled Well. Call for Showings!