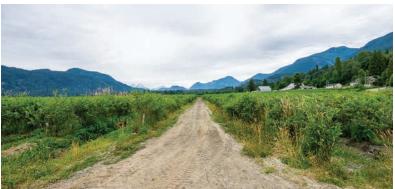

### ABOUT THE PROPERTY

29.16 ACRE BLUEBERRY FARM WITH 2 HOMES! This Income Producing Farm features a 2,761 SQFT Primary Home with 3 Bed/3 Bath and a 900 SQFT Secondary Home with 2 Bed/2 Bath. Both Homes Fully Renovated from the Studs in 2018. There is also a 8,900 SQFT Storage Barn, 1,500 SQFT Commercial Tent, and RV Pad with its own Septic. The Full Production 24 Acres of Duke Blueberry was Planted in 2008, is setup for Machine Harvesting and Automatic Drip Irrigation, and maintained through Sustainable Practices. The Homesite is Out of the Floodplains, and includes Natural Gas, City Water, Spring Water, and a backup Drilled Well. Call for Showings!