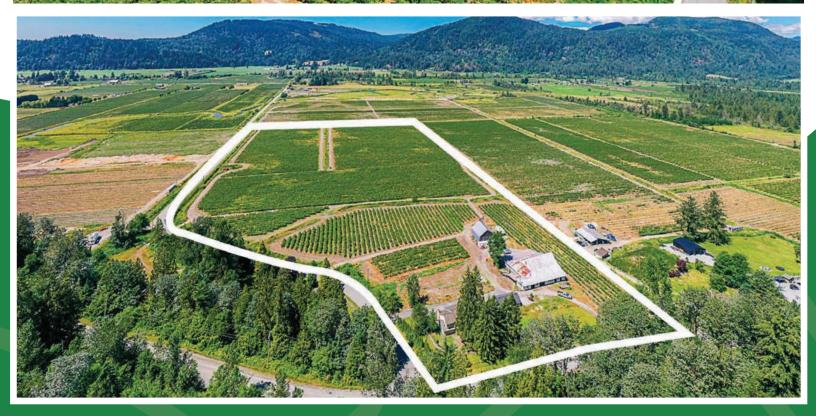

### ABOUT THE PROPERTY

29.16 ACRE BLUEBERRY FARM WITH 2 HOMES! This Income Producing Farm features a 2,761 SQFT Primary Home with 3 Bed/3 Bath and a 900 SQFT Secondary Home with 2 Bed/2 Bath. Both Homes Fully Renovated from the Studs in 2018. There is also a 8,900 SQFT Storage Barn, 1,500 SQFT Commercial Tent, and RV Pad with its own Septic. The Full Production 24 Acres of Duke Blueberry was Planted in 2008, is setup for Machine Harvesting and Automatic Drip Irrigation, and maintained through Sustainable Practices. The Homesite is Out of the Floodplains, and includes Natural Gas, City Water, Spring Water, and a backup Drilled Well. Call for Showings!