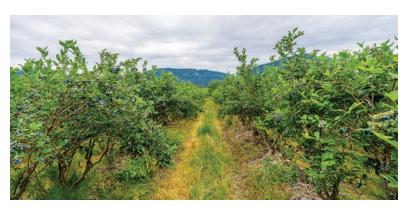

### ABOUT THE PROPERTY

29.16 ACRE BLUEBERRY FARM WITH 2 HOMES! This Income Producing Farm features a 2,761 SQFT Primary Home with 3 Bed/3 Bath and a 900 SQFT Secondary Home with 2 Bed/2 Bath. Both Homes Fully Renovated from the Studs in 2018. There is also a 8,900 SQFT Storage Barn, 1,500 SQFT Commercial Tent, and RV Pad with its own Septic. The Full Production 24 Acres of Duke Blueberry was Planted in 2008, is setup for Machine Harvesting and Automatic Drip Irrigation, and maintained through Sustainable Practices. The Homesite is Out of the Floodplains, and includes Natural Gas, City Water, Spring Water, and a backup Drilled Well. Call for Showings!