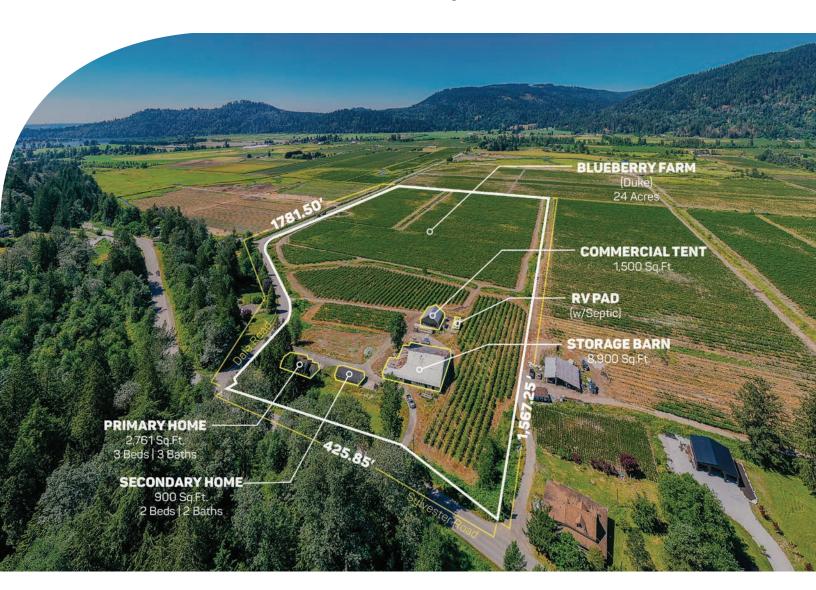

### ABOUT THE PROPERTY

29.16 ACRE BLUEBERRY FARM WITH 2 HOMES! This Income Producing Farm features a 2,761 SQFT Primary Home with 3 Bed/3 Bath and a 900 SQFT Secondary Home with 2 Bed/2 Bath. Both Homes Fully Renovated from the Studs in 2018. There is also a 8,900 SQFT Storage Barn, 1,500 SQFT Commercial Tent, and RV Pad with its own Septic. The Full Production 24 Acres of Duke Blueberry was Planted in 2008, is setup for Machine Harvesting and Automatic Drip Irrigation, and maintained through Sustainable Practices. The Homesite is Out of the Floodplains, and includes Natural Gas, City Water, Spring Water, and a backup Drilled Well. Call for Showings!