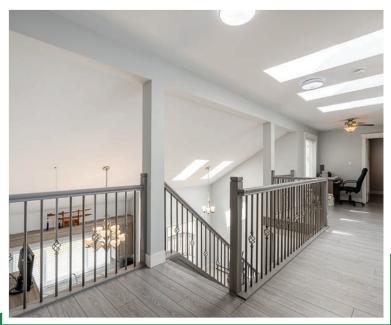

### ABOUT THE PROPERTY

29.16 ACRE BLUEBERRY FARM WITH 2 HOMES! This Income Producing Farm features a 2,761 SQFT Primary Home with 3 Bed/3 Bath and a 900 SQFT Secondary Home with 2 Bed/2 Bath. Both Homes Fully Renovated from the Studs in 2018. There is also a 8,900 SQFT Storage Barn, 1,500 SQFT Commercial Tent, and RV Pad with its own Septic. The Full Production 24 Acres of Duke Blueberry was Planted in 2008, is setup for Machine Harvesting and Automatic Drip Irrigation, and maintained through Sustainable Practices. The Homesite is Out of the Floodplains, and includes Natural Gas, City Water, Spring Water, and a backup Drilled Well. Call for Showings!