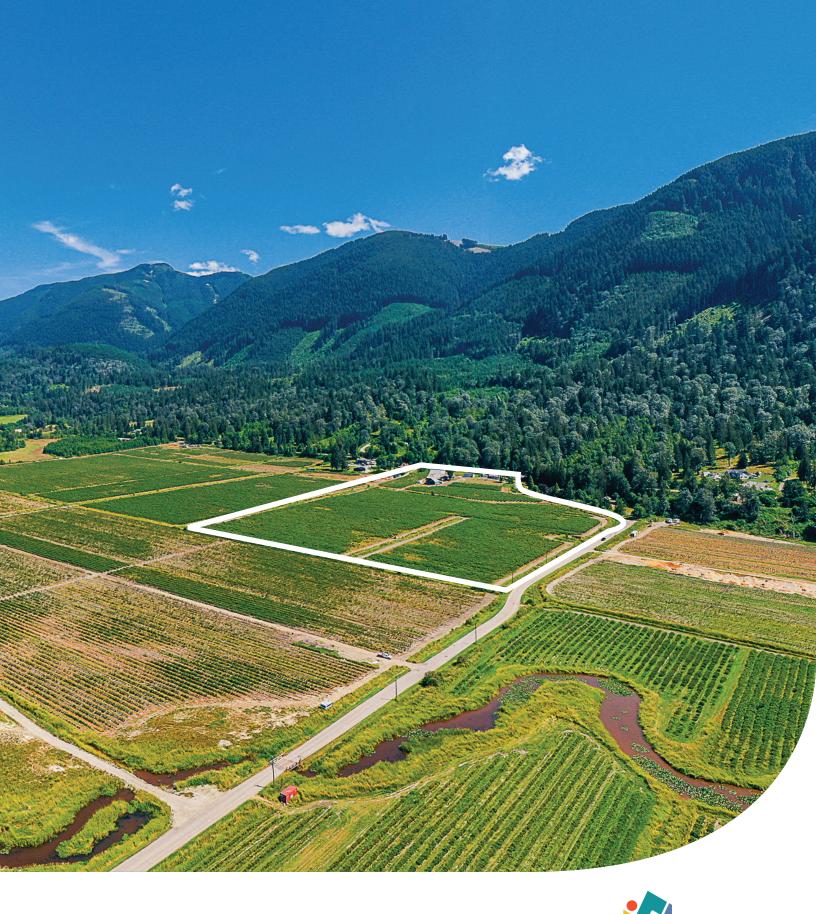

### ABOUT THE PROPERTY

29.16 ACRE BLUEBERRY FARM WITH 2 HOMES! This Income Producing Farm features a 2,761 SQFT Primary Home with 3 Bed/3 Bath and a 900 SQFT Secondary Home with 2 Bed/2 Bath. Both Homes Fully Renovated from the Studs in 2018. There is also a 8,900 SQFT Storage Barn, 1,500 SQFT Commercial Tent, and RV Pad with its own Septic. The Full Production 24 Acres of Duke Blueberry was Planted in 2008, is setup for Machine Harvesting and Automatic Drip Irrigation, and maintained through Sustainable Practices. The Homesite is Out of the Floodplains, and includes Natural Gas, City Water, Spring Water, and a backup Drilled Well. Call for Showings!