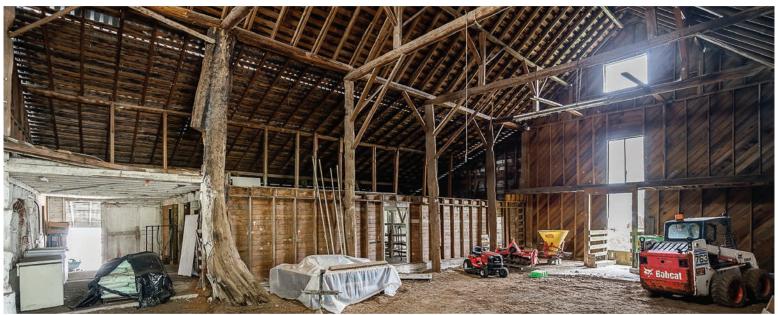

### ABOUT THE PROPERTY

29.16 ACRE BLUEBERRY FARM WITH 2 HOMES! This Income Producing Farm features a 2,761 SQFT Primary Home with 3 Bed/3 Bath and a 900 SQFT Secondary Home with 2 Bed/2 Bath. Both Homes Fully Renovated from the Studs in 2018. There is also a 8,900 SQFT Storage Barn, 1,500 SQFT Commercial Tent, and RV Pad with its own Septic. The Full Production 24 Acres of Duke Blueberry was Planted in 2008, is setup for Machine Harvesting and Automatic Drip Irrigation, and maintained through Sustainable Practices. The Homesite is Out of the Floodplains, and includes Natural Gas, City Water, Spring Water, and a backup Drilled Well. Call for Showings!