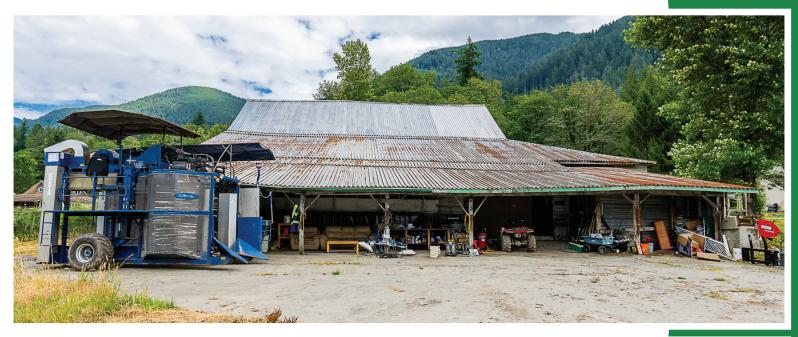

### ABOUT THE PROPERTY

29.16 ACRE BLUEBERRY FARM WITH 2 HOMES! This Income Producing Farm features a 2,761 SQFT Primary Home with 3 Bed/3 Bath and a 900 SQFT Secondary Home with 2 Bed/2 Bath. Both Homes Fully Renovated from the Studs in 2018. There is also a 8,900 SQFT Storage Barn, 1,500 SQFT Commercial Tent, and RV Pad with its own Septic. The Full Production 24 Acres of Duke Blueberry was Planted in 2008, is setup for Machine Harvesting and Automatic Drip Irrigation, and maintained through Sustainable Practices. The Homesite is Out of the Floodplains, and includes Natural Gas, City Water, Spring Water, and a backup Drilled Well. Call for Showings!