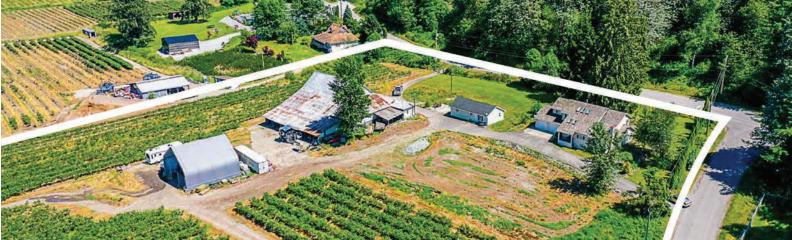

### ABOUT THE PROPERTY

29.16 ACRE BLUEBERRY FARM WITH 2 HOMES! This Income Producing Farm features a 2,761 SQFT Primary Home with 3 Bed/3 Bath and a 900 SQFT Secondary Home with 2 Bed/2 Bath. Both Homes Fully Renovated from the Studs in 2018. There is also a 8,900 SQFT Storage Barn, 1,500 SQFT Commercial Tent, and RV Pad with its own Septic. The Full Production 24 Acres of Duke Blueberry was Planted in 2008, is setup for Machine Harvesting and Automatic Drip Irrigation, and maintained through Sustainable Practices. The Homesite is Out of the Floodplains, and includes Natural Gas, City Water, Spring Water, and a backup Drilled Well. Call for Showings!