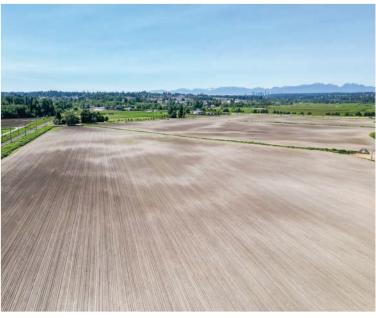

# **ABOUT THE PROPERTY**

**67.02 ACRES LAND ONLY.** Great location to build an Estate Home and build Agribusiness Facility or Agritourism. Corner property with 2 Road frontage - 1,124.03' on 64 Avenue with great exposure and high traffic and 1,576.31' on 156 Street great to place an Estate Home. Well drained farm with fertile soil suitable for various crops, fruits, and vegetables. Walking distance to all shopping and amenities, and easy access to Highway #10, #17, and #1.