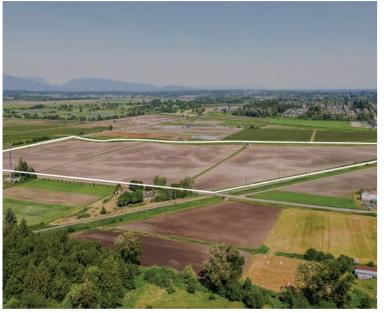

## PRICE \$8,375,000

Frontage #1: 1,124.03 ft (64 Ave) Frontage #2: 1,576.31 ft (156 St) Depth: 1,771.03 ft

# **ABOUT THE PROPERTY**

**67.02 ACRES LAND ONLY.** Great location to build an Estate Home and build Agribusiness Facility or Agritourism. Corner property with 2 Road frontage - 1,124.03' on 64 Avenue with great exposure and high traffic and 1,576.31' on 156 Street great to place an Estate Home. Well drained farm with fertile soil suitable for various crops, fruits, and vegetables. Walking distance to all shopping and amenities, and easy access to Highway #10, #17, and #1.