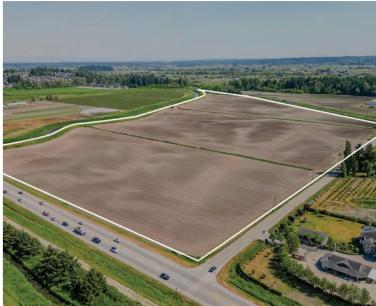

## PRICE \$8,375,000

Frontage #1: 1,124.03 ft (64 Ave) Frontage #2: 1,576.31 ft (156 St) Depth: 1,771.03 ft

# **ABOUT THE PROPERTY**

**67.02 ACRES LAND ONLY.** Great location to build an Estate Home and build Agribusiness Facility or Agritourism. Corner property with 2 Road frontage - 1,124.03' on 64 Avenue with great exposure and high traffic and 1,576.31' on 156 Street great to place an Estate Home. Well drained farm with fertile soil suitable for various crops, fruits, and vegetables. Walking distance to all shopping and amenities, and easy access to Highway #10, #17, and #1.