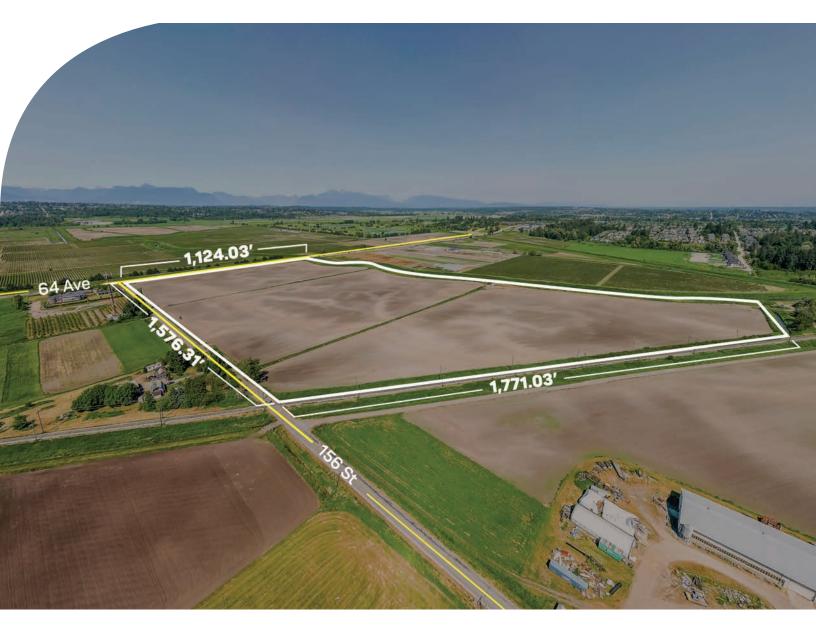

## PRICE \$8,375,000

Frontage #1: 1,124.03 ft (64 Ave) Frontage #2: 1,576.31 ft (156 St) Depth: 1,771.03 ft

# **ABOUT THE PROPERTY**

**67.02 ACRES LAND ONLY.** Great location to build an Estate Home and build Agribusiness Facility or Agritourism. Corner property with 2 Road frontage - 1,124.03' on 64 Avenue with great exposure and high traffic and 1,576.31' on 156 Street great to place an Estate Home. Well drained farm with fertile soil suitable for various crops, fruits, and vegetables. Walking distance to all shopping and amenities, and easy access to Highway #10, #17, and #1.