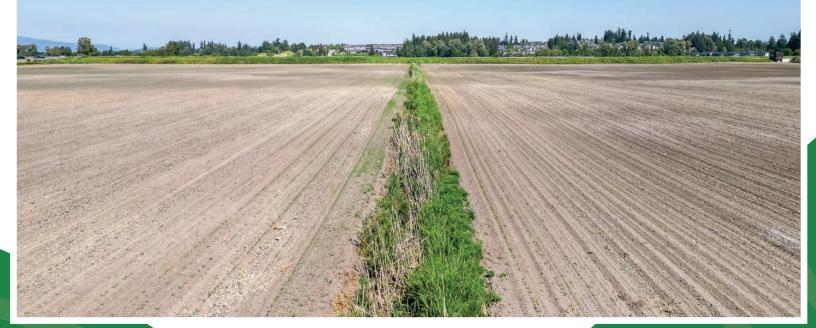

# **ABOUT THE PROPERTY**

**67.02 ACRES LAND ONLY.** Great location to build an Estate Home and build Agribusiness Facility or Agritourism. Corner property with 2 Road frontage - 1,124.03' on 64 Avenue with great exposure and high traffic and 1,576.31' on 156 Street great to place an Estate Home. Well drained farm with fertile soil suitable for various crops, fruits, and vegetables. Walking distance to all shopping and amenities, and easy access to Highway #10, #17, and #1.