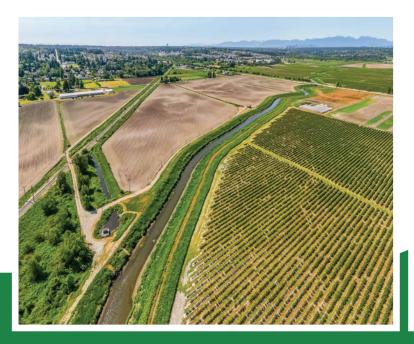

## PRICE \$8,375,000

Frontage #1: 1,124.03 ft (64 Ave) Frontage #2: 1,576.31 ft (156 St) Depth: 1,771.03 ft

# **ABOUT THE PROPERTY**

**67.02 ACRES LAND ONLY.** Great location to build an Estate Home and build Agribusiness Facility or Agritourism. Corner property with 2 Road frontage - 1,124.03' on 64 Avenue with great exposure and high traffic and 1,576.31' on 156 Street great to place an Estate Home. Well drained farm with fertile soil suitable for various crops, fruits, and vegetables. Walking distance to all shopping and amenities, and easy access to Highway #10, #17, and #1.