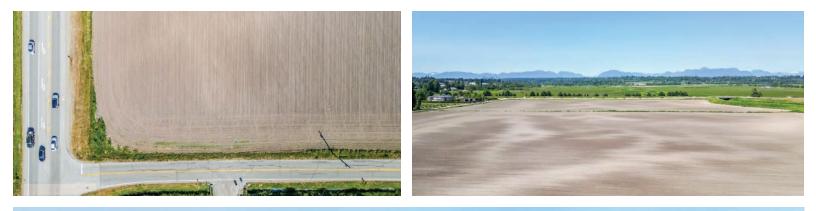

# **ABOUT THE PROPERTY**

**67.02 ACRES LAND ONLY.** Great location to build an Estate Home and build Agribusiness Facility or Agritourism. Corner property with 2 Road frontage - 1,124.03' on 64 Avenue with great exposure and high traffic and 1,576.31' on 156 Street great to place an Estate Home. Well drained farm with fertile soil suitable for various crops, fruits, and vegetables. Walking distance to all shopping and amenities, and easy access to Highway #10, #17, and #1.

## PRICE \$8,375,000

Frontage #1: 1,124.03 ft (64 Ave) Frontage #2: 1,576.31 ft (156 St) Depth: 1,771.03 ft