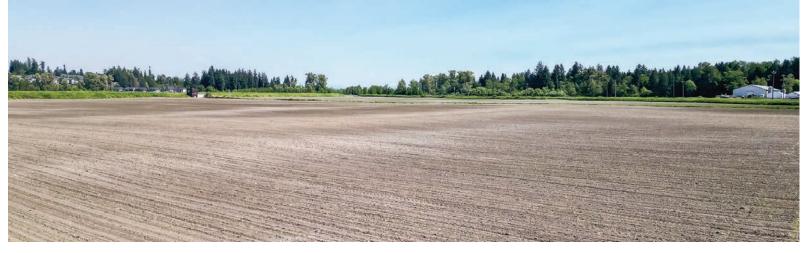

# **ABOUT THE PROPERTY**

**67.02 ACRES LAND ONLY.** Great location to build an Estate Home and build Agribusiness Facility or Agritourism. Corner property with 2 Road frontage - 1,124.03' on 64 Avenue with great exposure and high traffic and 1,576.31' on 156 Street great to place an Estate Home. Well drained farm with fertile soil suitable for various crops, fruits, and vegetables. Walking distance to all shopping and amenities, and easy access to Highway #10, #17, and #1.