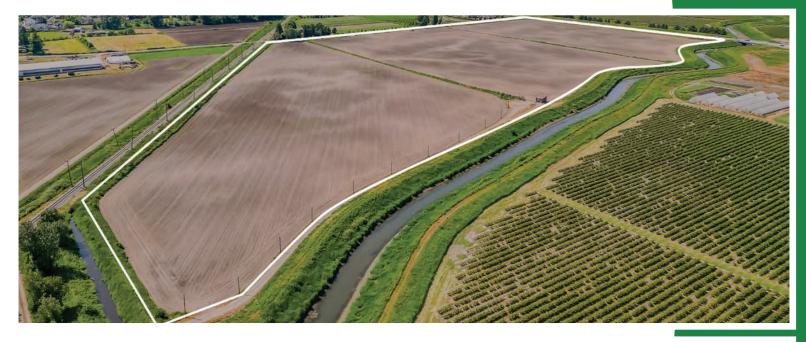

## PRICE \$8,375,000

Frontage #1: 1,124.03 ft (64 Ave) Frontage #2: 1,576.31 ft (156 St) Depth: 1,771.03 ft

# **ABOUT THE PROPERTY**

**67.02 ACRES LAND ONLY.** Great location to build an Estate Home and build Agribusiness Facility or Agritourism. Corner property with 2 Road frontage - 1,124.03' on 64 Avenue with great exposure and high traffic and 1,576.31' on 156 Street great to place an Estate Home. Well drained farm with fertile soil suitable for various crops, fruits, and vegetables. Walking distance to all shopping and amenities, and easy access to Highway #10, #17, and #1.