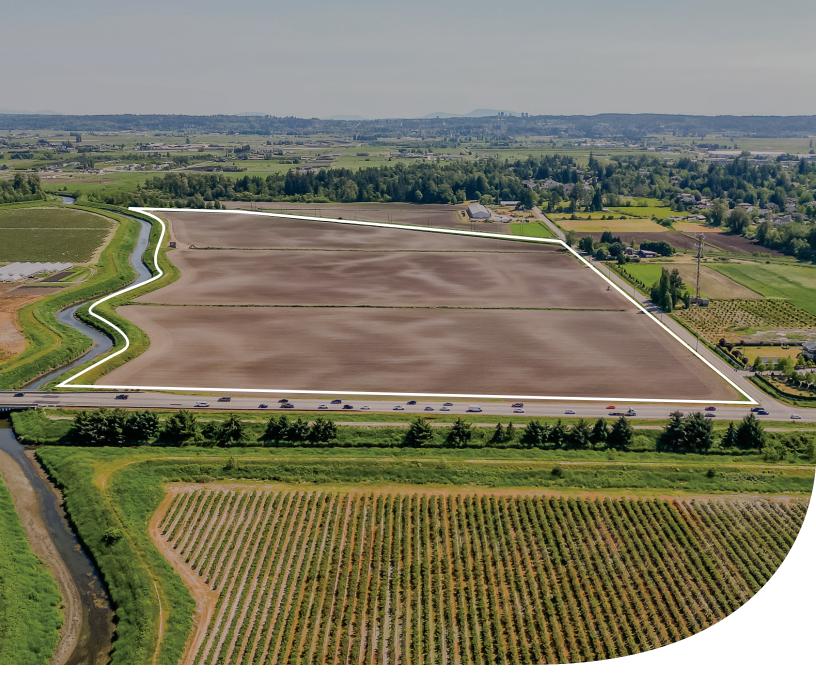

# **ABOUT THE PROPERTY**

**67.02 ACRES LAND ONLY.** Great location to build an Estate Home and build Agribusiness Facility or Agritourism. Corner property with 2 Road frontage - 1,124.03' on 64 Avenue with great exposure and high traffic and 1,576.31' on 156 Street great to place an Estate Home. Well drained farm with fertile soil suitable for various crops, fruits, and vegetables. Walking distance to all shopping and amenities, and easy access to Highway #10, #17, and #1.