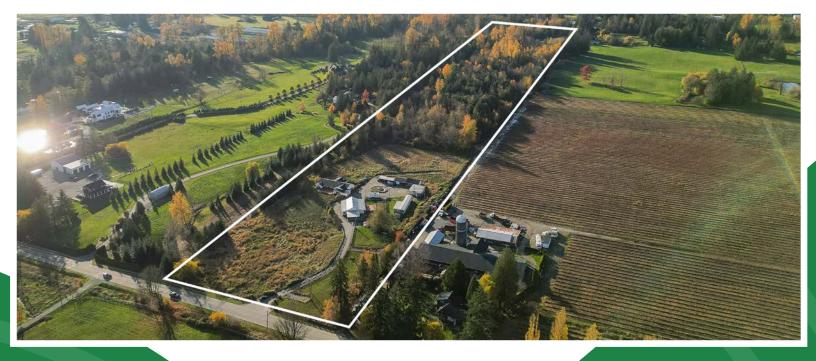

19.95 ACRES · 3 HOMES AND ACREAGE

## PRICE \$3,695,000

Frontage #1: 330.05 ft (256 Street) Frontage #2: 51.28 ft (28 Avenue)

Depth: 2,633.2 ft

### ABOUT THE PROPERTY

**19.95 ACRES WITH THREE HOMES.** The Main House spans 2,439 SQ/FT and offers 5 bedrooms, 3 bathrooms and was fully renovated. The Second Home provides 980 SQ/FT with 2 bedrooms and 1 bathroom. Additionally, there is a Mobile Home with 1,600 SQ/FT with 3 bedrooms, and 1 bathroom. The property also boasts a substantial 3,200 SQ/FT Barn and a 3,000 SQ/FT Shop. It benefits from two road frontages, with access from 256 Street and 28 Avenue. The location is convenient, being close to various amenities and offering easy access to Fraser Highway, Highway #1, and the USA Border.