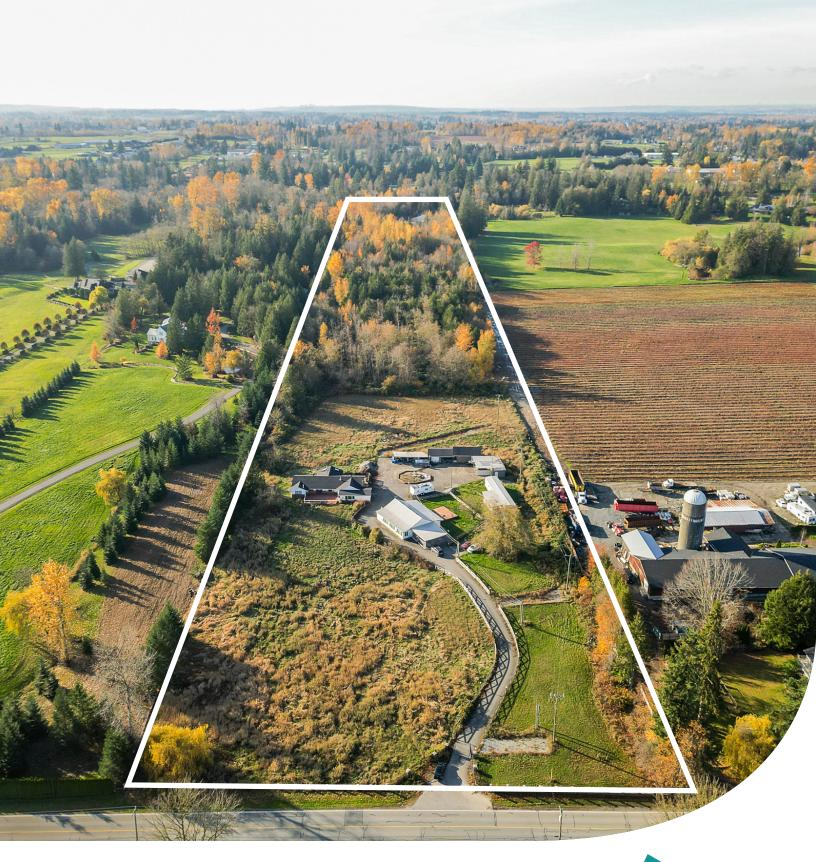

19.95 ACRES · 3 HOMES AND ACREAGE

## PRICE \$3,695,000

Frontage #1: 330.05 ft (256 Street) Frontage #2: 51.28 ft (28 Avenue)

Depth: 2,633.2 ft

### ABOUT THE PROPERTY

**19.95 ACRES WITH THREE HOMES.** The Main House spans 2,439 SQ/FT and offers 5 bedrooms, 3 bathrooms and was fully renovated. The Second Home provides 980 SQ/FT with 2 bedrooms and 1 bathroom. Additionally, there is a Mobile Home with 1,600 SQ/FT with 3 bedrooms, and 1 bathroom. The property also boasts a substantial 3,200 SQ/FT Barn and a 3,000 SQ/FT Shop. It benefits from two road frontages, with access from 256 Street and 28 Avenue. The location is convenient, being close to various amenities and offering easy access to Fraser Highway, Highway #1, and the USA Border.