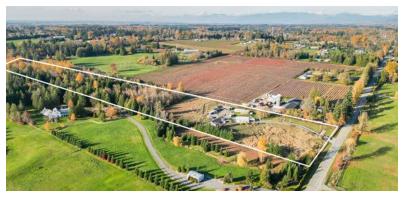

19.95 ACRES · 3 HOMES AND ACREAGE

## PRICE \$3,695,000

Frontage #1: 330.05 ft (256 Street) Frontage #2: 51.28 ft (28 Avenue)

Depth: 2,633.2 ft

### ABOUT THE PROPERTY

**19.95 ACRES WITH THREE HOMES.** The Main House spans 2,439 SQ/FT and offers 5 bedrooms, 3 bathrooms and was fully renovated. The Second Home provides 980 SQ/FT with 2 bedrooms and 1 bathroom. Additionally, there is a Mobile Home with 1,600 SQ/FT with 3 bedrooms, and 1 bathroom. The property also boasts a substantial 3,200 SQ/FT Barn and a 3,000 SQ/FT Shop. It benefits from two road frontages, with access from 256 Street and 28 Avenue. The location is convenient, being close to various amenities and offering easy access to Fraser Highway, Highway #1, and the USA Border.