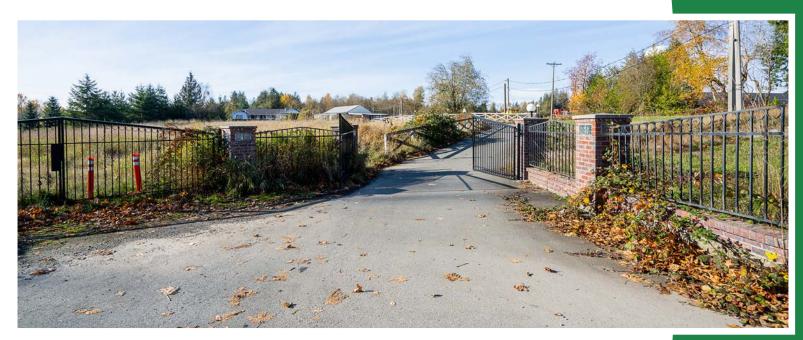

### ABOUT THE PROPERTY

**19.95 ACRES WITH THREE HOMES.** The Main House spans 2,439 SQ/FT and offers 5 bedrooms, 3 bathrooms and was fully renovated. The Second Home provides 980 SQ/FT with 2 bedrooms and 1 bathroom. Additionally, there is a Mobile Home with 1,600 SQ/FT with 3 bedrooms, and 1 bathroom. The property also boasts a substantial 3,200 SQ/FT Barn and a 3,000 SQ/FT Shop. It benefits from two road frontages, with access from 256 Street and 28 Avenue. The location is convenient, being close to various amenities and offering easy access to Fraser Highway, Highway #1, and the USA Border.