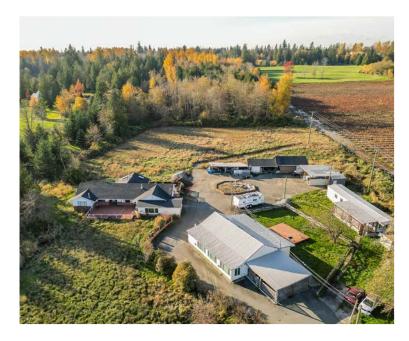

### ABOUT THE PROPERTY

**19.95 ACRES WITH THREE HOMES.** The Main House spans 2,439 SQ/FT and offers 5 bedrooms, 3 bathrooms and was fully renovated. The Second Home provides 980 SQ/FT with 2 bedrooms and 1 bathroom. Additionally, there is a Mobile Home with 1,600 SQ/FT with 3 bedrooms, and 1 bathroom. The property also boasts a substantial 3,200 SQ/FT Barn and a 3,000 SQ/FT Shop. It benefits from two road frontages, with access from 256 Street and 28 Avenue. The location is convenient, being close to various amenities and offering easy access to Fraser Highway, Highway #1, and the USA Border.