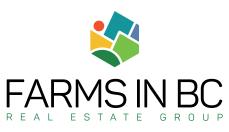

## PRICE \$3,695,000

Frontage #1: 330.05 ft (256 Street) Frontage #2: 51.28 ft (28 Avenue)

Depth: 2,633.2 ft

### ABOUT THE PROPERTY

**19.95 ACRES WITH THREE HOMES.** The Main House spans 2,439 SQ/FT and offers 5 bedrooms, 3 bathrooms and was fully renovated. The Second Home provides 980 SQ/FT with 2 bedrooms and 1 bathroom. Additionally, there is a Mobile Home with 1,600 SQ/FT with 3 bedrooms, and 1 bathroom. The property also boasts a substantial 3,200 SQ/FT Barn and a 3,000 SQ/FT Shop. It benefits from two road frontages, with access from 256 Street and 28 Avenue. The location is convenient, being close to various amenities and offering easy access to Fraser Highway, Highway #1, and the USA Border.