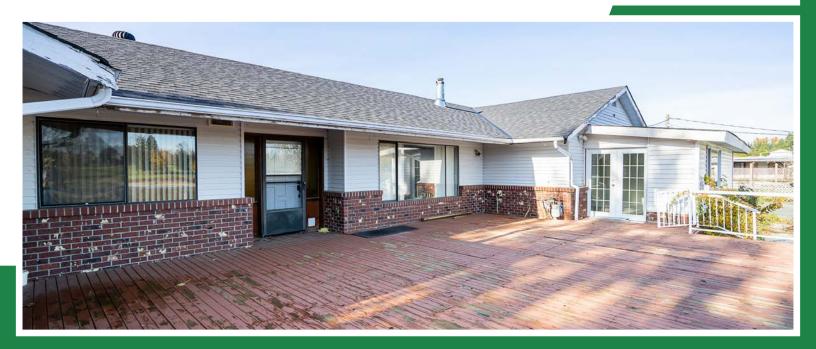

### ABOUT THE PROPERTY

**19.95 ACRES WITH THREE HOMES.** The Main House spans 2,439 SQ/FT and offers 5 bedrooms, 3 bathrooms and was fully renovated. The Second Home provides 980 SQ/FT with 2 bedrooms and 1 bathroom. Additionally, there is a Mobile Home with 1,600 SQ/FT with 3 bedrooms, and 1 bathroom. The property also boasts a substantial 3,200 SQ/FT Barn and a 3,000 SQ/FT Shop. It benefits from two road frontages, with access from 256 Street and 28 Avenue. The location is convenient, being close to various amenities and offering easy access to Fraser Highway, Highway #1, and the USA Border.