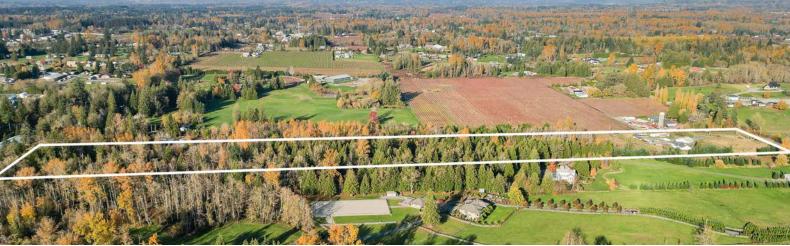

19.95 ACRES · 3 HOMES AND ACREAGE

## PRICE \$3,695,000

Frontage #1: 330.05 ft (256 Street) Frontage #2: 51.28 ft (28 Avenue)

Depth: 2,633.2 ft

### ABOUT THE PROPERTY

**19.95 ACRES WITH THREE HOMES.** The Main House spans 2,439 SQ/FT and offers 5 bedrooms, 3 bathrooms and was fully renovated. The Second Home provides 980 SQ/FT with 2 bedrooms and 1 bathroom. Additionally, there is a Mobile Home with 1,600 SQ/FT with 3 bedrooms, and 1 bathroom. The property also boasts a substantial 3,200 SQ/FT Barn and a 3,000 SQ/FT Shop. It benefits from two road frontages, with access from 256 Street and 28 Avenue. The location is convenient, being close to various amenities and offering easy access to Fraser Highway, Highway #1, and the USA Border.