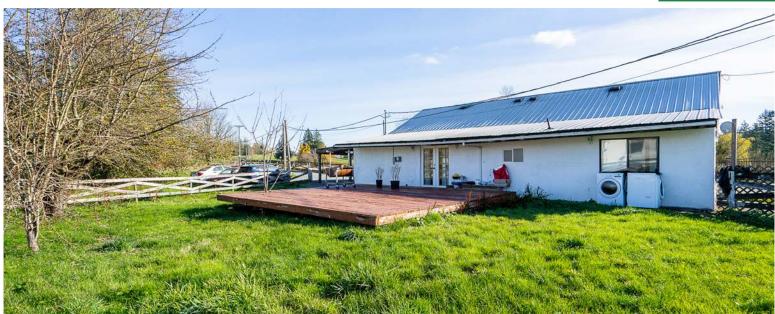

### ABOUT THE PROPERTY

**19.95 ACRES WITH THREE HOMES.** The Main House spans 2,439 SQ/FT and offers 5 bedrooms, 3 bathrooms and was fully renovated. The Second Home provides 980 SQ/FT with 2 bedrooms and 1 bathroom. Additionally, there is a Mobile Home with 1,600 SQ/FT with 3 bedrooms, and 1 bathroom. The property also boasts a substantial 3,200 SQ/FT Barn and a 3,000 SQ/FT Shop. It benefits from two road frontages, with access from 256 Street and 28 Avenue. The location is convenient, being close to various amenities and offering easy access to Fraser Highway, Highway #1, and the USA Border.