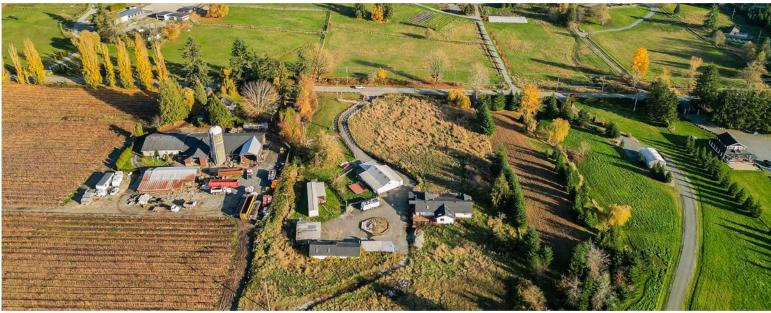

### ABOUT THE PROPERTY

**19.95 ACRES WITH THREE HOMES.** The Main House spans 2,439 SQ/FT and offers 5 bedrooms, 3 bathrooms and was fully renovated. The Second Home provides 980 SQ/FT with 2 bedrooms and 1 bathroom. Additionally, there is a Mobile Home with 1,600 SQ/FT with 3 bedrooms, and 1 bathroom. The property also boasts a substantial 3,200 SQ/FT Barn and a 3,000 SQ/FT Shop. It benefits from two road frontages, with access from 256 Street and 28 Avenue. The location is convenient, being close to various amenities and offering easy access to Fraser Highway, Highway #1, and the USA Border.