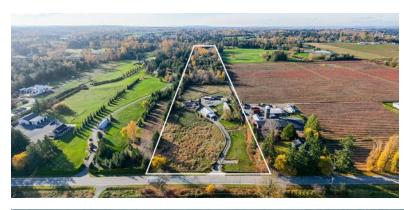

19.95 ACRES · 3 HOMES AND ACREAGE

## PRICE \$3,695,000

Frontage #1: 330.05 ft (256 Street) Frontage #2: 51.28 ft (28 Avenue)

Depth: 2,633.2 ft

### ABOUT THE PROPERTY

**19.95 ACRES WITH THREE HOMES.** The Main House spans 2,439 SQ/FT and offers 5 bedrooms, 3 bathrooms and was fully renovated. The Second Home provides 980 SQ/FT with 2 bedrooms and 1 bathroom. Additionally, there is a Mobile Home with 1,600 SQ/FT with 3 bedrooms, and 1 bathroom. The property also boasts a substantial 3,200 SQ/FT Barn and a 3,000 SQ/FT Shop. It benefits from two road frontages, with access from 256 Street and 28 Avenue. The location is convenient, being close to various amenities and offering easy access to Fraser Highway, Highway #1, and the USA Border.