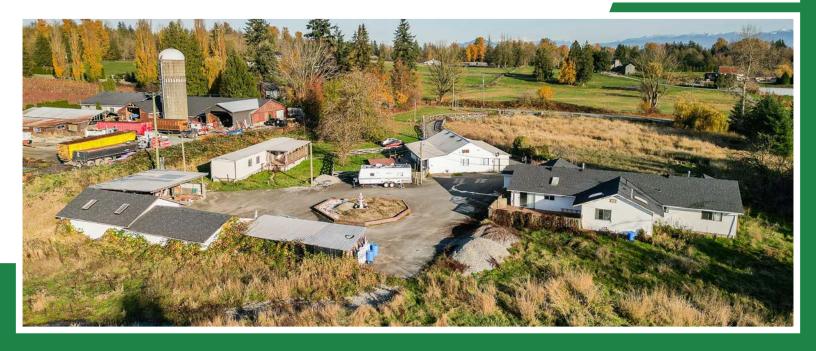

### ABOUT THE PROPERTY

**19.95 ACRES WITH THREE HOMES.** The Main House spans 2,439 SQ/FT and offers 5 bedrooms, 3 bathrooms and was fully renovated. The Second Home provides 980 SQ/FT with 2 bedrooms and 1 bathroom. Additionally, there is a Mobile Home with 1,600 SQ/FT with 3 bedrooms, and 1 bathroom. The property also boasts a substantial 3,200 SQ/FT Barn and a 3,000 SQ/FT Shop. It benefits from two road frontages, with access from 256 Street and 28 Avenue. The location is convenient, being close to various amenities and offering easy access to Fraser Highway, Highway #1, and the USA Border.