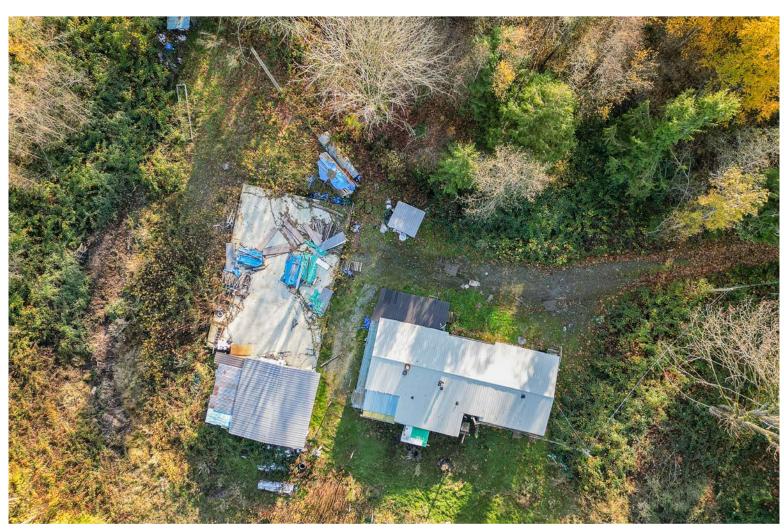

### ABOUT THE PROPERTY

**19.95 ACRES WITH THREE HOMES.** The Main House spans 2,439 SQ/FT and offers 5 bedrooms, 3 bathrooms and was fully renovated. The Second Home provides 980 SQ/FT with 2 bedrooms and 1 bathroom. Additionally, there is a Mobile Home with 1,600 SQ/FT with 3 bedrooms, and 1 bathroom. The property also boasts a substantial 3,200 SQ/FT Barn and a 3,000 SQ/FT Shop. It benefits from two road frontages, with access from 256 Street and 28 Avenue. The location is convenient, being close to various amenities and offering easy access to Fraser Highway, Highway #1, and the USA Border.