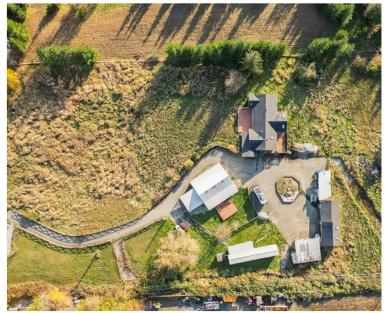

### ABOUT THE PROPERTY

**19.95 ACRES WITH THREE HOMES.** The Main House spans 2,439 SQ/FT and offers 5 bedrooms, 3 bathrooms and was fully renovated. The Second Home provides 980 SQ/FT with 2 bedrooms and 1 bathroom. Additionally, there is a Mobile Home with 1,600 SQ/FT with 3 bedrooms, and 1 bathroom. The property also boasts a substantial 3,200 SQ/FT Barn and a 3,000 SQ/FT Shop. It benefits from two road frontages, with access from 256 Street and 28 Avenue. The location is convenient, being close to various amenities and offering easy access to Fraser Highway, Highway #1, and the USA Border.