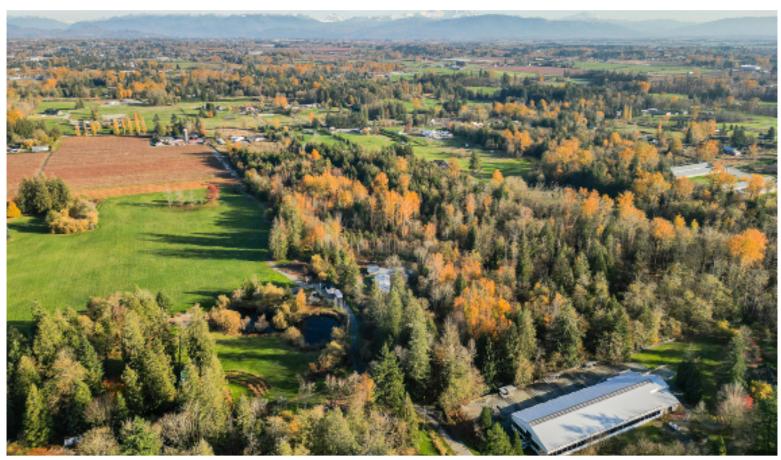

### ABOUT THE PROPERTY

**19.95 ACRES WITH THREE HOMES.** The Main House spans 2,439 SQ/FT and offers 5 bedrooms, 3 bathrooms and was fully renovated. The Second Home provides 980 SQ/FT with 2 bedrooms and 1 bathroom. Additionally, there is a Mobile Home with 1,600 SQ/FT with 3 bedrooms, and 1 bathroom. The property also boasts a substantial 3,200 SQ/FT Barn and a 3,000 SQ/FT Shop. It benefits from two road frontages, with access from 256 Street and 28 Avenue. The location is convenient, being close to various amenities and offering easy access to Fraser Highway, Highway #1, and the USA Border.