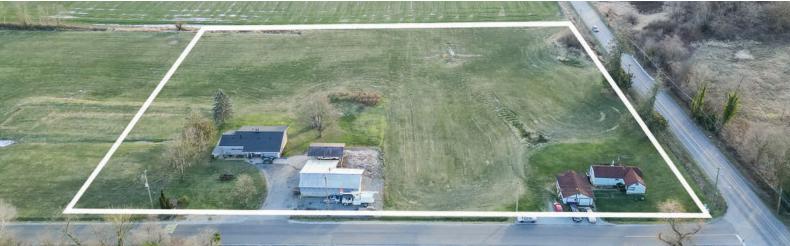

4.9 ACRES · 2 HOUSES AND ACREAGE

## PRICE \$3,195,000

**Frontage #1:** 562.99 ft (76B Avenue) **Frontage #2:** 378.93 ft (216 Street)

Depth: 562.99 ft

### ABOUT THE PROPERTY

**4.9 ACRES WITH TWO HOMES.** First time on the market, this trophy property is great for building an Estate Home with a park-like setting and mountain views. Corner property with two road frontages 216 Street and 76B Avenue. All utilities available, City Water, Gas, and Hydro. Currently, the Main House spans 3,396 SQ/FT and offers 4 bedrooms, and 3 bathrooms, and a 2nd Home is 1,000 SQ/FT with 1 bedroom and 1 bathroom with a 750 SQ/FT Detached Garage. The property also has a 1,850 SQ/FT Building and a 650 SQ/FT Pole Barn. Fertile soil and is great for growing various crops like blueberries, and vegetables or for any livestock and or equestrian farm. The location is convenient, minutes away from all amenities and schools and offers easy access to Fraser Highway, and Highway #1.

- **PID** 012-462-675
- MLS R2841548
- GROSS TAX \$4.013.49 2023
- **ZONING** RU-1