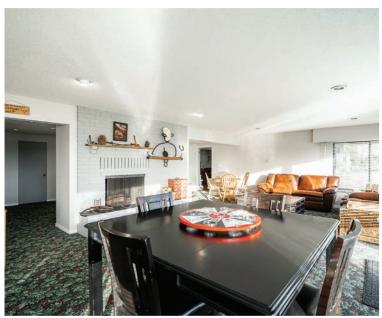

### ABOUT THE PROPERTY

**4.9 ACRES WITH TWO HOMES.** First time on the market, this trophy property is great for building an Estate Home with a park-like setting and mountain views. Corner property with two road frontages 216 Street and 76B Avenue. All utilities available, City Water, Gas, and Hydro. Currently, the Main House spans 3,396 SQ/FT and offers 4 bedrooms, and 3 bathrooms, and a 2nd Home is 1,000 SQ/FT with 1 bedroom and 1 bathroom with a 750 SQ/FT Detached Garage. The property also has a 1,850 SQ/FT Building and a 650 SQ/FT Pole Barn. Fertile soil and is great for growing various crops like blueberries, and vegetables or for any livestock and or equestrian farm. The location is convenient, minutes away from all amenities and schools and offers easy access to Fraser Highway, and Highway #1.