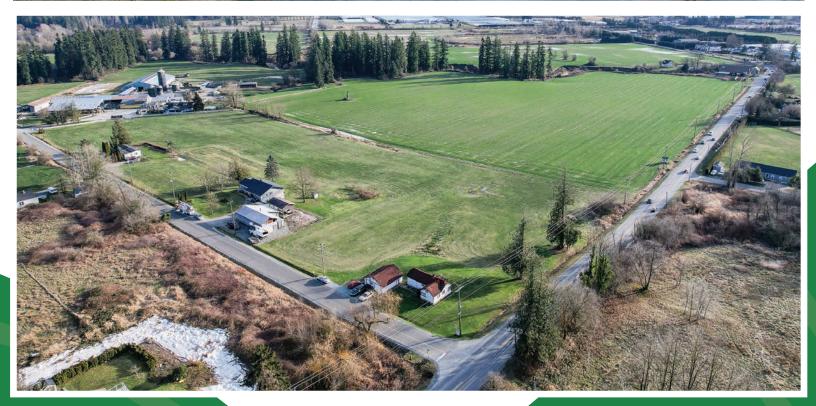

4.9 ACRES · 2 HOUSES AND ACREAGE

## PRICE \$3,195,000

**Frontage #1:** 562.99 ft (76B Avenue) **Frontage #2:** 378.93 ft (216 Street)

Depth: 562.99 ft

### ABOUT THE PROPERTY

**4.9 ACRES WITH TWO HOMES.** First time on the market, this trophy property is great for building an Estate Home with a park-like setting and mountain views. Corner property with two road frontages 216 Street and 76B Avenue. All utilities available, City Water, Gas, and Hydro. Currently, the Main House spans 3,396 SQ/FT and offers 4 bedrooms, and 3 bathrooms, and a 2nd Home is 1,000 SQ/FT with 1 bedroom and 1 bathroom with a 750 SQ/FT Detached Garage. The property also has a 1,850 SQ/FT Building and a 650 SQ/FT Pole Barn. Fertile soil and is great for growing various crops like blueberries, and vegetables or for any livestock and or equestrian farm. The location is convenient, minutes away from all amenities and schools and offers easy access to Fraser Highway, and Highway #1.

- **PID** 012-462-675
- MLS R2841548
- GROSS TAX \$4.013.49 2023
- **ZONING** RU-1