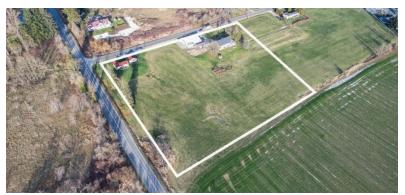

4.9 ACRES · 2 HOUSES AND ACREAGE

## PRICE \$3,195,000

**Frontage #1:** 562.99 ft (76B Avenue) **Frontage #2:** 378.93 ft (216 Street)

Depth: 562.99 ft

### ABOUT THE PROPERTY

**4.9 ACRES WITH TWO HOMES.** First time on the market, this trophy property is great for building an Estate Home with a park-like setting and mountain views. Corner property with two road frontages 216 Street and 76B Avenue. All utilities available, City Water, Gas, and Hydro. Currently, the Main House spans 3,396 SQ/FT and offers 4 bedrooms, and 3 bathrooms, and a 2nd Home is 1,000 SQ/FT with 1 bedroom and 1 bathroom with a 750 SQ/FT Detached Garage. The property also has a 1,850 SQ/FT Building and a 650 SQ/FT Pole Barn. Fertile soil and is great for growing various crops like blueberries, and vegetables or for any livestock and or equestrian farm. The location is convenient, minutes away from all amenities and schools and offers easy access to Fraser Highway, and Highway #1.