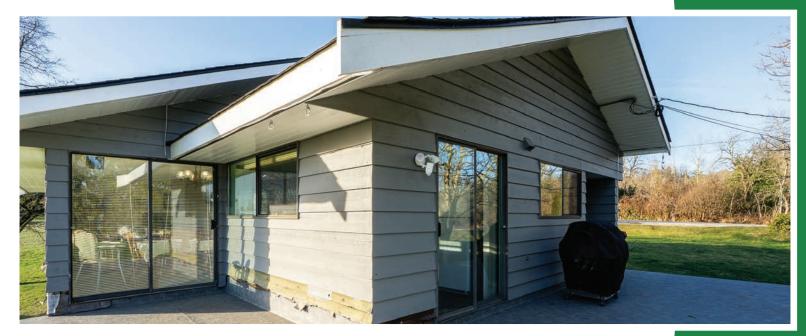

### ABOUT THE PROPERTY

**4.9 ACRES WITH TWO HOMES.** First time on the market, this trophy property is great for building an Estate Home with a park-like setting and mountain views. Corner property with two road frontages 216 Street and 76B Avenue. All utilities available, City Water, Gas, and Hydro. Currently, the Main House spans 3,396 SQ/FT and offers 4 bedrooms, and 3 bathrooms, and a 2nd Home is 1,000 SQ/FT with 1 bedroom and 1 bathroom with a 750 SQ/FT Detached Garage. The property also has a 1,850 SQ/FT Building and a 650 SQ/FT Pole Barn. Fertile soil and is great for growing various crops like blueberries, and vegetables or for any livestock and or equestrian farm. The location is convenient, minutes away from all amenities and schools and offers easy access to Fraser Highway, and Highway #1.