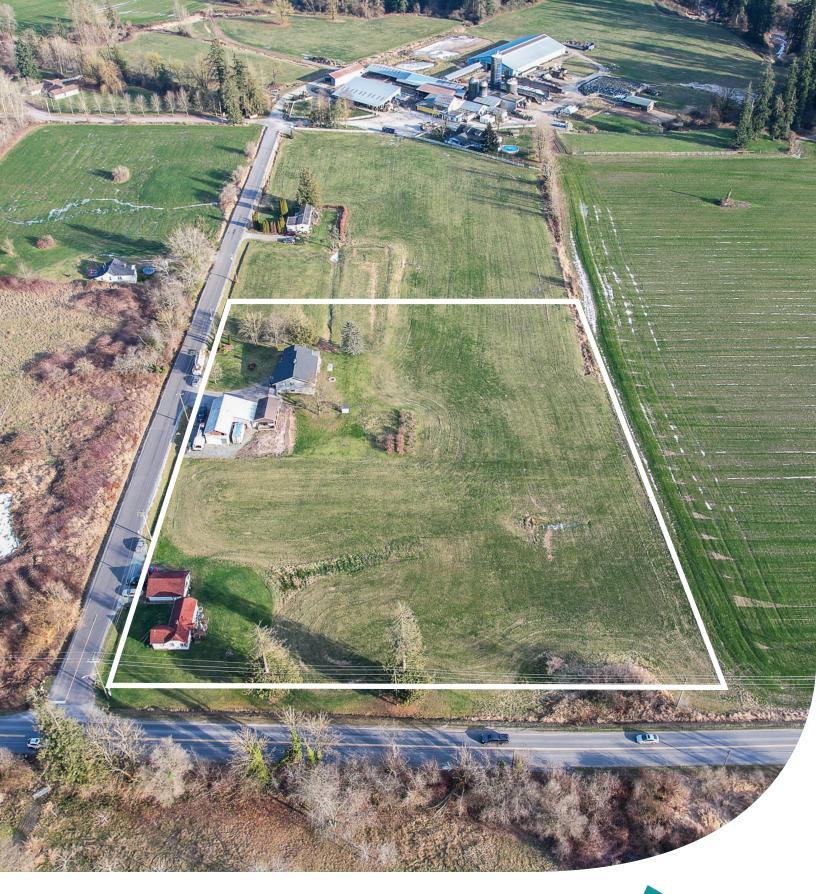

4.9 ACRES · 2 HOUSES AND ACREAGE

## PRICE \$3,195,000

**Frontage #1:** 562.99 ft (76B Avenue) **Frontage #2:** 378.93 ft (216 Street)

Depth: 562.99 ft

### ABOUT THE PROPERTY

**4.9 ACRES WITH TWO HOMES.** First time on the market, this trophy property is great for building an Estate Home with a park-like setting and mountain views. Corner property with two road frontages 216 Street and 76B Avenue. All utilities available, City Water, Gas, and Hydro. Currently, the Main House spans 3,396 SQ/FT and offers 4 bedrooms, and 3 bathrooms, and a 2nd Home is 1,000 SQ/FT with 1 bedroom and 1 bathroom with a 750 SQ/FT Detached Garage. The property also has a 1,850 SQ/FT Building and a 650 SQ/FT Pole Barn. Fertile soil and is great for growing various crops like blueberries, and vegetables or for any livestock and or equestrian farm. The location is convenient, minutes away from all amenities and schools and offers easy access to Fraser Highway, and Highway #1.