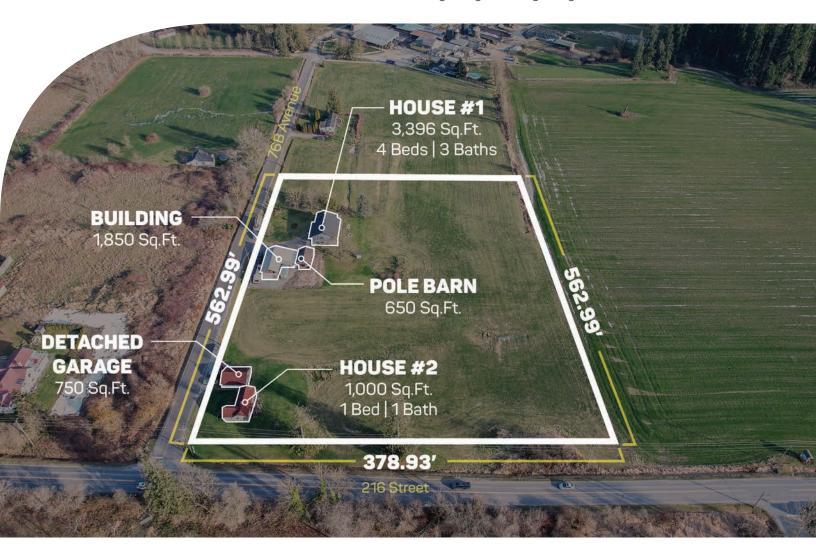

## PRICE \$3,195,000

**Frontage #1:** 562.99 ft (76B Avenue) **Frontage #2:** 378.93 ft (216 Street)

Depth: 562.99 ft

### ABOUT THE PROPERTY

**4.9 ACRES WITH TWO HOMES.** First time on the market, this trophy property is great for building an Estate Home with a park-like setting and mountain views. Corner property with two road frontages 216 Street and 76B Avenue. All utilities available, City Water, Gas, and Hydro. Currently, the Main House spans 3,396 SQ/FT and offers 4 bedrooms, and 3 bathrooms, and a 2nd Home is 1,000 SQ/FT with 1 bedroom and 1 bathroom with a 750 SQ/FT Detached Garage. The property also has a 1,850 SQ/FT Building and a 650 SQ/FT Pole Barn. Fertile soil and is great for growing various crops like blueberries, and vegetables or for any livestock and or equestrian farm. The location is convenient, minutes away from all amenities and schools and offers easy access to Fraser Highway, and Highway #1.