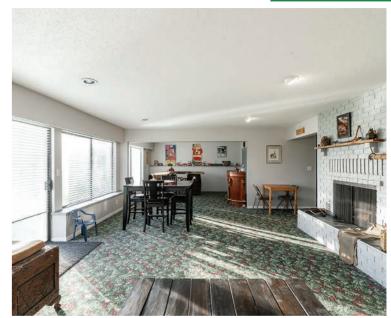

### ABOUT THE PROPERTY

**4.9 ACRES WITH TWO HOMES.** First time on the market, this trophy property is great for building an Estate Home with a park-like setting and mountain views. Corner property with two road frontages 216 Street and 76B Avenue. All utilities available, City Water, Gas, and Hydro. Currently, the Main House spans 3,396 SQ/FT and offers 4 bedrooms, and 3 bathrooms, and a 2nd Home is 1,000 SQ/FT with 1 bedroom and 1 bathroom with a 750 SQ/FT Detached Garage. The property also has a 1,850 SQ/FT Building and a 650 SQ/FT Pole Barn. Fertile soil and is great for growing various crops like blueberries, and vegetables or for any livestock and or equestrian farm. The location is convenient, minutes away from all amenities and schools and offers easy access to Fraser Highway, and Highway #1.