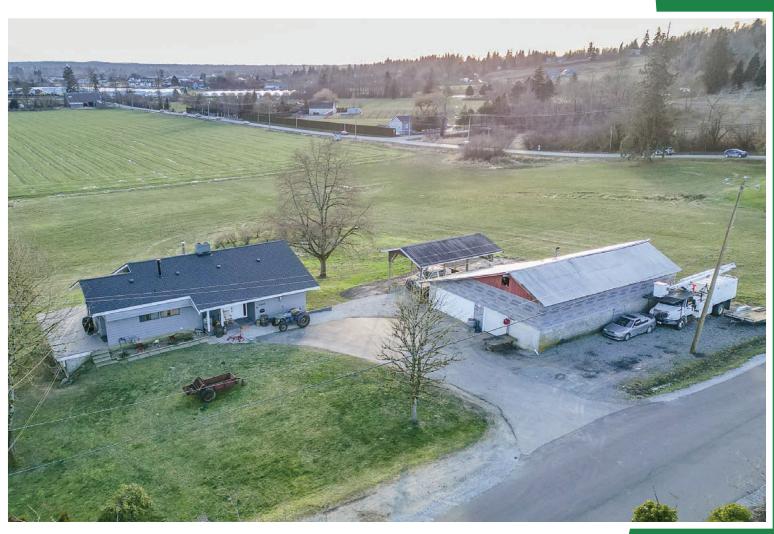

### ABOUT THE PROPERTY

**4.9 ACRES WITH TWO HOMES.** First time on the market, this trophy property is great for building an Estate Home with a park-like setting and mountain views. Corner property with two road frontages 216 Street and 76B Avenue. All utilities available, City Water, Gas, and Hydro. Currently, the Main House spans 3,396 SQ/FT and offers 4 bedrooms, and 3 bathrooms, and a 2nd Home is 1,000 SQ/FT with 1 bedroom and 1 bathroom with a 750 SQ/FT Detached Garage. The property also has a 1,850 SQ/FT Building and a 650 SQ/FT Pole Barn. Fertile soil and is great for growing various crops like blueberries, and vegetables or for any livestock and or equestrian farm. The location is convenient, minutes away from all amenities and schools and offers easy access to Fraser Highway, and Highway #1.