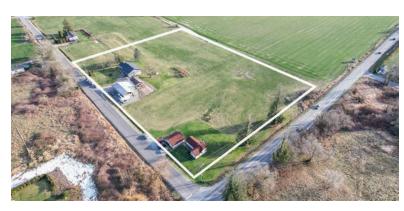

4.9 ACRES · 2 HOUSES AND ACREAGE

## PRICE \$3,195,000

**Frontage #1:** 562.99 ft (76B Avenue) **Frontage #2:** 378.93 ft (216 Street)

Depth: 562.99 ft

### ABOUT THE PROPERTY

**4.9 ACRES WITH TWO HOMES.** First time on the market, this trophy property is great for building an Estate Home with a park-like setting and mountain views. Corner property with two road frontages 216 Street and 76B Avenue. All utilities available, City Water, Gas, and Hydro. Currently, the Main House spans 3,396 SQ/FT and offers 4 bedrooms, and 3 bathrooms, and a 2nd Home is 1,000 SQ/FT with 1 bedroom and 1 bathroom with a 750 SQ/FT Detached Garage. The property also has a 1,850 SQ/FT Building and a 650 SQ/FT Pole Barn. Fertile soil and is great for growing various crops like blueberries, and vegetables or for any livestock and or equestrian farm. The location is convenient, minutes away from all amenities and schools and offers easy access to Fraser Highway, and Highway #1.