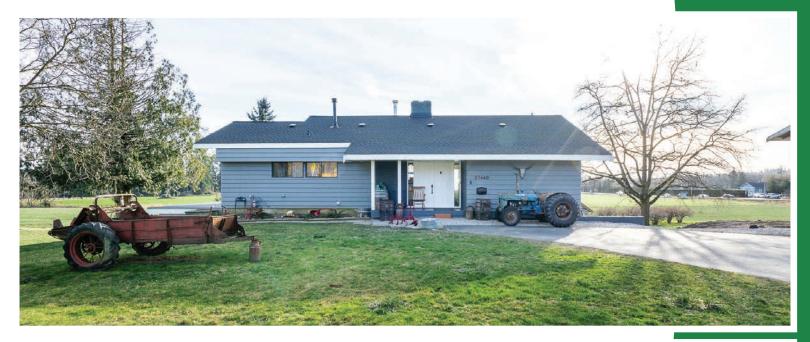

### ABOUT THE PROPERTY

**4.9 ACRES WITH TWO HOMES.** First time on the market, this trophy property is great for building an Estate Home with a park-like setting and mountain views. Corner property with two road frontages 216 Street and 76B Avenue. All utilities available, City Water, Gas, and Hydro. Currently, the Main House spans 3,396 SQ/FT and offers 4 bedrooms, and 3 bathrooms, and a 2nd Home is 1,000 SQ/FT with 1 bedroom and 1 bathroom with a 750 SQ/FT Detached Garage. The property also has a 1,850 SQ/FT Building and a 650 SQ/FT Pole Barn. Fertile soil and is great for growing various crops like blueberries, and vegetables or for any livestock and or equestrian farm. The location is convenient, minutes away from all amenities and schools and offers easy access to Fraser Highway, and Highway #1.