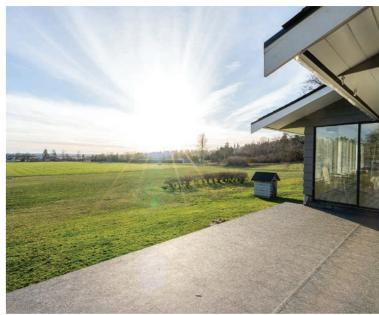

### ABOUT THE PROPERTY

**4.9 ACRES WITH TWO HOMES.** First time on the market, this trophy property is great for building an Estate Home with a park-like setting and mountain views. Corner property with two road frontages 216 Street and 76B Avenue. All utilities available, City Water, Gas, and Hydro. Currently, the Main House spans 3,396 SQ/FT and offers 4 bedrooms, and 3 bathrooms, and a 2nd Home is 1,000 SQ/FT with 1 bedroom and 1 bathroom with a 750 SQ/FT Detached Garage. The property also has a 1,850 SQ/FT Building and a 650 SQ/FT Pole Barn. Fertile soil and is great for growing various crops like blueberries, and vegetables or for any livestock and or equestrian farm. The location is convenient, minutes away from all amenities and schools and offers easy access to Fraser Highway, and Highway #1.