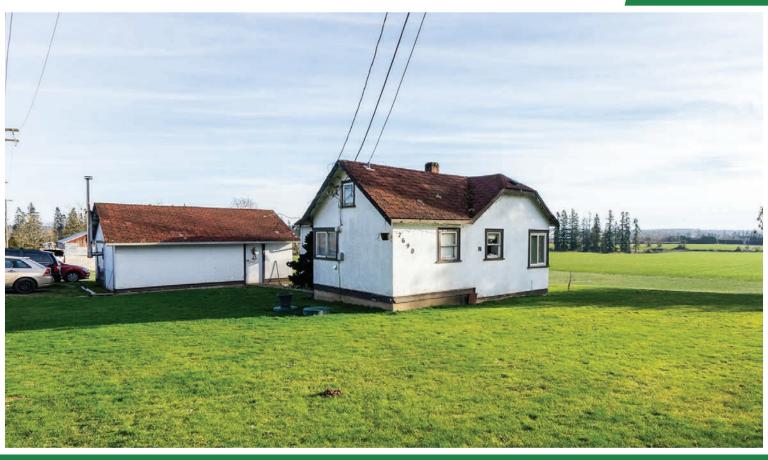

### ABOUT THE PROPERTY

**4.9 ACRES WITH TWO HOMES.** First time on the market, this trophy property is great for building an Estate Home with a park-like setting and mountain views. Corner property with two road frontages 216 Street and 76B Avenue. All utilities available, City Water, Gas, and Hydro. Currently, the Main House spans 3,396 SQ/FT and offers 4 bedrooms, and 3 bathrooms, and a 2nd Home is 1,000 SQ/FT with 1 bedroom and 1 bathroom with a 750 SQ/FT Detached Garage. The property also has a 1,850 SQ/FT Building and a 650 SQ/FT Pole Barn. Fertile soil and is great for growing various crops like blueberries, and vegetables or for any livestock and or equestrian farm. The location is convenient, minutes away from all amenities and schools and offers easy access to Fraser Highway, and Highway #1.