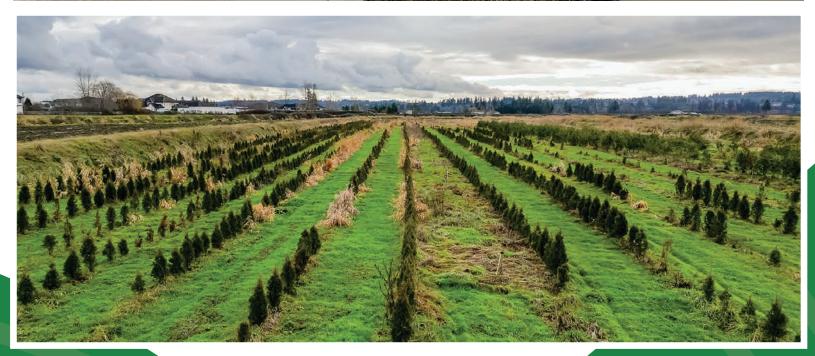

## **ABOUT THE PROPERTY**

**34.02 ACRES LAND AND BUILDING.** The farm is located in a very desirable location. Fertile soil suitable to grow various types of crops, fruits, and vegetables. The property has a 1,500 SQFT workshop with bay doors. Perfect location to build your dream estate dream with amazing scenic mountain views on a quiet inner street. The property offers quick and easy access to Highway #10, King George Blvd, and Highway #99.