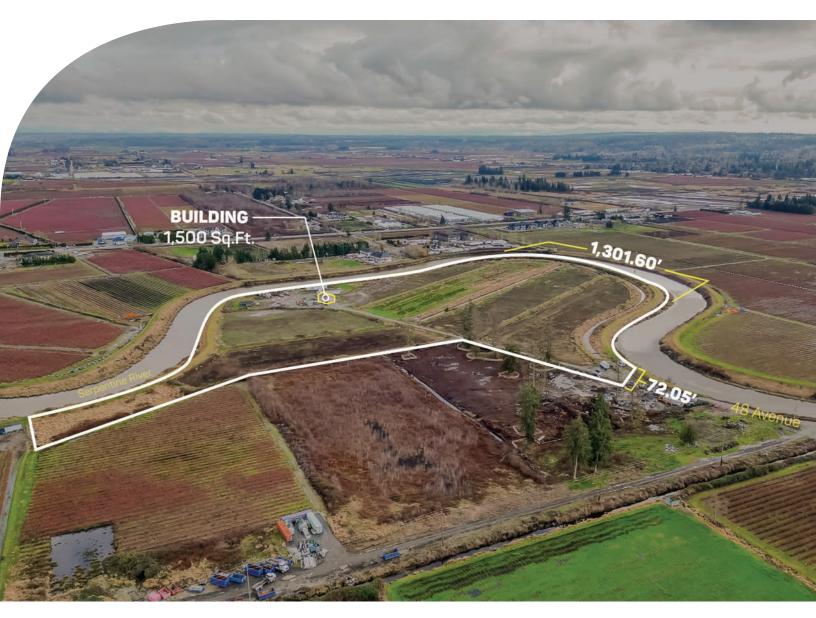

### 14953 48 AVENUE, SURREY

34.02 ACRES · LAND AND BUILDING

### PRICE \$5,500,000

Frontage: 72.05 ft (48 Avenue) Depth: 1,301.60 ft

## **ABOUT THE PROPERTY**

**34.02 ACRES LAND AND BUILDING.** The farm is located in a very desirable location. Fertile soil suitable to grow various types of crops, fruits, and vegetables. The property has a 1,500 SQFT workshop with bay doors. Perfect location to build your dream estate dream with amazing scenic mountain views on a quiet inner street. The property offers quick and easy access to Highway #10, King George Blvd, and Highway #99.