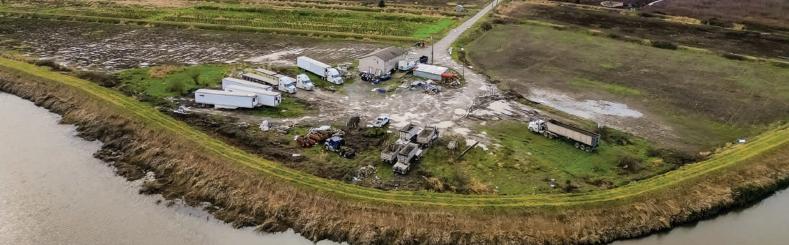

### 14953 48 AVENUE, SURREY

34.02 ACRES · LAND AND BUILDING

## **ABOUT THE PROPERTY**

**34.02 ACRES LAND AND BUILDING.** The farm is located in a very desirable location. Fertile soil suitable to grow various types of crops, fruits, and vegetables. The property has a 1,500 SQFT workshop with bay doors. Perfect location to build your dream estate dream with amazing scenic mountain views on a quiet inner street. The property offers quick and easy access to Highway #10, King George Blvd, and Highway #99.