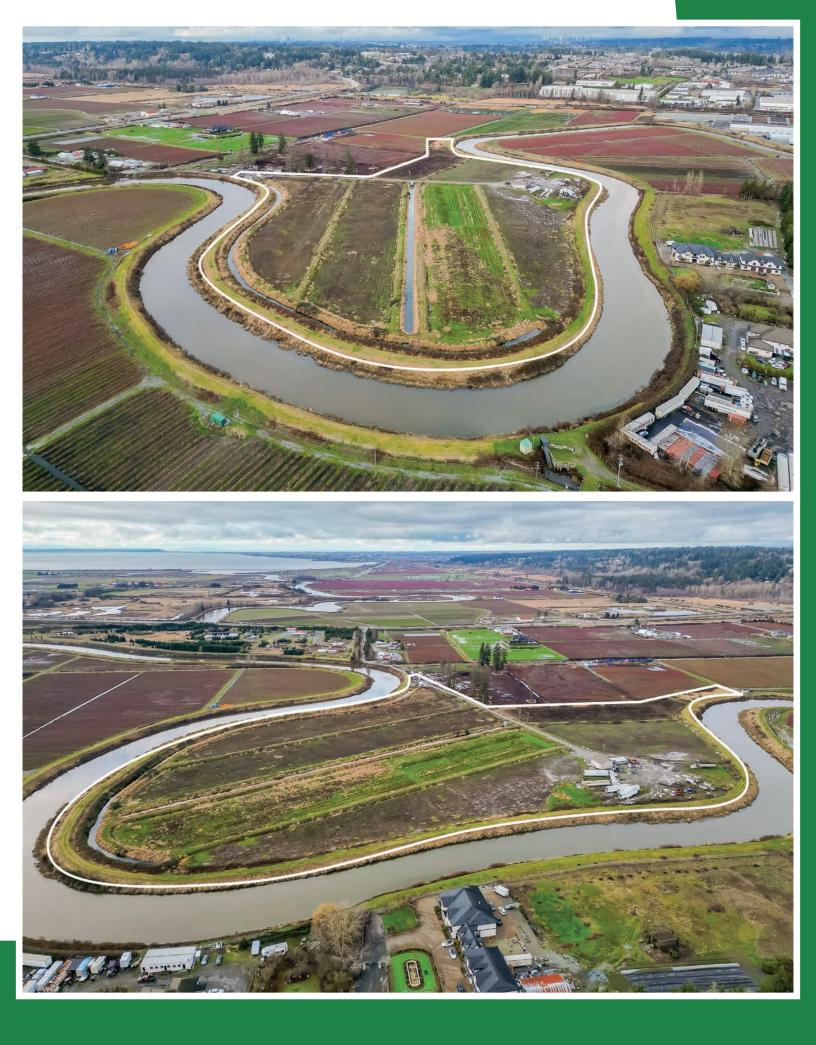

## **ABOUT THE PROPERTY**

**34.02 ACRES LAND AND BUILDING.** The farm is located in a very desirable location. Fertile soil suitable to grow various types of crops, fruits, and vegetables. The property has a 1,500 SQFT workshop with bay doors. Perfect location to build your dream estate dream with amazing scenic mountain views on a quiet inner street. The property offers quick and easy access to Highway #10, King George Blvd, and Highway #99.