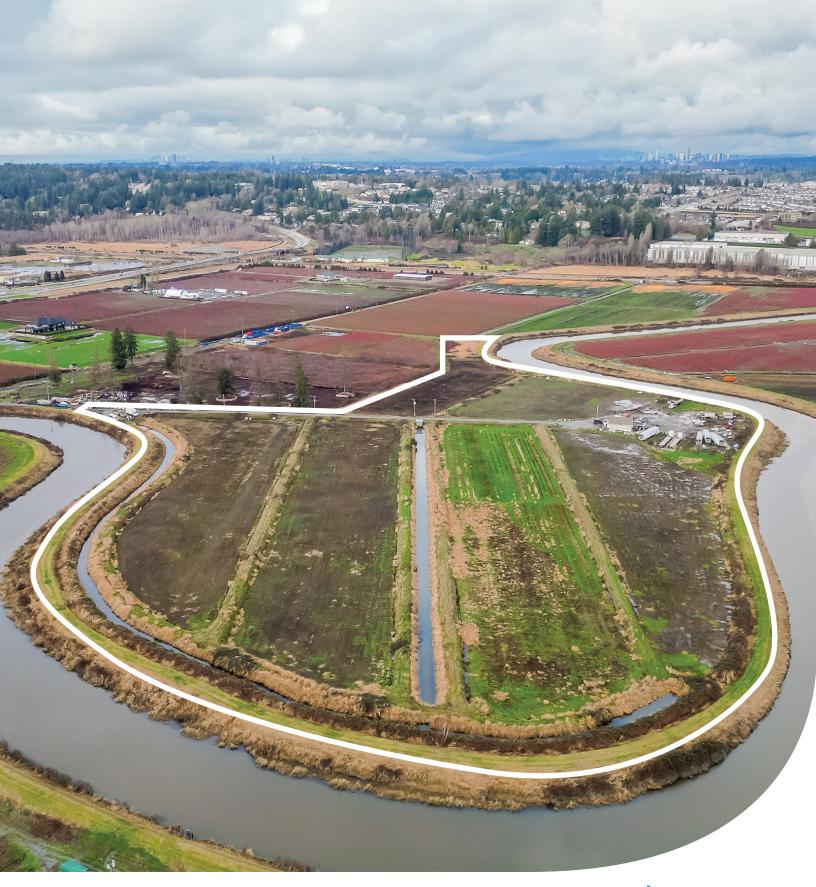

### 14953 48 AVENUE, SURREY

34.02 ACRES · LAND AND BUILDING

## **ABOUT THE PROPERTY**

**34.02 ACRES LAND AND BUILDING.** The farm is located in a very desirable location. Fertile soil suitable to grow various types of crops, fruits, and vegetables. The property has a 1,500 SQFT workshop with bay doors. Perfect location to build your dream estate dream with amazing scenic mountain views on a quiet inner street. The property offers quick and easy access to Highway #10, King George Blvd, and Highway #99.