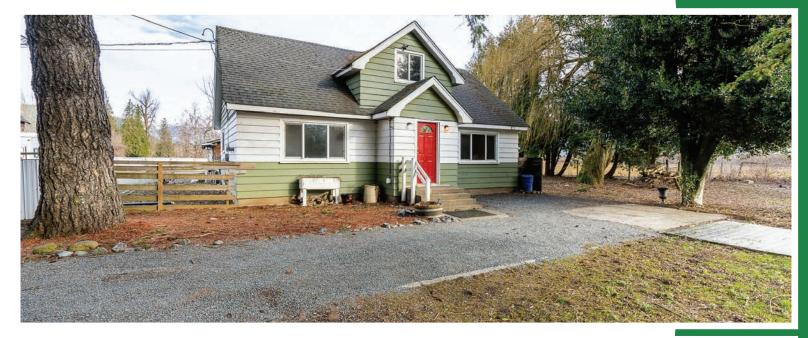

### ABOUT THE PROPERTY

**6.16 ACRES HOUSE AND BUILDINGS.** A great holding investment adjacent property is Heavey Industrial, the property has two road frontages Tower Road and Brinx Road. Currently, the Main House is 1,602 SQ/FT and offers 4 bedrooms and 1 bathroom. Multiple outbuildings, 1,500 SQ/FT Barn with 6 horse stalls, 850 SQ/FT Workshop, and 430 SQ/FT Shed. Fertile soil is great for various crops and currently growing vegetables. Easy access to Highway #1 and close to all amenities.