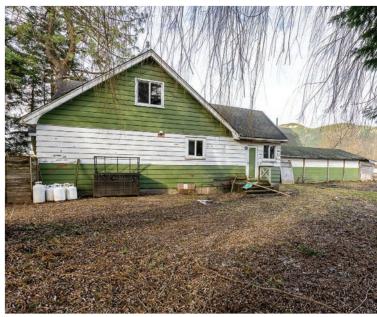

### ABOUT THE PROPERTY

**6.16 ACRES HOUSE AND BUILDINGS.** A great holding investment adjacent property is Heavey Industrial, the property has two road frontages Tower Road and Brinx Road. Currently, the Main House is 1,602 SQ/FT and offers 4 bedrooms and 1 bathroom. Multiple outbuildings, 1,500 SQ/FT Barn with 6 horse stalls, 850 SQ/FT Workshop, and 430 SQ/FT Shed. Fertile soil is great for various crops and currently growing vegetables. Easy access to Highway #1 and close to all amenities.