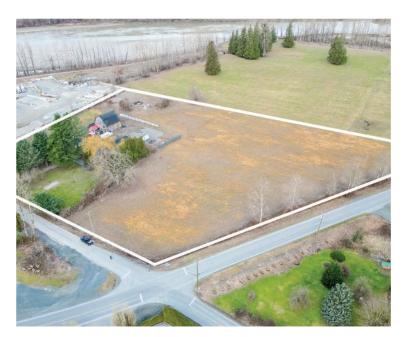

6.16 ACRES · HOUSE & BUILDINGS

## PRICE \$1,650,000

Frontage #1: 397.60 ft (Brinx Road)
Frontage #2: 544.10 ft (Tower Road)

**Depth:** 465.50 ft

### ABOUT THE PROPERTY

**6.16 ACRES HOUSE AND BUILDINGS.** A great holding investment adjacent property is Heavey Industrial, the property has two road frontages Tower Road and Brinx Road. Currently, the Main House is 1,602 SQ/FT and offers 4 bedrooms and 1 bathroom. Multiple outbuildings, 1,500 SQ/FT Barn with 6 horse stalls, 850 SQ/FT Workshop, and 430 SQ/FT Shed. Fertile soil is great for various crops and currently growing vegetables. Easy access to Highway #1 and close to all amenities.