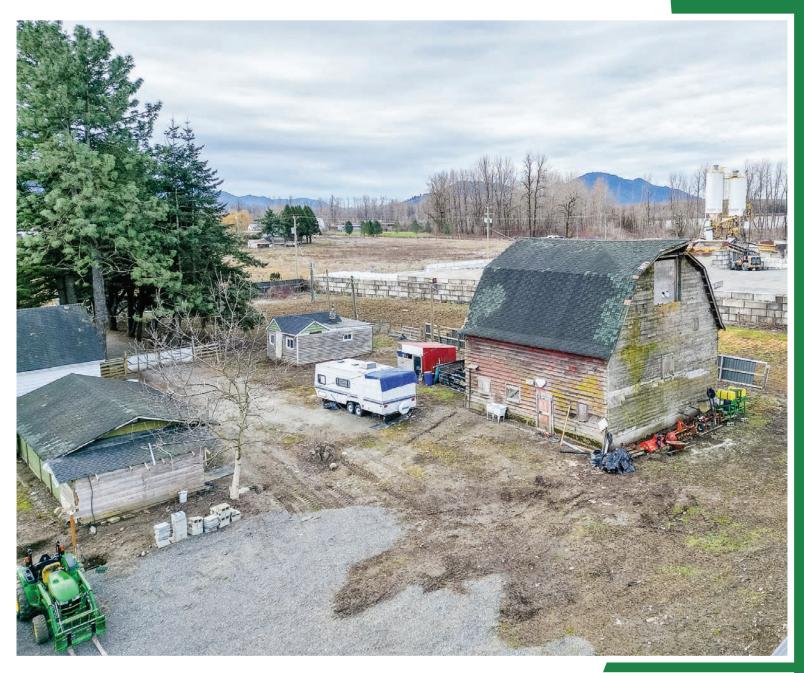

### ABOUT THE PROPERTY

**6.16 ACRES HOUSE AND BUILDINGS.** A great holding investment adjacent property is Heavey Industrial, the property has two road frontages Tower Road and Brinx Road. Currently, the Main House is 1,602 SQ/FT and offers 4 bedrooms and 1 bathroom. Multiple outbuildings, 1,500 SQ/FT Barn with 6 horse stalls, 850 SQ/FT Workshop, and 430 SQ/FT Shed. Fertile soil is great for various crops and currently growing vegetables. Easy access to Highway #1 and close to all amenities.