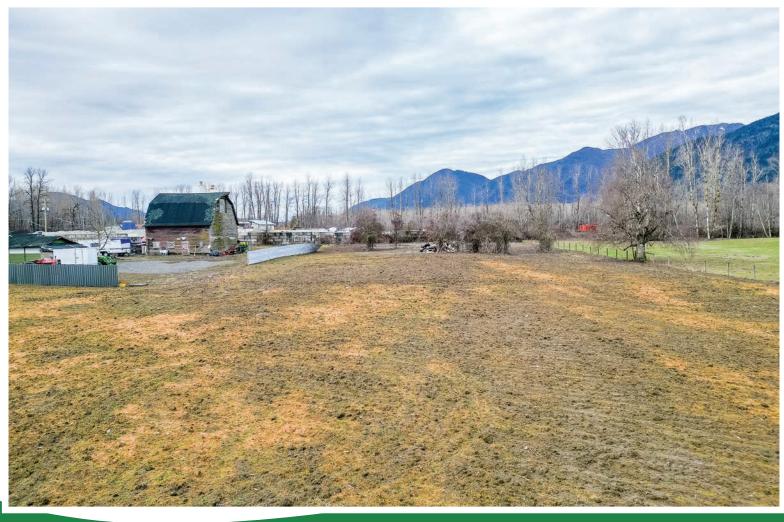

### ABOUT THE PROPERTY

**6.16 ACRES HOUSE AND BUILDINGS.** A great holding investment adjacent property is Heavey Industrial, the property has two road frontages Tower Road and Brinx Road. Currently, the Main House is 1,602 SQ/FT and offers 4 bedrooms and 1 bathroom. Multiple outbuildings, 1,500 SQ/FT Barn with 6 horse stalls, 850 SQ/FT Workshop, and 430 SQ/FT Shed. Fertile soil is great for various crops and currently growing vegetables. Easy access to Highway #1 and close to all amenities.