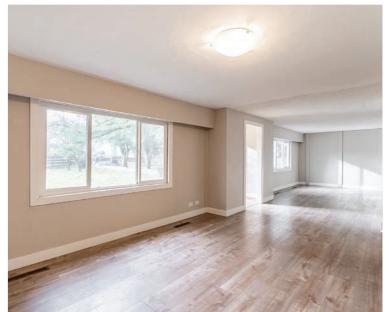

### ABOUT THE PROPERTY

**6.16 ACRES HOUSE AND BUILDINGS.** A great holding investment adjacent property is Heavey Industrial, the property has two road frontages Tower Road and Brinx Road. Currently, the Main House is 1,602 SQ/FT and offers 4 bedrooms and 1 bathroom. Multiple outbuildings, 1,500 SQ/FT Barn with 6 horse stalls, 850 SQ/FT Workshop, and 430 SQ/FT Shed. Fertile soil is great for various crops and currently growing vegetables. Easy access to Highway #1 and close to all amenities.