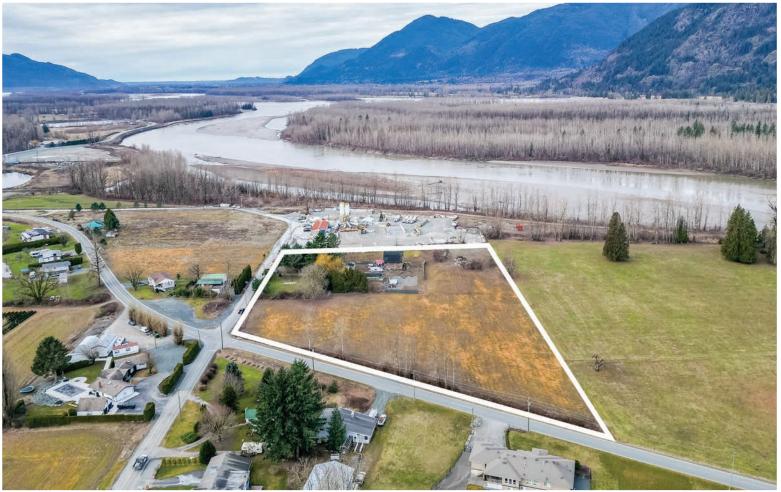

6.16 ACRES · HOUSE & BUILDINGS

### ABOUT THE PROPERTY

**6.16 ACRES HOUSE AND BUILDINGS.** A great holding investment adjacent property is Heavey Industrial, the property has two road frontages Tower Road and Brinx Road. Currently, the Main House is 1,602 SQ/FT and offers 4 bedrooms and 1 bathroom. Multiple outbuildings, 1,500 SQ/FT Barn with 6 horse stalls, 850 SQ/FT Workshop, and 430 SQ/FT Shed. Fertile soil is great for various crops and currently growing vegetables. Easy access to Highway #1 and close to all amenities.

## PRICE \$1,650,000

Frontage #1: 397.60 ft (Brinx Road)
Frontage #2: 544.10 ft (Tower Road)

**Depth:** 465.50 ft