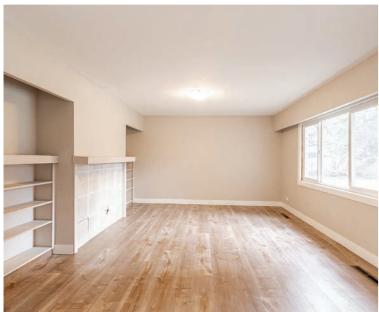

### ABOUT THE PROPERTY

**6.16 ACRES HOUSE AND BUILDINGS.** A great holding investment adjacent property is Heavey Industrial, the property has two road frontages Tower Road and Brinx Road. Currently, the Main House is 1,602 SQ/FT and offers 4 bedrooms and 1 bathroom. Multiple outbuildings, 1,500 SQ/FT Barn with 6 horse stalls, 850 SQ/FT Workshop, and 430 SQ/FT Shed. Fertile soil is great for various crops and currently growing vegetables. Easy access to Highway #1 and close to all amenities.