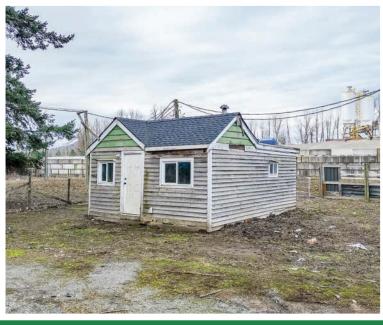

### ABOUT THE PROPERTY

**6.16 ACRES HOUSE AND BUILDINGS.** A great holding investment adjacent property is Heavey Industrial, the property has two road frontages Tower Road and Brinx Road. Currently, the Main House is 1,602 SQ/FT and offers 4 bedrooms and 1 bathroom. Multiple outbuildings, 1,500 SQ/FT Barn with 6 horse stalls, 850 SQ/FT Workshop, and 430 SQ/FT Shed. Fertile soil is great for various crops and currently growing vegetables. Easy access to Highway #1 and close to all amenities.