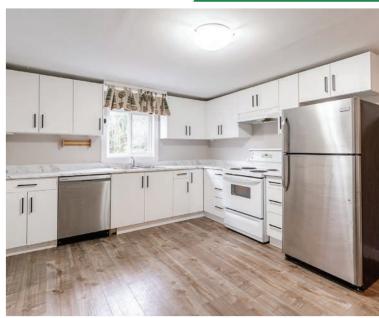

### ABOUT THE PROPERTY

**6.16 ACRES HOUSE AND BUILDINGS.** A great holding investment adjacent property is Heavey Industrial, the property has two road frontages Tower Road and Brinx Road. Currently, the Main House is 1,602 SQ/FT and offers 4 bedrooms and 1 bathroom. Multiple outbuildings, 1,500 SQ/FT Barn with 6 horse stalls, 850 SQ/FT Workshop, and 430 SQ/FT Shed. Fertile soil is great for various crops and currently growing vegetables. Easy access to Highway #1 and close to all amenities.