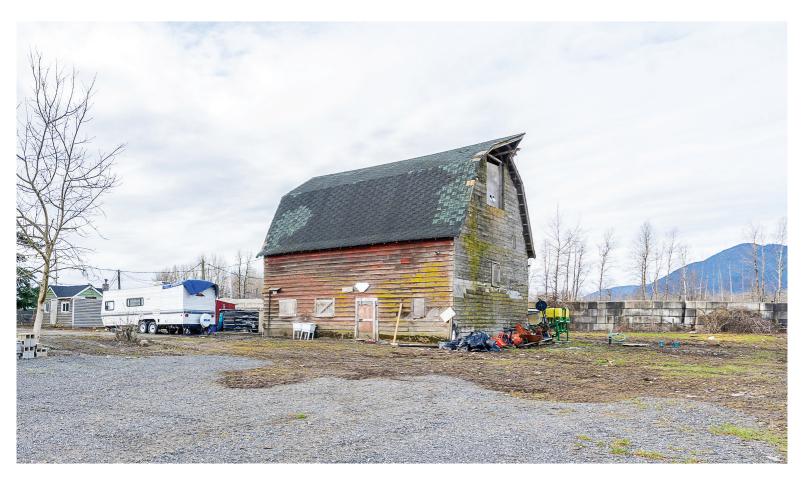

### ABOUT THE PROPERTY

**6.16 ACRES HOUSE AND BUILDINGS.** A great holding investment adjacent property is Heavey Industrial, the property has two road frontages Tower Road and Brinx Road. Currently, the Main House is 1,602 SQ/FT and offers 4 bedrooms and 1 bathroom. Multiple outbuildings, 1,500 SQ/FT Barn with 6 horse stalls, 850 SQ/FT Workshop, and 430 SQ/FT Shed. Fertile soil is great for various crops and currently growing vegetables. Easy access to Highway #1 and close to all amenities.