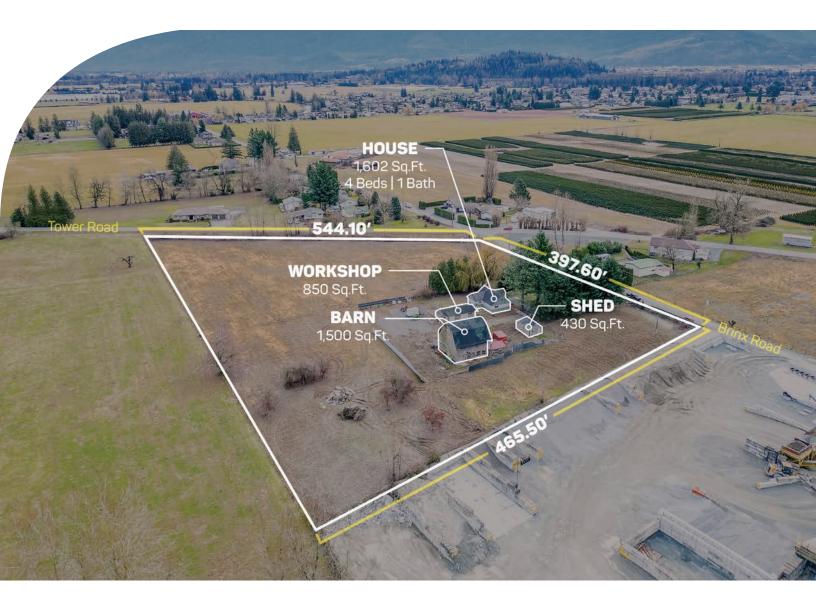

6.16 ACRES · HOUSE & BUILDINGS

## PRICE \$1,650,000

Frontage #1: 397.60 ft (Brinx Road)
Frontage #2: 544.10 ft (Tower Road)

**Depth:** 465.50 ft

### ABOUT THE PROPERTY

**6.16 ACRES HOUSE AND BUILDINGS.** A great holding investment adjacent property is Heavey Industrial, the property has two road frontages Tower Road and Brinx Road. Currently, the Main House is 1,602 SQ/FT and offers 4 bedrooms and 1 bathroom. Multiple outbuildings, 1,500 SQ/FT Barn with 6 horse stalls, 850 SQ/FT Workshop, and 430 SQ/FT Shed. Fertile soil is great for various crops and currently growing vegetables. Easy access to Highway #1 and close to all amenities.