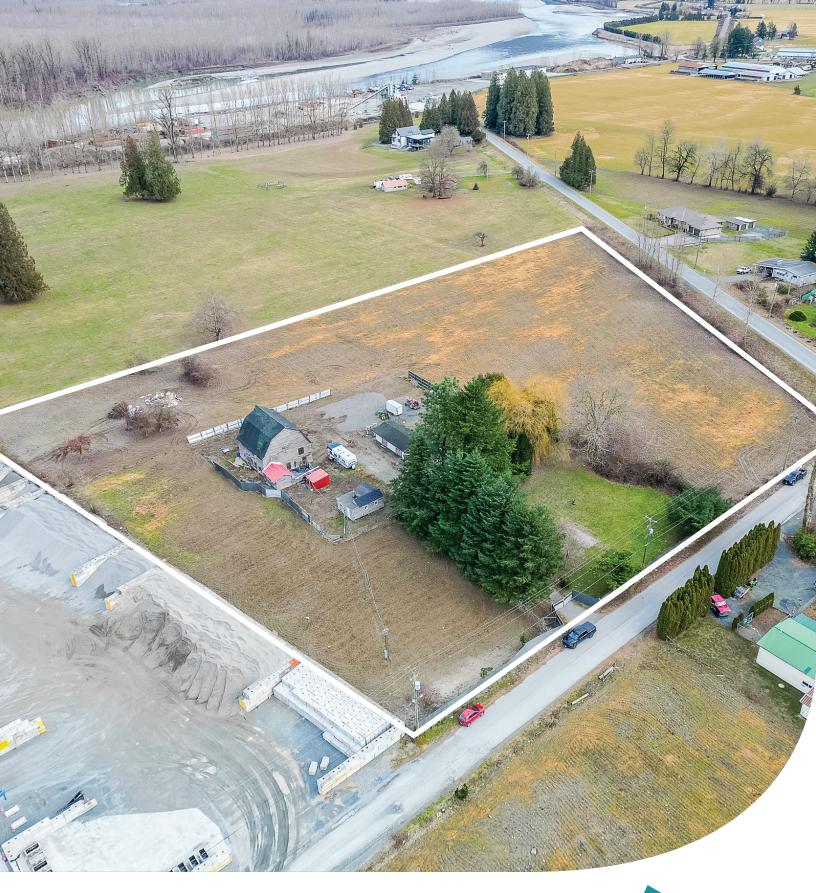

6.16 ACRES · HOUSE & BUILDINGS

### ABOUT THE PROPERTY

**6.16 ACRES HOUSE AND BUILDINGS.** A great holding investment adjacent property is Heavey Industrial, the property has two road frontages Tower Road and Brinx Road. Currently, the Main House is 1,602 SQ/FT and offers 4 bedrooms and 1 bathroom. Multiple outbuildings, 1,500 SQ/FT Barn with 6 horse stalls, 850 SQ/FT Workshop, and 430 SQ/FT Shed. Fertile soil is great for various crops and currently growing vegetables. Easy access to Highway #1 and close to all amenities.