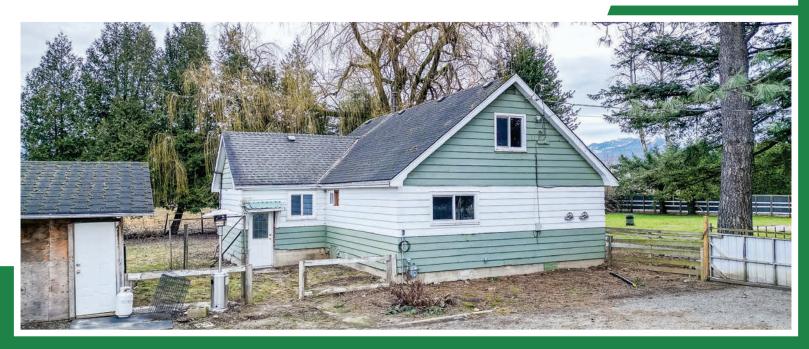

### ABOUT THE PROPERTY

**6.16 ACRES HOUSE AND BUILDINGS.** A great holding investment adjacent property is Heavey Industrial, the property has two road frontages Tower Road and Brinx Road. Currently, the Main House is 1,602 SQ/FT and offers 4 bedrooms and 1 bathroom. Multiple outbuildings, 1,500 SQ/FT Barn with 6 horse stalls, 850 SQ/FT Workshop, and 430 SQ/FT Shed. Fertile soil is great for various crops and currently growing vegetables. Easy access to Highway #1 and close to all amenities.