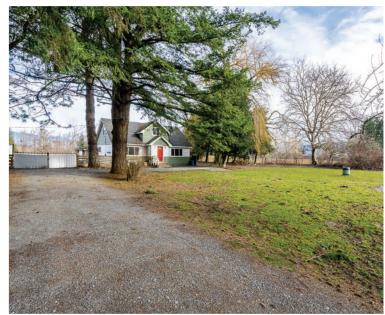

### ABOUT THE PROPERTY

**6.16 ACRES HOUSE AND BUILDINGS.** A great holding investment adjacent property is Heavey Industrial, the property has two road frontages Tower Road and Brinx Road. Currently, the Main House is 1,602 SQ/FT and offers 4 bedrooms and 1 bathroom. Multiple outbuildings, 1,500 SQ/FT Barn with 6 horse stalls, 850 SQ/FT Workshop, and 430 SQ/FT Shed. Fertile soil is great for various crops and currently growing vegetables. Easy access to Highway #1 and close to all amenities.