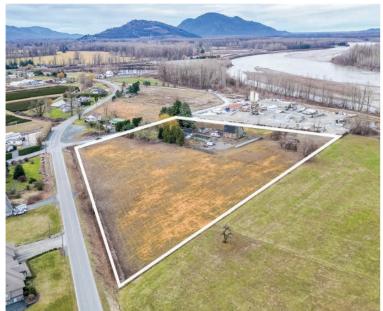

6.16 ACRES · HOUSE & BUILDINGS

### ABOUT THE PROPERTY

**6.16 ACRES HOUSE AND BUILDINGS.** A great holding investment adjacent property is Heavey Industrial, the property has two road frontages Tower Road and Brinx Road. Currently, the Main House is 1,602 SQ/FT and offers 4 bedrooms and 1 bathroom. Multiple outbuildings, 1,500 SQ/FT Barn with 6 horse stalls, 850 SQ/FT Workshop, and 430 SQ/FT Shed. Fertile soil is great for various crops and currently growing vegetables. Easy access to Highway #1 and close to all amenities.

## PRICE \$1,650,000

Frontage #1: 397.60 ft (Brinx Road)
Frontage #2: 544.10 ft (Tower Road)

**Depth:** 465.50 ft