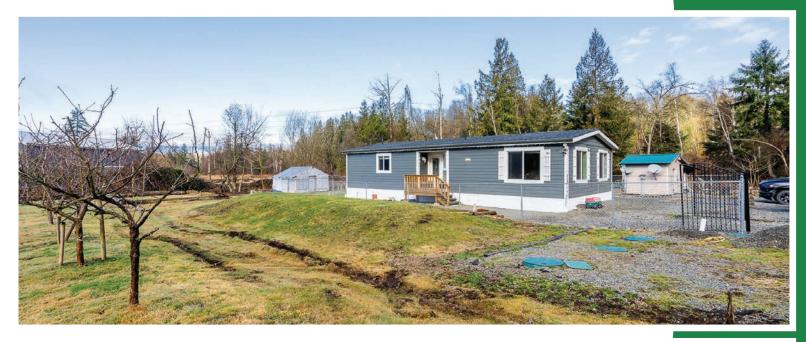

## **ABOUT THE PROPERTY**

**23.27 ACRES WITH HOME & PARTIAL COMMERCIAL ZONING!** This versatile property comes with a 1,404 SQFT Mobile Home (Double Wide) with 2 Beds/2 Baths, Multiple Storage Sheds, and tons of investment or advertising potential through direct exposure to Highway #1. This property also has two portions that are Out of ALR. One portion is a 1/3rd Acre on the South Side of the Highway which is zoned for "Highway Commercial 1". The other portion is a 1/3rd Acre on the northern tip of the parcel and is connected to Cheam Lake. This property has many cleared areas that are ideal for a Hobby Farm and is close to all types of recreational activities including: Harrison Hot Springs, Bridal Falls Waterpark, and Golf Courses. Call now for more information or to book a showing!