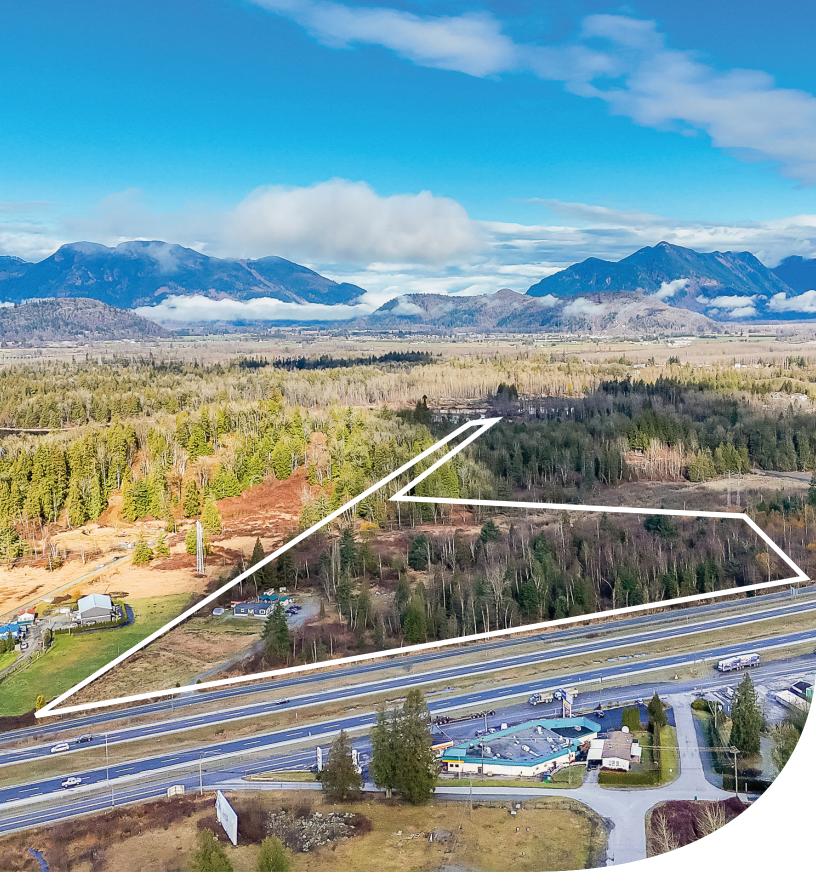

### 53449 YALE ROAD, CHILLIWACK

23.27 ACRES · HOUSE WITH ACREAGE

## **ABOUT THE PROPERTY**

**23.27 ACRES WITH HOME & PARTIAL COMMERCIAL ZONING!** This versatile property comes with a 1,404 SQFT Mobile Home (Double Wide) with 2 Beds/2 Baths, Multiple Storage Sheds, and tons of investment or advertising potential through direct exposure to Highway #1. This property also has two portions that are Out of ALR. One portion is a 1/3rd Acre on the South Side of the Highway which is zoned for "Highway Commercial 1". The other portion is a 1/3rd Acre on the northern tip of the parcel and is connected to Cheam Lake. This property has many cleared areas that are ideal for a Hobby Farm and is close to all types of recreational activities including: Harrison Hot Springs, Bridal Falls Waterpark, and Golf Courses. Call now for more information or to book a showing!