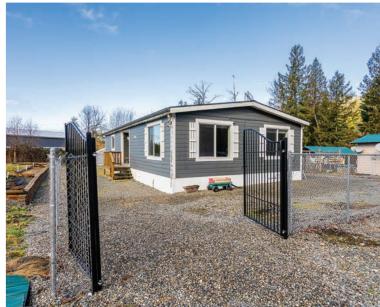

## **ABOUT THE PROPERTY**

**23.27 ACRES WITH HOME & PARTIAL COMMERCIAL ZONING!** This versatile property comes with a 1,404 SQFT Mobile Home (Double Wide) with 2 Beds/2 Baths, Multiple Storage Sheds, and tons of investment or advertising potential through direct exposure to Highway #1. This property also has two portions that are Out of ALR. One portion is a 1/3rd Acre on the South Side of the Highway which is zoned for "Highway Commercial 1". The other portion is a 1/3rd Acre on the northern tip of the parcel and is connected to Cheam Lake. This property has many cleared areas that are ideal for a Hobby Farm and is close to all types of recreational activities including: Harrison Hot Springs, Bridal Falls Waterpark, and Golf Courses. Call now for more information or to book a showing!