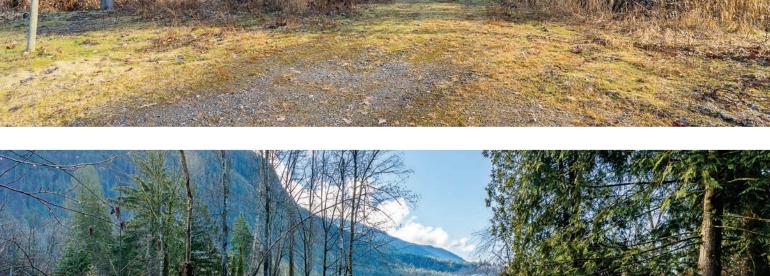

## **ABOUT THE PROPERTY**

**23.27 ACRES WITH HOME & PARTIAL COMMERCIAL ZONING!** This versatile property comes with a 1,404 SQFT Mobile Home (Double Wide) with 2 Beds/2 Baths, Multiple Storage Sheds, and tons of investment or advertising potential through direct exposure to Highway #1. This property also has two portions that are Out of ALR. One portion is a 1/3rd Acre on the South Side of the Highway which is zoned for "Highway Commercial 1". The other portion is a 1/3rd Acre on the northern tip of the parcel and is connected to Cheam Lake. This property has many cleared areas that are ideal for a Hobby Farm and is close to all types of recreational activities including: Harrison Hot Springs, Bridal Falls Waterpark, and Golf Courses. Call now for more information or to book a showing!