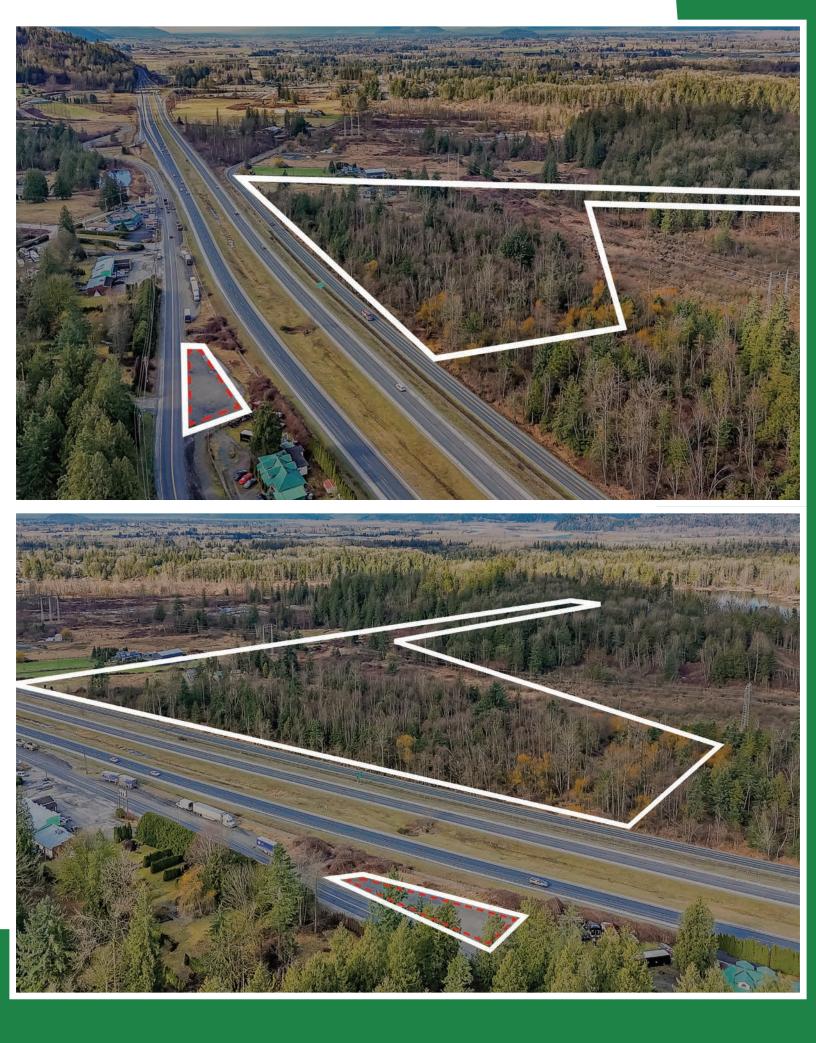

### 53449 YALE ROAD, CHILLIWACK

23.27 ACRES · HOUSE WITH ACREAGE

## **ABOUT THE PROPERTY**

**23.27 ACRES WITH HOME & PARTIAL COMMERCIAL ZONING!** This versatile property comes with a 1,404 SQFT Mobile Home (Double Wide) with 2 Beds/2 Baths, Multiple Storage Sheds, and tons of investment or advertising potential through direct exposure to Highway #1. This property also has two portions that are Out of ALR. One portion is a 1/3rd Acre on the South Side of the Highway which is zoned for "Highway Commercial 1". The other portion is a 1/3rd Acre on the northern tip of the parcel and is connected to Cheam Lake. This property has many cleared areas that are ideal for a Hobby Farm and is close to all types of recreational activities including: Harrison Hot Springs, Bridal Falls Waterpark, and Golf Courses. Call now for more information or to book a showing!