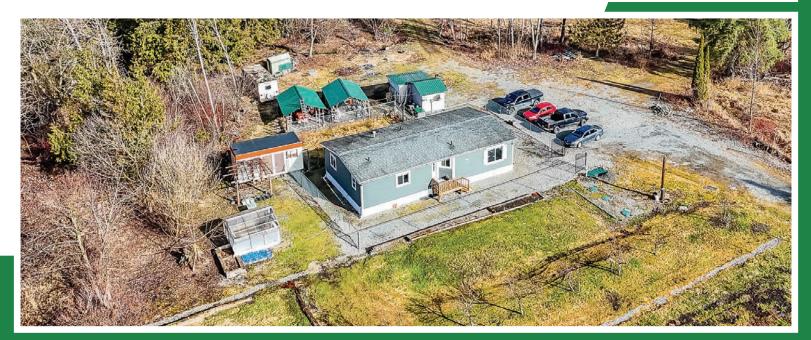

## **ABOUT THE PROPERTY**

**23.27 ACRES WITH HOME & PARTIAL COMMERCIAL ZONING!** This versatile property comes with a 1,404 SQFT Mobile Home (Double Wide) with 2 Beds/2 Baths, Multiple Storage Sheds, and tons of investment or advertising potential through direct exposure to Highway #1. This property also has two portions that are Out of ALR. One portion is a 1/3rd Acre on the South Side of the Highway which is zoned for "Highway Commercial 1". The other portion is a 1/3rd Acre on the northern tip of the parcel and is connected to Cheam Lake. This property has many cleared areas that are ideal for a Hobby Farm and is close to all types of recreational activities including: Harrison Hot Springs, Bridal Falls Waterpark, and Golf Courses. Call now for more information or to book a showing!