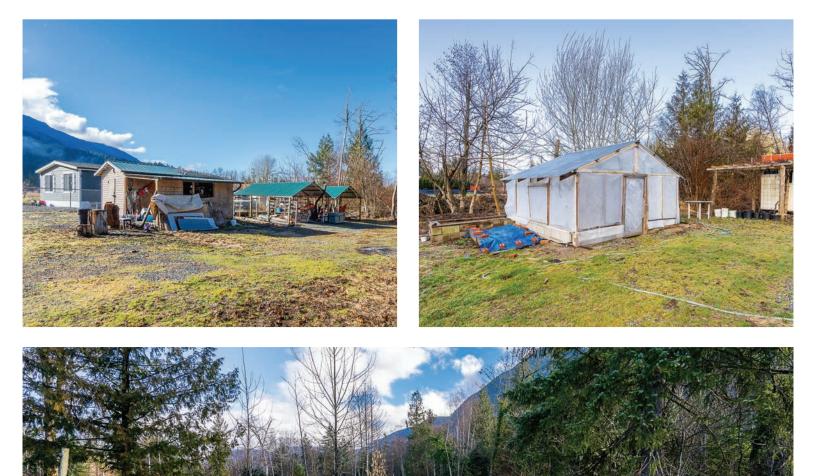

## **ABOUT THE PROPERTY**

**23.27 ACRES WITH HOME & PARTIAL COMMERCIAL ZONING!** This versatile property comes with a 1,404 SQFT Mobile Home (Double Wide) with 2 Beds/2 Baths, Multiple Storage Sheds, and tons of investment or advertising potential through direct exposure to Highway #1. This property also has two portions that are Out of ALR. One portion is a 1/3rd Acre on the South Side of the Highway which is zoned for "Highway Commercial 1". The other portion is a 1/3rd Acre on the northern tip of the parcel and is connected to Cheam Lake. This property has many cleared areas that are ideal for a Hobby Farm and is close to all types of recreational activities including: Harrison Hot Springs, Bridal Falls Waterpark, and Golf Courses. Call now for more information or to book a showing!