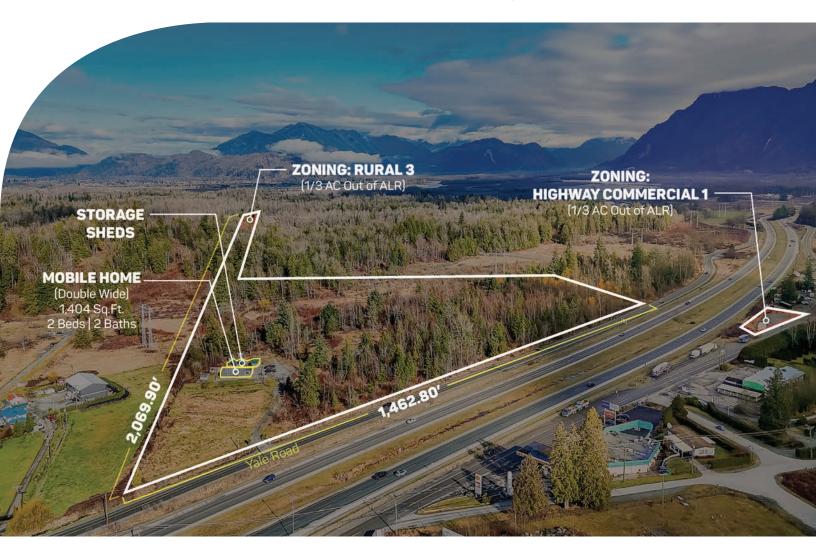

### 53449 YALE ROAD, CHILLIWACK

23.27 ACRES · HOUSE WITH ACREAGE

### PRICE \$2,390,000

Frontage: 1,462.80 ft (Yale Road) Depth: 2,069.90 ft

## **ABOUT THE PROPERTY**

**23.27 ACRES WITH HOME & PARTIAL COMMERCIAL ZONING!** This versatile property comes with a 1,404 SQFT Mobile Home (Double Wide) with 2 Beds/2 Baths, Multiple Storage Sheds, and tons of investment or advertising potential through direct exposure to Highway #1. This property also has two portions that are Out of ALR. One portion is a 1/3rd Acre on the South Side of the Highway which is zoned for "Highway Commercial 1". The other portion is a 1/3rd Acre on the northern tip of the parcel and is connected to Cheam Lake. This property has many cleared areas that are ideal for a Hobby Farm and is close to all types of recreational activities including: Harrison Hot Springs, Bridal Falls Waterpark, and Golf Courses. Call now for more information or to book a showing!

- PID 011-175-770
- MLS R2851500
- GROSS TAX \$3,582.47 2023
- ZONING R-3, PR