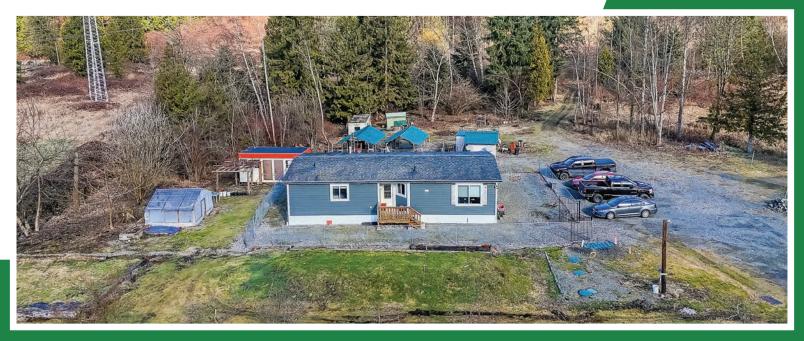

### 53449 YALE ROAD, CHILLIWACK

23.27 ACRES · HOUSE WITH ACREAGE

## **ABOUT THE PROPERTY**

**23.27 ACRES WITH HOME & PARTIAL COMMERCIAL ZONING!** This versatile property comes with a 1,404 SQFT Mobile Home (Double Wide) with 2 Beds/2 Baths, Multiple Storage Sheds, and tons of investment or advertising potential through direct exposure to Highway #1. This property also has two portions that are Out of ALR. One portion is a 1/3rd Acre on the South Side of the Highway which is zoned for "Highway Commercial 1". The other portion is a 1/3rd Acre on the northern tip of the parcel and is connected to Cheam Lake. This property has many cleared areas that are ideal for a Hobby Farm and is close to all types of recreational activities including: Harrison Hot Springs, Bridal Falls Waterpark, and Golf Courses. Call now for more information or to book a showing!