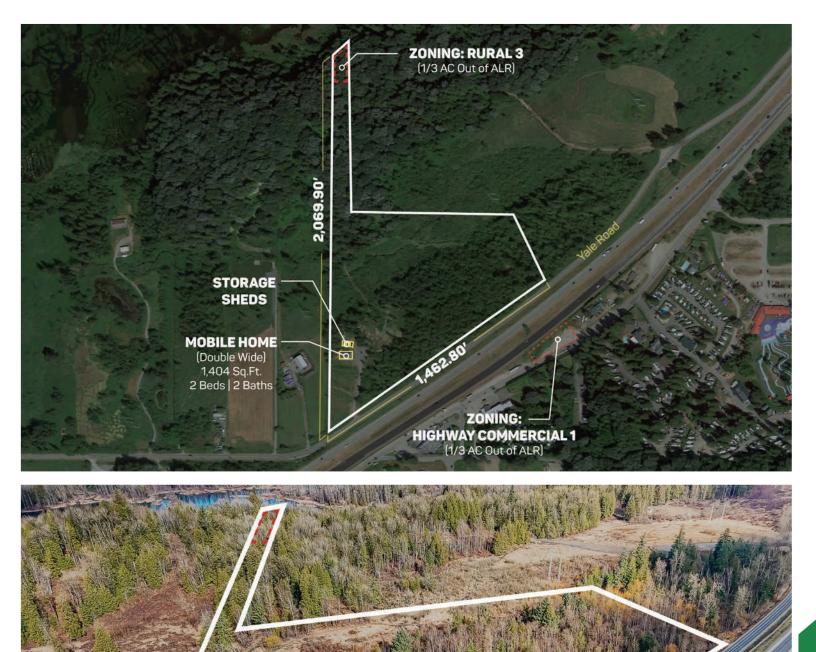

### 53449 YALE ROAD, CHILLIWACK

23.27 ACRES · HOUSE WITH ACREAGE

### PRICE \$2,390,000

Frontage: 1,462.80 ft (Yale Road) Depth: 2,069.90 ft

## **ABOUT THE PROPERTY**

**23.27 ACRES WITH HOME & PARTIAL COMMERCIAL ZONING!** This versatile property comes with a 1,404 SQFT Mobile Home (Double Wide) with 2 Beds/2 Baths, Multiple Storage Sheds, and tons of investment or advertising potential through direct exposure to Highway #1. This property also has two portions that are Out of ALR. One portion is a 1/3rd Acre on the South Side of the Highway which is zoned for "Highway Commercial 1". The other portion is a 1/3rd Acre on the northern tip of the parcel and is connected to Cheam Lake. This property has many cleared areas that are ideal for a Hobby Farm and is close to all types of recreational activities including: Harrison Hot Springs, Bridal Falls Waterpark, and Golf Courses. Call now for more information or to book a showing!

- PID 011-175-770
- MLS R2851500
- GROSS TAX \$3,582.47 2023
- ZONING R-3, PR