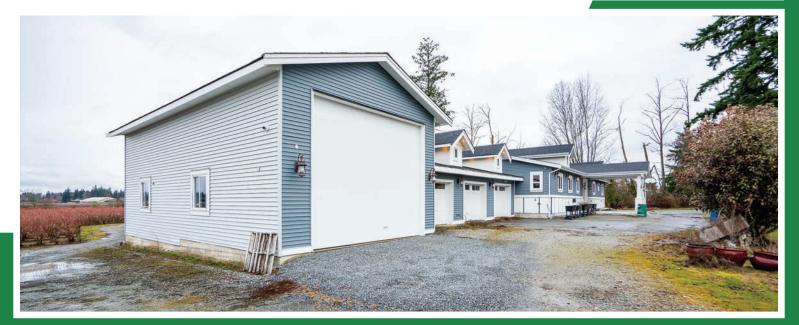

# **ABOUT THE PROPERTY**

**40 ACRE BLUEBERRY FARM WITH 2 HOMES.** Main home is 4,170 SQ/FT with 5 Bedrooms, 5 Bathrooms, Media Room, and Wet Bar. Home was completely renovated in 2021 with a large covered patio, attached 3 car garage and a large garage for a RV with 14' door height. Mobile Home 1,800 SQ/FT with 2 kitchens, 4 Bedrooms and 2 Bathrooms. There is a 2,600 SQ/FT Barn and a large 4,500 SQ/FT Office Building. Currently planted in Blueberry 3 Acres of Bluecrop, 14.5 Acres of Elliot, 13.5 Acres of Duke and 2.5 Acres of Reka. Easy access to Fraser Highway, Highway #1 and USA Border.