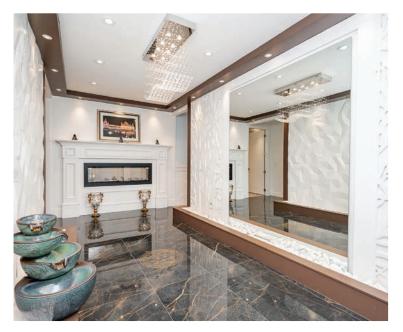

# **ABOUT THE PROPERTY**

**40 ACRE BLUEBERRY FARM WITH 2 HOMES.** Main home is 4,170 SQ/FT with 5 Bedrooms, 5 Bathrooms, Media Room, and Wet Bar. Home was completely renovated in 2021 with a large covered patio, attached 3 car garage and a large garage for a RV with 14' door height. Mobile Home 1,800 SQ/FT with 2 kitchens, 4 Bedrooms and 2 Bathrooms. There is a 2,600 SQ/FT Barn and a large 4,500 SQ/FT Office Building. Currently planted in Blueberry 3 Acres of Bluecrop, 14.5 Acres of Elliot, 13.5 Acres of Duke and 2.5 Acres of Reka. Easy access to Fraser Highway, Highway #1 and USA Border.