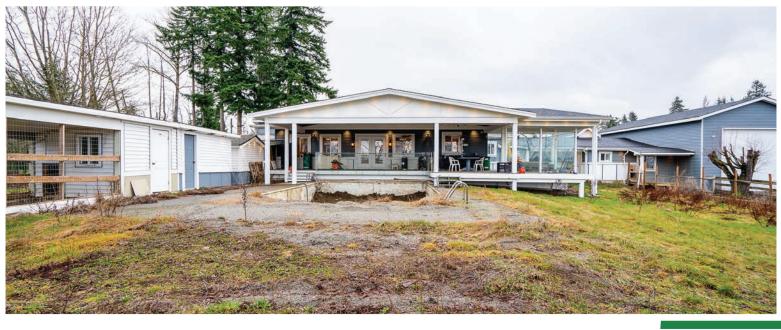

# **ABOUT THE PROPERTY**

**40 ACRE BLUEBERRY FARM WITH 2 HOMES.** Main home is 4,170 SQ/FT with 5 Bedrooms, 5 Bathrooms, Media Room, and Wet Bar. Home was completely renovated in 2021 with a large covered patio, attached 3 car garage and a large garage for a RV with 14' door height. Mobile Home 1,800 SQ/FT with 2 kitchens, 4 Bedrooms and 2 Bathrooms. There is a 2,600 SQ/FT Barn and a large 4,500 SQ/FT Office Building. Currently planted in Blueberry 3 Acres of Bluecrop, 14.5 Acres of Elliot, 13.5 Acres of Duke and 2.5 Acres of Reka. Easy access to Fraser Highway, Highway #1 and USA Border.