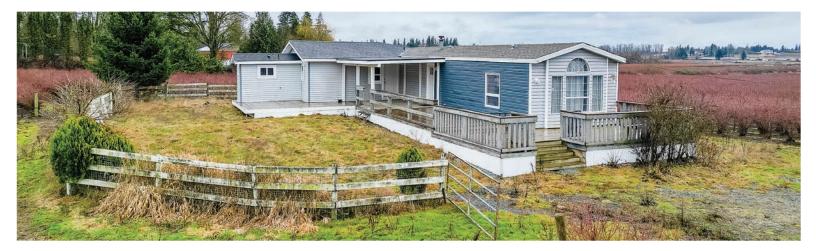

# **ABOUT THE PROPERTY**

**40 ACRE BLUEBERRY FARM WITH 2 HOMES.** Main home is 4,170 SQ/FT with 5 Bedrooms, 5 Bathrooms, Media Room, and Wet Bar. Home was completely renovated in 2021 with a large covered patio, attached 3 car garage and a large garage for a RV with 14' door height. Mobile Home 1,800 SQ/FT with 2 kitchens, 4 Bedrooms and 2 Bathrooms. There is a 2,600 SQ/FT Barn and a large 4,500 SQ/FT Office Building. Currently planted in Blueberry 3 Acres of Bluecrop, 14.5 Acres of Elliot, 13.5 Acres of Duke and 2.5 Acres of Reka. Easy access to Fraser Highway, Highway #1 and USA Border.