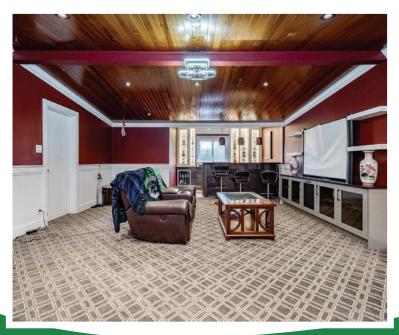

# **ABOUT THE PROPERTY**

**40 ACRE BLUEBERRY FARM WITH 2 HOMES.** Main home is 4,170 SQ/FT with 5 Bedrooms, 5 Bathrooms, Media Room, and Wet Bar. Home was completely renovated in 2021 with a large covered patio, attached 3 car garage and a large garage for a RV with 14' door height. Mobile Home 1,800 SQ/FT with 2 kitchens, 4 Bedrooms and 2 Bathrooms. There is a 2,600 SQ/FT Barn and a large 4,500 SQ/FT Office Building. Currently planted in Blueberry 3 Acres of Bluecrop, 14.5 Acres of Elliot, 13.5 Acres of Duke and 2.5 Acres of Reka. Easy access to Fraser Highway, Highway #1 and USA Border.