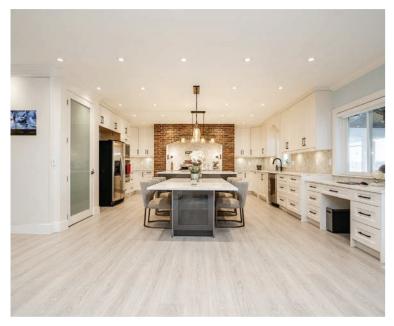

# **ABOUT THE PROPERTY**

**40 ACRE BLUEBERRY FARM WITH 2 HOMES.** Main home is 4,170 SQ/FT with 5 Bedrooms, 5 Bathrooms, Media Room, and Wet Bar. Home was completely renovated in 2021 with a large covered patio, attached 3 car garage and a large garage for a RV with 14' door height. Mobile Home 1,800 SQ/FT with 2 kitchens, 4 Bedrooms and 2 Bathrooms. There is a 2,600 SQ/FT Barn and a large 4,500 SQ/FT Office Building. Currently planted in Blueberry 3 Acres of Bluecrop, 14.5 Acres of Elliot, 13.5 Acres of Duke and 2.5 Acres of Reka. Easy access to Fraser Highway, Highway #1 and USA Border.