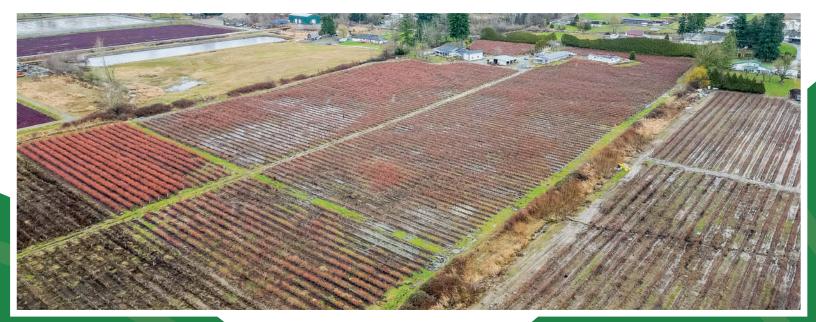

# **ABOUT THE PROPERTY**

**40 ACRE BLUEBERRY FARM WITH 2 HOMES.** Main home is 4,170 SQ/FT with 5 Bedrooms, 5 Bathrooms, Media Room, and Wet Bar. Home was completely renovated in 2021 with a large covered patio, attached 3 car garage and a large garage for a RV with 14' door height. Mobile Home 1,800 SQ/FT with 2 kitchens, 4 Bedrooms and 2 Bathrooms. There is a 2,600 SQ/FT Barn and a large 4,500 SQ/FT Office Building. Currently planted in Blueberry 3 Acres of Bluecrop, 14.5 Acres of Elliot, 13.5 Acres of Duke and 2.5 Acres of Reka. Easy access to Fraser Highway, Highway #1 and USA Border.