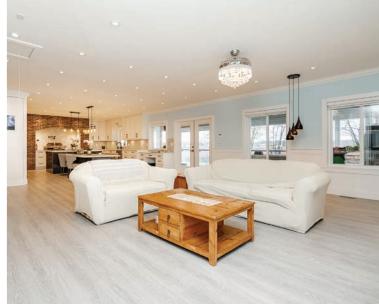

# **ABOUT THE PROPERTY**

**40 ACRE BLUEBERRY FARM WITH 2 HOMES.** Main home is 4,170 SQ/FT with 5 Bedrooms, 5 Bathrooms, Media Room, and Wet Bar. Home was completely renovated in 2021 with a large covered patio, attached 3 car garage and a large garage for a RV with 14' door height. Mobile Home 1,800 SQ/FT with 2 kitchens, 4 Bedrooms and 2 Bathrooms. There is a 2,600 SQ/FT Barn and a large 4,500 SQ/FT Office Building. Currently planted in Blueberry 3 Acres of Bluecrop, 14.5 Acres of Elliot, 13.5 Acres of Duke and 2.5 Acres of Reka. Easy access to Fraser Highway, Highway #1 and USA Border.