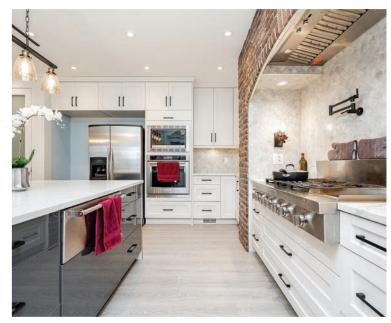

# **ABOUT THE PROPERTY**

**40 ACRE BLUEBERRY FARM WITH 2 HOMES.** Main home is 4,170 SQ/FT with 5 Bedrooms, 5 Bathrooms, Media Room, and Wet Bar. Home was completely renovated in 2021 with a large covered patio, attached 3 car garage and a large garage for a RV with 14' door height. Mobile Home 1,800 SQ/FT with 2 kitchens, 4 Bedrooms and 2 Bathrooms. There is a 2,600 SQ/FT Barn and a large 4,500 SQ/FT Office Building. Currently planted in Blueberry 3 Acres of Bluecrop, 14.5 Acres of Elliot, 13.5 Acres of Duke and 2.5 Acres of Reka. Easy access to Fraser Highway, Highway #1 and USA Border.