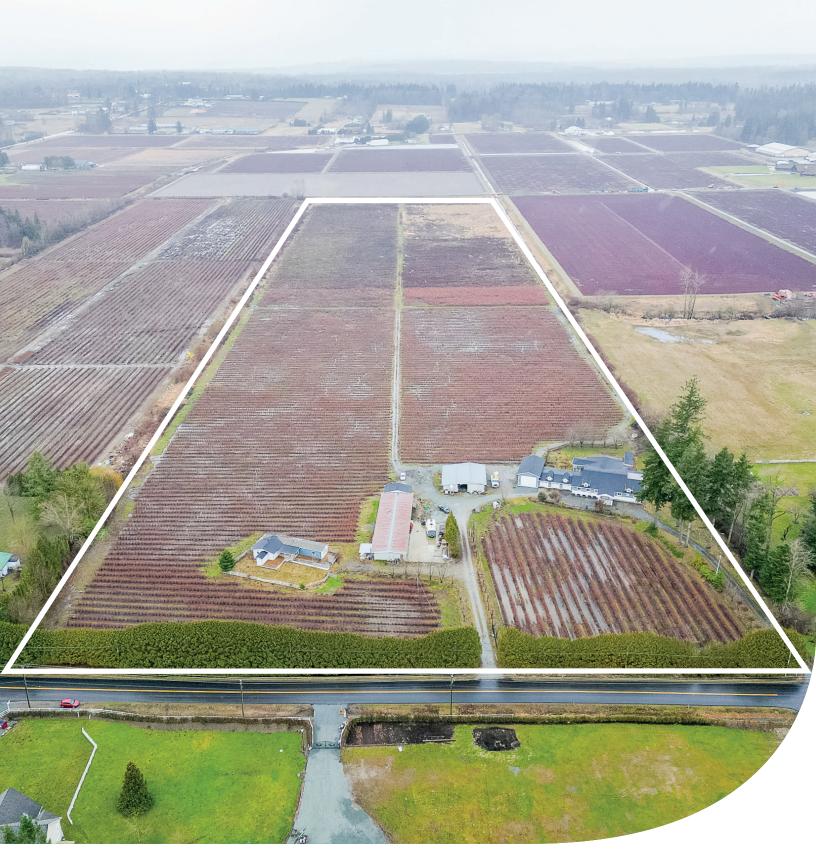

### 1975 232 STREET, LANGLEY

40 ACRES · 2 HOUSES AND BLUEBERRY FARM

# PRICE \$5,750,000

Frontage: 670.93 ft (232 Street) Depth: 2,601.37 ft

# **ABOUT THE PROPERTY**

**40 ACRE BLUEBERRY FARM WITH 2 HOMES.** Main home is 4,170 SQ/FT with 5 Bedrooms, 5 Bathrooms, Media Room, and Wet Bar. Home was completely renovated in 2021 with a large covered patio, attached 3 car garage and a large garage for a RV with 14' door height. Mobile Home 1,800 SQ/FT with 2 kitchens, 4 Bedrooms and 2 Bathrooms. There is a 2,600 SQ/FT Barn and a large 4,500 SQ/FT Office Building. Currently planted in Blueberry 3 Acres of Bluecrop, 14.5 Acres of Elliot, 13.5 Acres of Duke and 2.5 Acres of Reka. Easy access to Fraser Highway, Highway #1 and USA Border.