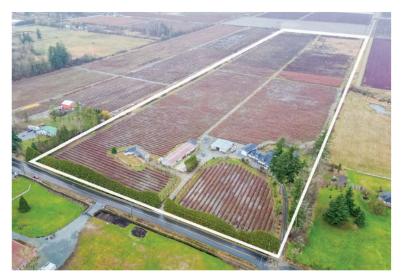

### 1975 232 STREET, LANGLEY

40 ACRES · 2 HOUSES AND BLUEBERRY FARM

# **ABOUT THE PROPERTY**

**40 ACRE BLUEBERRY FARM WITH 2 HOMES.** Main home is 4,170 SQ/FT with 5 Bedrooms, 5 Bathrooms, Media Room, and Wet Bar. Home was completely renovated in 2021 with a large covered patio, attached 3 car garage and a large garage for a RV with 14' door height. Mobile Home 1,800 SQ/FT with 2 kitchens, 4 Bedrooms and 2 Bathrooms. There is a 2,600 SQ/FT Barn and a large 4,500 SQ/FT Office Building. Currently planted in Blueberry 3 Acres of Bluecrop, 14.5 Acres of Elliot, 13.5 Acres of Duke and 2.5 Acres of Reka. Easy access to Fraser Highway, Highway #1 and USA Border.