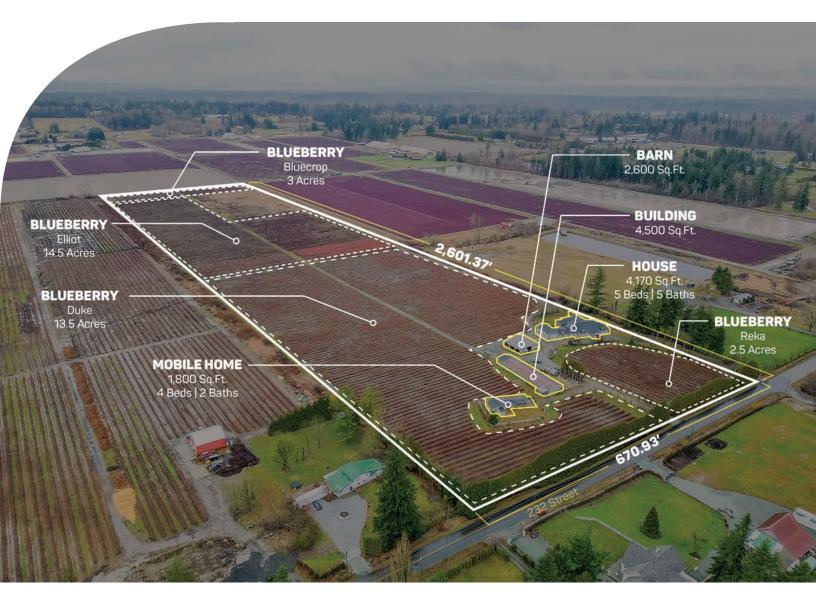

### 1975 232 STREET, LANGLEY

40 ACRES · 2 HOUSES AND BLUEBERRY FARM

# PRICE \$5,750,000

Frontage: 670.93 ft (232 Street) Depth: 2,601.37 ft

# **ABOUT THE PROPERTY**

**40 ACRE BLUEBERRY FARM WITH 2 HOMES.** Main home is 4,170 SQ/FT with 5 Bedrooms, 5 Bathrooms, Media Room, and Wet Bar. Home was completely renovated in 2021 with a large covered patio, attached 3 car garage and a large garage for a RV with 14' door height. Mobile Home 1,800 SQ/FT with 2 kitchens, 4 Bedrooms and 2 Bathrooms. There is a 2,600 SQ/FT Barn and a large 4,500 SQ/FT Office Building. Currently planted in Blueberry 3 Acres of Bluecrop, 14.5 Acres of Elliot, 13.5 Acres of Duke and 2.5 Acres of Reka. Easy access to Fraser Highway, Highway #1 and USA Border.