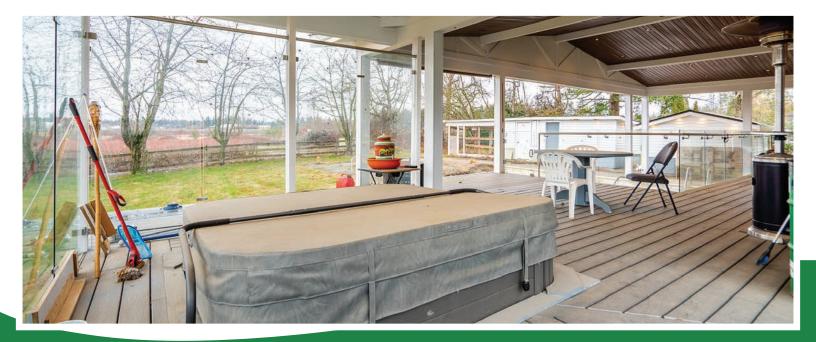

# **ABOUT THE PROPERTY**

**40 ACRE BLUEBERRY FARM WITH 2 HOMES.** Main home is 4,170 SQ/FT with 5 Bedrooms, 5 Bathrooms, Media Room, and Wet Bar. Home was completely renovated in 2021 with a large covered patio, attached 3 car garage and a large garage for a RV with 14' door height. Mobile Home 1,800 SQ/FT with 2 kitchens, 4 Bedrooms and 2 Bathrooms. There is a 2,600 SQ/FT Barn and a large 4,500 SQ/FT Office Building. Currently planted in Blueberry 3 Acres of Bluecrop, 14.5 Acres of Elliot, 13.5 Acres of Duke and 2.5 Acres of Reka. Easy access to Fraser Highway, Highway #1 and USA Border.