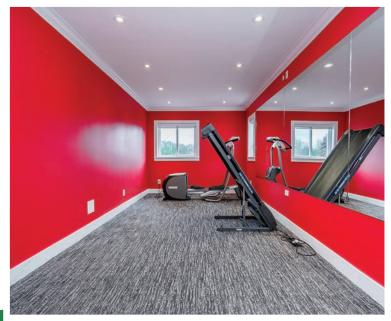

# **ABOUT THE PROPERTY**

**40 ACRE BLUEBERRY FARM WITH 2 HOMES.** Main home is 4,170 SQ/FT with 5 Bedrooms, 5 Bathrooms, Media Room, and Wet Bar. Home was completely renovated in 2021 with a large covered patio, attached 3 car garage and a large garage for a RV with 14' door height. Mobile Home 1,800 SQ/FT with 2 kitchens, 4 Bedrooms and 2 Bathrooms. There is a 2,600 SQ/FT Barn and a large 4,500 SQ/FT Office Building. Currently planted in Blueberry 3 Acres of Bluecrop, 14.5 Acres of Elliot, 13.5 Acres of Duke and 2.5 Acres of Reka. Easy access to Fraser Highway, Highway #1 and USA Border.