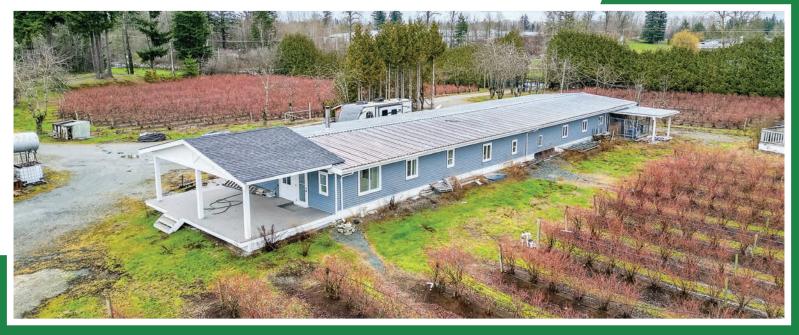

# **ABOUT THE PROPERTY**

**40 ACRE BLUEBERRY FARM WITH 2 HOMES.** Main home is 4,170 SQ/FT with 5 Bedrooms, 5 Bathrooms, Media Room, and Wet Bar. Home was completely renovated in 2021 with a large covered patio, attached 3 car garage and a large garage for a RV with 14' door height. Mobile Home 1,800 SQ/FT with 2 kitchens, 4 Bedrooms and 2 Bathrooms. There is a 2,600 SQ/FT Barn and a large 4,500 SQ/FT Office Building. Currently planted in Blueberry 3 Acres of Bluecrop, 14.5 Acres of Elliot, 13.5 Acres of Duke and 2.5 Acres of Reka. Easy access to Fraser Highway, Highway #1 and USA Border.