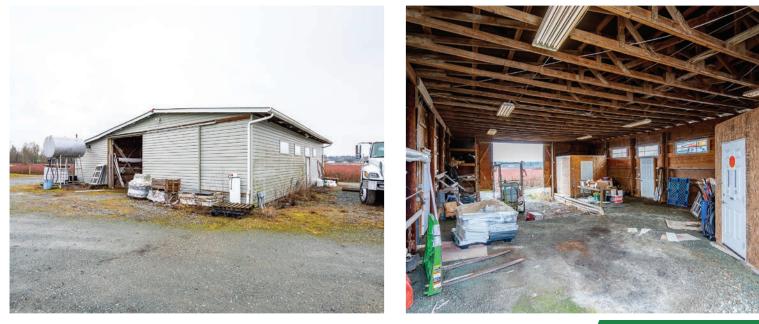

# **ABOUT THE PROPERTY**

**40 ACRE BLUEBERRY FARM WITH 2 HOMES.** Main home is 4,170 SQ/FT with 5 Bedrooms, 5 Bathrooms, Media Room, and Wet Bar. Home was completely renovated in 2021 with a large covered patio, attached 3 car garage and a large garage for a RV with 14' door height. Mobile Home 1,800 SQ/FT with 2 kitchens, 4 Bedrooms and 2 Bathrooms. There is a 2,600 SQ/FT Barn and a large 4,500 SQ/FT Office Building. Currently planted in Blueberry 3 Acres of Bluecrop, 14.5 Acres of Elliot, 13.5 Acres of Duke and 2.5 Acres of Reka. Easy access to Fraser Highway, Highway #1 and USA Border.