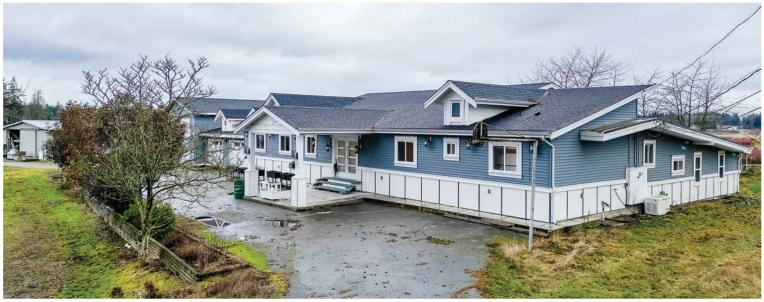

# **ABOUT THE PROPERTY**

**40 ACRE BLUEBERRY FARM WITH 2 HOMES.** Main home is 4,170 SQ/FT with 5 Bedrooms, 5 Bathrooms, Media Room, and Wet Bar. Home was completely renovated in 2021 with a large covered patio, attached 3 car garage and a large garage for a RV with 14' door height. Mobile Home 1,800 SQ/FT with 2 kitchens, 4 Bedrooms and 2 Bathrooms. There is a 2,600 SQ/FT Barn and a large 4,500 SQ/FT Office Building. Currently planted in Blueberry 3 Acres of Bluecrop, 14.5 Acres of Elliot, 13.5 Acres of Duke and 2.5 Acres of Reka. Easy access to Fraser Highway, Highway #1 and USA Border.