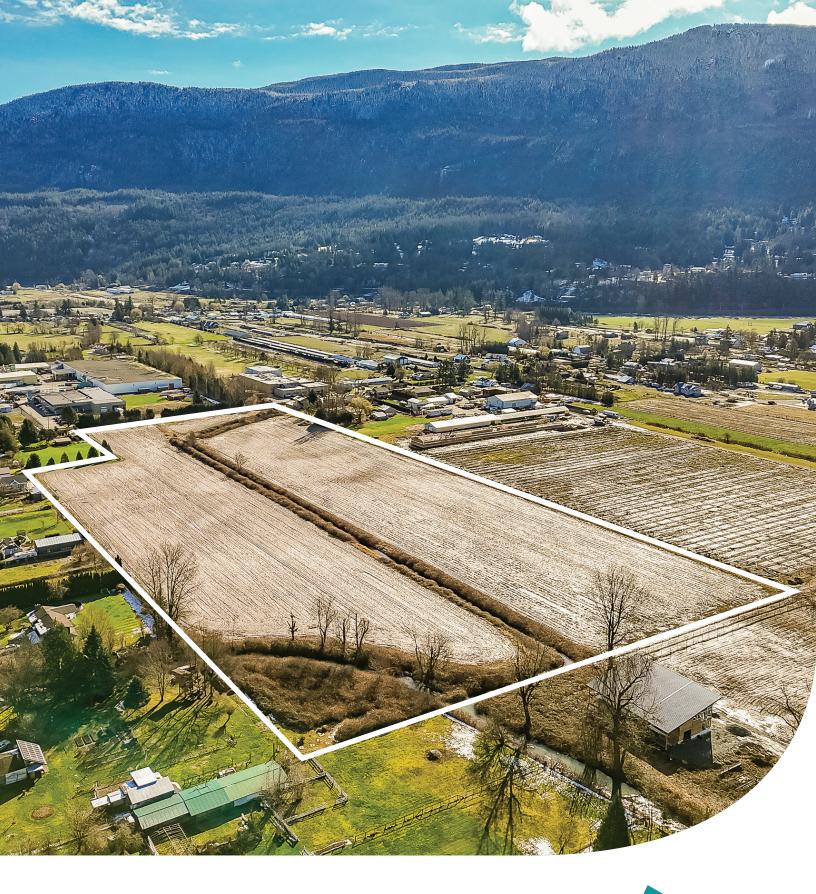

18 ACRES · LAND ONLY

### **ABOUT THE PROPERTY**

LAND BANKERS ALERT -- 18 ACRES OF PRIME LAND IN CENTRAL YARROW! This Land Only parcel is ideal for your Dream House on Acreage and allows you to be in walking distance to all Town Amenities, Schools, Churches, Shopping, Restaurants, and Parks. Cultus Lake is only 15 minutes away and Highway #1 is 5 minutes away. This parcel is Fully Cleared and Level. Bring your own Farming Operation or continue to Lease the land for Passive Income and Farm Status. Call now for a showing!