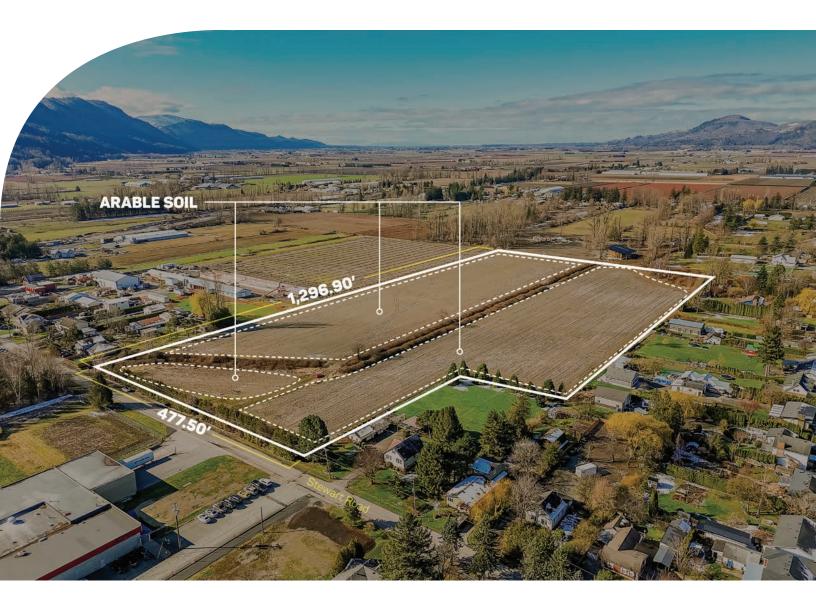

### **ABOUT THE PROPERTY**

LAND BANKERS ALERT -- 18 ACRES OF PRIME LAND IN CENTRAL YARROW! This Land Only parcel is ideal for your Dream House on Acreage and allows you to be in walking distance to all Town Amenities, Schools, Churches, Shopping, Restaurants, and Parks. Cultus Lake is only 15 minutes away and Highway #1 is 5 minutes away. This parcel is Fully Cleared and Level. Bring your own Farming Operation or continue to Lease the land for Passive Income and Farm Status. Call now for a showing!