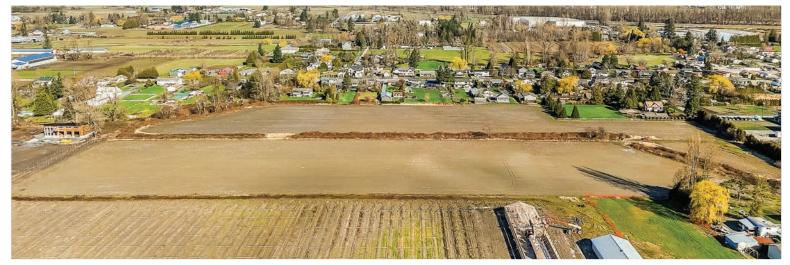

### **ABOUT THE PROPERTY**

LAND BANKERS ALERT -- 18 ACRES OF PRIME LAND IN CENTRAL YARROW! This Land Only parcel is ideal for your Dream House on Acreage and allows you to be in walking distance to all Town Amenities, Schools, Churches, Shopping, Restaurants, and Parks. Cultus Lake is only 15 minutes away and Highway #1 is 5 minutes away. This parcel is Fully Cleared and Level. Bring your own Farming Operation or continue to Lease the land for Passive Income and Farm Status. Call now for a showing!