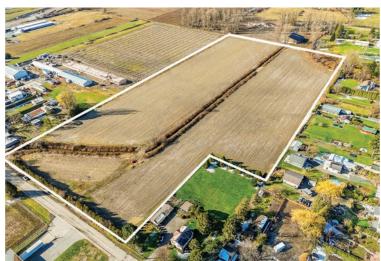

18 ACRES · LAND ONLY

### PRICE \$3,600,000

Frontage: 477.5 ft (Stewart Road)

**Depth:** 1,296.9 ft

### **ABOUT THE PROPERTY**

LAND BANKERS ALERT -- 18 ACRES OF PRIME LAND IN CENTRAL YARROW! This Land Only parcel is ideal for your Dream House on Acreage and allows you to be in walking distance to all Town Amenities, Schools, Churches, Shopping, Restaurants, and Parks. Cultus Lake is only 15 minutes away and Highway #1 is 5 minutes away. This parcel is Fully Cleared and Level. Bring your own Farming Operation or continue to Lease the land for Passive Income and Farm Status. Call now for a showing!