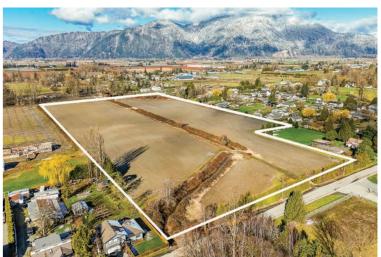

18 ACRES · LAND ONLY

### PRICE \$3,600,000

Frontage: 477.5 ft (Stewart Road)

**Depth:** 1,296.9 ft

### **ABOUT THE PROPERTY**

LAND BANKERS ALERT -- 18 ACRES OF PRIME LAND IN CENTRAL YARROW! This Land Only parcel is ideal for your Dream House on Acreage and allows you to be in walking distance to all Town Amenities, Schools, Churches, Shopping, Restaurants, and Parks. Cultus Lake is only 15 minutes away and Highway #1 is 5 minutes away. This parcel is Fully Cleared and Level. Bring your own Farming Operation or continue to Lease the land for Passive Income and Farm Status. Call now for a showing!

- PID 009-643-028
- MLS R2855574
- GROSS TAX \$1.465.20 2023
- ZONING AL