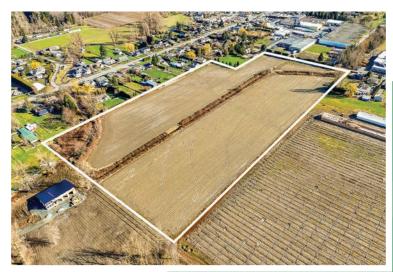

18 ACRES · LAND ONLY

### PRICE \$3,600,000

Frontage: 477.5 ft (Stewart Road)

**Depth:** 1,296.9 ft

### **ABOUT THE PROPERTY**

LAND BANKERS ALERT -- 18 ACRES OF PRIME LAND IN CENTRAL YARROW! This Land Only parcel is ideal for your Dream House on Acreage and allows you to be in walking distance to all Town Amenities, Schools, Churches, Shopping, Restaurants, and Parks. Cultus Lake is only 15 minutes away and Highway #1 is 5 minutes away. This parcel is Fully Cleared and Level. Bring your own Farming Operation or continue to Lease the land for Passive Income and Farm Status. Call now for a showing!