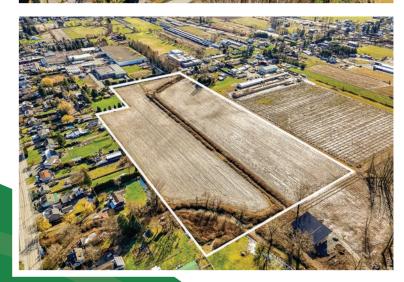

18 ACRES · LAND ONLY

### PRICE \$3,600,000

Frontage: 477.5 ft (Stewart Road)

**Depth:** 1,296.9 ft

### **ABOUT THE PROPERTY**

LAND BANKERS ALERT -- 18 ACRES OF PRIME LAND IN CENTRAL YARROW! This Land Only parcel is ideal for your Dream House on Acreage and allows you to be in walking distance to all Town Amenities, Schools, Churches, Shopping, Restaurants, and Parks. Cultus Lake is only 15 minutes away and Highway #1 is 5 minutes away. This parcel is Fully Cleared and Level. Bring your own Farming Operation or continue to Lease the land for Passive Income and Farm Status. Call now for a showing!