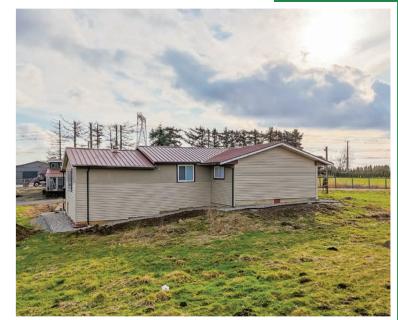

## ABOUT THE PROPERTY

9.90 ACRES HOUSE & ACREAGE. 2,236 SQ/FT. Fully renovated in 2023 home with 4 bedrooms and 2.5 bathrooms. The property has a second driveway access that leads to a Detached garage of 640 SQ/FT, plus there is an 850 SQ/FT Dog Kennel Building. Lots of open/ cleared space for Truck Parking and a great location to build an Estate Home (7,400 SQ/FT Buyer to verify). Close to all amenities and easy access to Fraser Highway, Highway #1, and USA Border.