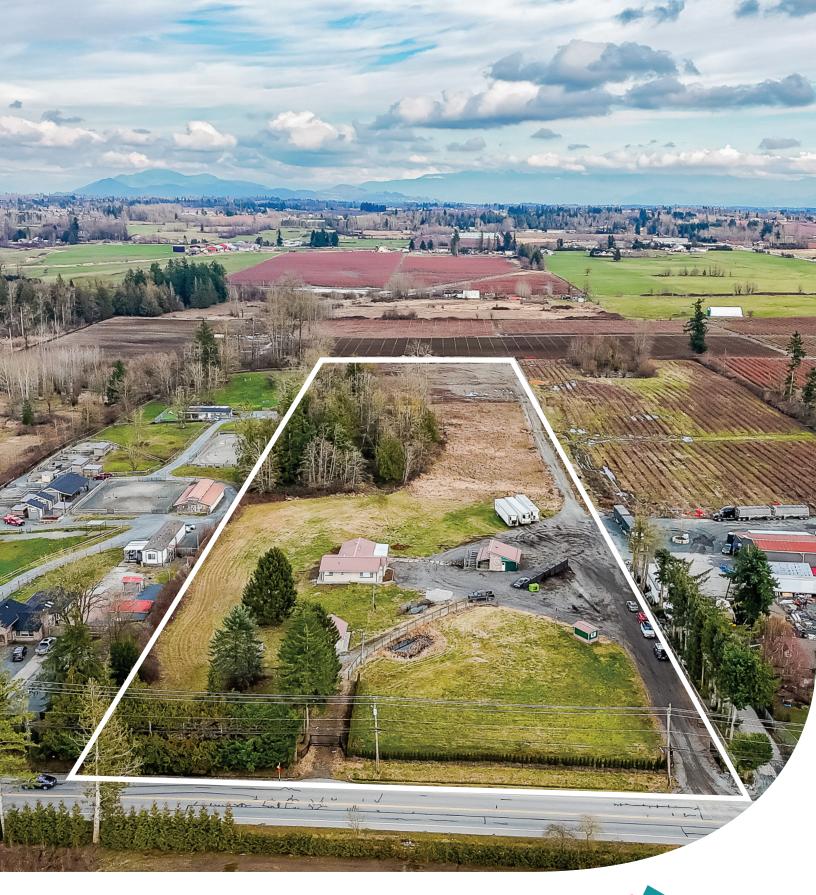

9.90 ACRES · HOUSE AND BUILDINGS

## PRICE \$3,375,000

**Frontage:** 330.38 ft (256 Street)

**Depth:** 1,146.98 ft

## ABOUT THE PROPERTY

9.90 ACRES HOUSE & ACREAGE. 2,236 SQ/FT. Fully renovated in 2023 home with 4 bedrooms and 2.5 bathrooms. The property has a second driveway access that leads to a Detached garage of 640 SQ/FT, plus there is an 850 SQ/FT Dog Kennel Building. Lots of open/ cleared space for Truck Parking and a great location to build an Estate Home (7,400 SQ/FT Buyer to verify). Close to all amenities and easy access to Fraser Highway, Highway #1, and USA Border.