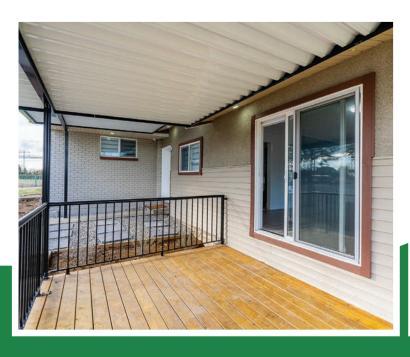

## ABOUT THE PROPERTY

9.90 ACRES HOUSE & ACREAGE. 2,236 SQ/FT. Fully renovated in 2023 home with 4 bedrooms and 2.5 bathrooms. The property has a second driveway access that leads to a Detached garage of 640 SQ/FT, plus there is an 850 SQ/FT Dog Kennel Building. Lots of open/ cleared space for Truck Parking and a great location to build an Estate Home (7,400 SQ/FT Buyer to verify). Close to all amenities and easy access to Fraser Highway, Highway #1, and USA Border.