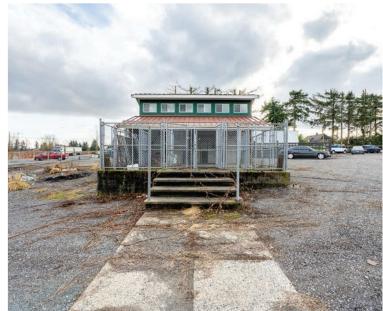

## ABOUT THE PROPERTY

9.90 ACRES HOUSE & ACREAGE. 2,236 SQ/FT. Fully renovated in 2023 home with 4 bedrooms and 2.5 bathrooms. The property has a second driveway access that leads to a Detached garage of 640 SQ/FT, plus there is an 850 SQ/FT Dog Kennel Building. Lots of open/ cleared space for Truck Parking and a great location to build an Estate Home (7,400 SQ/FT Buyer to verify). Close to all amenities and easy access to Fraser Highway, Highway #1, and USA Border.