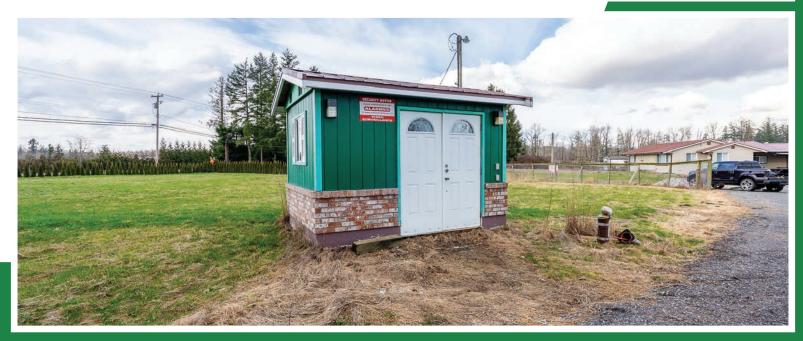

## ABOUT THE PROPERTY

9.90 ACRES HOUSE & ACREAGE. 2,236 SQ/FT. Fully renovated in 2023 home with 4 bedrooms and 2.5 bathrooms. The property has a second driveway access that leads to a Detached garage of 640 SQ/FT, plus there is an 850 SQ/FT Dog Kennel Building. Lots of open/ cleared space for Truck Parking and a great location to build an Estate Home (7,400 SQ/FT Buyer to verify). Close to all amenities and easy access to Fraser Highway, Highway #1, and USA Border.