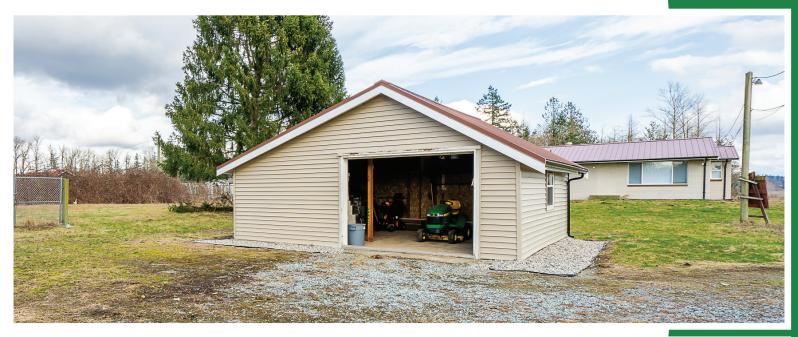

## ABOUT THE PROPERTY

9.90 ACRES HOUSE & ACREAGE. 2,236 SQ/FT. Fully renovated in 2023 home with 4 bedrooms and 2.5 bathrooms. The property has a second driveway access that leads to a Detached garage of 640 SQ/FT, plus there is an 850 SQ/FT Dog Kennel Building. Lots of open/ cleared space for Truck Parking and a great location to build an Estate Home (7,400 SQ/FT Buyer to verify). Close to all amenities and easy access to Fraser Highway, Highway #1, and USA Border.