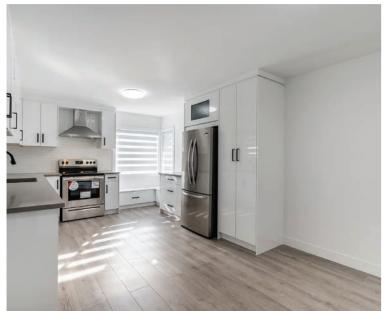

## ABOUT THE PROPERTY

9.90 ACRES HOUSE & ACREAGE. 2,236 SQ/FT. Fully renovated in 2023 home with 4 bedrooms and 2.5 bathrooms. The property has a second driveway access that leads to a Detached garage of 640 SQ/FT, plus there is an 850 SQ/FT Dog Kennel Building. Lots of open/ cleared space for Truck Parking and a great location to build an Estate Home (7,400 SQ/FT Buyer to verify). Close to all amenities and easy access to Fraser Highway, Highway #1, and USA Border.