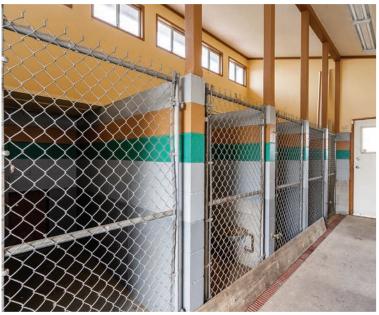

## ABOUT THE PROPERTY

9.90 ACRES HOUSE & ACREAGE. 2,236 SQ/FT. Fully renovated in 2023 home with 4 bedrooms and 2.5 bathrooms. The property has a second driveway access that leads to a Detached garage of 640 SQ/FT, plus there is an 850 SQ/FT Dog Kennel Building. Lots of open/ cleared space for Truck Parking and a great location to build an Estate Home (7,400 SQ/FT Buyer to verify). Close to all amenities and easy access to Fraser Highway, Highway #1, and USA Border.