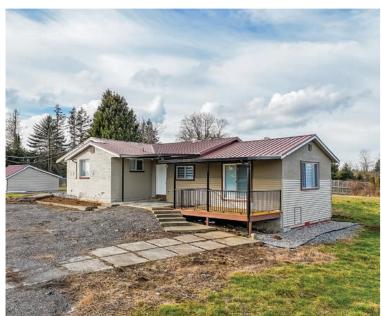

## ABOUT THE PROPERTY

9.90 ACRES HOUSE & ACREAGE. 2,236 SQ/FT. Fully renovated in 2023 home with 4 bedrooms and 2.5 bathrooms. The property has a second driveway access that leads to a Detached garage of 640 SQ/FT, plus there is an 850 SQ/FT Dog Kennel Building. Lots of open/ cleared space for Truck Parking and a great location to build an Estate Home (7,400 SQ/FT Buyer to verify). Close to all amenities and easy access to Fraser Highway, Highway #1, and USA Border.