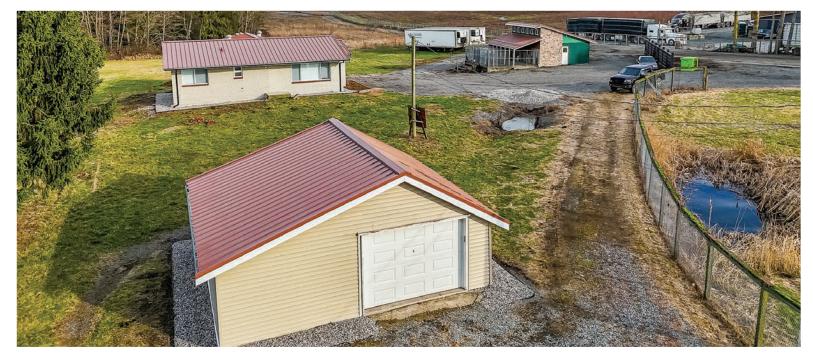

## ABOUT THE PROPERTY

9.90 ACRES HOUSE & ACREAGE. 2,236 SQ/FT. Fully renovated in 2023 home with 4 bedrooms and 2.5 bathrooms. The property has a second driveway access that leads to a Detached garage of 640 SQ/FT, plus there is an 850 SQ/FT Dog Kennel Building. Lots of open/ cleared space for Truck Parking and a great location to build an Estate Home (7,400 SQ/FT Buyer to verify). Close to all amenities and easy access to Fraser Highway, Highway #1, and USA Border.