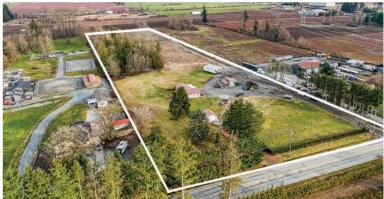

9.90 ACRES · HOUSE AND BUILDINGS

## PRICE \$3,375,000

**Frontage:** 330.38 ft (256 Street)

**Depth:** 1,146.98 ft

## ABOUT THE PROPERTY

9.90 ACRES HOUSE & ACREAGE. 2,236 SQ/FT. Fully renovated in 2023 home with 4 bedrooms and 2.5 bathrooms. The property has a second driveway access that leads to a Detached garage of 640 SQ/FT, plus there is an 850 SQ/FT Dog Kennel Building. Lots of open/ cleared space for Truck Parking and a great location to build an Estate Home (7,400 SQ/FT Buyer to verify). Close to all amenities and easy access to Fraser Highway, Highway #1, and USA Border.