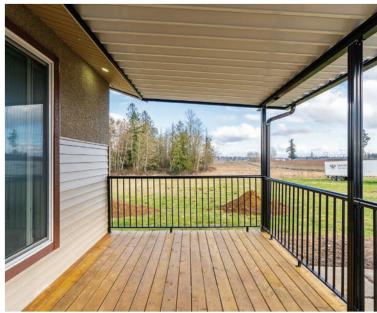

## ABOUT THE PROPERTY

9.90 ACRES HOUSE & ACREAGE. 2,236 SQ/FT. Fully renovated in 2023 home with 4 bedrooms and 2.5 bathrooms. The property has a second driveway access that leads to a Detached garage of 640 SQ/FT, plus there is an 850 SQ/FT Dog Kennel Building. Lots of open/ cleared space for Truck Parking and a great location to build an Estate Home (7,400 SQ/FT Buyer to verify). Close to all amenities and easy access to Fraser Highway, Highway #1, and USA Border.