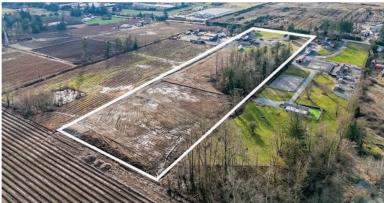

9.90 ACRES · HOUSE AND BUILDINGS

## PRICE \$3,375,000

**Frontage:** 330.38 ft (256 Street)

**Depth:** 1,146.98 ft

## ABOUT THE PROPERTY

9.90 ACRES HOUSE & ACREAGE. 2,236 SQ/FT. Fully renovated in 2023 home with 4 bedrooms and 2.5 bathrooms. The property has a second driveway access that leads to a Detached garage of 640 SQ/FT, plus there is an 850 SQ/FT Dog Kennel Building. Lots of open/ cleared space for Truck Parking and a great location to build an Estate Home (7,400 SQ/FT Buyer to verify). Close to all amenities and easy access to Fraser Highway, Highway #1, and USA Border.