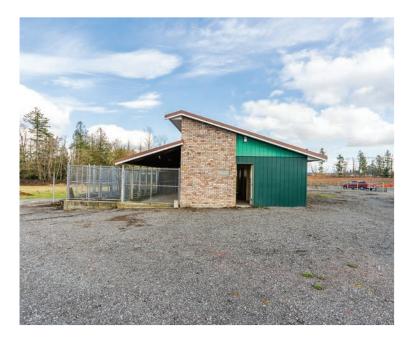

## ABOUT THE PROPERTY

9.90 ACRES HOUSE & ACREAGE. 2,236 SQ/FT. Fully renovated in 2023 home with 4 bedrooms and 2.5 bathrooms. The property has a second driveway access that leads to a Detached garage of 640 SQ/FT, plus there is an 850 SQ/FT Dog Kennel Building. Lots of open/ cleared space for Truck Parking and a great location to build an Estate Home (7,400 SQ/FT Buyer to verify). Close to all amenities and easy access to Fraser Highway, Highway #1, and USA Border.