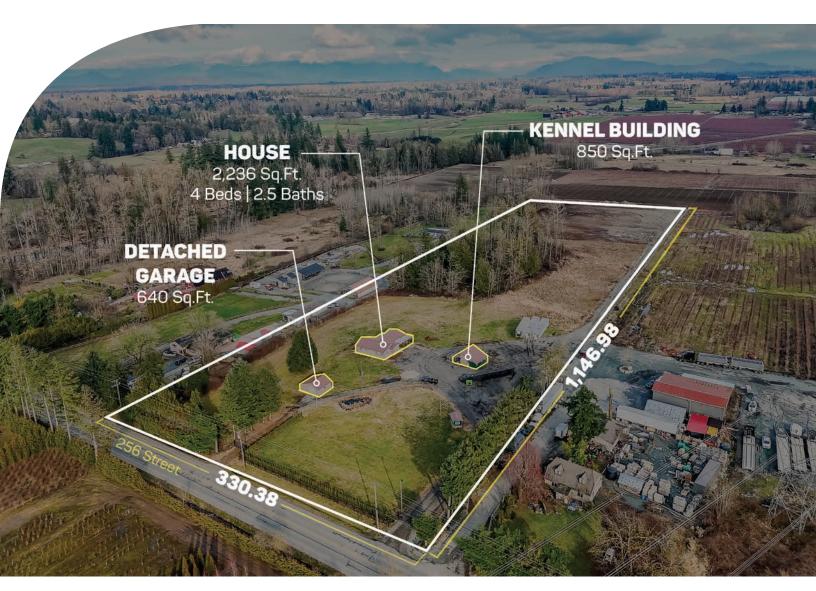

## PRICE \$3,375,000

**Frontage:** 330.38 ft (256 Street)

**Depth:** 1,146.98 ft

## ABOUT THE PROPERTY

9.90 ACRES HOUSE & ACREAGE. 2,236 SQ/FT. Fully renovated in 2023 home with 4 bedrooms and 2.5 bathrooms. The property has a second driveway access that leads to a Detached garage of 640 SQ/FT, plus there is an 850 SQ/FT Dog Kennel Building. Lots of open/ cleared space for Truck Parking and a great location to build an Estate Home (7,400 SQ/FT Buyer to verify). Close to all amenities and easy access to Fraser Highway, Highway #1, and USA Border.