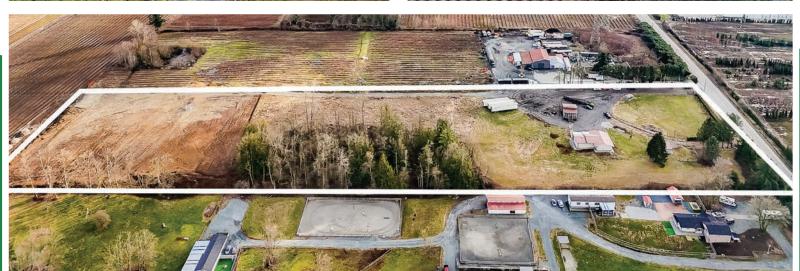

9.90 ACRES · HOUSE AND BUILDINGS

## PRICE \$3,375,000

**Frontage:** 330.38 ft (256 Street)

**Depth:** 1,146.98 ft

## ABOUT THE PROPERTY

9.90 ACRES HOUSE & ACREAGE. 2,236 SQ/FT. Fully renovated in 2023 home with 4 bedrooms and 2.5 bathrooms. The property has a second driveway access that leads to a Detached garage of 640 SQ/FT, plus there is an 850 SQ/FT Dog Kennel Building. Lots of open/ cleared space for Truck Parking and a great location to build an Estate Home (7,400 SQ/FT Buyer to verify). Close to all amenities and easy access to Fraser Highway, Highway #1, and USA Border.