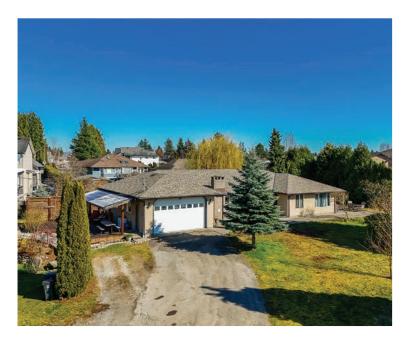

## ABOUT THE PROPERTY

**3.29 ACRES HOUSE AND ACREAGE.** Great location to build your Estate Home with the option to build an additional home. Parklike setting with a 430 FT Long Driveway to a 2,965 SQ/FT Sprawling Rancher with 2 Bedrooms and 2 Bathrooms. Includes a registered Bachelor Suite rented for \$1,400/Month and a detached 540 SQ/FT Workshop. Lots of future potential as the parcel is adjacent to Pitt Meadows Airport, Eagle Park, and Residential Development. The parcel is also within Metro Vancouver's Urban Containment boundary. Walking distance to Amenities, Schools, and Easy Access to Lougheed Highway & the Golden Ears Bridge.