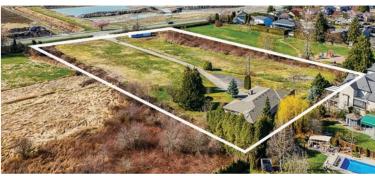

## ABOUT THE PROPERTY

**3.29 ACRES HOUSE AND ACREAGE.** Great location to build your Estate Home with the option to build an additional home. Parklike setting with a 430 FT Long Driveway to a 2,965 SQ/FT Sprawling Rancher with 2 Bedrooms and 2 Bathrooms. Includes a registered Bachelor Suite rented for \$1,400/Month and a detached 540 SQ/FT Workshop. Lots of future potential as the parcel is adjacent to Pitt Meadows Airport, Eagle Park, and Residential Development. The parcel is also within Metro Vancouver's Urban Containment boundary. Walking distance to Amenities, Schools, and Easy Access to Lougheed Highway & the Golden Ears Bridge.