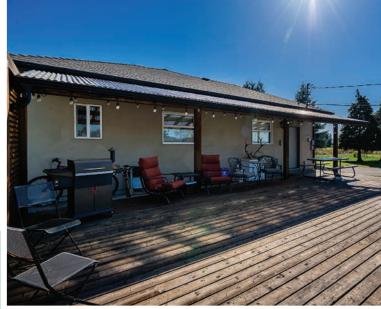

## ABOUT THE PROPERTY

**3.29 ACRES HOUSE AND ACREAGE.** Great location to build your Estate Home with the option to build an additional home. Parklike setting with a 430 FT Long Driveway to a 2,965 SQ/FT Sprawling Rancher with 2 Bedrooms and 2 Bathrooms. Includes a registered Bachelor Suite rented for \$1,400/Month and a detached 540 SQ/FT Workshop. Lots of future potential as the parcel is adjacent to Pitt Meadows Airport, Eagle Park, and Residential Development. The parcel is also within Metro Vancouver's Urban Containment boundary. Walking distance to Amenities, Schools, and Easy Access to Lougheed Highway & the Golden Ears Bridge.