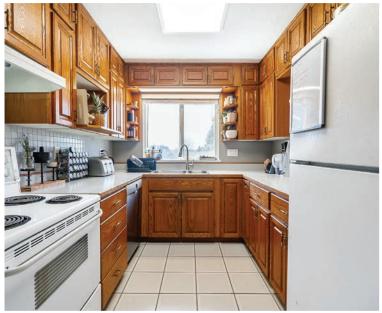

## ABOUT THE PROPERTY

**3.29 ACRES HOUSE AND ACREAGE.** Great location to build your Estate Home with the option to build an additional home. Parklike setting with a 430 FT Long Driveway to a 2,965 SQ/FT Sprawling Rancher with 2 Bedrooms and 2 Bathrooms. Includes a registered Bachelor Suite rented for \$1,400/Month and a detached 540 SQ/FT Workshop. Lots of future potential as the parcel is adjacent to Pitt Meadows Airport, Eagle Park, and Residential Development. The parcel is also within Metro Vancouver's Urban Containment boundary. Walking distance to Amenities, Schools, and Easy Access to Lougheed Highway & the Golden Ears Bridge.