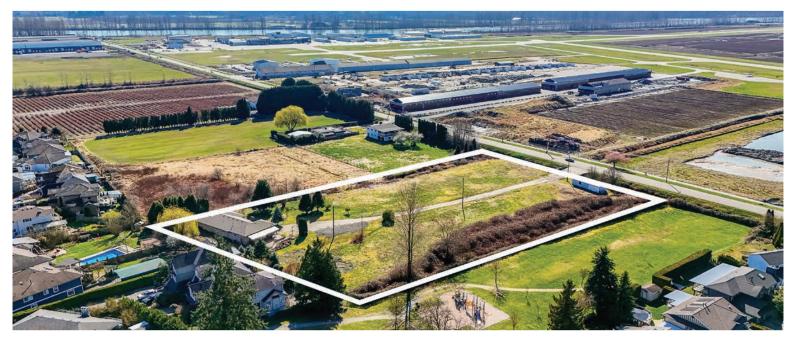

## ABOUT THE PROPERTY

**3.29 ACRES HOUSE AND ACREAGE.** Great location to build your Estate Home with the option to build an additional home. Parklike setting with a 430 FT Long Driveway to a 2,965 SQ/FT Sprawling Rancher with 2 Bedrooms and 2 Bathrooms. Includes a registered Bachelor Suite rented for \$1,400/Month and a detached 540 SQ/FT Workshop. Lots of future potential as the parcel is adjacent to Pitt Meadows Airport, Eagle Park, and Residential Development. The parcel is also within Metro Vancouver's Urban Containment boundary. Walking distance to Amenities, Schools, and Easy Access to Lougheed Highway & the Golden Ears Bridge.