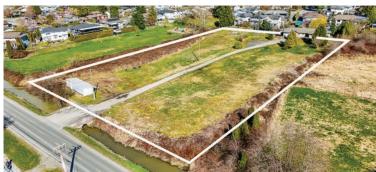

## ABOUT THE PROPERTY

**3.29 ACRES HOUSE AND ACREAGE.** Great location to build your Estate Home with the option to build an additional home. Parklike setting with a 430 FT Long Driveway to a 2,965 SQ/FT Sprawling Rancher with 2 Bedrooms and 2 Bathrooms. Includes a registered Bachelor Suite rented for \$1,400/Month and a detached 540 SQ/FT Workshop. Lots of future potential as the parcel is adjacent to Pitt Meadows Airport, Eagle Park, and Residential Development. The parcel is also within Metro Vancouver's Urban Containment boundary. Walking distance to Amenities, Schools, and Easy Access to Lougheed Highway & the Golden Ears Bridge.