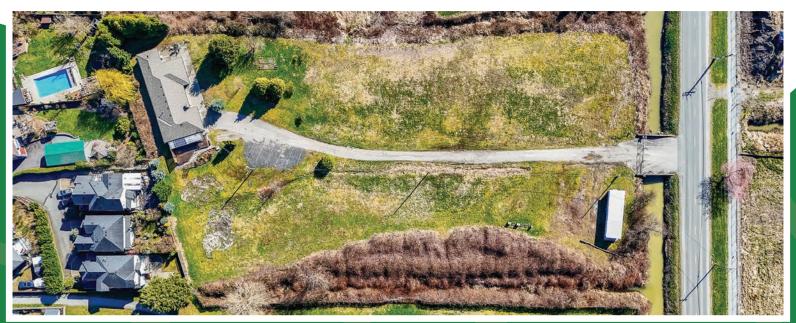

## ABOUT THE PROPERTY

**3.29 ACRES HOUSE AND ACREAGE.** Great location to build your Estate Home with the option to build an additional home. Parklike setting with a 430 FT Long Driveway to a 2,965 SQ/FT Sprawling Rancher with 2 Bedrooms and 2 Bathrooms. Includes a registered Bachelor Suite rented for \$1,400/Month and a detached 540 SQ/FT Workshop. Lots of future potential as the parcel is adjacent to Pitt Meadows Airport, Eagle Park, and Residential Development. The parcel is also within Metro Vancouver's Urban Containment boundary. Walking distance to Amenities, Schools, and Easy Access to Lougheed Highway & the Golden Ears Bridge.