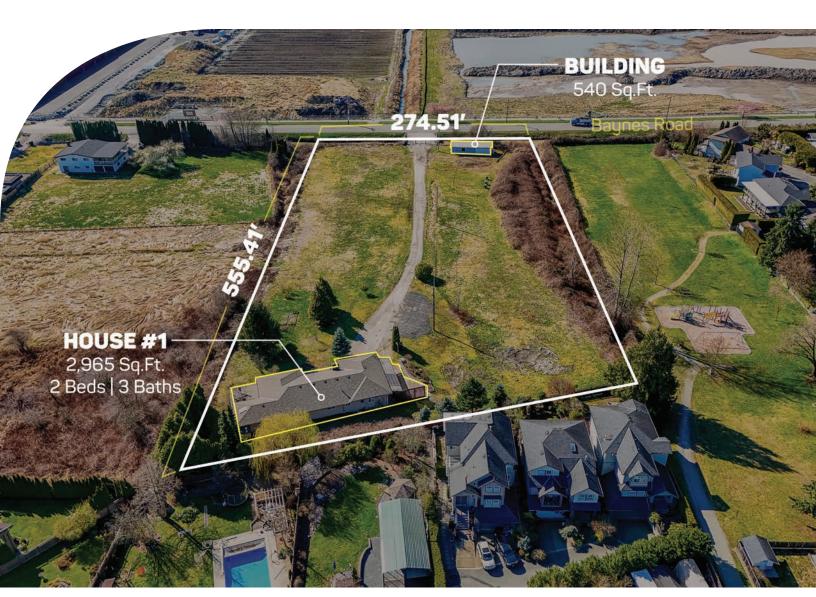

## PRICE \$2,950,000

Frontage: 274.51 ft (Baynes Road)

**Depth:** 555.A41 ft

## ABOUT THE PROPERTY

**3.29 ACRES HOUSE AND ACREAGE.** Great location to build your Estate Home with the option to build an additional home. Parklike setting with a 430 FT Long Driveway to a 2,965 SQ/FT Sprawling Rancher with 2 Bedrooms and 2 Bathrooms. Includes a registered Bachelor Suite rented for \$1,400/Month and a detached 540 SQ/FT Workshop. Lots of future potential as the parcel is adjacent to Pitt Meadows Airport, Eagle Park, and Residential Development. The parcel is also within Metro Vancouver's Urban Containment boundary. Walking distance to Amenities, Schools, and Easy Access to Lougheed Highway & the Golden Ears Bridge.