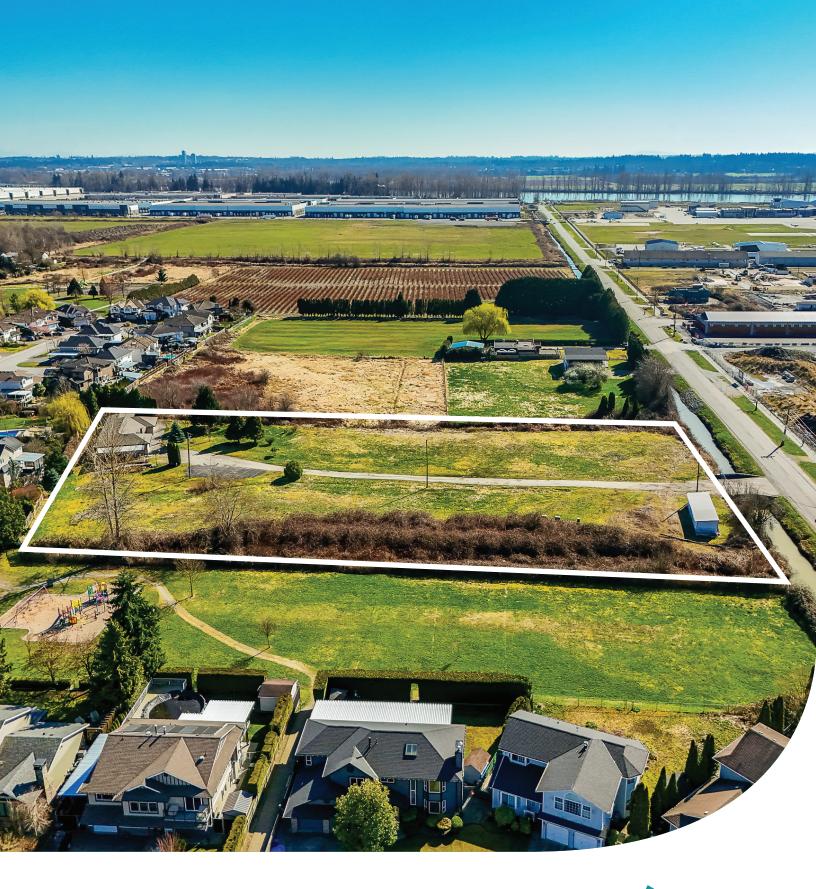

3.29 ACRES · HOUSE AND ACREAGE

## ABOUT THE PROPERTY

**3.29 ACRES HOUSE AND ACREAGE.** Great location to build your Estate Home with the option to build an additional home. Parklike setting with a 430 FT Long Driveway to a 2,965 SQ/FT Sprawling Rancher with 2 Bedrooms and 2 Bathrooms. Includes a registered Bachelor Suite rented for \$1,400/Month and a detached 540 SQ/FT Workshop. Lots of future potential as the parcel is adjacent to Pitt Meadows Airport, Eagle Park, and Residential Development. The parcel is also within Metro Vancouver's Urban Containment boundary. Walking distance to Amenities, Schools, and Easy Access to Lougheed Highway & the Golden Ears Bridge.