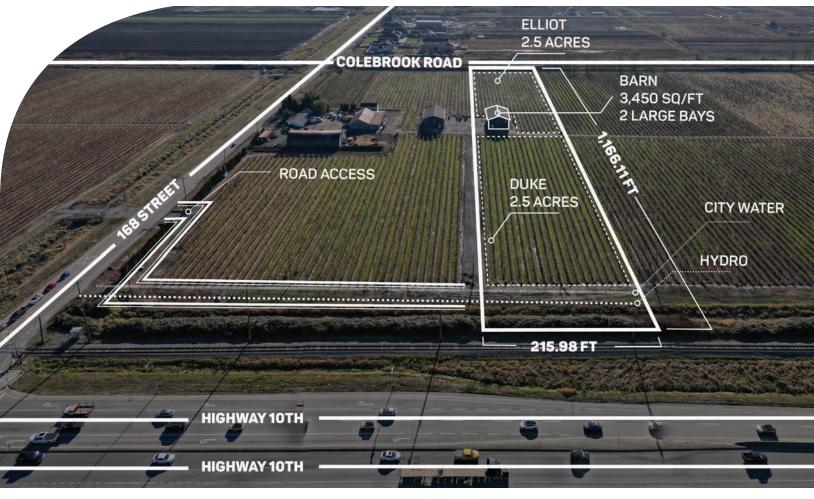

## PRICE \$2,300,000

Frontage: 215.98 ft (Colebrook Road) Depth: 1166.11 ft

## **ABOUT THE PROPERTY**

**5.78 ACRE BLUEBERRY FARM AND BUILDING!** Great Hobby farm, which is currently planted in 5 acres of Blueberries (2.5 Acres Duke and 2.5 Acres Elliot) with approx 30,000 LBS for 2022. 3,450 SQ/FT Barn with 2 Large Bay Doors built-in 2022. The property is connected to City Water and Hydro. Road access is from 168 Street along slide Highway #10. Close to all amenities and easy access to Highway #10, #17, #1, and US Border.

- Crops:
  Blueberry
- Varieties:

Duke: 2.5 Acres, Planted in 1997 Elliot: 2.5 Acres, Planted in 2018

• Yield: 2022 - 30,000 LBS

#### Irrigation: Yes - 1 Zone with City Water

- Buildings: Barn - 3,450 SQ/FT, 2 Large Bays
- Hydro: Yes - Connected
- Water: City Water - Connected