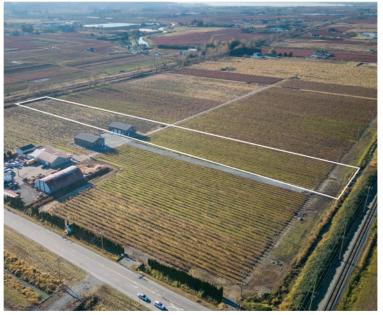

### 16711 COLEBROOK ROAD, SURREY

5.78 ACRES · BLUEBERRY FARM & BUILDING

## **ABOUT THE PROPERTY**

**5.78 ACRE BLUEBERRY FARM AND BUILDING!** Great Hobby farm, which is currently planted in 5 acres of Blueberries (2.5 Acres Duke and 2.5 Acres Elliot) with approx 30,000 LBS for 2022. 3,450 SQ/FT Barn with 2 Large Bay Doors built-in 2022. The property is connected to City Water and Hydro. Road access is from 168 Street along slide Highway #10. Close to all amenities and easy access to Highway #10, #17, #1, and US Border.

- Crops:
  Blueberry
- Varieties:

Duke: 2.5 Acres, Planted in 1997 Elliot: 2.5 Acres, Planted in 2018

• Yield: 2022 - 30,000 LBS

#### Irrigation: Yes - 1 Zone with City Water

- Buildings: Barn - 3,450 SQ/FT, 2 Large Bays
- Hydro: Yes - Connected
- Water: City Water - Connected