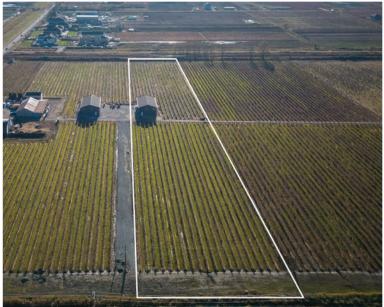

### 16711 COLEBROOK ROAD, SURREY

5.78 ACRES · BLUEBERRY FARM & BUILDING

## **ABOUT THE PROPERTY**

**5.78 ACRE BLUEBERRY FARM AND BUILDING!** Great Hobby farm, which is currently planted in 5 acres of Blueberries (2.5 Acres Duke and 2.5 Acres Elliot) with approx 30,000 LBS for 2022. 3,450 SQ/FT Barn with 2 Large Bay Doors built-in 2022. The property is connected to City Water and Hydro. Road access is from 168 Street along slide Highway #10. Close to all amenities and easy access to Highway #10, #17, #1, and US Border.

- Crops:
  Blueberry
- Varieties:

Duke: 2.5 Acres, Planted in 1997 Elliot: 2.5 Acres, Planted in 2018

• Yield: 2022 - 30,000 LBS

#### Irrigation: Yes - 1 Zone with City Water

- Buildings: Barn - 3,450 SQ/FT, 2 Large Bays
- Hydro: Yes - Connected
- Water: City Water - Connected