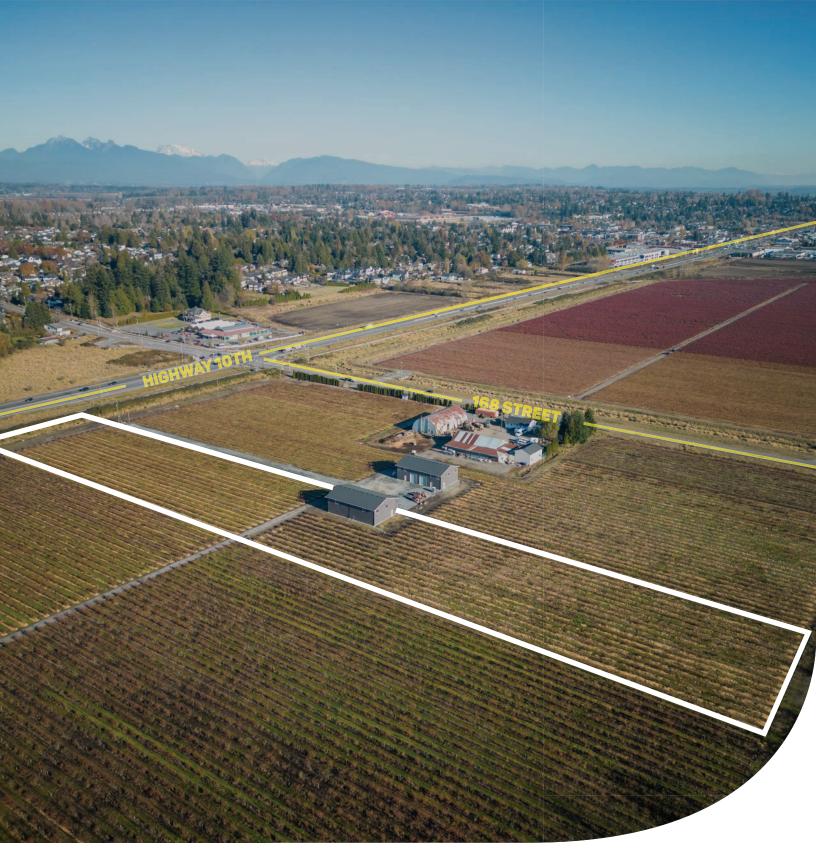

### 16711 COLEBROOK ROAD, SURREY

5.78 ACRES · BLUEBERRY FARM & BUILDING

## **ABOUT THE PROPERTY**

**5.78 ACRE BLUEBERRY FARM AND BUILDING!** Great Hobby farm, which is currently planted in 5 acres of Blueberries (2.5 Acres Duke and 2.5 Acres Elliot) with approx 30,000 LBS for 2022. 3,450 SQ/FT Barn with 2 Large Bay Doors built-in 2022. The property is connected to City Water and Hydro. Road access is from 168 Street along slide Highway #10. Close to all amenities and easy access to Highway #10, #17, #1, and US Border.