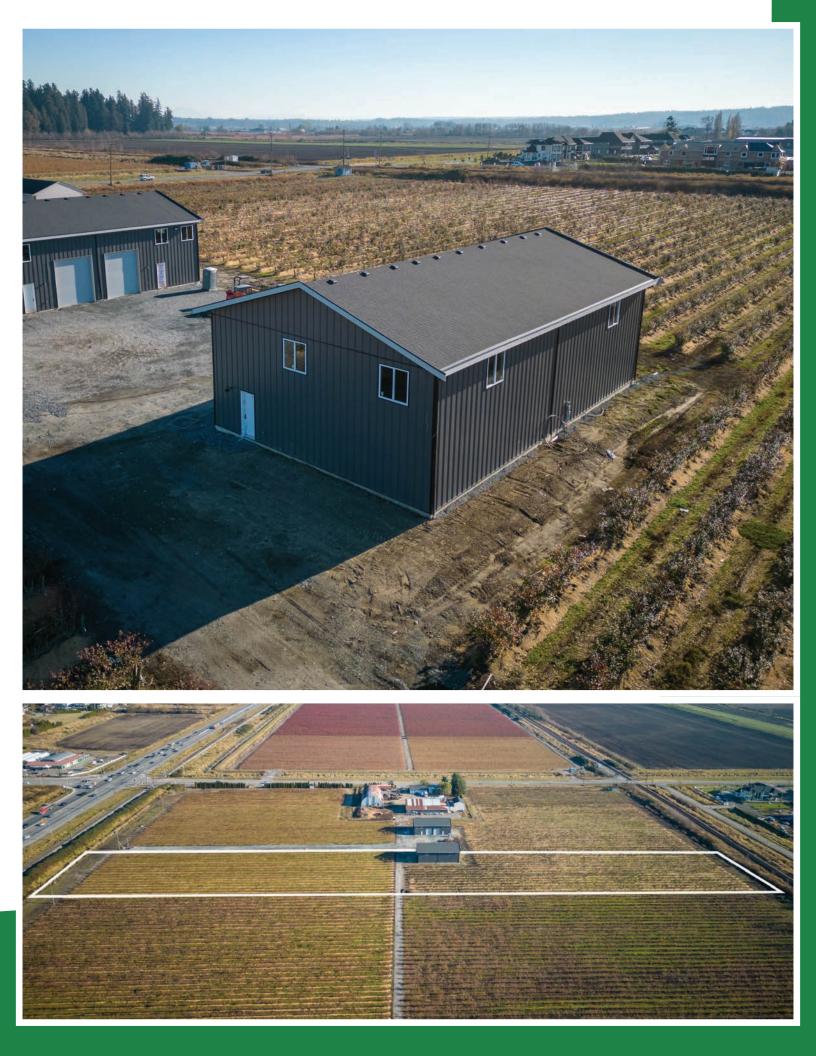

## **ABOUT THE PROPERTY**

**5.78 ACRE BLUEBERRY FARM AND BUILDING!** Great Hobby farm, which is currently planted in 5 acres of Blueberries (2.5 Acres Duke and 2.5 Acres Elliot) with approx 30,000 LBS for 2022. 3,450 SQ/FT Barn with 2 Large Bay Doors built-in 2022. The property is connected to City Water and Hydro. Road access is from 168 Street along slide Highway #10. Close to all amenities and easy access to Highway #10, #17, #1, and US Border.

#### Irrigation: Yes - 1 Zone with City Water

- Buildings: Barn - 3,450 SQ/FT, 2 Large Bays
- Hydro: Yes - Connected
- Water: City Water - Connected