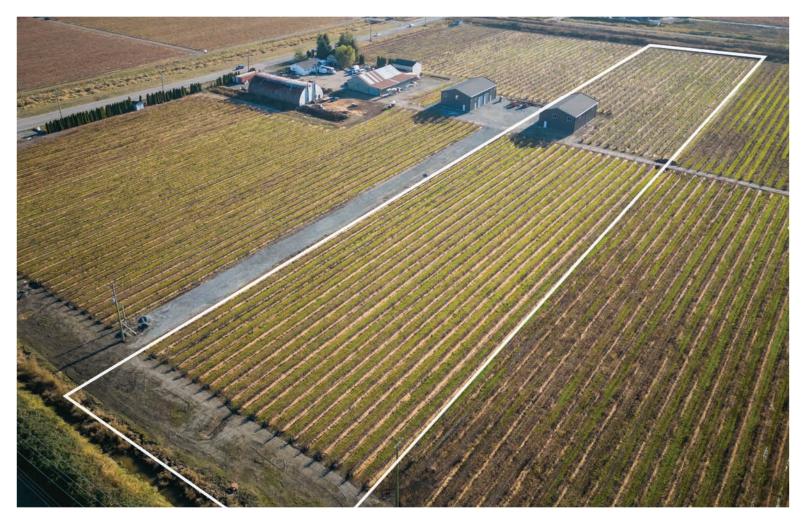

## **ABOUT THE PROPERTY**

**5.78 ACRE BLUEBERRY FARM AND BUILDING!** Great Hobby farm, which is currently planted in 5 acres of Blueberries (2.5 Acres Duke and 2.5 Acres Elliot) with approx 30,000 LBS for 2022. 3,450 SQ/FT Barn with 2 Large Bay Doors built-in 2022. The property is connected to City Water and Hydro. Road access is from 168 Street along slide Highway #10. Close to all amenities and easy access to Highway #10, #17, #1, and US Border.