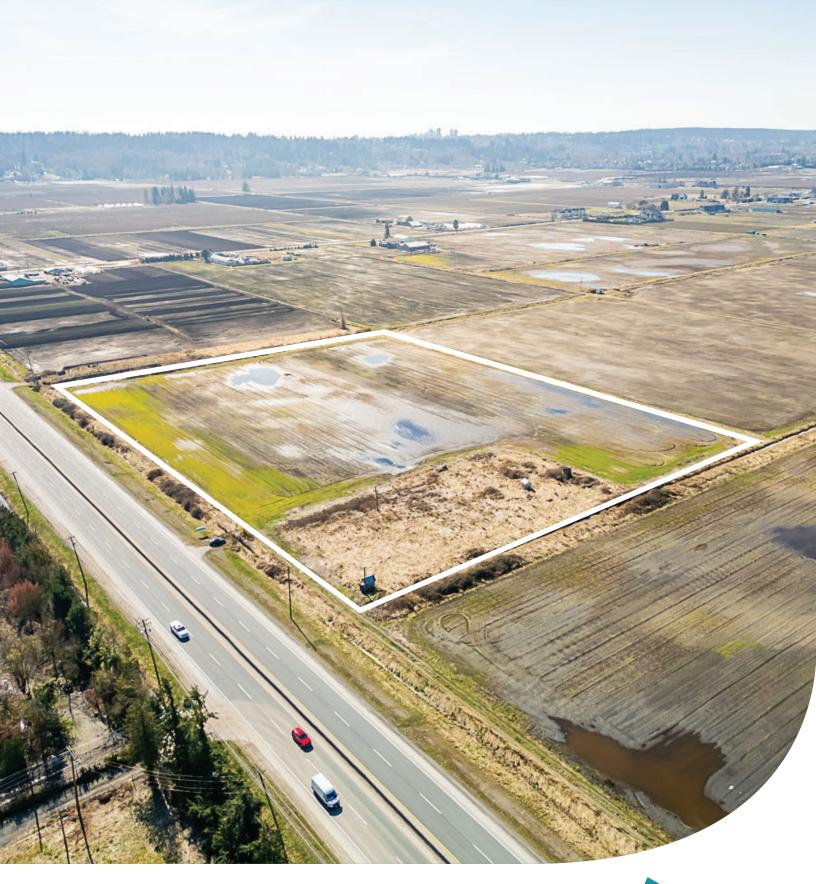

11.22 ACRES · LAND ONLY

### ABOUT THE PROPERTY

**11.22 ACRES LAND ONLY.** Great location to build an Estate Home (5,400 SQ/FT) and build a barn (8,000 - 10,000 SQ/FT). The Large frontage of 773.16' on 176 Street (Highway #17) is great for building an Agribusiness Facility or for Agritourism. Fertile soil is great for various crops like Blueberries, Vegetables, and or Nursery Operations. All utilities at the lot line, City Water, and Natural Gas, accessible to 3-Phase Power. Close to all amenities, and easy access to Highway #10, Highway #1, and USA Border.