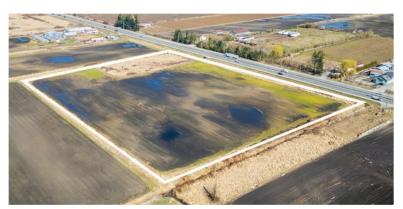

11.22 ACRES · LAND ONLY

### PRICE \$3,450,000

**Frontage:** 773.16 ft (176 Street)

**Depth:** 594.71 ft

### ABOUT THE PROPERTY

**11.22 ACRES LAND ONLY.** Great location to build an Estate Home (5,400 SQ/FT) and build a barn (8,000 - 10,000 SQ/FT). The Large frontage of 773.16' on 176 Street (Highway #17) is great for building an Agribusiness Facility or for Agritourism. Fertile soil is great for various crops like Blueberries, Vegetables, and or Nursery Operations. All utilities at the lot line, City Water, and Natural Gas, accessible to 3-Phase Power. Close to all amenities, and easy access to Highway #10, Highway #1, and USA Border.