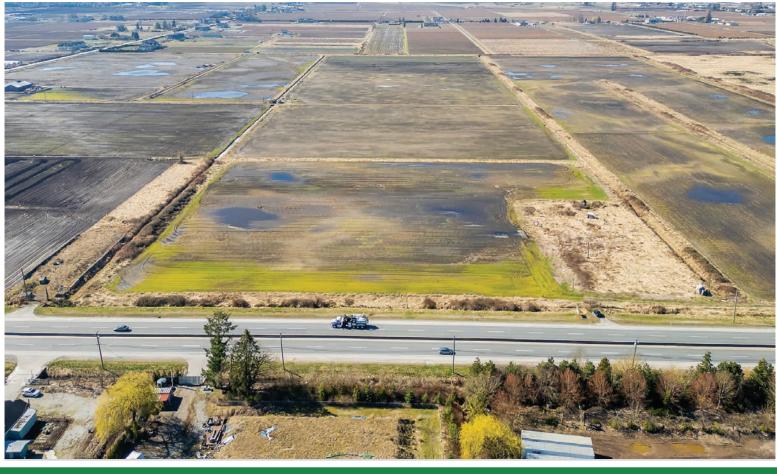

### ABOUT THE PROPERTY

**11.22 ACRES LAND ONLY.** Great location to build an Estate Home (5,400 SQ/FT) and build a barn (8,000 - 10,000 SQ/FT). The Large frontage of 773.16' on 176 Street (Highway #17) is great for building an Agribusiness Facility or for Agritourism. Fertile soil is great for various crops like Blueberries, Vegetables, and or Nursery Operations. All utilities at the lot line, City Water, and Natural Gas, accessible to 3-Phase Power. Close to all amenities, and easy access to Highway #10, Highway #1, and USA Border.