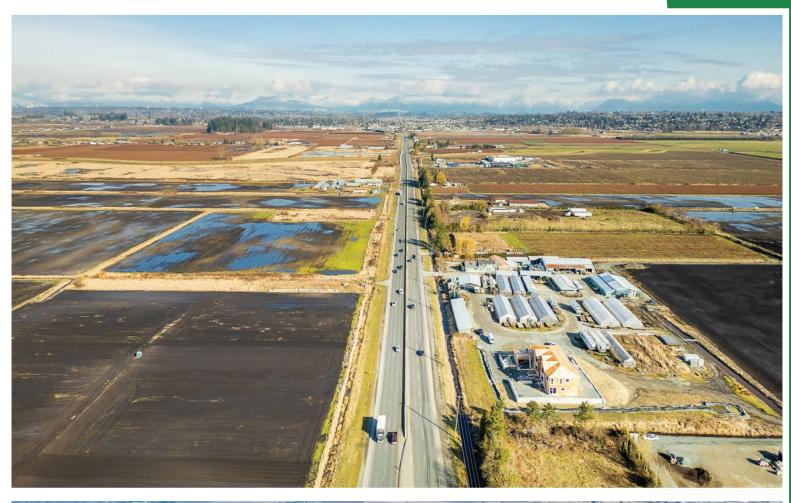

### ABOUT THE PROPERTY

**11.22 ACRES LAND ONLY.** Great location to build an Estate Home (5,400 SQ/FT) and build a barn (8,000 - 10,000 SQ/FT). The Large frontage of 773.16' on 176 Street (Highway #17) is great for building an Agribusiness Facility or for Agritourism. Fertile soil is great for various crops like Blueberries, Vegetables, and or Nursery Operations. All utilities at the lot line, City Water, and Natural Gas, accessible to 3-Phase Power. Close to all amenities, and easy access to Highway #10, Highway #1, and USA Border.