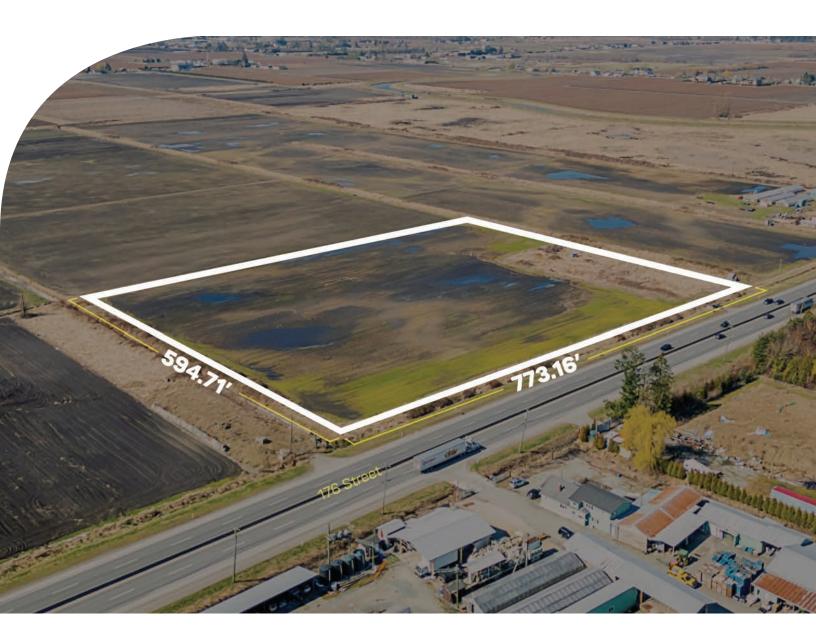

### PRICE \$3,450,000

**Frontage:** 773.16 ft (176 Street)

**Depth:** 594.71 ft

### ABOUT THE PROPERTY

**11.22 ACRES LAND ONLY.** Great location to build an Estate Home (5,400 SQ/FT) and build a barn (8,000 - 10,000 SQ/FT). The Large frontage of 773.16' on 176 Street (Highway #17) is great for building an Agribusiness Facility or for Agritourism. Fertile soil is great for various crops like Blueberries, Vegetables, and or Nursery Operations. All utilities at the lot line, City Water, and Natural Gas, accessible to 3-Phase Power. Close to all amenities, and easy access to Highway #10, Highway #1, and USA Border.