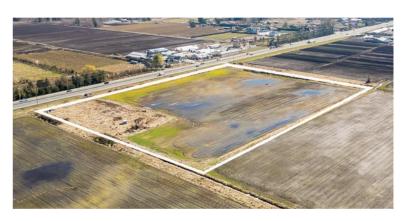

11.22 ACRES · LAND ONLY

### PRICE \$3,450,000

**Frontage:** 773.16 ft (176 Street)

**Depth:** 594.71 ft

### ABOUT THE PROPERTY

**11.22 ACRES LAND ONLY.** Great location to build an Estate Home (5,400 SQ/FT) and build a barn (8,000 - 10,000 SQ/FT). The Large frontage of 773.16' on 176 Street (Highway #17) is great for building an Agribusiness Facility or for Agritourism. Fertile soil is great for various crops like Blueberries, Vegetables, and or Nursery Operations. All utilities at the lot line, City Water, and Natural Gas, accessible to 3-Phase Power. Close to all amenities, and easy access to Highway #10, Highway #1, and USA Border.