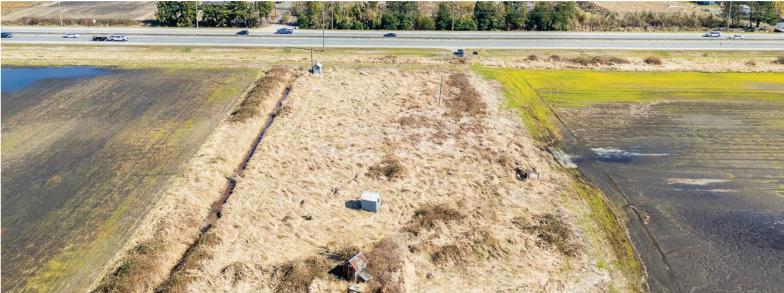

### ABOUT THE PROPERTY

**11.22 ACRES LAND ONLY.** Great location to build an Estate Home (5,400 SQ/FT) and build a barn (8,000 - 10,000 SQ/FT). The Large frontage of 773.16' on 176 Street (Highway #17) is great for building an Agribusiness Facility or for Agritourism. Fertile soil is great for various crops like Blueberries, Vegetables, and or Nursery Operations. All utilities at the lot line, City Water, and Natural Gas, accessible to 3-Phase Power. Close to all amenities, and easy access to Highway #10, Highway #1, and USA Border.