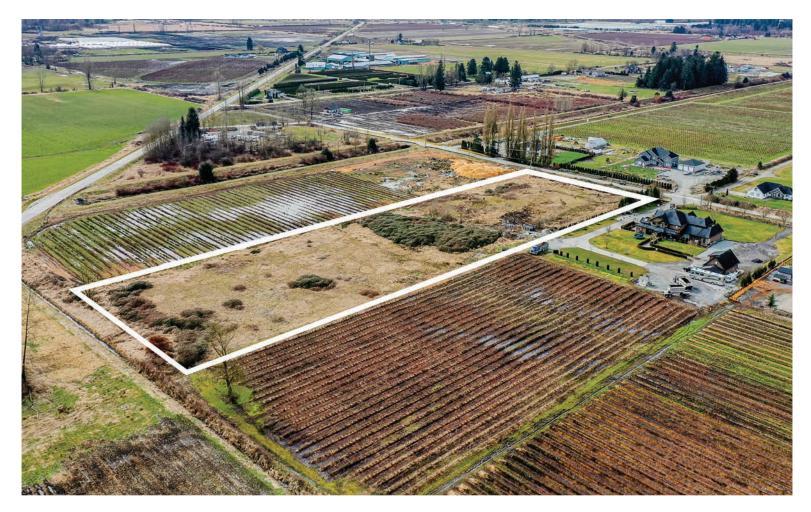

## PRICE \$2,988,000

Frontage: 255.11 ft (184 Street) Depth: 842.94 ft

## **ABOUT THE PROPERTY**

**5 ACRES - PRELOADED AND READY TO BUILD in Port Kells.** Ready to build a 5,400 SQ/FT Home on a 20,000 SQ/FT Pre-load pad and ready to build a Building on a 7,308 SQ/ FT Pre-load pad. Great location to build your dream home and/or start a hobby farm. Fertile soil suitable for various crops, fruits & vegetables. Easy Access to Highway #15 (176 Street), Fraser Highway, Highway #1 (Trans-Canada), and Golden Ears Way. Close to all amenities.