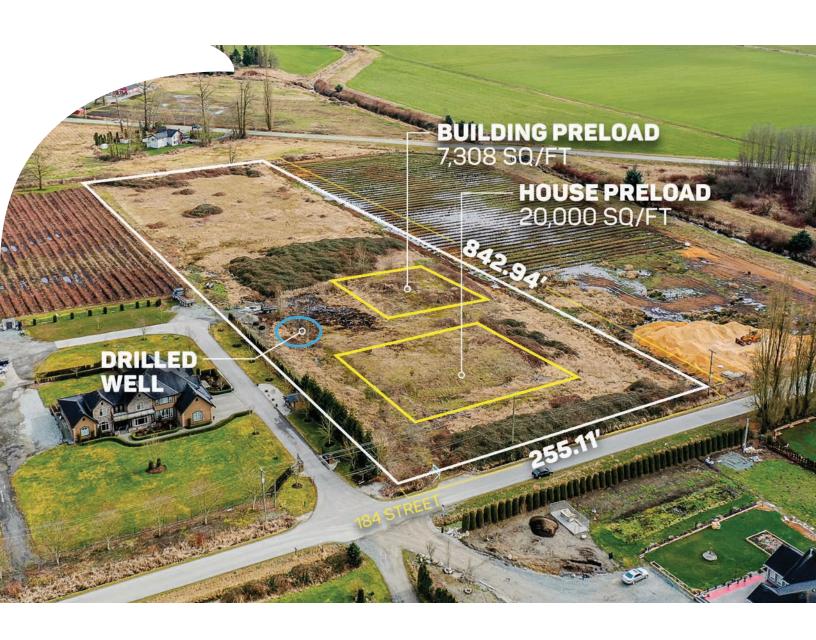

## **ABOUT THE PROPERTY**

**5 ACRES - PRELOADED AND READY TO BUILD in Port Kells.** Ready to build a 5,400 SQ/FT Home on a 20,000 SQ/FT Pre-load pad and ready to build a Building on a 7,308 SQ/ FT Pre-load pad. Great location to build your dream home and/or start a hobby farm. Fertile soil suitable for various crops, fruits & vegetables. Easy Access to Highway #15 (176 Street), Fraser Highway, Highway #1 (Trans-Canada), and Golden Ears Way. Close to all amenities.