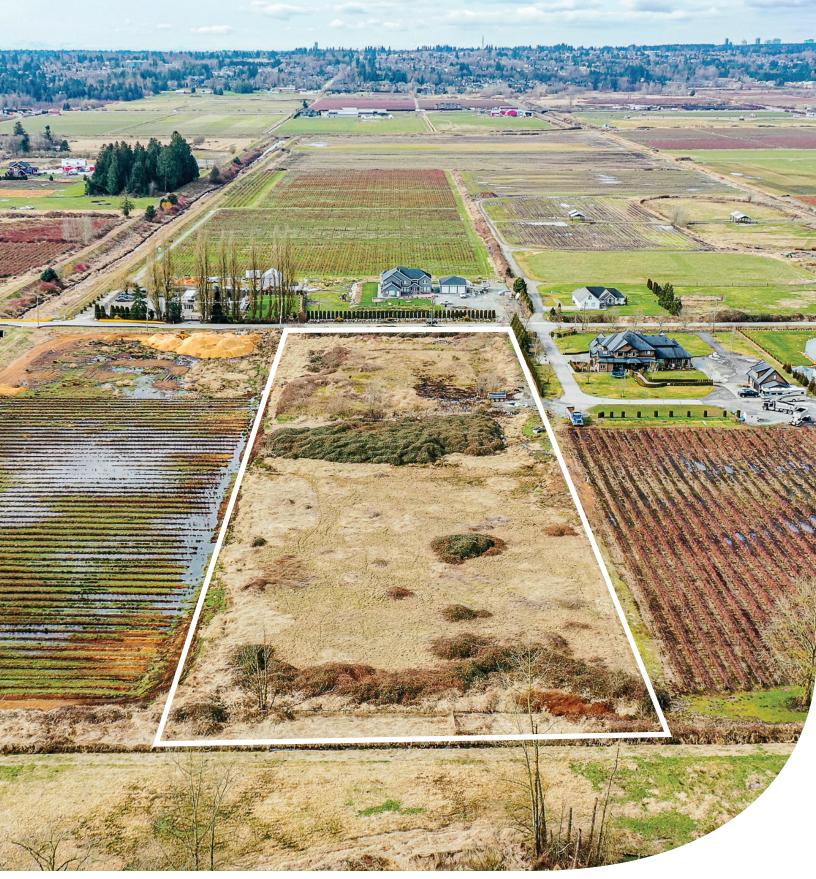

## PRICE \$2,988,000

Frontage: 255.11 ft (184 Street) Depth: 842.94 ft

## **ABOUT THE PROPERTY**

**5 ACRES - PRELOADED AND READY TO BUILD in Port Kells.** Ready to build a 5,400 SQ/FT Home on a 20,000 SQ/FT Pre-load pad and ready to build a Building on a 7,308 SQ/ FT Pre-load pad. Great location to build your dream home and/or start a hobby farm. Fertile soil suitable for various crops, fruits & vegetables. Easy Access to Highway #15 (176 Street), Fraser Highway, Highway #1 (Trans-Canada), and Golden Ears Way. Close to all amenities.