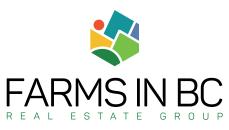

## PRICE \$2,988,000

Frontage: 255.11 ft (184 Street) Depth: 842.94 ft

## **ABOUT THE PROPERTY**

**5 ACRES - PRELOADED AND READY TO BUILD in Port Kells.** Ready to build a 5,400 SQ/FT Home on a 20,000 SQ/FT Pre-load pad and ready to build a Building on a 7,308 SQ/ FT Pre-load pad. Great location to build your dream home and/or start a hobby farm. Fertile soil suitable for various crops, fruits & vegetables. Easy Access to Highway #15 (176 Street), Fraser Highway, Highway #1 (Trans-Canada), and Golden Ears Way. Close to all amenities.