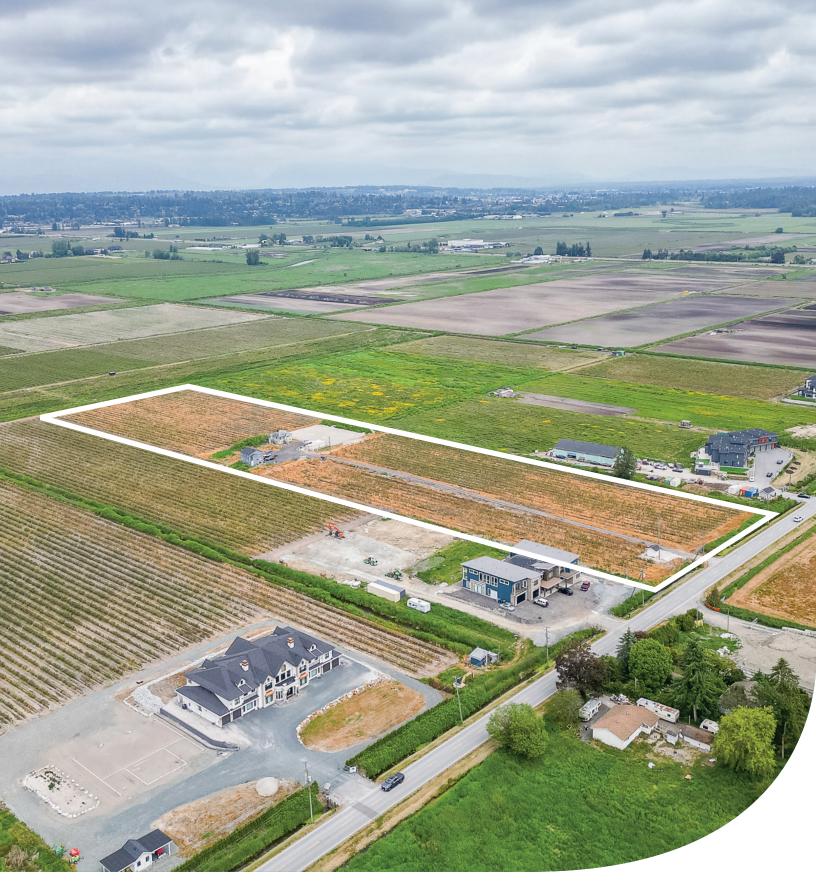

### 17027 40 AVENUE, SURREY

9.43 ACRES • 2 HOUSES & BLUEBERRY FARM

### **ABOUT THE PROPERTY**

**9.43 ACRES WITH TWO HOUSES AND BLUEBERRY FARM!** Rare opportunity to build your dream home of 5,400 SQ/ FT 600 Feet from 40 Avenue, and access to all utilities (City Water, Gas, Hydro, and Electricity). Centrally located just east of Morgan Creek with amazing valley and mountain views. The property has 2 - 1,800 square feet of houses. The first house has 2 bedrooms & 1 bath with an unfinished basement; the second house has a total of 4 bedrooms & 2 baths. 10,000 SQ/FT Preload area approved for a 7,700 SQ/FT Building. The property is planted in three-year-old Liberty variety blueberry with full drip irrigation. Close to all amenities; schools, transit, and shopping. Easy access to Highway #10, Highway #15, and the US Border.