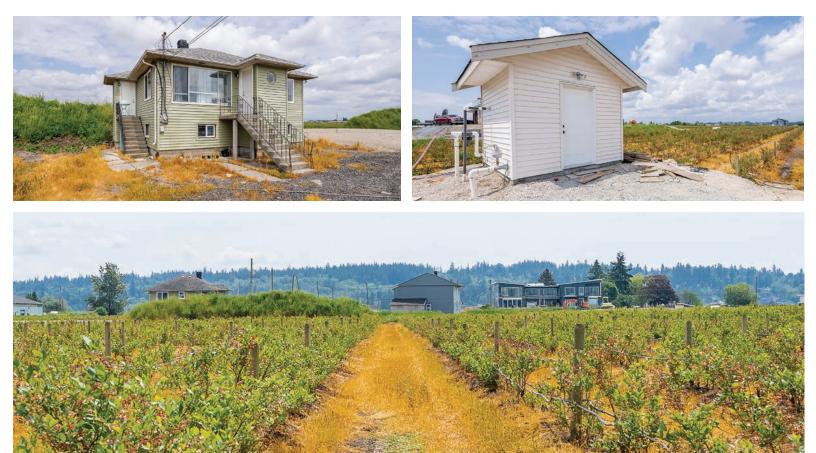

### **ABOUT THE PROPERTY**

**9.43 ACRES WITH TWO HOUSES AND BLUEBERRY FARM!** Rare opportunity to build your dream home of 5,400 SQ/ FT 600 Feet from 40 Avenue, and access to all utilities (City Water, Gas, Hydro, and Electricity). Centrally located just east of Morgan Creek with amazing valley and mountain views. The property has 2 - 1,800 square feet of houses. The first house has 2 bedrooms & 1 bath with an unfinished basement; the second house has a total of 4 bedrooms & 2 baths. 10,000 SQ/FT Preload area approved for a 7,700 SQ/FT Building. The property is planted in three-year-old Liberty variety blueberry with full drip irrigation. Close to all amenities; schools, transit, and shopping. Easy access to Highway #10, Highway #15, and the US Border.