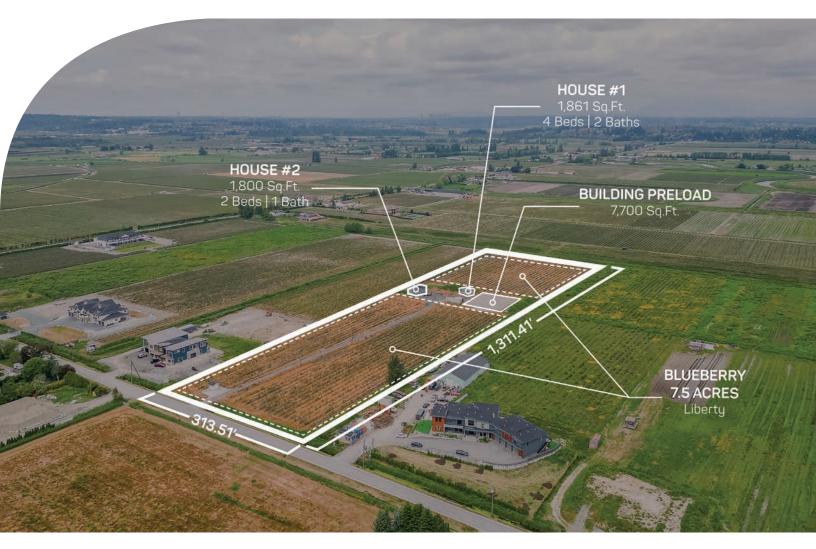

### 17027 40 AVENUE, SURREY

9.43 ACRES • 2 HOUSES & BLUEBERRY FARM

## PRICE \$4,475,000

Frontage: 313.51 ft (40 Avenue) Depth: 1,311.41 ft

### **ABOUT THE PROPERTY**

**9.43 ACRES WITH TWO HOUSES AND BLUEBERRY FARM!** Rare opportunity to build your dream home of 5,400 SQ/ FT 600 Feet from 40 Avenue, and access to all utilities (City Water, Gas, Hydro, and Electricity). Centrally located just east of Morgan Creek with amazing valley and mountain views. The property has 2 - 1,800 square feet of houses. The first house has 2 bedrooms & 1 bath with an unfinished basement; the second house has a total of 4 bedrooms & 2 baths. 10,000 SQ/FT Preload area approved for a 7,700 SQ/FT Building. The property is planted in three-year-old Liberty variety blueberry with full drip irrigation. Close to all amenities; schools, transit, and shopping. Easy access to Highway #10, Highway #15, and the US Border.