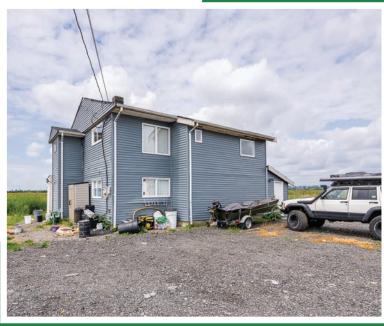

### **ABOUT THE PROPERTY**

**9.43 ACRES WITH TWO HOUSES AND BLUEBERRY FARM!** Rare opportunity to build your dream home of 5,400 SQ/ FT 600 Feet from 40 Avenue, and access to all utilities (City Water, Gas, Hydro, and Electricity). Centrally located just east of Morgan Creek with amazing valley and mountain views. The property has 2 - 1,800 square feet of houses. The first house has 2 bedrooms & 1 bath with an unfinished basement; the second house has a total of 4 bedrooms & 2 baths. 10,000 SQ/FT Preload area approved for a 7,700 SQ/FT Building. The property is planted in three-year-old Liberty variety blueberry with full drip irrigation. Close to all amenities; schools, transit, and shopping. Easy access to Highway #10, Highway #15, and the US Border.