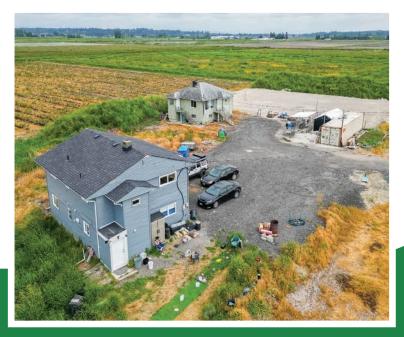

### **ABOUT THE PROPERTY**

**9.43 ACRES WITH TWO HOUSES AND BLUEBERRY FARM!** Rare opportunity to build your dream home of 5,400 SQ/ FT 600 Feet from 40 Avenue, and access to all utilities (City Water, Gas, Hydro, and Electricity). Centrally located just east of Morgan Creek with amazing valley and mountain views. The property has 2 - 1,800 square feet of houses. The first house has 2 bedrooms & 1 bath with an unfinished basement; the second house has a total of 4 bedrooms & 2 baths. 10,000 SQ/FT Preload area approved for a 7,700 SQ/FT Building. The property is planted in three-year-old Liberty variety blueberry with full drip irrigation. Close to all amenities; schools, transit, and shopping. Easy access to Highway #10, Highway #15, and the US Border.