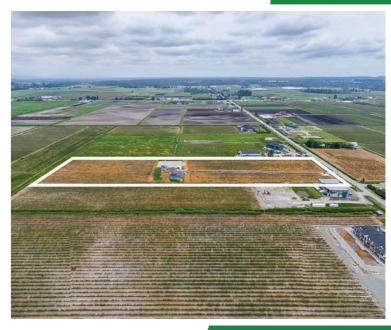

### 17027 40 AVENUE, SURREY

9.43 ACRES • 2 HOUSES & BLUEBERRY FARM

### **ABOUT THE PROPERTY**

**9.43 ACRES WITH TWO HOUSES AND BLUEBERRY FARM!** Rare opportunity to build your dream home of 5,400 SQ/ FT 600 Feet from 40 Avenue, and access to all utilities (City Water, Gas, Hydro, and Electricity). Centrally located just east of Morgan Creek with amazing valley and mountain views. The property has 2 - 1,800 square feet of houses. The first house has 2 bedrooms & 1 bath with an unfinished basement; the second house has a total of 4 bedrooms & 2 baths. 10,000 SQ/FT Preload area approved for a 7,700 SQ/FT Building. The property is planted in three-year-old Liberty variety blueberry with full drip irrigation. Close to all amenities; schools, transit, and shopping. Easy access to Highway #10, Highway #15, and the US Border.