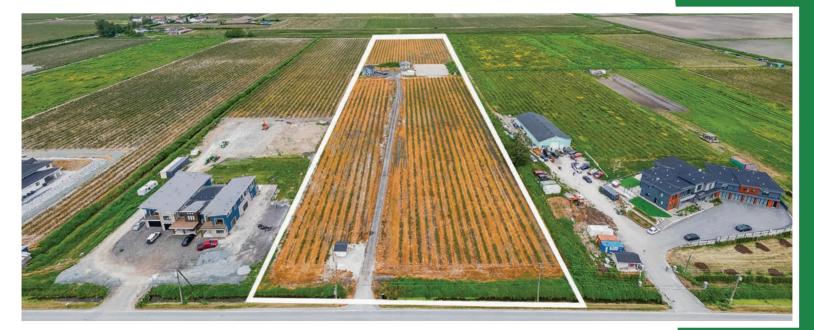

### 17027 40 AVENUE, SURREY

9.43 ACRES • 2 HOUSES & BLUEBERRY FARM

### **ABOUT THE PROPERTY**

**9.43 ACRES WITH TWO HOUSES AND BLUEBERRY FARM!** Rare opportunity to build your dream home of 5,400 SQ/ FT 600 Feet from 40 Avenue, and access to all utilities (City Water, Gas, Hydro, and Electricity). Centrally located just east of Morgan Creek with amazing valley and mountain views. The property has 2 - 1,800 square feet of houses. The first house has 2 bedrooms & 1 bath with an unfinished basement; the second house has a total of 4 bedrooms & 2 baths. 10,000 SQ/FT Preload area approved for a 7,700 SQ/FT Building. The property is planted in three-year-old Liberty variety blueberry with full drip irrigation. Close to all amenities; schools, transit, and shopping. Easy access to Highway #10, Highway #15, and the US Border.