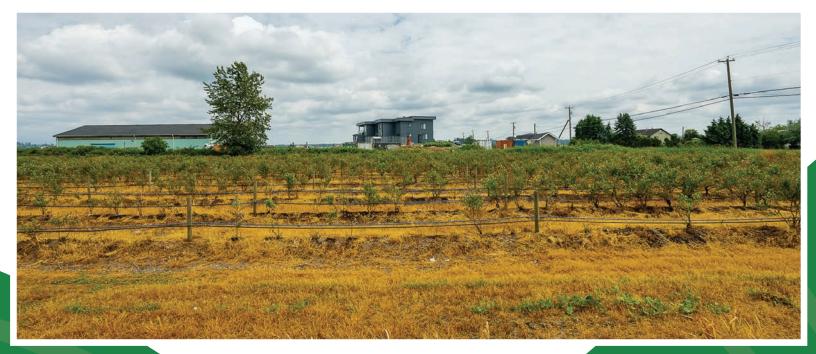

### **ABOUT THE PROPERTY**

**9.43 ACRES WITH TWO HOUSES AND BLUEBERRY FARM!** Rare opportunity to build your dream home of 5,400 SQ/ FT 600 Feet from 40 Avenue, and access to all utilities (City Water, Gas, Hydro, and Electricity). Centrally located just east of Morgan Creek with amazing valley and mountain views. The property has 2 - 1,800 square feet of houses. The first house has 2 bedrooms & 1 bath with an unfinished basement; the second house has a total of 4 bedrooms & 2 baths. 10,000 SQ/FT Preload area approved for a 7,700 SQ/FT Building. The property is planted in three-year-old Liberty variety blueberry with full drip irrigation. Close to all amenities; schools, transit, and shopping. Easy access to Highway #10, Highway #15, and the US Border.