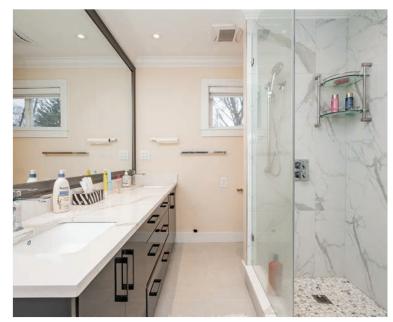

## ABOUT THE PROPERTY

40 ACRE BLUEBERRY FARM WITH 2 HOMES. Main home is 4,170 SQ/FT with 5 Bedrooms, 5 Bathrooms, Media Room, and Wet Bar. Home was completely renovated in 2021 with a large covered patio, attached 3 car garage and a large garage for a RV with 14' door height. Mobile Home 1,800 SQ/FT with 2 kitchens, 4 Bedrooms and 2 Bathrooms. There is a 2,600 SQ/FT Barn and a large 4,500 SQ/FT Office Building. Currently planted in Blueberry 3 Acres of Bluecrop, 14.5 Acres of Elliot, 13.5 Acres of Duke and 2.5 Acres of Reka. Easy access to Fraser Highway, Highway #1 and USA Border.