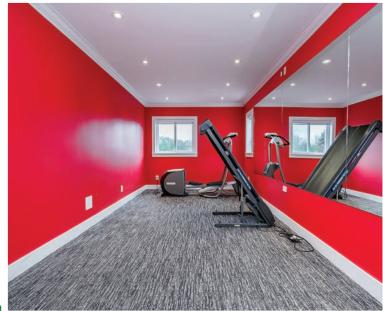

## ABOUT THE PROPERTY

40 ACRE BLUEBERRY FARM WITH 2 HOMES. Main home is 4,170 SQ/FT with 5 Bedrooms, 5 Bathrooms, Media Room, and Wet Bar. Home was completely renovated in 2021 with a large covered patio, attached 3 car garage and a large garage for a RV with 14' door height. Mobile Home 1,800 SQ/FT with 2 kitchens, 4 Bedrooms and 2 Bathrooms. There is a 2,600 SQ/FT Barn and a large 4,500 SQ/FT Office Building. Currently planted in Blueberry 3 Acres of Bluecrop, 14.5 Acres of Elliot, 13.5 Acres of Duke and 2.5 Acres of Reka. Easy access to Fraser Highway, Highway #1 and USA Border.