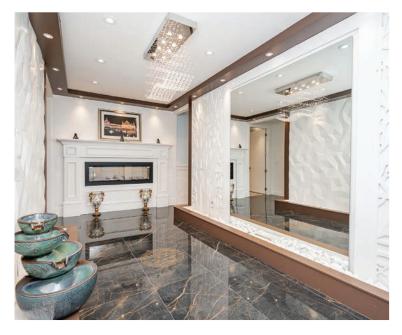

## ABOUT THE PROPERTY

40 ACRE BLUEBERRY FARM WITH 2 HOMES. Main home is 4,170 SQ/FT with 5 Bedrooms, 5 Bathrooms, Media Room, and Wet Bar. Home was completely renovated in 2021 with a large covered patio, attached 3 car garage and a large garage for a RV with 14' door height. Mobile Home 1,800 SQ/FT with 2 kitchens, 4 Bedrooms and 2 Bathrooms. There is a 2,600 SQ/FT Barn and a large 4,500 SQ/FT Office Building. Currently planted in Blueberry 3 Acres of Bluecrop, 14.5 Acres of Elliot, 13.5 Acres of Duke and 2.5 Acres of Reka. Easy access to Fraser Highway, Highway #1 and USA Border.