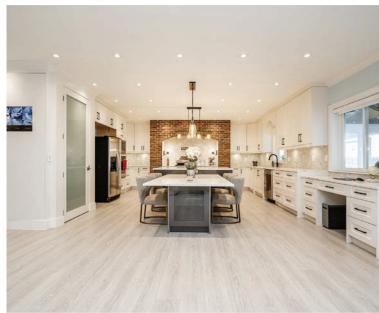

## ABOUT THE PROPERTY

40 ACRE BLUEBERRY FARM WITH 2 HOMES. Main home is 4,170 SQ/FT with 5 Bedrooms, 5 Bathrooms, Media Room, and Wet Bar. Home was completely renovated in 2021 with a large covered patio, attached 3 car garage and a large garage for a RV with 14' door height. Mobile Home 1,800 SQ/FT with 2 kitchens, 4 Bedrooms and 2 Bathrooms. There is a 2,600 SQ/FT Barn and a large 4,500 SQ/FT Office Building. Currently planted in Blueberry 3 Acres of Bluecrop, 14.5 Acres of Elliot, 13.5 Acres of Duke and 2.5 Acres of Reka. Easy access to Fraser Highway, Highway #1 and USA Border.