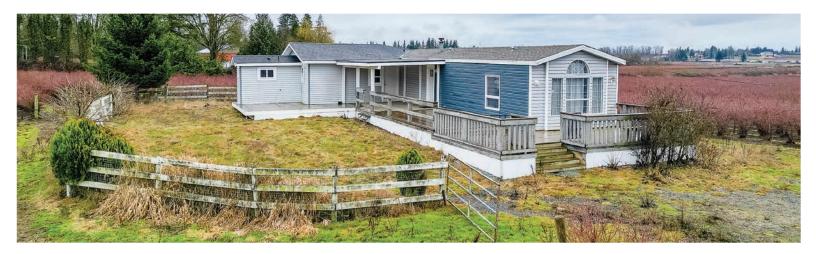

## ABOUT THE PROPERTY

40 ACRE BLUEBERRY FARM WITH 2 HOMES. Main home is 4,170 SQ/FT with 5 Bedrooms, 5 Bathrooms, Media Room, and Wet Bar. Home was completely renovated in 2021 with a large covered patio, attached 3 car garage and a large garage for a RV with 14' door height. Mobile Home 1,800 SQ/FT with 2 kitchens, 4 Bedrooms and 2 Bathrooms. There is a 2,600 SQ/FT Barn and a large 4,500 SQ/FT Office Building. Currently planted in Blueberry 3 Acres of Bluecrop, 14.5 Acres of Elliot, 13.5 Acres of Duke and 2.5 Acres of Reka. Easy access to Fraser Highway, Highway #1 and USA Border.