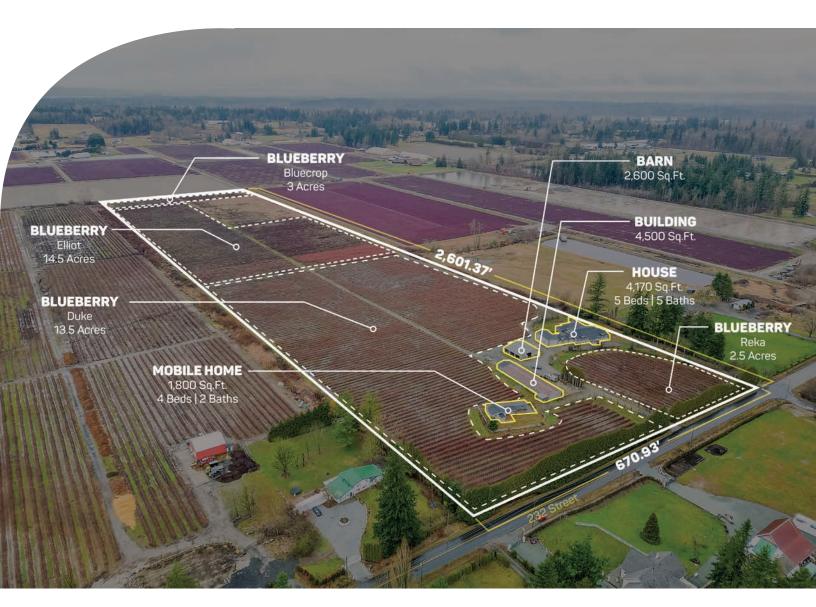

## PRICE \$5,500,000

**Frontage:** 670.93 ft (232 Street)

Depth: 2,601.37 ft

## ABOUT THE PROPERTY

40 ACRE BLUEBERRY FARM WITH 2 HOMES. Main home is 4,170 SQ/FT with 5 Bedrooms, 5 Bathrooms, Media Room, and Wet Bar. Home was completely renovated in 2021 with a large covered patio, attached 3 car garage and a large garage for a RV with 14' door height. Mobile Home 1,800 SQ/FT with 2 kitchens, 4 Bedrooms and 2 Bathrooms. There is a 2,600 SQ/FT Barn and a large 4,500 SQ/FT Office Building. Currently planted in Blueberry 3 Acres of Bluecrop, 14.5 Acres of Elliot, 13.5 Acres of Duke and 2.5 Acres of Reka. Easy access to Fraser Highway, Highway #1 and USA Border.