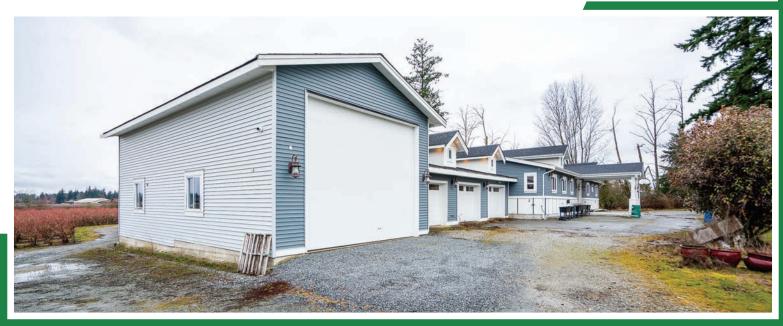

## ABOUT THE PROPERTY

40 ACRE BLUEBERRY FARM WITH 2 HOMES. Main home is 4,170 SQ/FT with 5 Bedrooms, 5 Bathrooms, Media Room, and Wet Bar. Home was completely renovated in 2021 with a large covered patio, attached 3 car garage and a large garage for a RV with 14' door height. Mobile Home 1,800 SQ/FT with 2 kitchens, 4 Bedrooms and 2 Bathrooms. There is a 2,600 SQ/FT Barn and a large 4,500 SQ/FT Office Building. Currently planted in Blueberry 3 Acres of Bluecrop, 14.5 Acres of Elliot, 13.5 Acres of Duke and 2.5 Acres of Reka. Easy access to Fraser Highway, Highway #1 and USA Border.