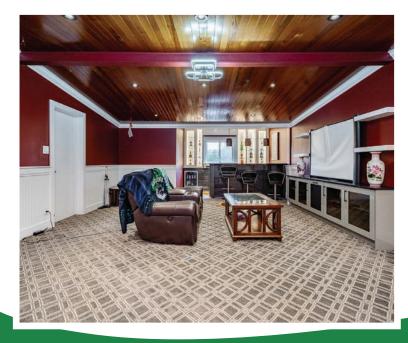

## ABOUT THE PROPERTY

40 ACRE BLUEBERRY FARM WITH 2 HOMES. Main home is 4,170 SQ/FT with 5 Bedrooms, 5 Bathrooms, Media Room, and Wet Bar. Home was completely renovated in 2021 with a large covered patio, attached 3 car garage and a large garage for a RV with 14' door height. Mobile Home 1,800 SQ/FT with 2 kitchens, 4 Bedrooms and 2 Bathrooms. There is a 2,600 SQ/FT Barn and a large 4,500 SQ/FT Office Building. Currently planted in Blueberry 3 Acres of Bluecrop, 14.5 Acres of Elliot, 13.5 Acres of Duke and 2.5 Acres of Reka. Easy access to Fraser Highway, Highway #1 and USA Border.