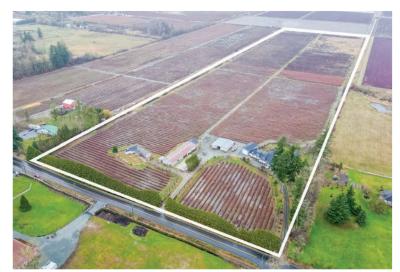

40 ACRES · 2 HOUSES AND BLUEBERRY FARM

## ABOUT THE PROPERTY

40 ACRE BLUEBERRY FARM WITH 2 HOMES. Main home is 4,170 SQ/FT with 5 Bedrooms, 5 Bathrooms, Media Room, and Wet Bar. Home was completely renovated in 2021 with a large covered patio, attached 3 car garage and a large garage for a RV with 14' door height. Mobile Home 1,800 SQ/FT with 2 kitchens, 4 Bedrooms and 2 Bathrooms. There is a 2,600 SQ/FT Barn and a large 4,500 SQ/FT Office Building. Currently planted in Blueberry 3 Acres of Bluecrop, 14.5 Acres of Elliot, 13.5 Acres of Duke and 2.5 Acres of Reka. Easy access to Fraser Highway, Highway #1 and USA Border.