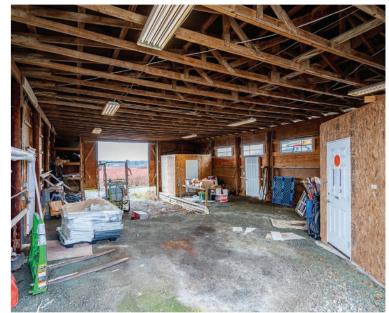

## ABOUT THE PROPERTY

40 ACRE BLUEBERRY FARM WITH 2 HOMES. Main home is 4,170 SQ/FT with 5 Bedrooms, 5 Bathrooms, Media Room, and Wet Bar. Home was completely renovated in 2021 with a large covered patio, attached 3 car garage and a large garage for a RV with 14' door height. Mobile Home 1,800 SQ/FT with 2 kitchens, 4 Bedrooms and 2 Bathrooms. There is a 2,600 SQ/FT Barn and a large 4,500 SQ/FT Office Building. Currently planted in Blueberry 3 Acres of Bluecrop, 14.5 Acres of Elliot, 13.5 Acres of Duke and 2.5 Acres of Reka. Easy access to Fraser Highway, Highway #1 and USA Border.