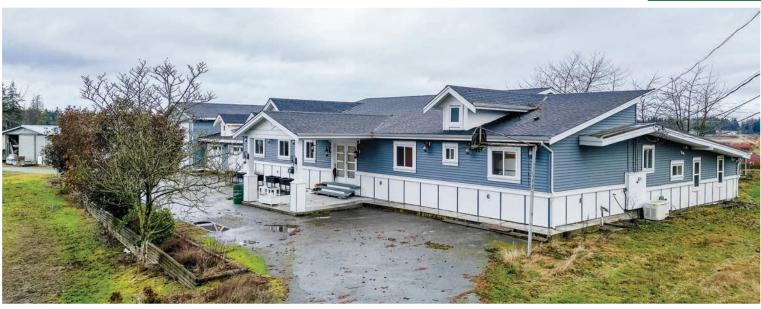

## ABOUT THE PROPERTY

40 ACRE BLUEBERRY FARM WITH 2 HOMES. Main home is 4,170 SQ/FT with 5 Bedrooms, 5 Bathrooms, Media Room, and Wet Bar. Home was completely renovated in 2021 with a large covered patio, attached 3 car garage and a large garage for a RV with 14' door height. Mobile Home 1,800 SQ/FT with 2 kitchens, 4 Bedrooms and 2 Bathrooms. There is a 2,600 SQ/FT Barn and a large 4,500 SQ/FT Office Building. Currently planted in Blueberry 3 Acres of Bluecrop, 14.5 Acres of Elliot, 13.5 Acres of Duke and 2.5 Acres of Reka. Easy access to Fraser Highway, Highway #1 and USA Border.