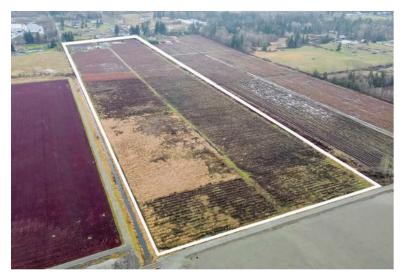

## ABOUT THE PROPERTY

40 ACRE BLUEBERRY FARM WITH 2 HOMES. Main home is 4,170 SQ/FT with 5 Bedrooms, 5 Bathrooms, Media Room, and Wet Bar. Home was completely renovated in 2021 with a large covered patio, attached 3 car garage and a large garage for a RV with 14' door height. Mobile Home 1,800 SQ/FT with 2 kitchens, 4 Bedrooms and 2 Bathrooms. There is a 2,600 SQ/FT Barn and a large 4,500 SQ/FT Office Building. Currently planted in Blueberry 3 Acres of Bluecrop, 14.5 Acres of Elliot, 13.5 Acres of Duke and 2.5 Acres of Reka. Easy access to Fraser Highway, Highway #1 and USA Border.