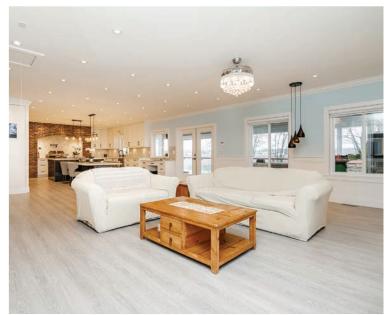

## ABOUT THE PROPERTY

40 ACRE BLUEBERRY FARM WITH 2 HOMES. Main home is 4,170 SQ/FT with 5 Bedrooms, 5 Bathrooms, Media Room, and Wet Bar. Home was completely renovated in 2021 with a large covered patio, attached 3 car garage and a large garage for a RV with 14' door height. Mobile Home 1,800 SQ/FT with 2 kitchens, 4 Bedrooms and 2 Bathrooms. There is a 2,600 SQ/FT Barn and a large 4,500 SQ/FT Office Building. Currently planted in Blueberry 3 Acres of Bluecrop, 14.5 Acres of Elliot, 13.5 Acres of Duke and 2.5 Acres of Reka. Easy access to Fraser Highway, Highway #1 and USA Border.