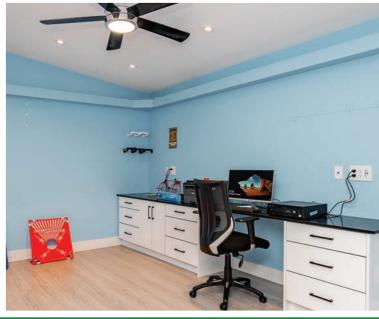

## ABOUT THE PROPERTY

40 ACRE BLUEBERRY FARM WITH 2 HOMES. Main home is 4,170 SQ/FT with 5 Bedrooms, 5 Bathrooms, Media Room, and Wet Bar. Home was completely renovated in 2021 with a large covered patio, attached 3 car garage and a large garage for a RV with 14' door height. Mobile Home 1,800 SQ/FT with 2 kitchens, 4 Bedrooms and 2 Bathrooms. There is a 2,600 SQ/FT Barn and a large 4,500 SQ/FT Office Building. Currently planted in Blueberry 3 Acres of Bluecrop, 14.5 Acres of Elliot, 13.5 Acres of Duke and 2.5 Acres of Reka. Easy access to Fraser Highway, Highway #1 and USA Border.