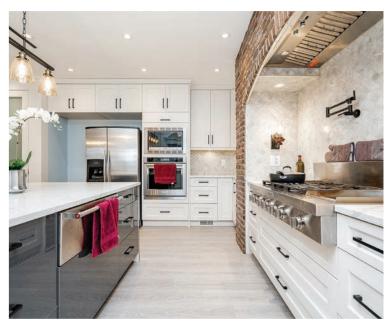

## ABOUT THE PROPERTY

40 ACRE BLUEBERRY FARM WITH 2 HOMES. Main home is 4,170 SQ/FT with 5 Bedrooms, 5 Bathrooms, Media Room, and Wet Bar. Home was completely renovated in 2021 with a large covered patio, attached 3 car garage and a large garage for a RV with 14' door height. Mobile Home 1,800 SQ/FT with 2 kitchens, 4 Bedrooms and 2 Bathrooms. There is a 2,600 SQ/FT Barn and a large 4,500 SQ/FT Office Building. Currently planted in Blueberry 3 Acres of Bluecrop, 14.5 Acres of Elliot, 13.5 Acres of Duke and 2.5 Acres of Reka. Easy access to Fraser Highway, Highway #1 and USA Border.