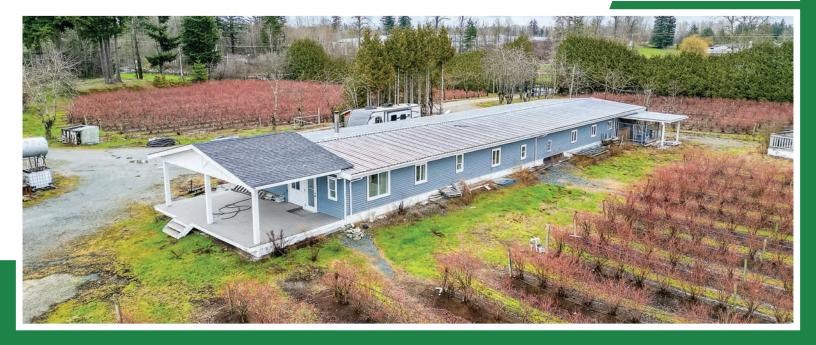

## ABOUT THE PROPERTY

40 ACRE BLUEBERRY FARM WITH 2 HOMES. Main home is 4,170 SQ/FT with 5 Bedrooms, 5 Bathrooms, Media Room, and Wet Bar. Home was completely renovated in 2021 with a large covered patio, attached 3 car garage and a large garage for a RV with 14' door height. Mobile Home 1,800 SQ/FT with 2 kitchens, 4 Bedrooms and 2 Bathrooms. There is a 2,600 SQ/FT Barn and a large 4,500 SQ/FT Office Building. Currently planted in Blueberry 3 Acres of Bluecrop, 14.5 Acres of Elliot, 13.5 Acres of Duke and 2.5 Acres of Reka. Easy access to Fraser Highway, Highway #1 and USA Border.