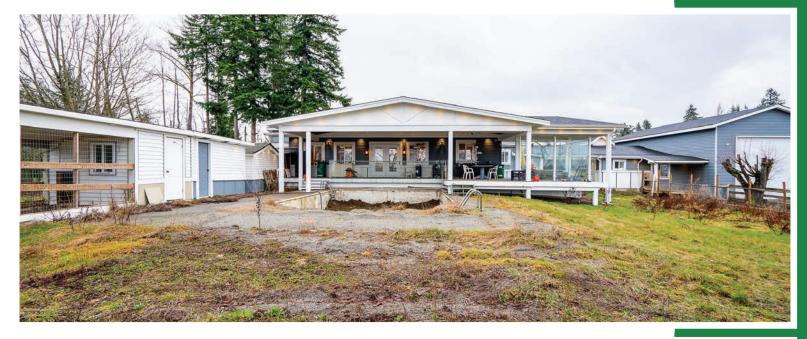

## ABOUT THE PROPERTY

40 ACRE BLUEBERRY FARM WITH 2 HOMES. Main home is 4,170 SQ/FT with 5 Bedrooms, 5 Bathrooms, Media Room, and Wet Bar. Home was completely renovated in 2021 with a large covered patio, attached 3 car garage and a large garage for a RV with 14' door height. Mobile Home 1,800 SQ/FT with 2 kitchens, 4 Bedrooms and 2 Bathrooms. There is a 2,600 SQ/FT Barn and a large 4,500 SQ/FT Office Building. Currently planted in Blueberry 3 Acres of Bluecrop, 14.5 Acres of Elliot, 13.5 Acres of Duke and 2.5 Acres of Reka. Easy access to Fraser Highway, Highway #1 and USA Border.