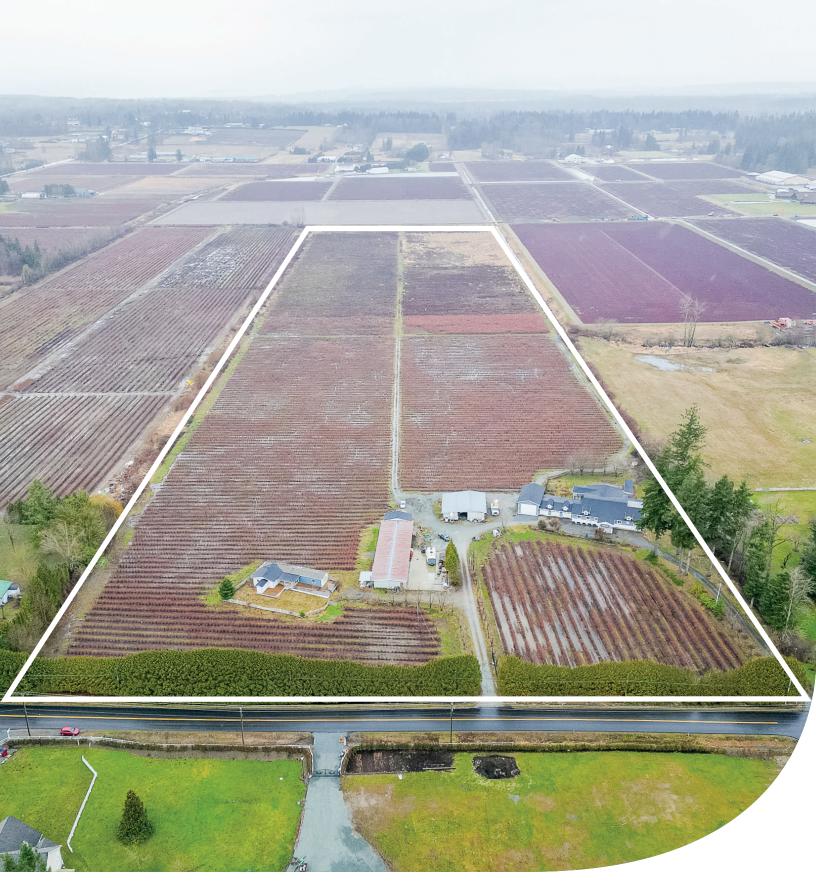

40 ACRES · 2 HOUSES AND BLUEBERRY FARM

## PRICE \$5,500,000

**Frontage:** 670.93 ft (232 Street)

Depth: 2,601.37 ft

## ABOUT THE PROPERTY

40 ACRE BLUEBERRY FARM WITH 2 HOMES. Main home is 4,170 SQ/FT with 5 Bedrooms, 5 Bathrooms, Media Room, and Wet Bar. Home was completely renovated in 2021 with a large covered patio, attached 3 car garage and a large garage for a RV with 14' door height. Mobile Home 1,800 SQ/FT with 2 kitchens, 4 Bedrooms and 2 Bathrooms. There is a 2,600 SQ/FT Barn and a large 4,500 SQ/FT Office Building. Currently planted in Blueberry 3 Acres of Bluecrop, 14.5 Acres of Elliot, 13.5 Acres of Duke and 2.5 Acres of Reka. Easy access to Fraser Highway, Highway #1 and USA Border.