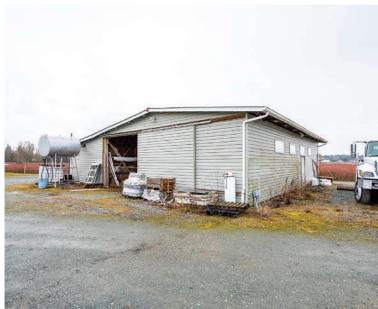

## ABOUT THE PROPERTY

40 ACRE BLUEBERRY FARM WITH 2 HOMES. Main home is 4,170 SQ/FT with 5 Bedrooms, 5 Bathrooms, Media Room, and Wet Bar. Home was completely renovated in 2021 with a large covered patio, attached 3 car garage and a large garage for a RV with 14' door height. Mobile Home 1,800 SQ/FT with 2 kitchens, 4 Bedrooms and 2 Bathrooms. There is a 2,600 SQ/FT Barn and a large 4,500 SQ/FT Office Building. Currently planted in Blueberry 3 Acres of Bluecrop, 14.5 Acres of Elliot, 13.5 Acres of Duke and 2.5 Acres of Reka. Easy access to Fraser Highway, Highway #1 and USA Border.