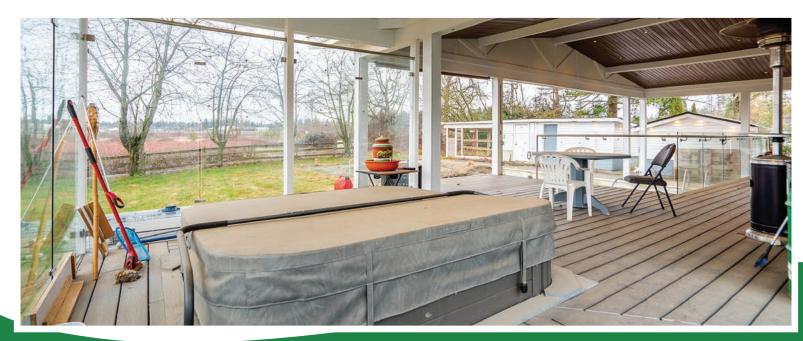

## ABOUT THE PROPERTY

40 ACRE BLUEBERRY FARM WITH 2 HOMES. Main home is 4,170 SQ/FT with 5 Bedrooms, 5 Bathrooms, Media Room, and Wet Bar. Home was completely renovated in 2021 with a large covered patio, attached 3 car garage and a large garage for a RV with 14' door height. Mobile Home 1,800 SQ/FT with 2 kitchens, 4 Bedrooms and 2 Bathrooms. There is a 2,600 SQ/FT Barn and a large 4,500 SQ/FT Office Building. Currently planted in Blueberry 3 Acres of Bluecrop, 14.5 Acres of Elliot, 13.5 Acres of Duke and 2.5 Acres of Reka. Easy access to Fraser Highway, Highway #1 and USA Border.