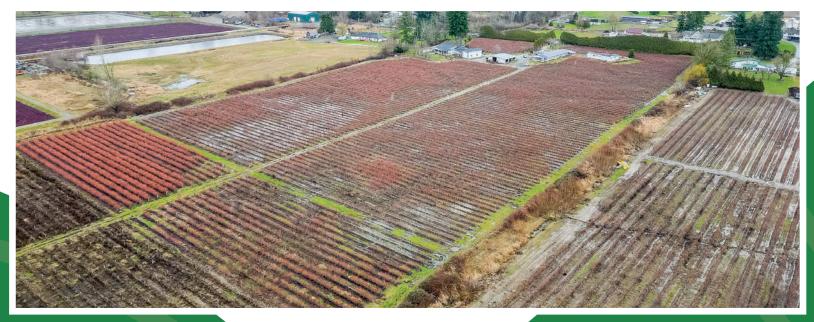

## ABOUT THE PROPERTY

40 ACRE BLUEBERRY FARM WITH 2 HOMES. Main home is 4,170 SQ/FT with 5 Bedrooms, 5 Bathrooms, Media Room, and Wet Bar. Home was completely renovated in 2021 with a large covered patio, attached 3 car garage and a large garage for a RV with 14' door height. Mobile Home 1,800 SQ/FT with 2 kitchens, 4 Bedrooms and 2 Bathrooms. There is a 2,600 SQ/FT Barn and a large 4,500 SQ/FT Office Building. Currently planted in Blueberry 3 Acres of Bluecrop, 14.5 Acres of Elliot, 13.5 Acres of Duke and 2.5 Acres of Reka. Easy access to Fraser Highway, Highway #1 and USA Border.