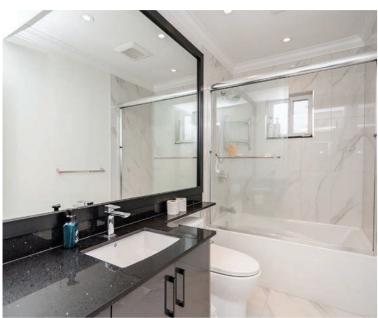

## ABOUT THE PROPERTY

40 ACRE BLUEBERRY FARM WITH 2 HOMES. Main home is 4,170 SQ/FT with 5 Bedrooms, 5 Bathrooms, Media Room, and Wet Bar. Home was completely renovated in 2021 with a large covered patio, attached 3 car garage and a large garage for a RV with 14' door height. Mobile Home 1,800 SQ/FT with 2 kitchens, 4 Bedrooms and 2 Bathrooms. There is a 2,600 SQ/FT Barn and a large 4,500 SQ/FT Office Building. Currently planted in Blueberry 3 Acres of Bluecrop, 14.5 Acres of Elliot, 13.5 Acres of Duke and 2.5 Acres of Reka. Easy access to Fraser Highway, Highway #1 and USA Border.