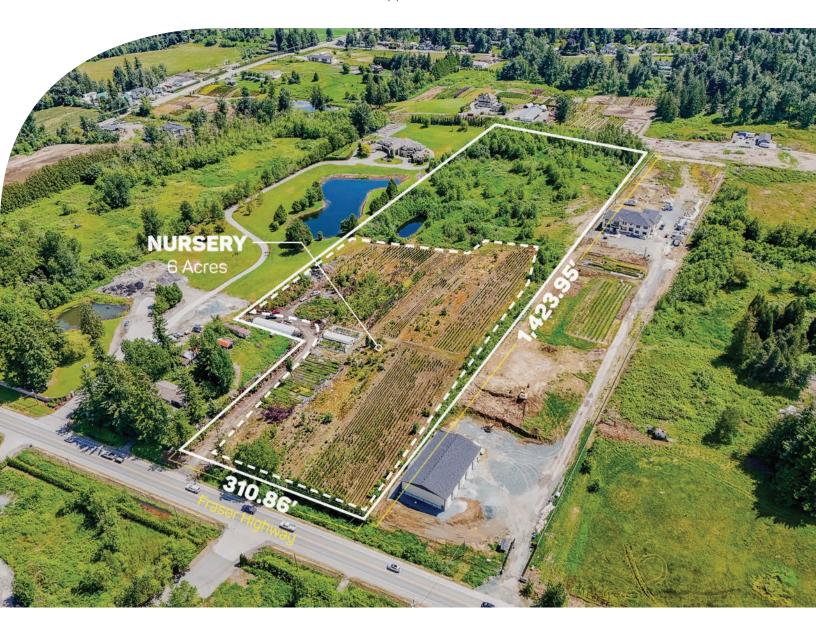

## PRICE \$5,600,000

Frontage: 310.86 ft (Fraser Highway)

**Depth:** 1,423.95 ft

### **ABOUT THE PROPERTY**

14.01 ACRES ON FRASER HIGHWAY! This Land Only property is located in the Desirable Fraser Highway corridor providing tons of Exposure for your Business or Advertising! Build your Estate Home and Farm Buildings as needed. This property has City Water and Natural Gas available. Incredible views of Mt Baker from the back of the property, and is a short drive to all City Amenities. Out of the Floodplains and No Creeks. Ideal location for Truckers to park two trucks. Currently operating as a Nursery Operation, No Access without Appointment. Call For More Information!