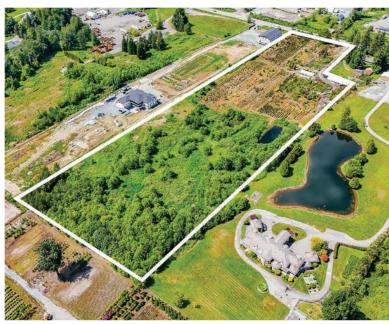

### **ABOUT THE PROPERTY**

14.01 ACRES ON FRASER HIGHWAY! This Land Only property is located in the Desirable Fraser Highway corridor providing tons of Exposure for your Business or Advertising! Build your Estate Home and Farm Buildings as needed. This property has City Water and Natural Gas available. Incredible views of Mt Baker from the back of the property, and is a short drive to all City Amenities. Out of the Floodplains and No Creeks. Ideal location for Truckers to park two trucks. Currently operating as a Nursery Operation, No Access without Appointment. Call For More Information!