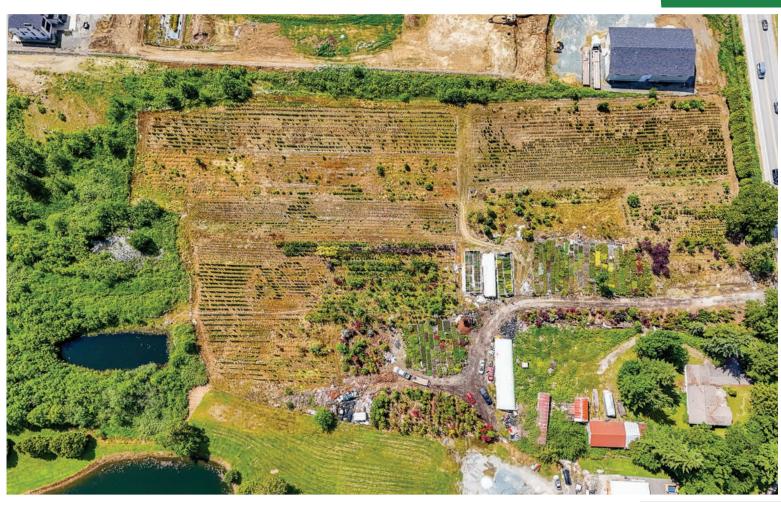

### **ABOUT THE PROPERTY**

14.01 ACRES ON FRASER HIGHWAY! This Land Only property is located in the Desirable Fraser Highway corridor providing tons of Exposure for your Business or Advertising! Build your Estate Home and Farm Buildings as needed. This property has City Water and Natural Gas available. Incredible views of Mt Baker from the back of the property, and is a short drive to all City Amenities. Out of the Floodplains and No Creeks. Ideal location for Truckers to park two trucks. Currently operating as a Nursery Operation, No Access without Appointment. Call For More Information!