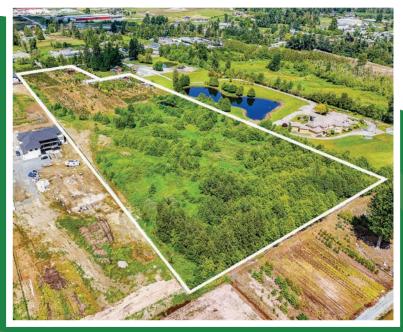

### **ABOUT THE PROPERTY**

14.01 ACRES ON FRASER HIGHWAY! This Land Only property is located in the Desirable Fraser Highway corridor providing tons of Exposure for your Business or Advertising! Build your Estate Home and Farm Buildings as needed. This property has City Water and Natural Gas available. Incredible views of Mt Baker from the back of the property, and is a short drive to all City Amenities. Out of the Floodplains and No Creeks. Ideal location for Truckers to park two trucks. Currently operating as a Nursery Operation, No Access without Appointment. Call For More Information!