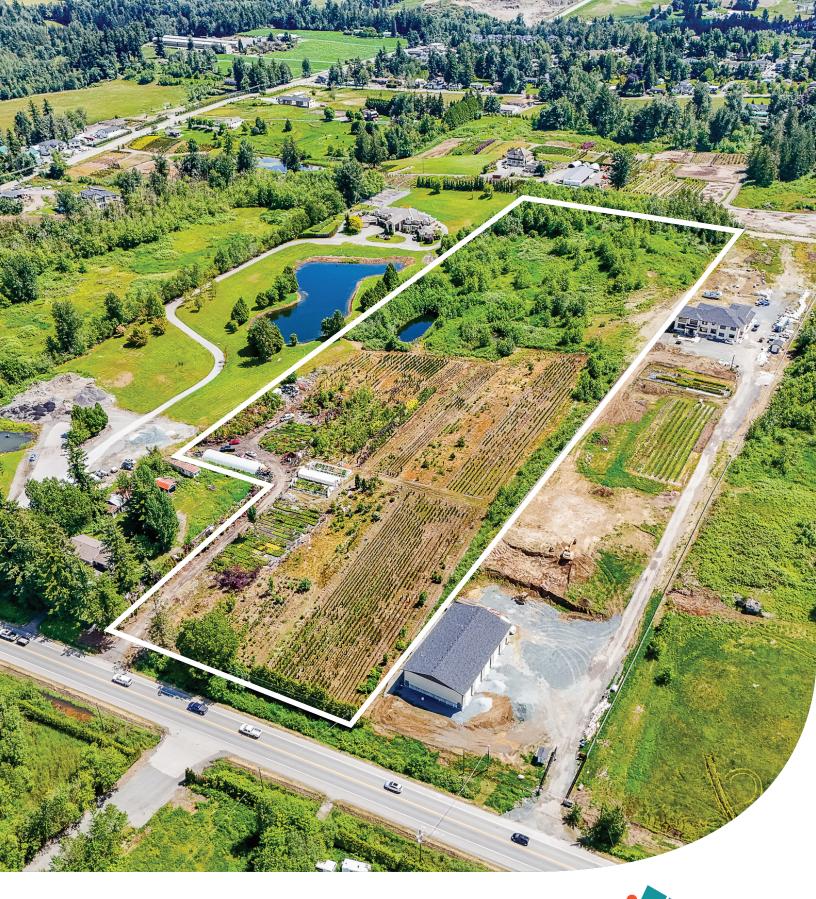

# 29352 FRASER HIGHWAY, ABBOTSFORD

## PRICE \$5,600,000

Frontage: 310.86 ft (Fraser Highway)

**Depth:** 1,423.95 ft

### **ABOUT THE PROPERTY**

14.01 ACRES ON FRASER HIGHWAY! This Land Only property is located in the Desirable Fraser Highway corridor providing tons of Exposure for your Business or Advertising! Build your Estate Home and Farm Buildings as needed. This property has City Water and Natural Gas available. Incredible views of Mt Baker from the back of the property, and is a short drive to all City Amenities. Out of the Floodplains and No Creeks. Ideal location for Truckers to park two trucks. Currently operating as a Nursery Operation, No Access without Appointment. Call For More Information!