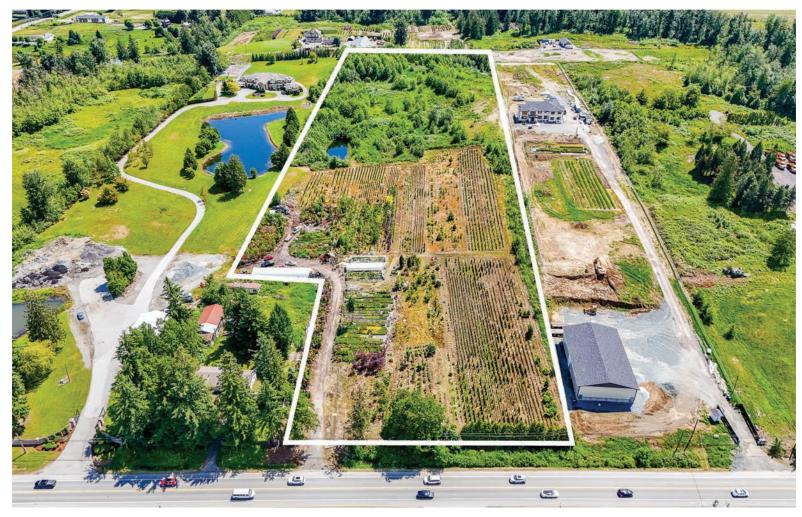

# 29352 FRASER HIGHWAY, ABBOTSFORD

## PRICE \$5,600,000

Frontage: 310.86 ft (Fraser Highway)

**Depth:** 1,423.95 ft

### **ABOUT THE PROPERTY**

14.01 ACRES ON FRASER HIGHWAY! This Land Only property is located in the Desirable Fraser Highway corridor providing tons of Exposure for your Business or Advertising! Build your Estate Home and Farm Buildings as needed. This property has City Water and Natural Gas available. Incredible views of Mt Baker from the back of the property, and is a short drive to all City Amenities. Out of the Floodplains and No Creeks. Ideal location for Truckers to park two trucks. Currently operating as a Nursery Operation, No Access without Appointment. Call For More Information!

- **PID** 011-218-452
- MLS R2897087
- GROSS TAX \$1,298.58 2023
- ZONING A1