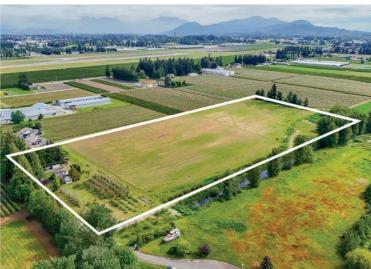

## **ABOUT THE PROPERTY**

**19.50 ACRE LEGACY PROPERTY WITH VIEWS OF LAXTON LAKE AND MT BAKER!** The Ideal Location to build your Dream Home or for Investors to Hold for Future Appreciation. Features an older 2,469 SQFT Home, 900 SQFT Mobile Home, and 1,800 SQFT Barn. Located at the end of Laxton Street, in the desirable Huntingdon Road area, this parcel is surrounded by other Estate Farms that are Out of the Floodplains. All City Amenities nearby, including Shopping Malls, Abbotsford Airport, USA Border, and the University of the Fraser Valley. Call Now for a Showing!

## PRICE \$4,997,000

Frontage: 656.46 ft (Laxton Street) Depth: 1,312.83 ft