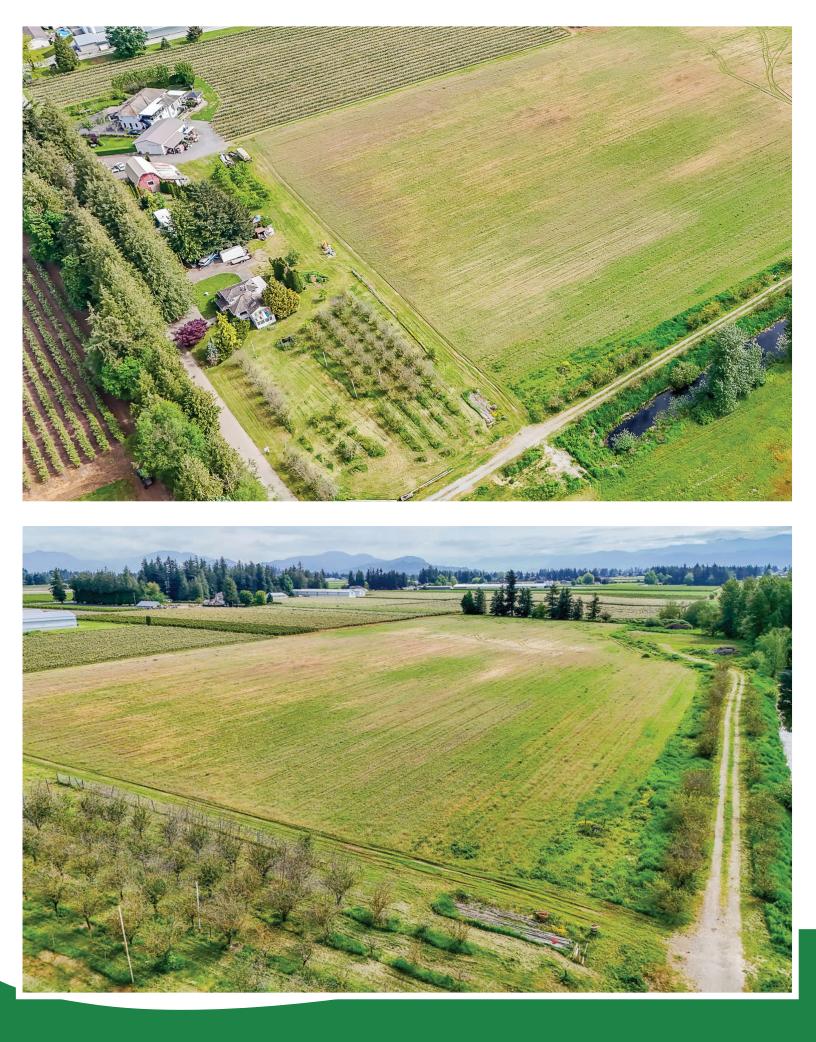

### **556 LAXTON STREET, ABBOTSFORD**

19.50 ACRES · HOUSE & ACREAGE

## PRICE \$4,997,000

Frontage: 656.46 ft (Laxton Street) Depth: 1,312.83 ft

## **ABOUT THE PROPERTY**

**19.50 ACRE LEGACY PROPERTY WITH VIEWS OF LAXTON LAKE AND MT BAKER!** The Ideal Location to build your Dream Home or for Investors to Hold for Future Appreciation. Features an older 2,469 SQFT Home, 900 SQFT Mobile Home, and 1,800 SQFT Barn. Located at the end of Laxton Street, in the desirable Huntingdon Road area, this parcel is surrounded by other Estate Farms that are Out of the Floodplains. All City Amenities nearby, including Shopping Malls, Abbotsford Airport, USA Border, and the University of the Fraser Valley. Call Now for a Showing!