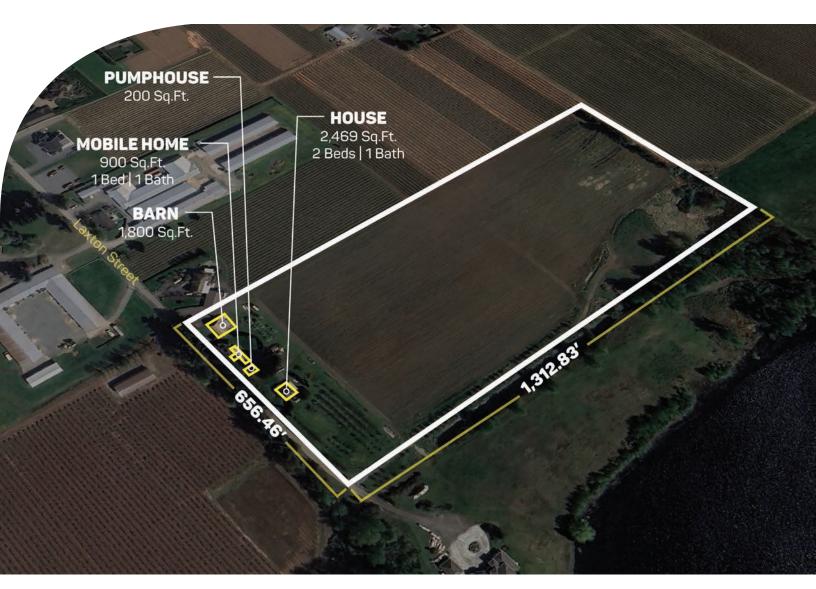

### **556 LAXTON STREET, ABBOTSFORD**

19.50 ACRES · HOUSE & ACREAGE

## PRICE \$4,997,000

Frontage: 656.46 ft (Laxton Street) Depth: 1,312.83 ft

## **ABOUT THE PROPERTY**

**19.50 ACRE LEGACY PROPERTY WITH VIEWS OF LAXTON LAKE AND MT BAKER!** The Ideal Location to build your Dream Home or for Investors to Hold for Future Appreciation. Features an older 2,469 SQFT Home, 900 SQFT Mobile Home, and 1,800 SQFT Barn. Located at the end of Laxton Street, in the desirable Huntingdon Road area, this parcel is surrounded by other Estate Farms that are Out of the Floodplains. All City Amenities nearby, including Shopping Malls, Abbotsford Airport, USA Border, and the University of the Fraser Valley. Call Now for a Showing!