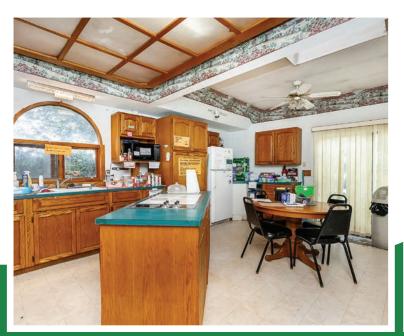

## **ABOUT THE PROPERTY**

**19.50 ACRE LEGACY PROPERTY WITH VIEWS OF LAXTON LAKE AND MT BAKER!** The Ideal Location to build your Dream Home or for Investors to Hold for Future Appreciation. Features an older 2,469 SQFT Home, 900 SQFT Mobile Home, and 1,800 SQFT Barn. Located at the end of Laxton Street, in the desirable Huntingdon Road area, this parcel is surrounded by other Estate Farms that are Out of the Floodplains. All City Amenities nearby, including Shopping Malls, Abbotsford Airport, USA Border, and the University of the Fraser Valley. Call Now for a Showing!