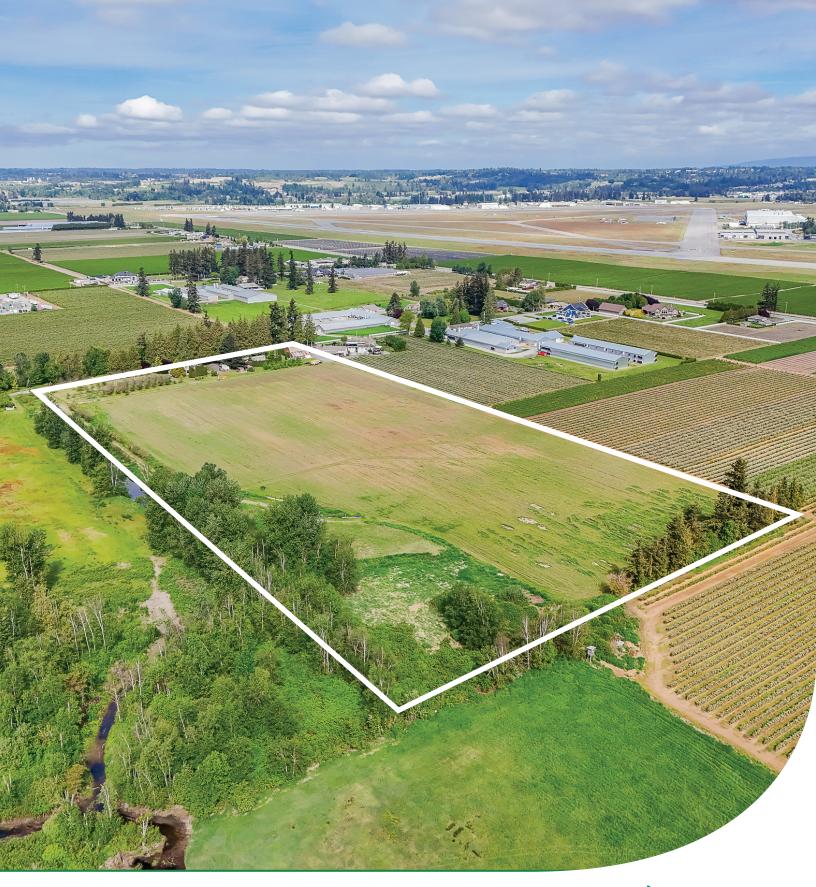

### **556 LAXTON STREET, ABBOTSFORD**

19.50 ACRES · HOUSE & ACREAGE

## **ABOUT THE PROPERTY**

**19.50 ACRE LEGACY PROPERTY WITH VIEWS OF LAXTON LAKE AND MT BAKER!** The Ideal Location to build your Dream Home or for Investors to Hold for Future Appreciation. Features an older 2,469 SQFT Home, 900 SQFT Mobile Home, and 1,800 SQFT Barn. Located at the end of Laxton Street, in the desirable Huntingdon Road area, this parcel is surrounded by other Estate Farms that are Out of the Floodplains. All City Amenities nearby, including Shopping Malls, Abbotsford Airport, USA Border, and the University of the Fraser Valley. Call Now for a Showing!