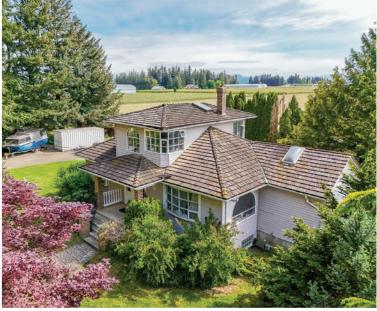

## **ABOUT THE PROPERTY**

**19.50 ACRE LEGACY PROPERTY WITH VIEWS OF LAXTON LAKE AND MT BAKER!** The Ideal Location to build your Dream Home or for Investors to Hold for Future Appreciation. Features an older 2,469 SQFT Home, 900 SQFT Mobile Home, and 1,800 SQFT Barn. Located at the end of Laxton Street, in the desirable Huntingdon Road area, this parcel is surrounded by other Estate Farms that are Out of the Floodplains. All City Amenities nearby, including Shopping Malls, Abbotsford Airport, USA Border, and the University of the Fraser Valley. Call Now for a Showing!