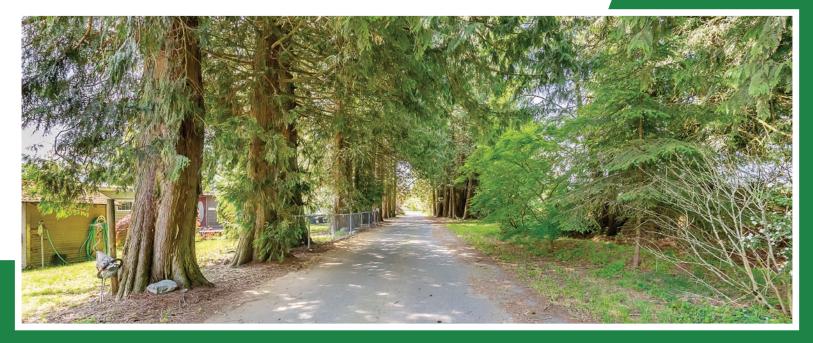

## **ABOUT THE PROPERTY**

**19.50 ACRE LEGACY PROPERTY WITH VIEWS OF LAXTON LAKE AND MT BAKER!** The Ideal Location to build your Dream Home or for Investors to Hold for Future Appreciation. Features an older 2,469 SQFT Home, 900 SQFT Mobile Home, and 1,800 SQFT Barn. Located at the end of Laxton Street, in the desirable Huntingdon Road area, this parcel is surrounded by other Estate Farms that are Out of the Floodplains. All City Amenities nearby, including Shopping Malls, Abbotsford Airport, USA Border, and the University of the Fraser Valley. Call Now for a Showing!