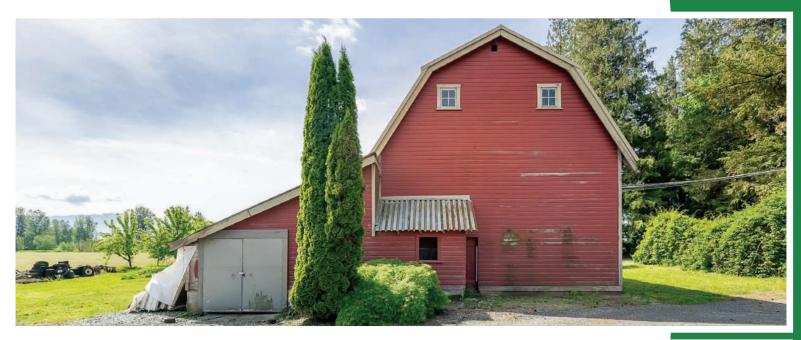

## **ABOUT THE PROPERTY**

**19.50 ACRE LEGACY PROPERTY WITH VIEWS OF LAXTON LAKE AND MT BAKER!** The Ideal Location to build your Dream Home or for Investors to Hold for Future Appreciation. Features an older 2,469 SQFT Home, 900 SQFT Mobile Home, and 1,800 SQFT Barn. Located at the end of Laxton Street, in the desirable Huntingdon Road area, this parcel is surrounded by other Estate Farms that are Out of the Floodplains. All City Amenities nearby, including Shopping Malls, Abbotsford Airport, USA Border, and the University of the Fraser Valley. Call Now for a Showing!