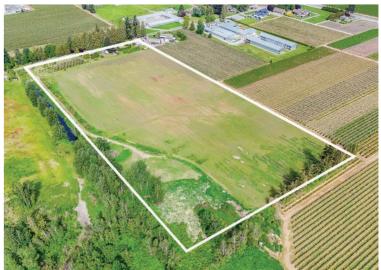

## **ABOUT THE PROPERTY**

**19.50 ACRE LEGACY PROPERTY WITH VIEWS OF LAXTON LAKE AND MT BAKER!** The Ideal Location to build your Dream Home or for Investors to Hold for Future Appreciation. Features an older 2,469 SQFT Home, 900 SQFT Mobile Home, and 1,800 SQFT Barn. Located at the end of Laxton Street, in the desirable Huntingdon Road area, this parcel is surrounded by other Estate Farms that are Out of the Floodplains. All City Amenities nearby, including Shopping Malls, Abbotsford Airport, USA Border, and the University of the Fraser Valley. Call Now for a Showing!

## PRICE \$4,997,000

Frontage: 656.46 ft (Laxton Street) Depth: 1,312.83 ft