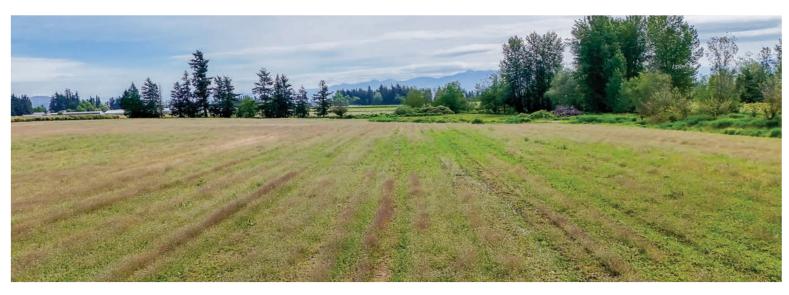

## **ABOUT THE PROPERTY**

**19.50 ACRE LEGACY PROPERTY WITH VIEWS OF LAXTON LAKE AND MT BAKER!** The Ideal Location to build your Dream Home or for Investors to Hold for Future Appreciation. Features an older 2,469 SQFT Home, 900 SQFT Mobile Home, and 1,800 SQFT Barn. Located at the end of Laxton Street, in the desirable Huntingdon Road area, this parcel is surrounded by other Estate Farms that are Out of the Floodplains. All City Amenities nearby, including Shopping Malls, Abbotsford Airport, USA Border, and the University of the Fraser Valley. Call Now for a Showing!