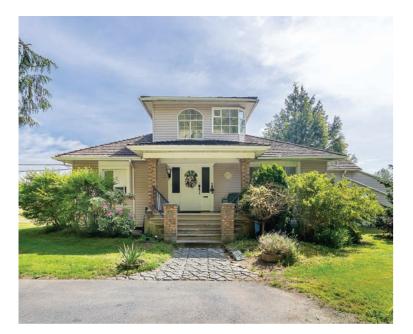

## **ABOUT THE PROPERTY**

**19.50 ACRE LEGACY PROPERTY WITH VIEWS OF LAXTON LAKE AND MT BAKER!** The Ideal Location to build your Dream Home or for Investors to Hold for Future Appreciation. Features an older 2,469 SQFT Home, 900 SQFT Mobile Home, and 1,800 SQFT Barn. Located at the end of Laxton Street, in the desirable Huntingdon Road area, this parcel is surrounded by other Estate Farms that are Out of the Floodplains. All City Amenities nearby, including Shopping Malls, Abbotsford Airport, USA Border, and the University of the Fraser Valley. Call Now for a Showing!