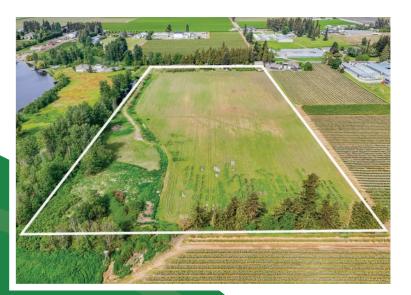

## **ABOUT THE PROPERTY**

**19.50 ACRE LEGACY PROPERTY WITH VIEWS OF LAXTON LAKE AND MT BAKER!** The Ideal Location to build your Dream Home or for Investors to Hold for Future Appreciation. Features an older 2,469 SQFT Home, 900 SQFT Mobile Home, and 1,800 SQFT Barn. Located at the end of Laxton Street, in the desirable Huntingdon Road area, this parcel is surrounded by other Estate Farms that are Out of the Floodplains. All City Amenities nearby, including Shopping Malls, Abbotsford Airport, USA Border, and the University of the Fraser Valley. Call Now for a Showing!