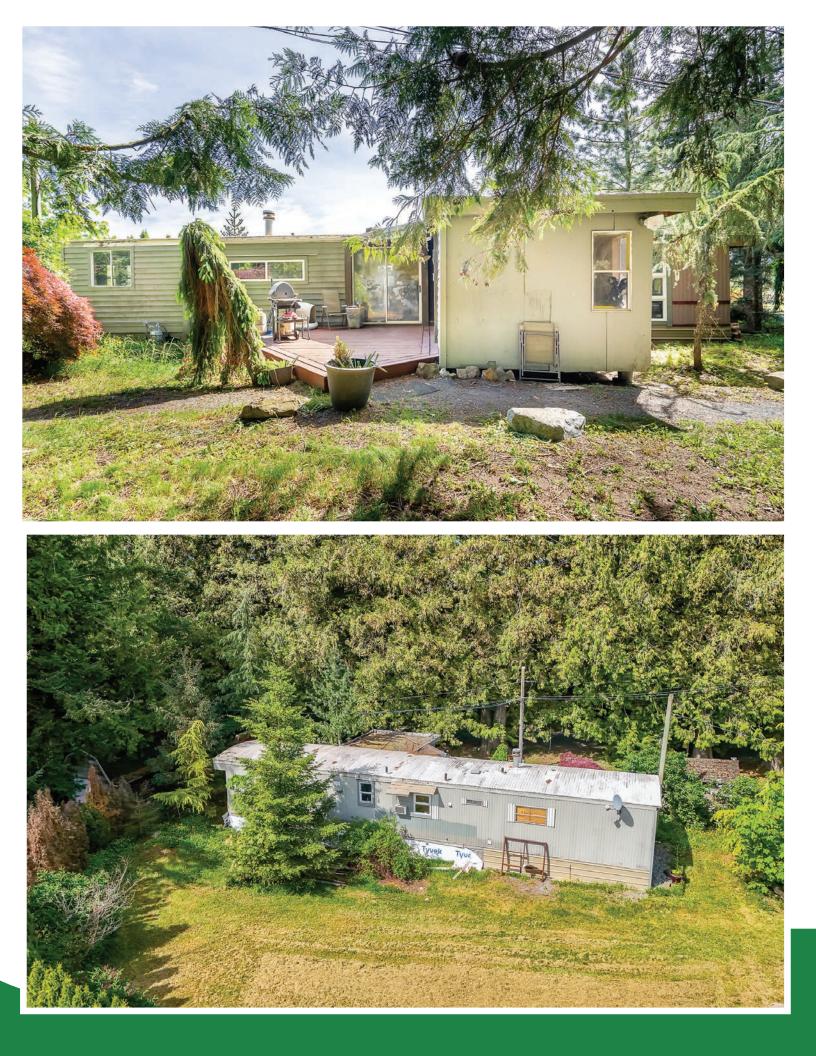

## **ABOUT THE PROPERTY**

**19.50 ACRE LEGACY PROPERTY WITH VIEWS OF LAXTON LAKE AND MT BAKER!** The Ideal Location to build your Dream Home or for Investors to Hold for Future Appreciation. Features an older 2,469 SQFT Home, 900 SQFT Mobile Home, and 1,800 SQFT Barn. Located at the end of Laxton Street, in the desirable Huntingdon Road area, this parcel is surrounded by other Estate Farms that are Out of the Floodplains. All City Amenities nearby, including Shopping Malls, Abbotsford Airport, USA Border, and the University of the Fraser Valley. Call Now for a Showing!