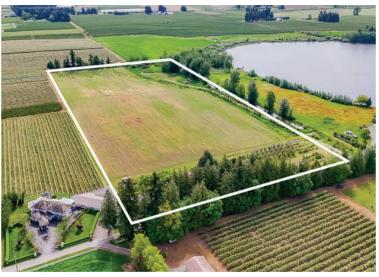

## **ABOUT THE PROPERTY**

**19.50 ACRE LEGACY PROPERTY WITH VIEWS OF LAXTON LAKE AND MT BAKER!** The Ideal Location to build your Dream Home or for Investors to Hold for Future Appreciation. Features an older 2,469 SQFT Home, 900 SQFT Mobile Home, and 1,800 SQFT Barn. Located at the end of Laxton Street, in the desirable Huntingdon Road area, this parcel is surrounded by other Estate Farms that are Out of the Floodplains. All City Amenities nearby, including Shopping Malls, Abbotsford Airport, USA Border, and the University of the Fraser Valley. Call Now for a Showing!