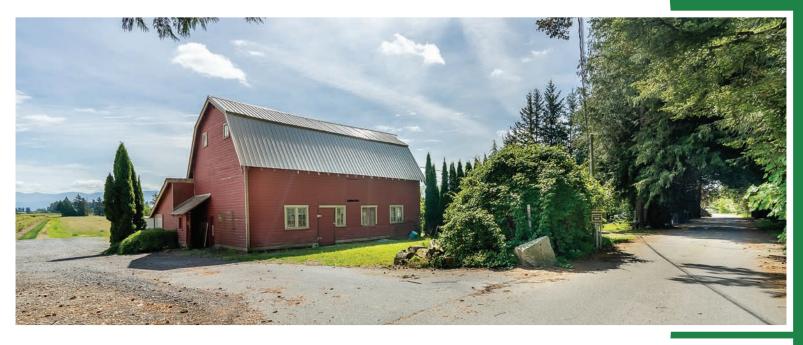

## **ABOUT THE PROPERTY**

**19.50 ACRE LEGACY PROPERTY WITH VIEWS OF LAXTON LAKE AND MT BAKER!** The Ideal Location to build your Dream Home or for Investors to Hold for Future Appreciation. Features an older 2,469 SQFT Home, 900 SQFT Mobile Home, and 1,800 SQFT Barn. Located at the end of Laxton Street, in the desirable Huntingdon Road area, this parcel is surrounded by other Estate Farms that are Out of the Floodplains. All City Amenities nearby, including Shopping Malls, Abbotsford Airport, USA Border, and the University of the Fraser Valley. Call Now for a Showing!