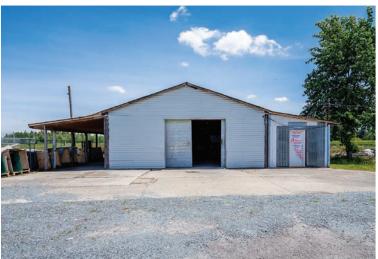

# **ABOUT THE PROPERTY**

**19.74 ACRES, 2 HOUSES & BLUEBERRY FARM.** This expansive property includes a fully renovated 2,140 SQ/FT home featuring 4 bedrooms and 3 bathrooms. Additionally, there's a secondary home of 850 SQ/FT with 2 bedrooms and 1 bathroom, currently rented for \$900 per month. The property also boasts a spacious 2,900 SQ/FT barn. The farm comprises approximately 17.5 acres of Calypso variety blueberries, planted in 2019. It is conveniently close to all amenities, making it an ideal spot to build your dream home or establish an agribusiness. Easy access to Highway #15, Highway #10, Highway #1 and USA Border.