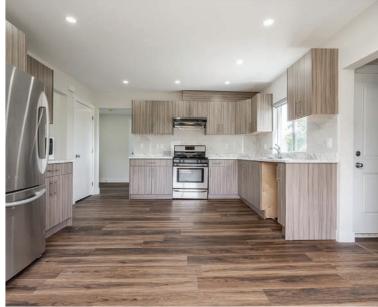

# **ABOUT THE PROPERTY**

**19.74 ACRES, 2 HOUSES & BLUEBERRY FARM.** This expansive property includes a fully renovated 2,140 SQ/FT home featuring 4 bedrooms and 3 bathrooms. Additionally, there's a secondary home of 850 SQ/FT with 2 bedrooms and 1 bathroom, currently rented for \$900 per month. The property also boasts a spacious 2,900 SQ/FT barn. The farm comprises approximately 17.5 acres of Calypso variety blueberries, planted in 2019. It is conveniently close to all amenities, making it an ideal spot to build your dream home or establish an agribusiness. Easy access to Highway #15, Highway #10, Highway #1 and USA Border.