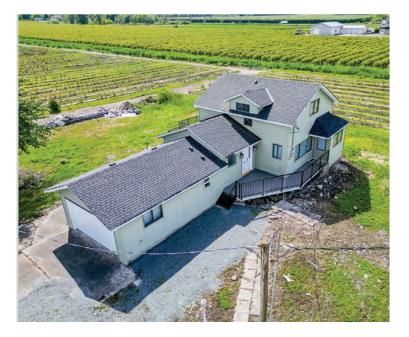

# **ABOUT THE PROPERTY**

**19.74 ACRES, 2 HOUSES & BLUEBERRY FARM.** This expansive property includes a fully renovated 2,140 SQ/FT home featuring 4 bedrooms and 3 bathrooms. Additionally, there's a secondary home of 850 SQ/FT with 2 bedrooms and 1 bathroom, currently rented for \$900 per month. The property also boasts a spacious 2,900 SQ/FT barn. The farm comprises approximately 17.5 acres of Calypso variety blueberries, planted in 2019. It is conveniently close to all amenities, making it an ideal spot to build your dream home or establish an agribusiness. Easy access to Highway #15, Highway #10, Highway #1 and USA Border.