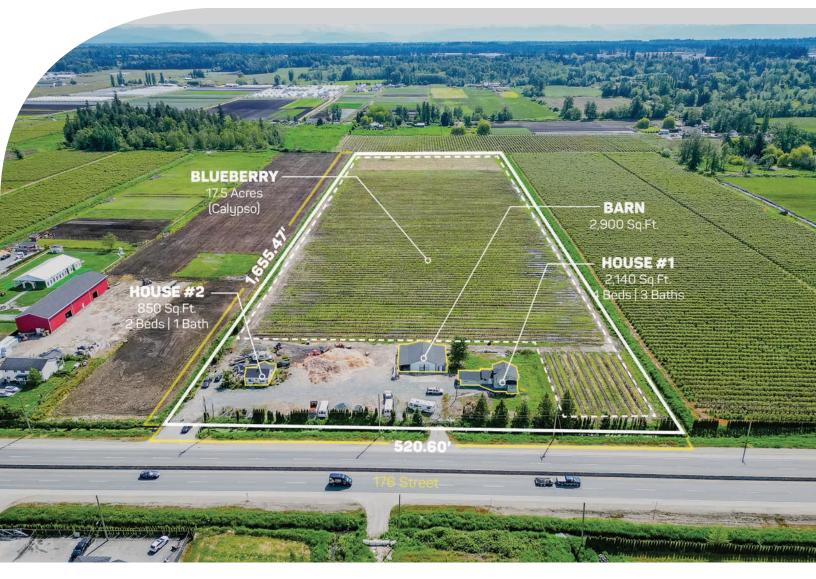

### 3386 176 STREET, SURREY

19.74 ACRES · 2 HOUSES & BLUEBERRY FARM

# PRICE \$5,250,000

**Frontage:** 520.60 ft (176 Street) **Depth:** 1,655.47 ft

# **ABOUT THE PROPERTY**

**19.74 ACRES, 2 HOUSES & BLUEBERRY FARM.** This expansive property includes a fully renovated 2,140 SQ/FT home featuring 4 bedrooms and 3 bathrooms. Additionally, there's a secondary home of 850 SQ/FT with 2 bedrooms and 1 bathroom, currently rented for \$900 per month. The property also boasts a spacious 2,900 SQ/FT barn. The farm comprises approximately 17.5 acres of Calypso variety blueberries, planted in 2019. It is conveniently close to all amenities, making it an ideal spot to build your dream home or establish an agribusiness. Easy access to Highway #15, Highway #10, Highway #1 and USA Border.