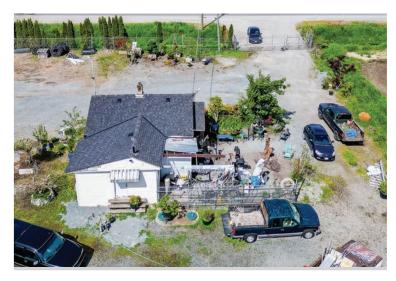

# **ABOUT THE PROPERTY**

**19.74 ACRES, 2 HOUSES & BLUEBERRY FARM.** This expansive property includes a fully renovated 2,140 SQ/FT home featuring 4 bedrooms and 3 bathrooms. Additionally, there's a secondary home of 850 SQ/FT with 2 bedrooms and 1 bathroom, currently rented for \$900 per month. The property also boasts a spacious 2,900 SQ/FT barn. The farm comprises approximately 17.5 acres of Calypso variety blueberries, planted in 2019. It is conveniently close to all amenities, making it an ideal spot to build your dream home or establish an agribusiness. Easy access to Highway #15, Highway #10, Highway #1 and USA Border.