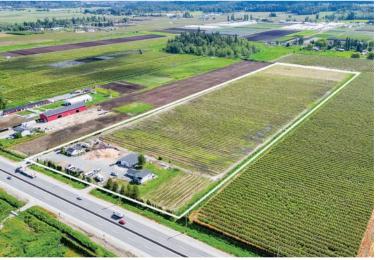

### 3386 176 STREET, SURREY

19.74 ACRES · 2 HOUSES & BLUEBERRY FARM

# **ABOUT THE PROPERTY**

**19.74 ACRES, 2 HOUSES & BLUEBERRY FARM.** This expansive property includes a fully renovated 2,140 SQ/FT home featuring 4 bedrooms and 3 bathrooms. Additionally, there's a secondary home of 850 SQ/FT with 2 bedrooms and 1 bathroom, currently rented for \$900 per month. The property also boasts a spacious 2,900 SQ/FT barn. The farm comprises approximately 17.5 acres of Calypso variety blueberries, planted in 2019. It is conveniently close to all amenities, making it an ideal spot to build your dream home or establish an agribusiness. Easy access to Highway #15, Highway #10, Highway #1 and USA Border.