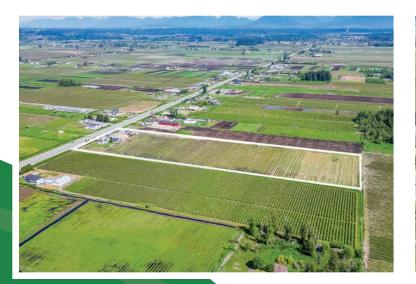

### 3386 176 STREET, SURREY

19.74 ACRES · 2 HOUSES & BLUEBERRY FARM

# **ABOUT THE PROPERTY**

**19.74 ACRES, 2 HOUSES & BLUEBERRY FARM.** This expansive property includes a fully renovated 2,140 SQ/FT home featuring 4 bedrooms and 3 bathrooms. Additionally, there's a secondary home of 850 SQ/FT with 2 bedrooms and 1 bathroom, currently rented for \$900 per month. The property also boasts a spacious 2,900 SQ/FT barn. The farm comprises approximately 17.5 acres of Calypso variety blueberries, planted in 2019. It is conveniently close to all amenities, making it an ideal spot to build your dream home or establish an agribusiness. Easy access to Highway #15, Highway #10, Highway #1 and USA Border.