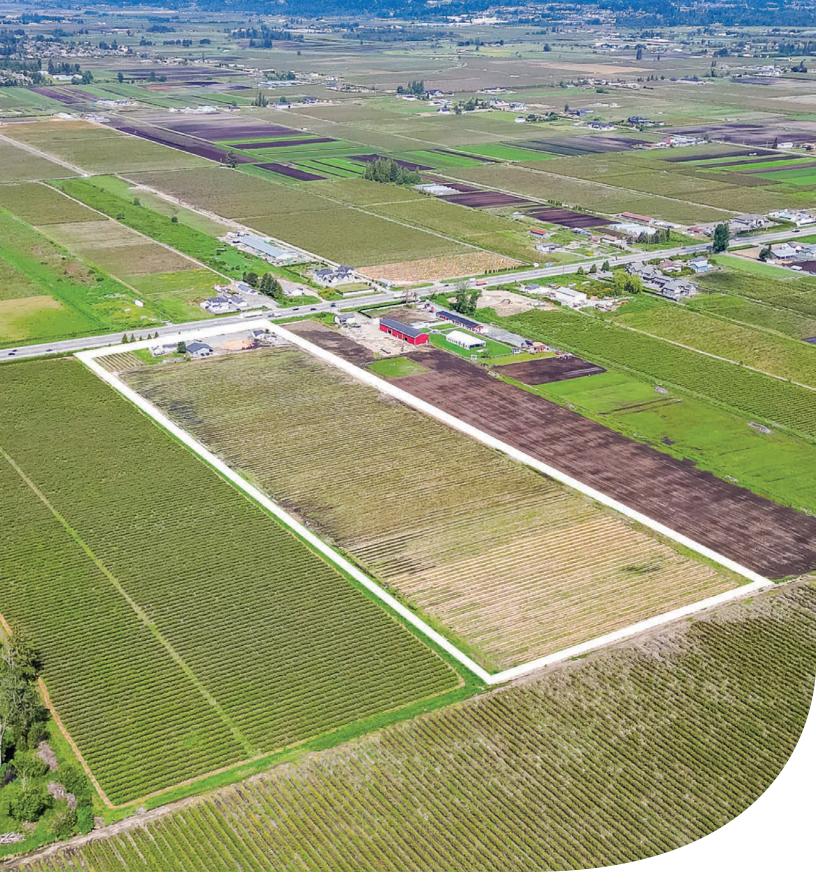

### 3386 176 STREET, SURREY

19.74 ACRES · 2 HOUSES & BLUEBERRY FARM

# **ABOUT THE PROPERTY**

**19.74 ACRES, 2 HOUSES & BLUEBERRY FARM.** This expansive property includes a fully renovated 2,140 SQ/FT home featuring 4 bedrooms and 3 bathrooms. Additionally, there's a secondary home of 850 SQ/FT with 2 bedrooms and 1 bathroom, currently rented for \$900 per month. The property also boasts a spacious 2,900 SQ/FT barn. The farm comprises approximately 17.5 acres of Calypso variety blueberries, planted in 2019. It is conveniently close to all amenities, making it an ideal spot to build your dream home or establish an agribusiness. Easy access to Highway #15, Highway #10, Highway #1 and USA Border.