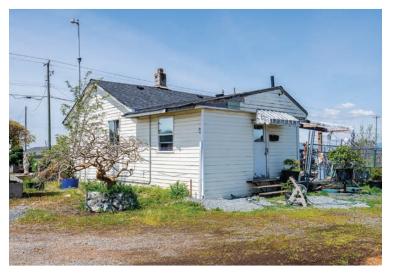

# **ABOUT THE PROPERTY**

**19.74 ACRES, 2 HOUSES & BLUEBERRY FARM.** This expansive property includes a fully renovated 2,140 SQ/FT home featuring 4 bedrooms and 3 bathrooms. Additionally, there's a secondary home of 850 SQ/FT with 2 bedrooms and 1 bathroom, currently rented for \$900 per month. The property also boasts a spacious 2,900 SQ/FT barn. The farm comprises approximately 17.5 acres of Calypso variety blueberries, planted in 2019. It is conveniently close to all amenities, making it an ideal spot to build your dream home or establish an agribusiness. Easy access to Highway #15, Highway #10, Highway #1 and USA Border.